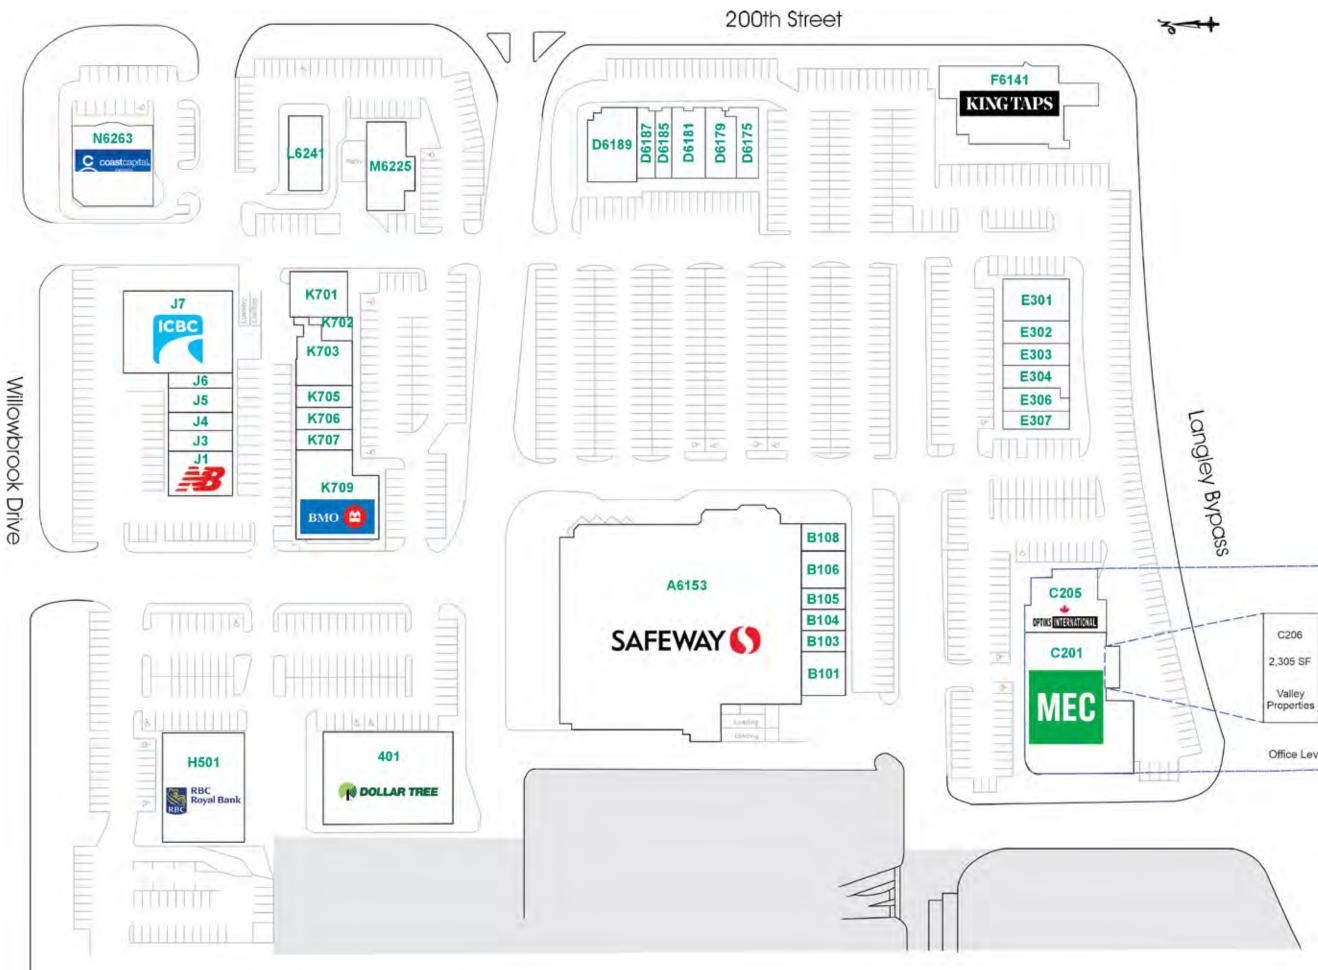

## SITE PLAN AND TENANT DIRECTORY

| UNIT  | TENANT               | SQ FT  | UNIT  | TENANT             | SQ FT   |
|-------|----------------------|--------|-------|--------------------|---------|
| 401   | Dollar Tree          | 13,287 | F6141 | King Taps          | 7,500   |
| A6153 | Safeway              | 54,340 | H501  | Royal Bank         | 20,324  |
| B101  | H & R Block          | 1,633  | J1    | New Balance        | 2,400   |
| B103  | Edward Jones         | 874    | J3    | Kerrisdale Cameras | 1,200   |
| B104  | Soccerwest           | 872    | J4    | Omai Sushi         | 1,200   |
| B105  | CK Nail Salon        | 850    | J5    | Kumon Math &       |         |
| B106  | Sally Beauty         | 1,549  |       | Reading Centre     | 1,200   |
| B108  | Insure BC            | 1,128  | J6    | Chopped Leaf       | 1,200   |
| C201  | MEC                  | 16,081 | J7    | ICBC               | 8,372   |
| C205  | Optiks International | 5,392  | K701  | Daniadown          | 2,455   |
| C206  | Valley Properties    | 2,305  | K702  | Maritime Travel    | 698     |
| D6175 | M & M Food Market    | 1,663  | K703  | Elements Massage   | 2,788   |
| D6179 | Club Pilates         | 2,216  | K705  | COBS Bread         | 1,208   |
| D6181 | Global Pet Foods     | 2,922  | K706  | Chutney's          | 1 0 0 1 |
| D6185 | Running Room         | 1,461  | 1/707 | Indian Grill       | 1,221   |
| D6187 | Willowbrook Park     |        | K707  | Veterinary Clinic  | 1,192   |
|       | Dental Centre        | 1,310  | K709  | Bank of Montreal   | 6,376   |
| D6189 | Scotiabank           | 4,458  | L6241 | A & W              | 2,874   |
| E301  | Dairy Queen          | 2,621  | M6225 | MYST Asian Fusion  | 3,860   |
| E302  | Wild Birds Unlimited | 1,046  | N6263 | Coast Capital      | ( 000   |
| E303  | Sonu Haircut         | 1,044  |       | Savings            | 6,280   |
| E304  | Pizza Hut            | 1,584  |       |                    |         |
|       |                      |        |       |                    |         |

1,585

1,217

Red Wing Shoes

Purolator

E306

E307

D Office Level 2 Γ

MONA KHANDAN Senior Director, Leasing T: 604.891.8556 M: 604.258.8517 mona.khandan@bgo.com