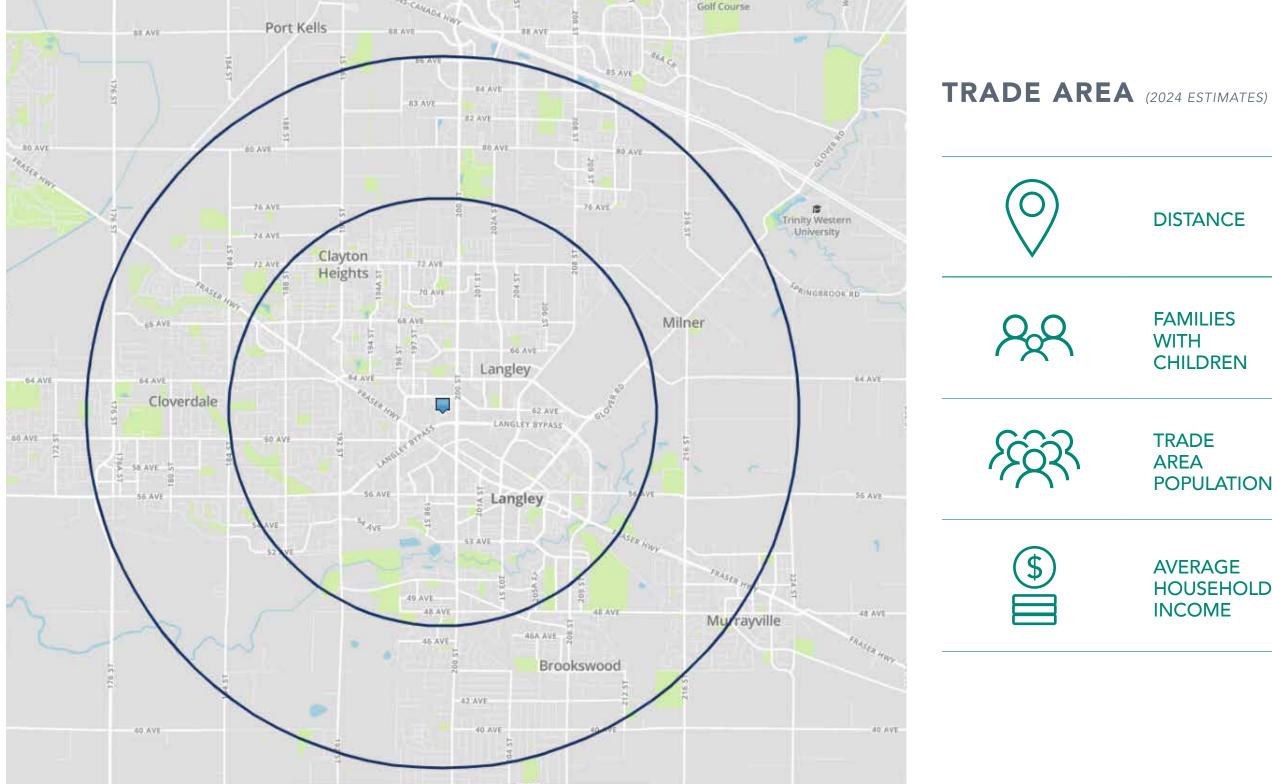

# DEMOGRAPHICS

| STANCE                      | <b>3 KM</b> | <b>5 KM</b> |  |
|-----------------------------|-------------|-------------|--|
| AMILIES<br>ITH<br>HILDREN   | 45%         | 47%         |  |
| RADE<br>REA<br>DPULATION    | 96,026      | 168,689     |  |
| /ERAGE<br>OUSEHOLD<br>ICOME | \$124,083   | \$132,480   |  |