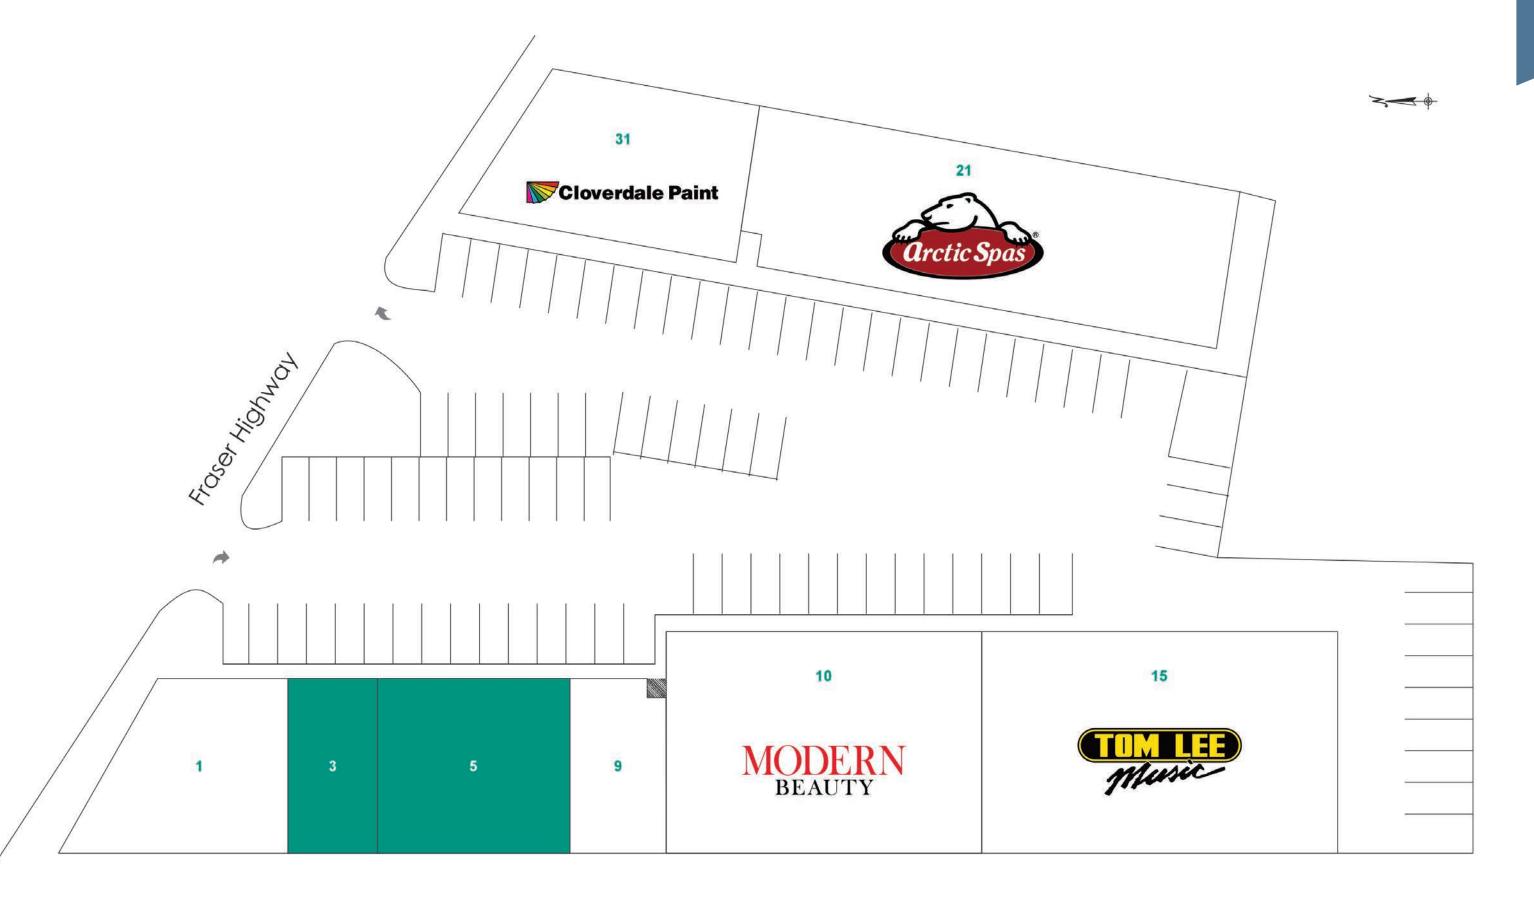

#### SITE PLAN AND TENANT DIRECTORY

| UNIT | TENANT                          | SQ FT |
|------|---------------------------------|-------|
| 1    | Big Gary's Vacuums              | 2,592 |
| 3    | Available                       | 1,344 |
| 5    | Available                       | 2,688 |
| 9    | Ultra Glo Pet Spa (Coming Soon) | 1,244 |
| 10   | Modern Beauty Supplies          | 5,748 |
| 15   | Tom Lee Music                   | 6,422 |
| 21   | Arctic Spas                     | 5,519 |
| 31   | Cloverdale Paint                | 4,711 |