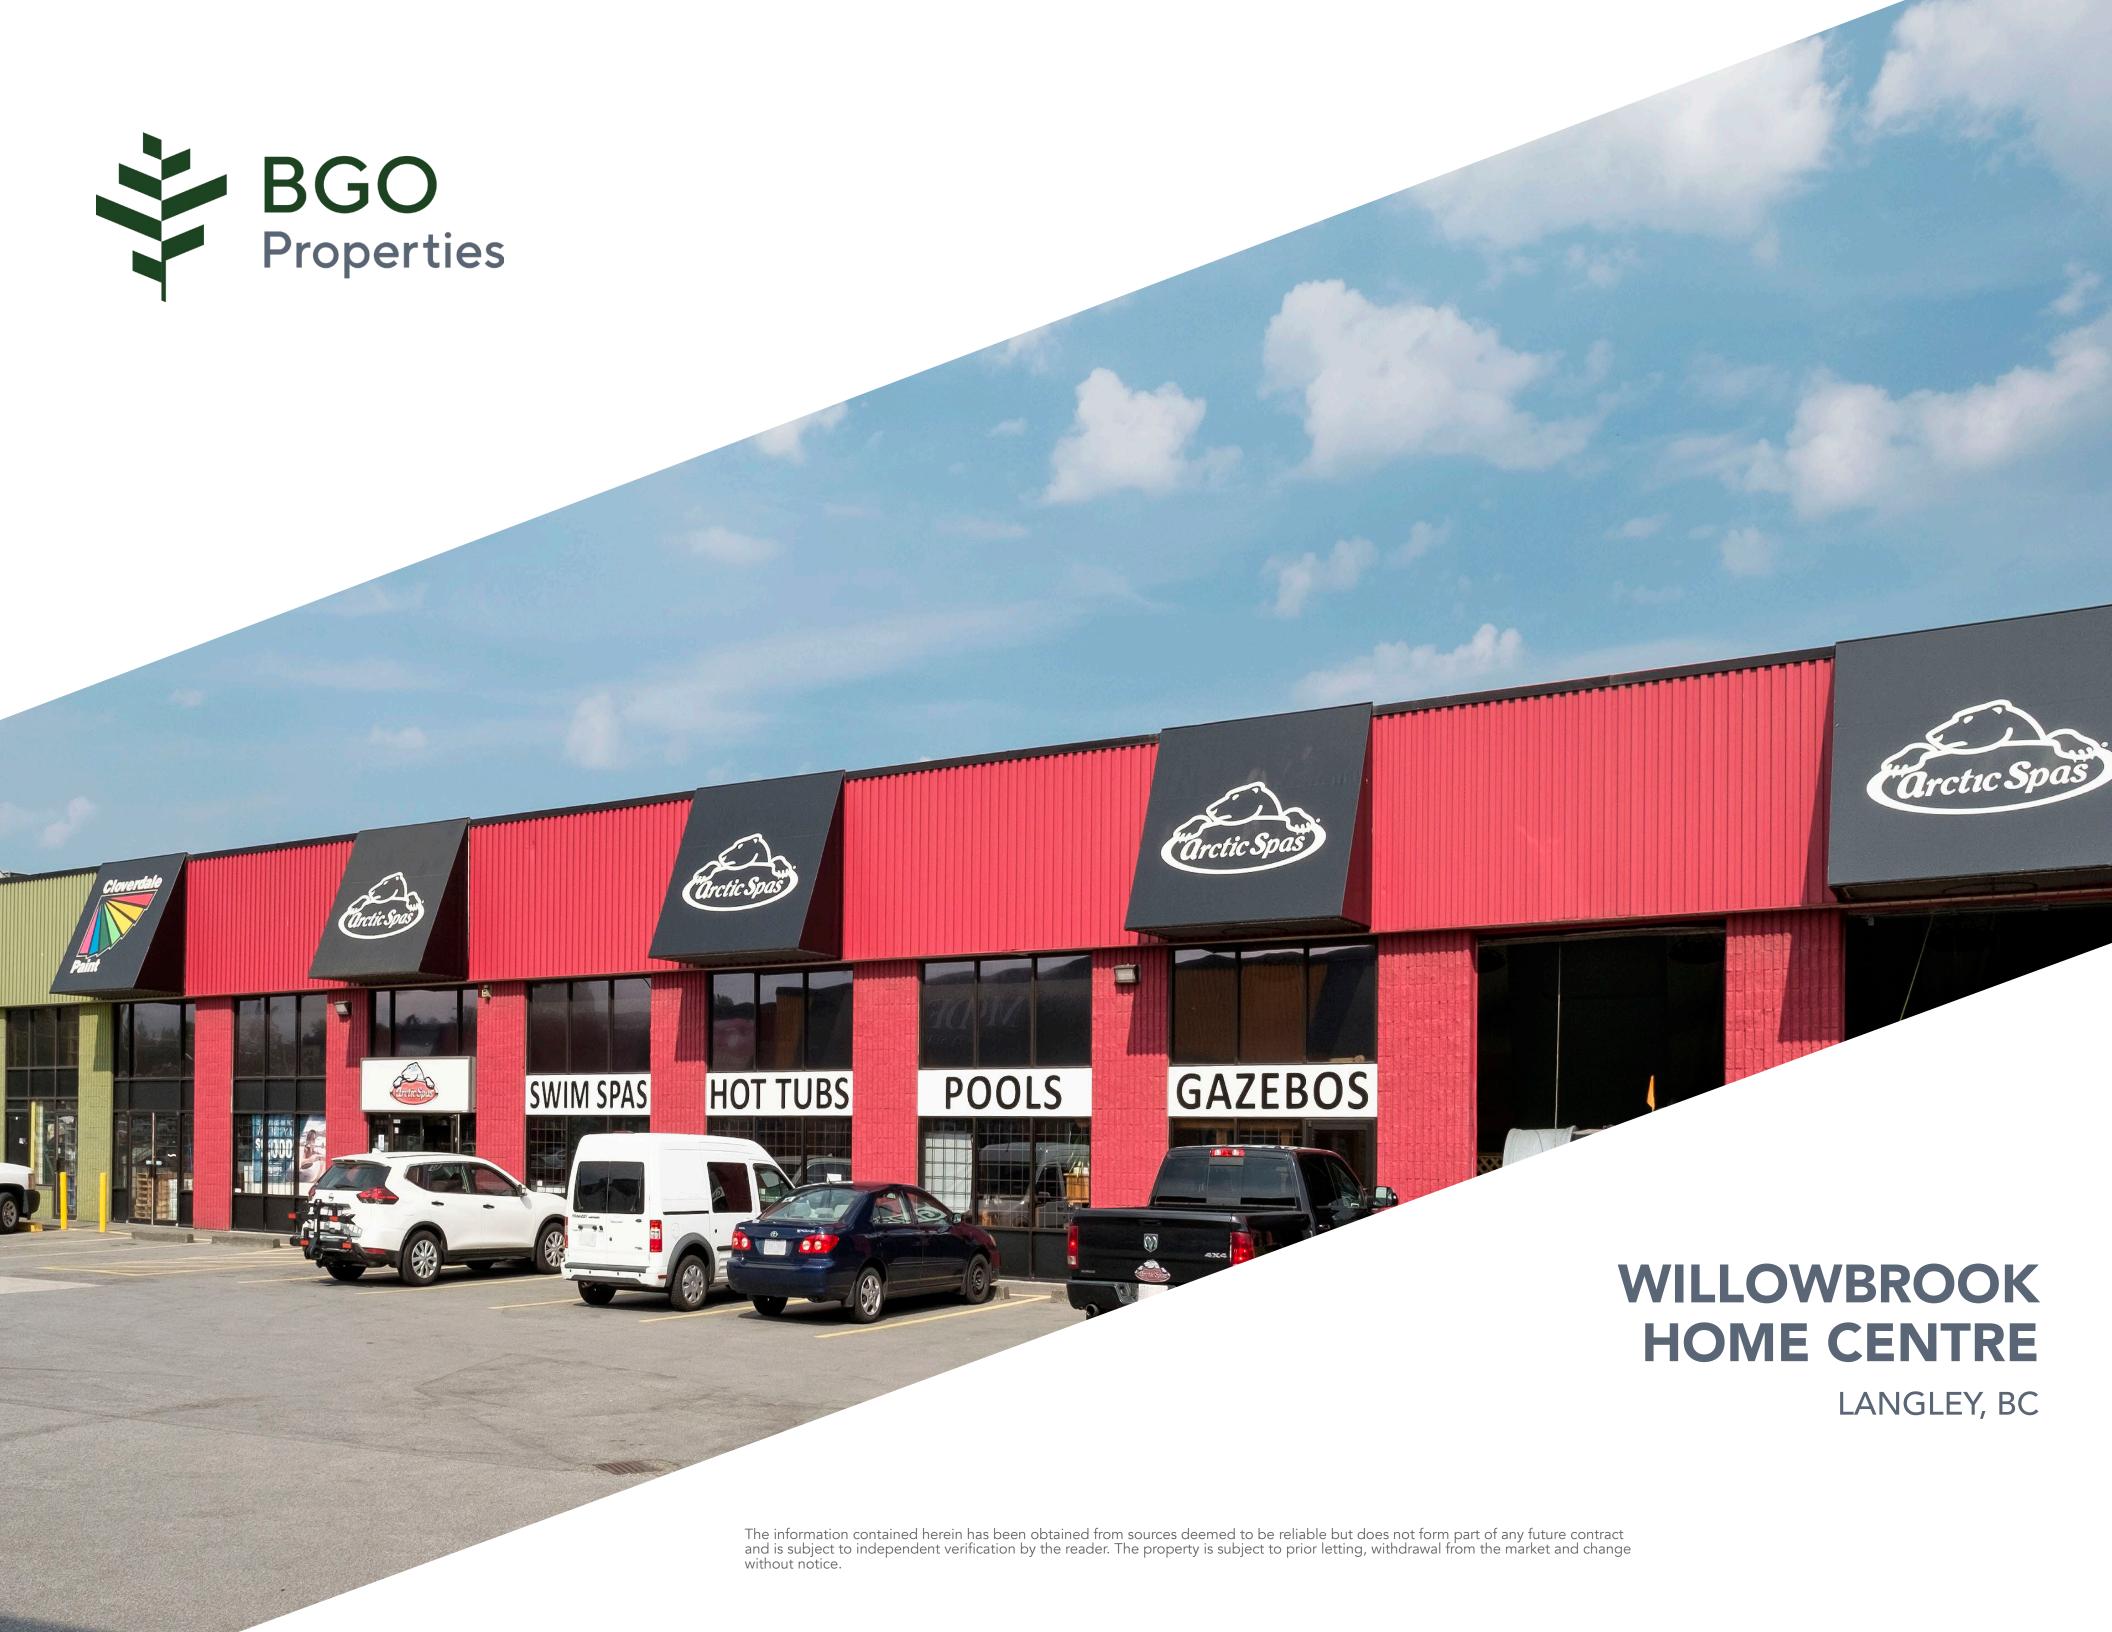

# WILLOWBROOK HOME CENTRE

LANGLEY, BC

Willowbrook Home Centre is located on Fraser Highway directly across from Willowbrook Shopping Centre, Langley's regional enclosed mall and dominant fashion centre. Langley has experienced rapid population growth over the past ten years and continues to be among the fastest growing communities in the Lower Mainland.

## PROPERTY HIGHLIGHTS

| ADDRESS                          | 19638 Fraser Highway Langley, BC V3A 4C5  Fraser Highway at Langley Bypass |  |
|----------------------------------|----------------------------------------------------------------------------|--|
| MAJOR INTERSECTION               |                                                                            |  |
| GLA<br>(SQ. FT)                  | 30,268                                                                     |  |
| NUMBER OF STORES<br>AND SERVICES | 8                                                                          |  |