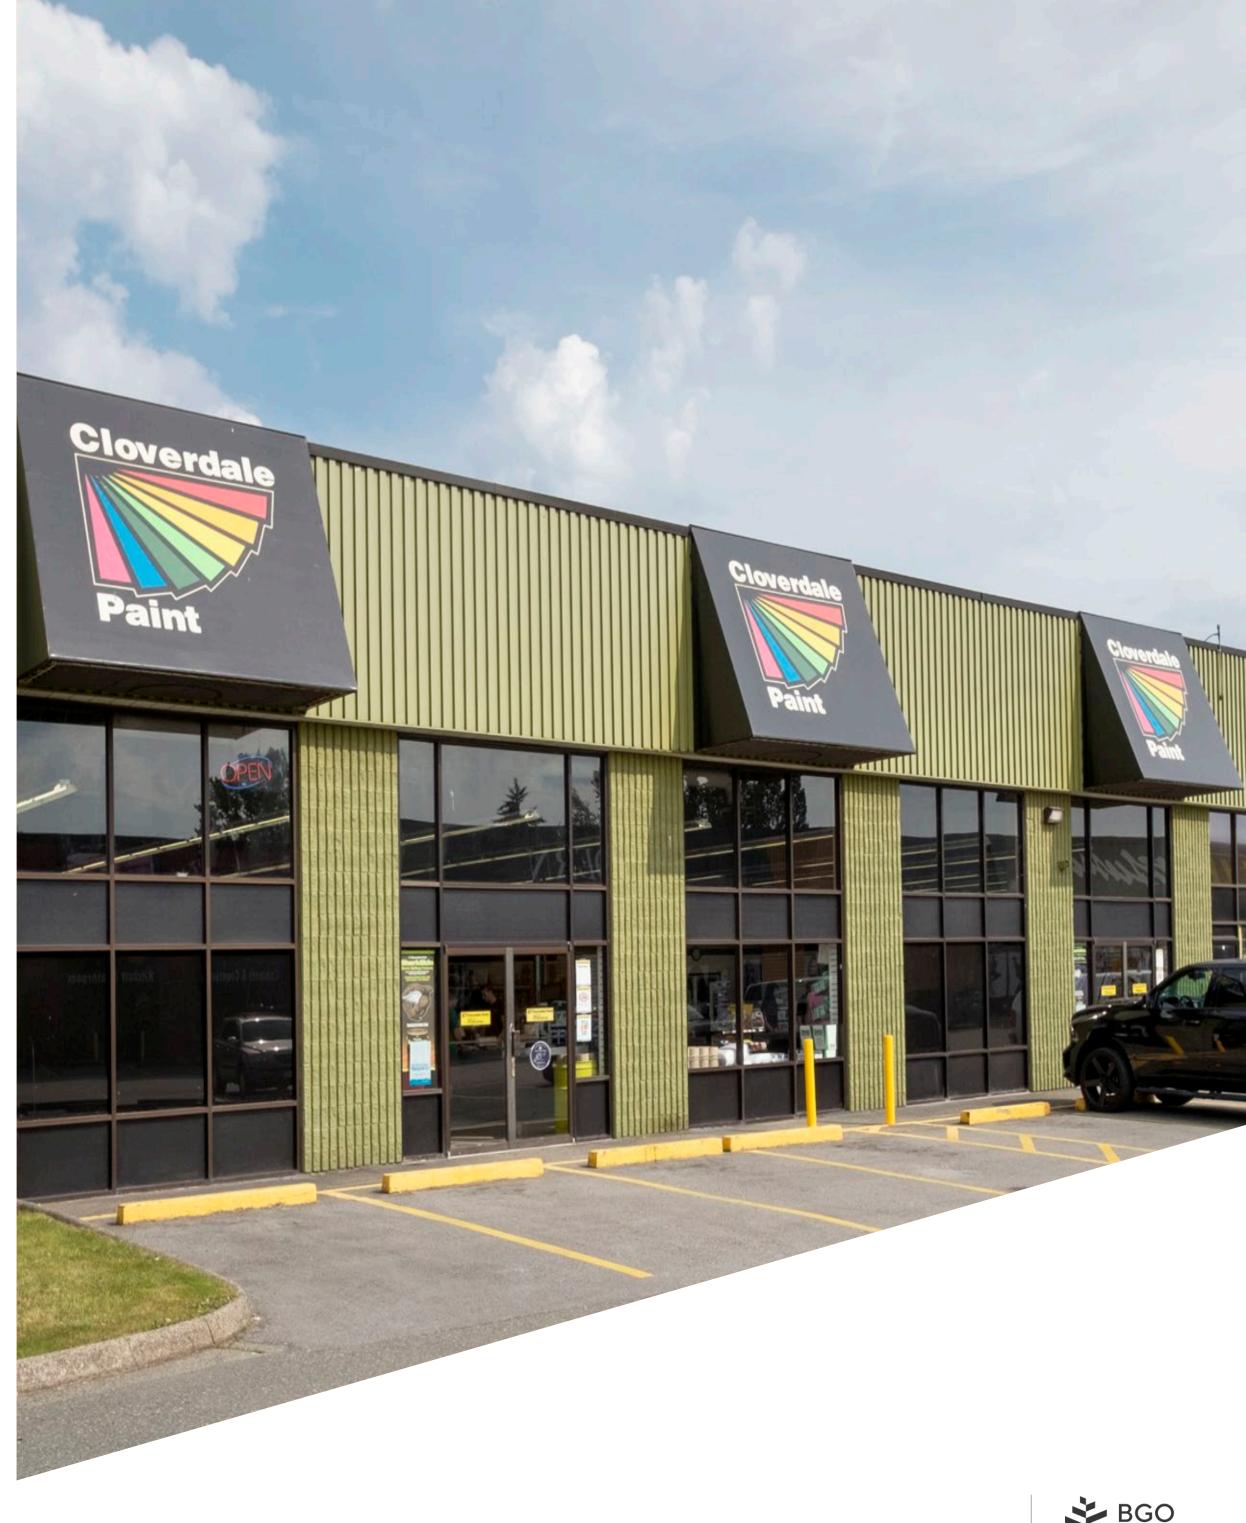

#### SITE PLAN AND TENANT DIRECTORY

| UNIT | TENANT                          | SQ FT |
|------|---------------------------------|-------|
| 1    | Big Gary's Vacuums              | 2,592 |
| 3    | Available                       | 1,344 |
| 5    | Available                       | 2,688 |
| 9    | Ultra Glo Pet Spa (Coming Soon) | 1,244 |
| 10   | Modern Beauty Supplies          | 5,748 |
| 15   | Tom Lee Music                   | 6,422 |
| 21   | Arctic Spas                     | 5,519 |
| 31   | Cloverdale Paint                | 4,711 |