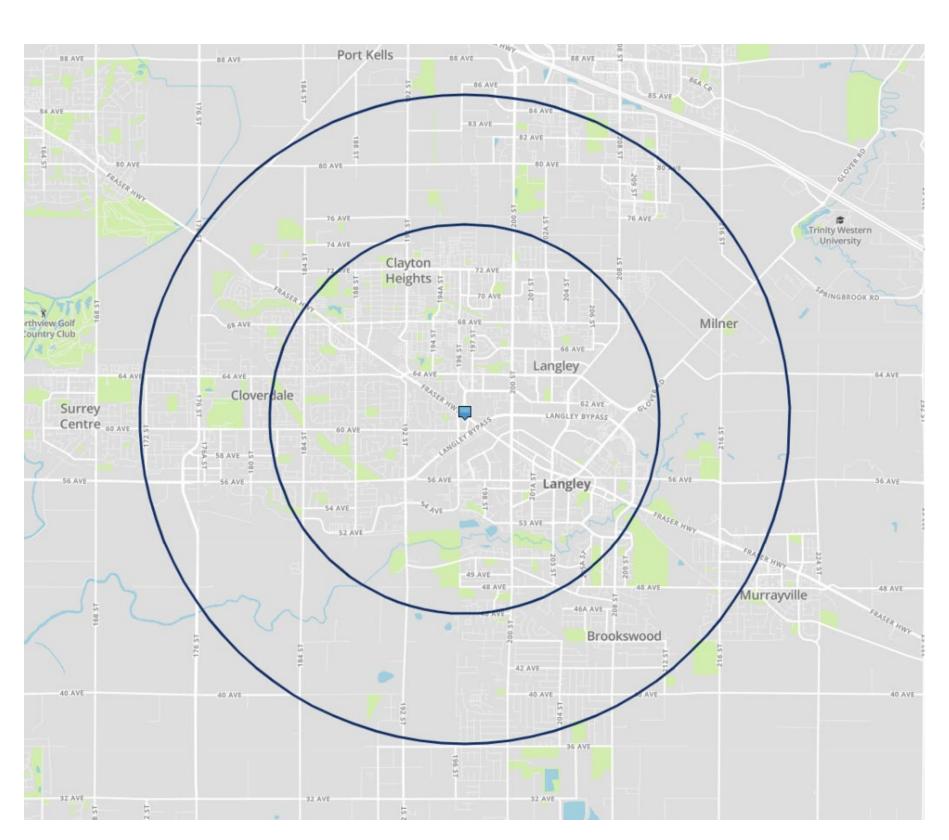

### **DEMOGRAPHICS**

#### TRADE AREA (2024 ESTIMATES)

|      | DISTANCE                       | 3 KM      | 5 KM      |
|------|--------------------------------|-----------|-----------|
| 20   | FAMILIES<br>WITH<br>CHILDREN   | 48%       | 49%       |
| F633 | TRADE<br>AREA<br>POPULATION    | 101,944   | 162,886   |
| \$   | AVERAGE<br>HOUSEHOLD<br>INCOME | \$125,582 | \$132,206 |