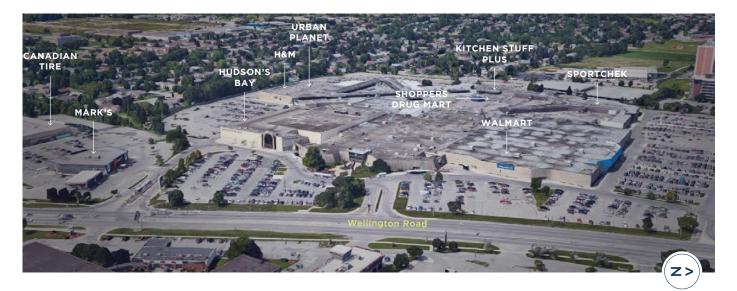

Anchored by Hudson's Bay and Walmart, the tenant mix includes desired retailers such as H&M, Urban Planet, Sport Chek, Shoppers Drug Mart, Kitchen Stuff Plus and Sephora, as well as freestanding shadow anchors Canadian Tire, and Mark's. White Oaks is also under-taking a redevelopment of the Wellington Road entrance, starting spring of 2022 which will add restaurants including Beertown and enhance aesthetics and increase dwell time of shoppers.