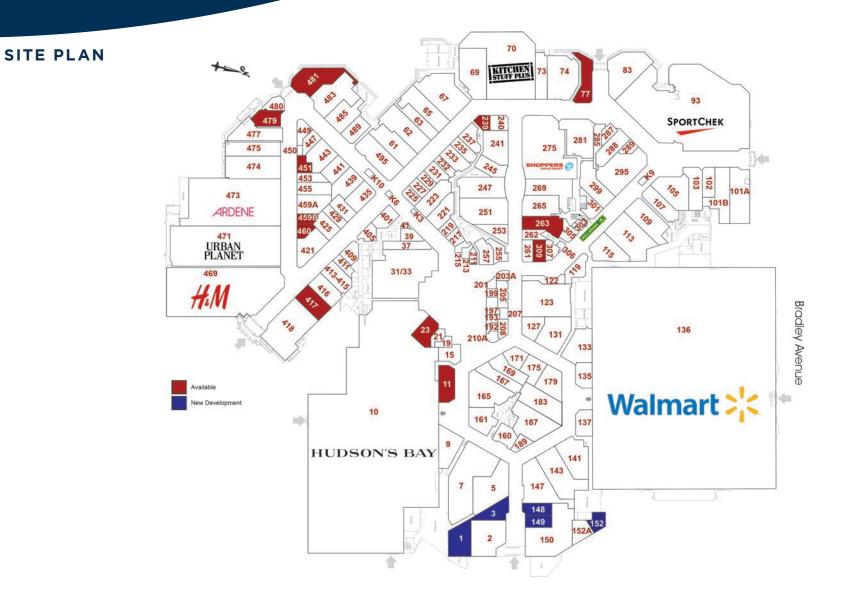

#### **TENANT DIRECTORY**

|       | TENANT                | SQ FT   | UNIT | TENANT                    | SQ FT   | ד דואט  | ENANT                   | SQ FT  | UNIT | TENANT                     | SQ FT  |
|-------|-----------------------|---------|------|---------------------------|---------|---------|-------------------------|--------|------|----------------------------|--------|
| КЗ    | вмо                   | 50      | 123  | American Eagle Outfitters | 5.527   | 227     | Kurves Brow Bar         | 588    | 425  | Bell                       | 1.605  |
| K6    | Guest Services        | 100     | 127  | Charm Diamond Centre      | 1.481   | 229     | Wirelesswave            | 615    | 429  | Fido                       | 862    |
| К9    | Fast Time Watch       |         | 131  | Boathouse                 | 3,034   | 231     | Showcase                | 1,018  | 431  | T-Booth Wireless           | 1,213  |
|       | & Jewellery Repair    | 120     | 133  | Kids Foot Locker          | 2,732   | 232     | Mobile Klinik           | 580    | 435  | Bentley                    | 1.612  |
| K10   | WOW Mobile Boutique   | 150     | 135  | Peoples Jewellers         | 1,383   | 233     | Blackwell               | 1,227  | 439  | Govinda Galleries          | 2,145  |
| 1     | New Development       | 2,500   | 136  | Walmart                   | 131,180 | 235     | Saje                    | 1.042  | 441  | Lids Locker Room           | 1,522  |
| 2     | Royal Bank            | 4.610   | 137  | Serendipity               | 1,468   | 237     | Trade Secrets           | 1,256  | 443  | Moda Fina                  | 2,055  |
| 3     | New Development       | 1,500   | 141  | La Vie En Rose            | 3,206   | 239     | Available               | 609    | 447  | Squints Optical            | 921    |
| 5     | Tip Top Tailor        | 4.027   | 143  | Reitmans                  | 4,208   | 240     | Pandora                 | 800    | 449  | Cinnabon                   | 883    |
| 7     | Fairweather           | 7,277   | 147  | Foot Locker               | 3,857   | 241     | Soft Moc                | 2.491  | 450  | White Oaks Ticket Centre   | 250    |
| 9     | Ricki's               | 2.342   | 148  | New Development           | 952     | 245     | Roval Bee               | 1.298  | 451  | Available                  | 750    |
| 10    | Hudson's Bay          | 165,857 | 149  | New Development           | 875     | 247     | Dynamite                | 3,329  | 453  | Bath & Body                | 963    |
| 11    | Available             | 2,037   | 150  | Beertown (Coming 2024)    | 5,800   | 251     | Garage                  | 3,643  | 455  | London Physio              | 1.445  |
| 15    | Tim Hortons           | 1.229   | 152  | New Development           | 1,036   | 253     | Claire's                | 1,279  | 459A | The Body Shop              | 982    |
| 19    | Wikki Hut             | 532     | 152A | COBS Bread (Coming 2024)  | 1,256   | 255     | Laura Secord            | 973    | 459B | Available                  | 573    |
| 21    | Thai Express          | 683     | 160  | Anna Bella                | 1,300   | 257     | Cinema 1                | 1.276  | 460  | Available                  | 786    |
| 23    | Available             | 1.337   | 161  | Sunrise Records           | 2,003   | 261     | Swarovski               | 800    | 469  | H&M                        | 18,053 |
| 31/33 | Designer Depot        | 9,970   | 165  | Urban Kids                | 3,634   | 262     | Lids                    | 817    | 471  | Urban Planet               | 15.028 |
| 37    | Complete CPAP Care    | 1.270   | 167  | Journeys                  | 1,827   | 263     | Available               | 2,136  | 473  | Ardene                     | 15,006 |
| 39    | Sunglass Hut          | 843     | 169  | Stars Men's Shops         | 1.746   | 265     | Spring                  | 2,430  | 474  | Ecko                       | 4,151  |
| 41    | Kernels               | 200     | 171  | Telus                     | 1.348   | 269     | Calendar Club and Go Ga |        | 475  | Bootlegger                 | 2.925  |
| 61    | Bath & Body Works     | 2,931   | 175  | Stilla Shoes              | 1,445   | 275     | Shoppers Drug Mart      | 10.138 | 477  | White Oaks Mall Dental Cli |        |
| 62    | Aerie                 | 3.558   | 179  | Just Cozv                 | 2.145   | 281     | International Clothiers | 3.618  | 479  | Available                  | 1.618  |
| 63    | Jack & Jones          | 1.722   | 183  | La Senza                  | 3,361   | 285     | Busi's Closet           | 810    | 480  | Stitch-It                  | 812    |
| 65    | Lucky Brand Jeans     | 3.074   | 187  | RW&CO.                    | 3,666   | 287     | Chatr Mobile            | 698    | 481  | Available                  | 3.592  |
| 67    | Laura/Laura Petites   | 5.018   | 189  | Telze                     | 639     | 288     | Spencer's               | 1.949  | 483  | Lenscrafters               | 3.905  |
| 69    | Sephora               | 5,418   | 192  | New York Fries            | 330     | 289     | Cellular X              | 540    | 485  | Specsavers                 | 2,540  |
| 70    | Kitchen Stuff Plus    | 10.581  | 193  | Taco Bell / KFC           | 362     | 295     | Cleo                    | 4.507  | 489  | I)vision                   | 1.586  |
| 73    | Pro Image             | 1.815   | 197  | Manchu Wok                | 708     | 299     | Bluenotes               | 2.670  | 495  | Roots                      | 3,376  |
| 74    | Suzy Shier            | 3.898   | 199  | Feta & Olives             | 305     | 301     | Wireless+               | 1.170  | 175  | Roots                      | 0,070  |
| 77    | Available             | 2.050   | 201  | Villa Madina              | 299     | 303     | Dollarama               | 13.417 |      |                            |        |
| 83    | West 49               | 4.471   | 203A | Freshly Squeezed          | 408     | 305     | Barber Plus             | 806    |      |                            |        |
| 93    | Sport Chek            | 28.050  | 205  | Real Fruit Bubble Tea     | 846     | 306     | INS Market              | 255    |      |                            |        |
| 101A  | CIBC                  | 3.666   | 207  | Cell Rox                  | 293     | 307     | Mac's Sushi             | 606    |      |                            |        |
| 101A  | The Shoe Company      | 3.334   | 208  | Purdy's Chocolates        | 611     | 309     | Available               | 962    |      |                            |        |
| 1010  | The Barber Shop       | 1.110   | 210A | Bourbon Street Grill      | 352     | 401     | The Body Shop           | 1.134  |      |                            |        |
| 103   | Spencer's             | 1,865   | 211  | Mumbai Frankie            | 386     | 405     | Caryl Baker Visage      | 732    |      |                            |        |
| 105   | Mountain Warehouse    | 2.946   | 213  | A&W                       | 325     | 409     | S & H Health Foods      | 980    |      |                            |        |
| 107   | The Source            | 1,758   | 215  | Subway                    | 364     | 411     | Warhammer               | 699    |      |                            |        |
| 109   | Stokes                | 3,197   | 217  | Dairy Queen/Orange Julius |         | 413-415 |                         | 1.942  |      |                            |        |
| 113   | The Children's Place  | 4,382   | 219  | Virgin Mobile             | 576     | 416     | T-Shirt Time            | 1.872  |      |                            |        |
| 115   | Northern Reflections  | 2,470   | 221  | Lush                      | 1,789   | 417     | Available               | 2,009  |      |                            |        |
| 119   | Koodo                 | 1.375   | 223  | Game Stop                 | 2,185   | 418     | Maurices                | 6.033  |      |                            |        |
| 122   | Freedom Mobile        | 980     | 225  | Michael Hill              | 799     | 421     | Mind Games              | 2.050  |      |                            |        |
| 144   | i i cedoii i i iobiic | /00     | 223  |                           |         | 141     | China Games             | 2,000  |      |                            |        |