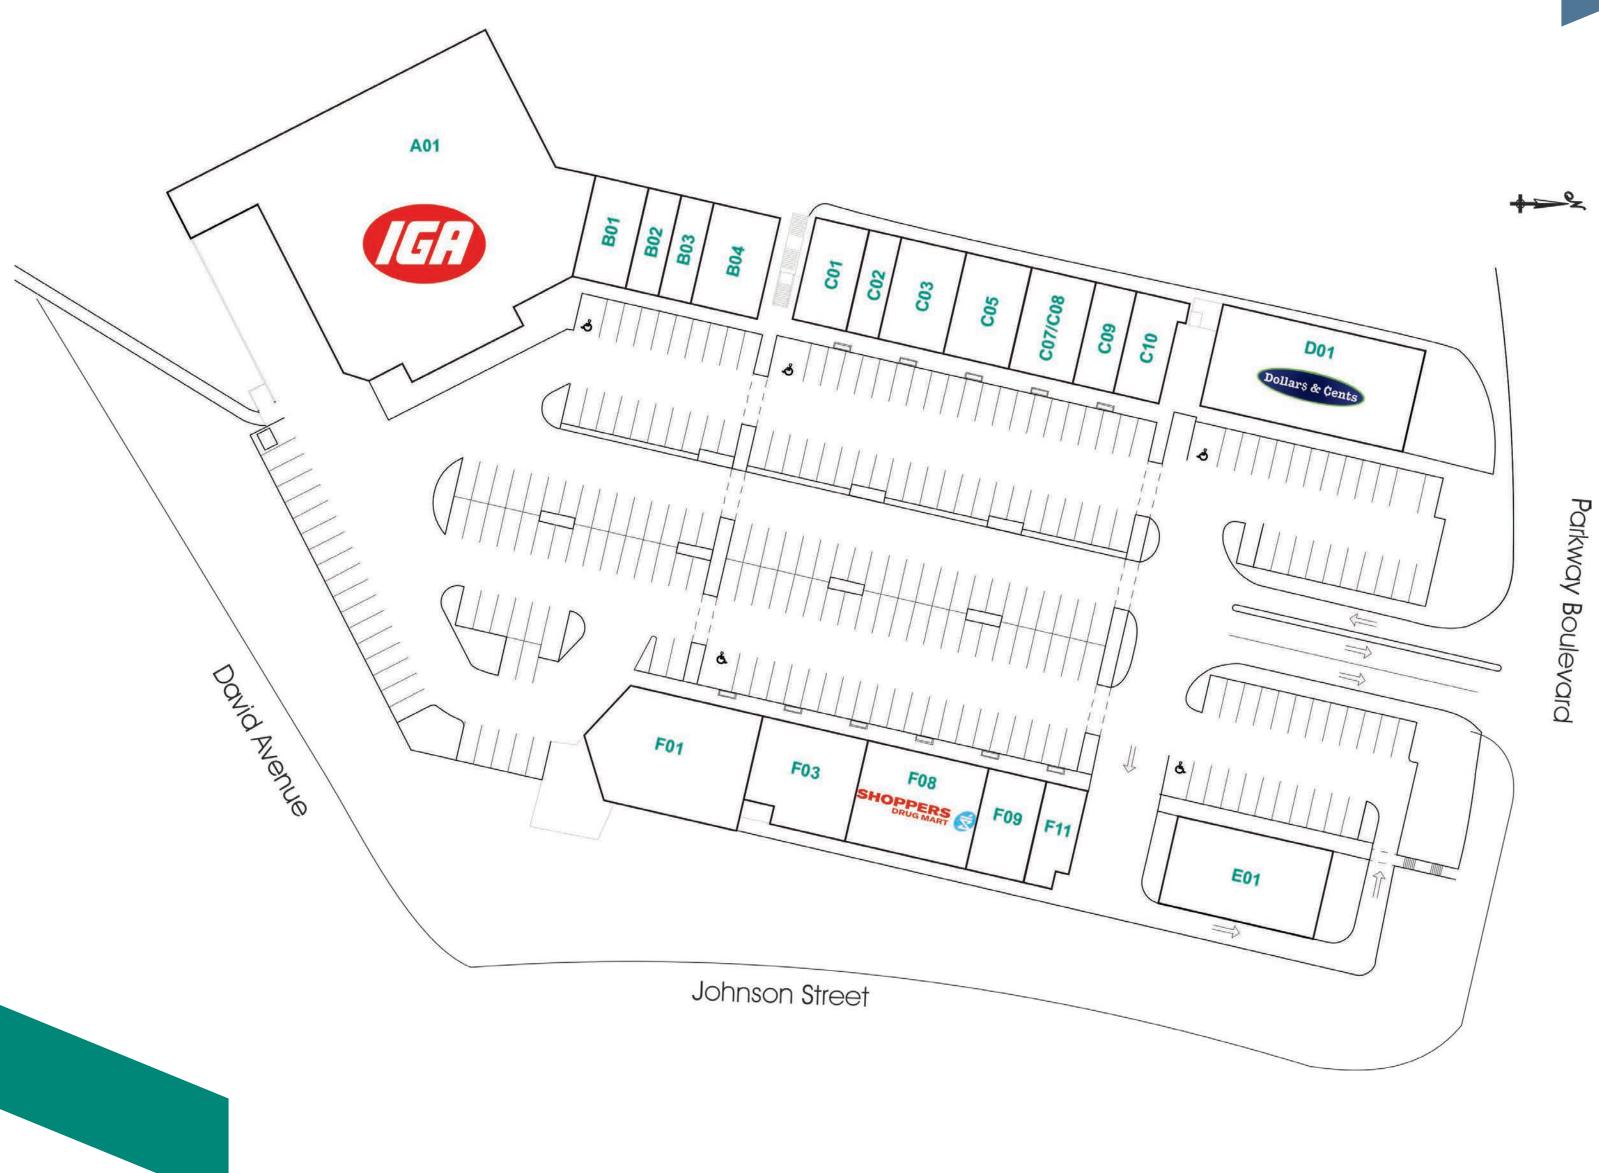

## **SITE PLAN AND TENANT DIRECTORY**

| UNIT    | TENANT                        | SQ FT  |
|---------|-------------------------------|--------|
| A01     | IGA                           | 18,304 |
| B01     | Martinizing Dry Cleaning      | 1,345  |
| B02     | MacDonald-Gill Insurance      | 801    |
| B03     | Shades Beauty Lounge          | 801    |
| B04     | Oxygen Yoga                   | 1,648  |
| C01     | Starbucks                     | 1,327  |
| C02     | Great Clips                   | 800    |
| C03     | Subway                        | 1,600  |
| C05     | Plateau Village Dental        | 1,603  |
| C07/C08 | The Barn Door Veterinary Care | 1,602  |
| C09     | O-Sushi                       | 1,000  |
| C10     | Plateau Pizza                 | 1,131  |
| D01     | Dollars & Cents               | 5,000  |
| E01     | CIBC                          | 3,302  |
| F01     | Banshan BBQ                   | 4,087  |
| F03     | Westwood Plateau Liquor Store | 2,453  |
| F08     | Shoppers Drug Mart            | 3,400  |
| F09     | Momentum Therapeutics         | 1,408  |
| F11     | Zen, The Salon                | 940    |