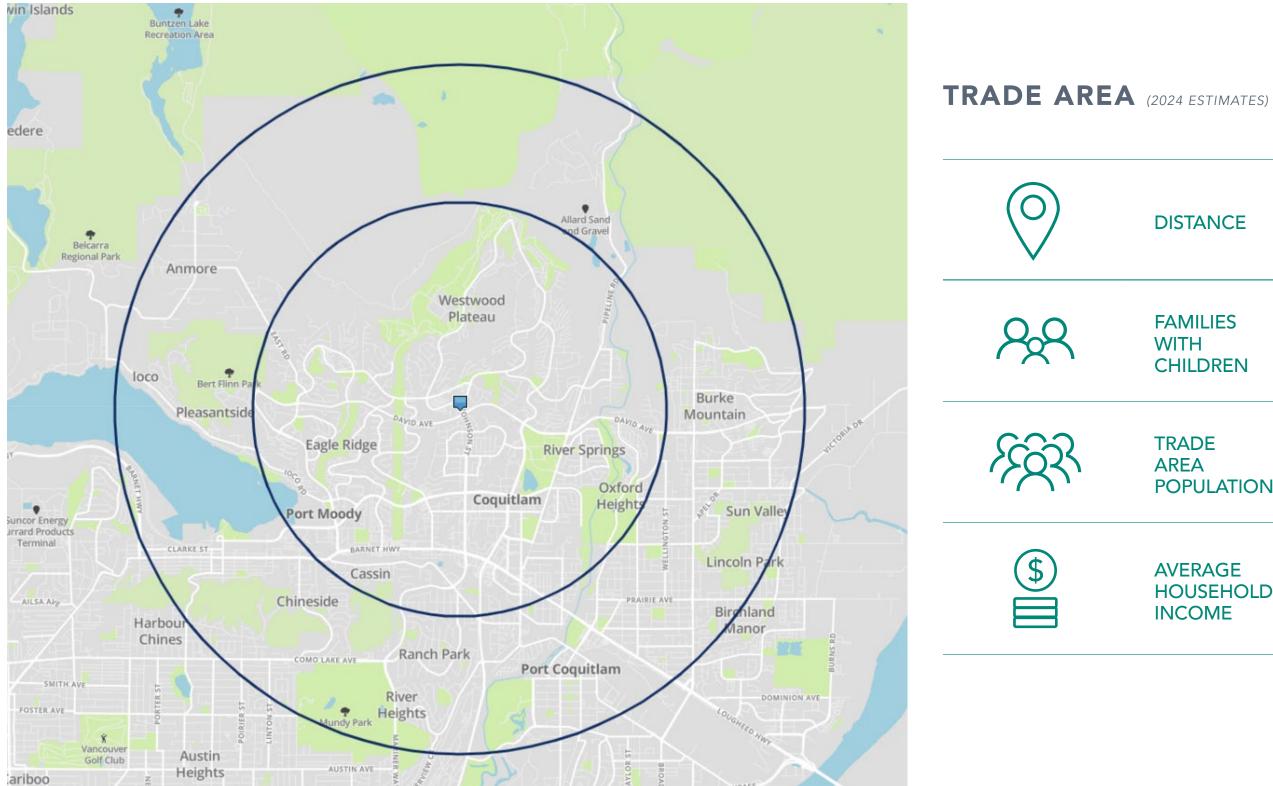

# **DEMOGRAPHICS**

| STANCE                      | <b>3 KM</b> | <b>5 KM</b> |
|-----------------------------|-------------|-------------|
| AMILIES<br>ITH<br>HILDREN   | 47%         | 48%         |
| RADE<br>REA<br>OPULATION    | 86,706      | 163,177     |
| /ERAGE<br>OUSEHOLD<br>ICOME | \$134,895   | \$139,481   |