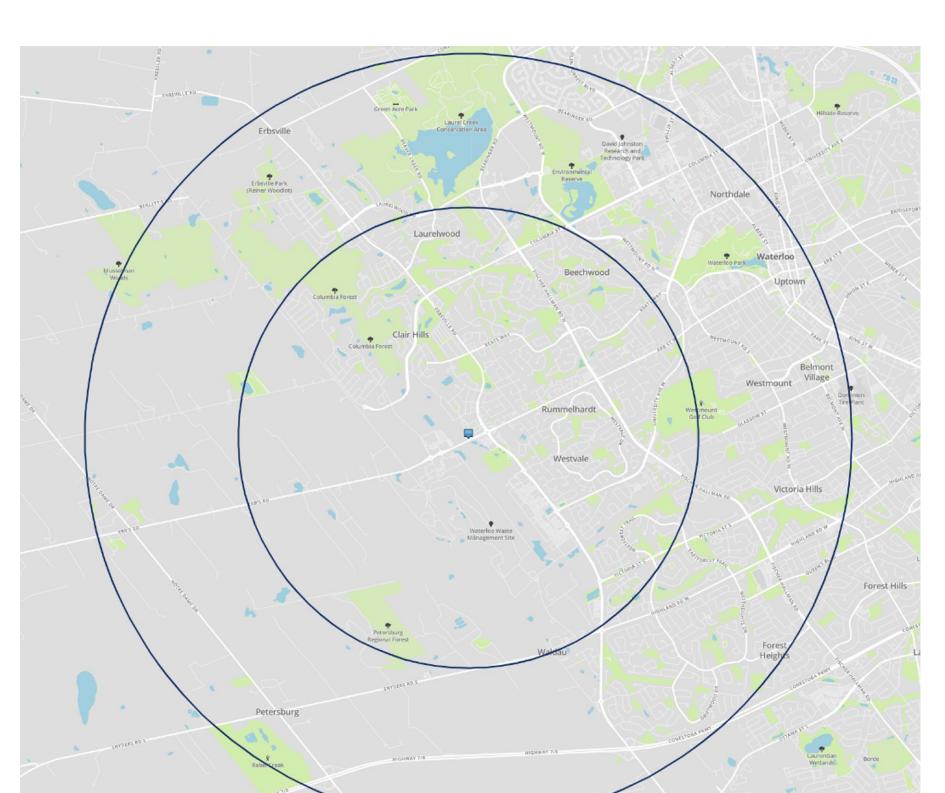

# **DEMOGRAPHICS**

#### TRADE AREA (2024 ESTIMATES)

| 0              | DISTANCE                       | 3 KM      | 5 KM      |
|----------------|--------------------------------|-----------|-----------|
| 22             | FAMILIES<br>WITH<br>CHILDREN   | 53%       | 46%       |
| 15033<br>15033 | TRADE<br>AREA<br>POPULATION    | 49,710    | 130,933   |
| \$             | AVERAGE<br>HOUSEHOLD<br>INCOME | \$169,314 | \$132,248 |