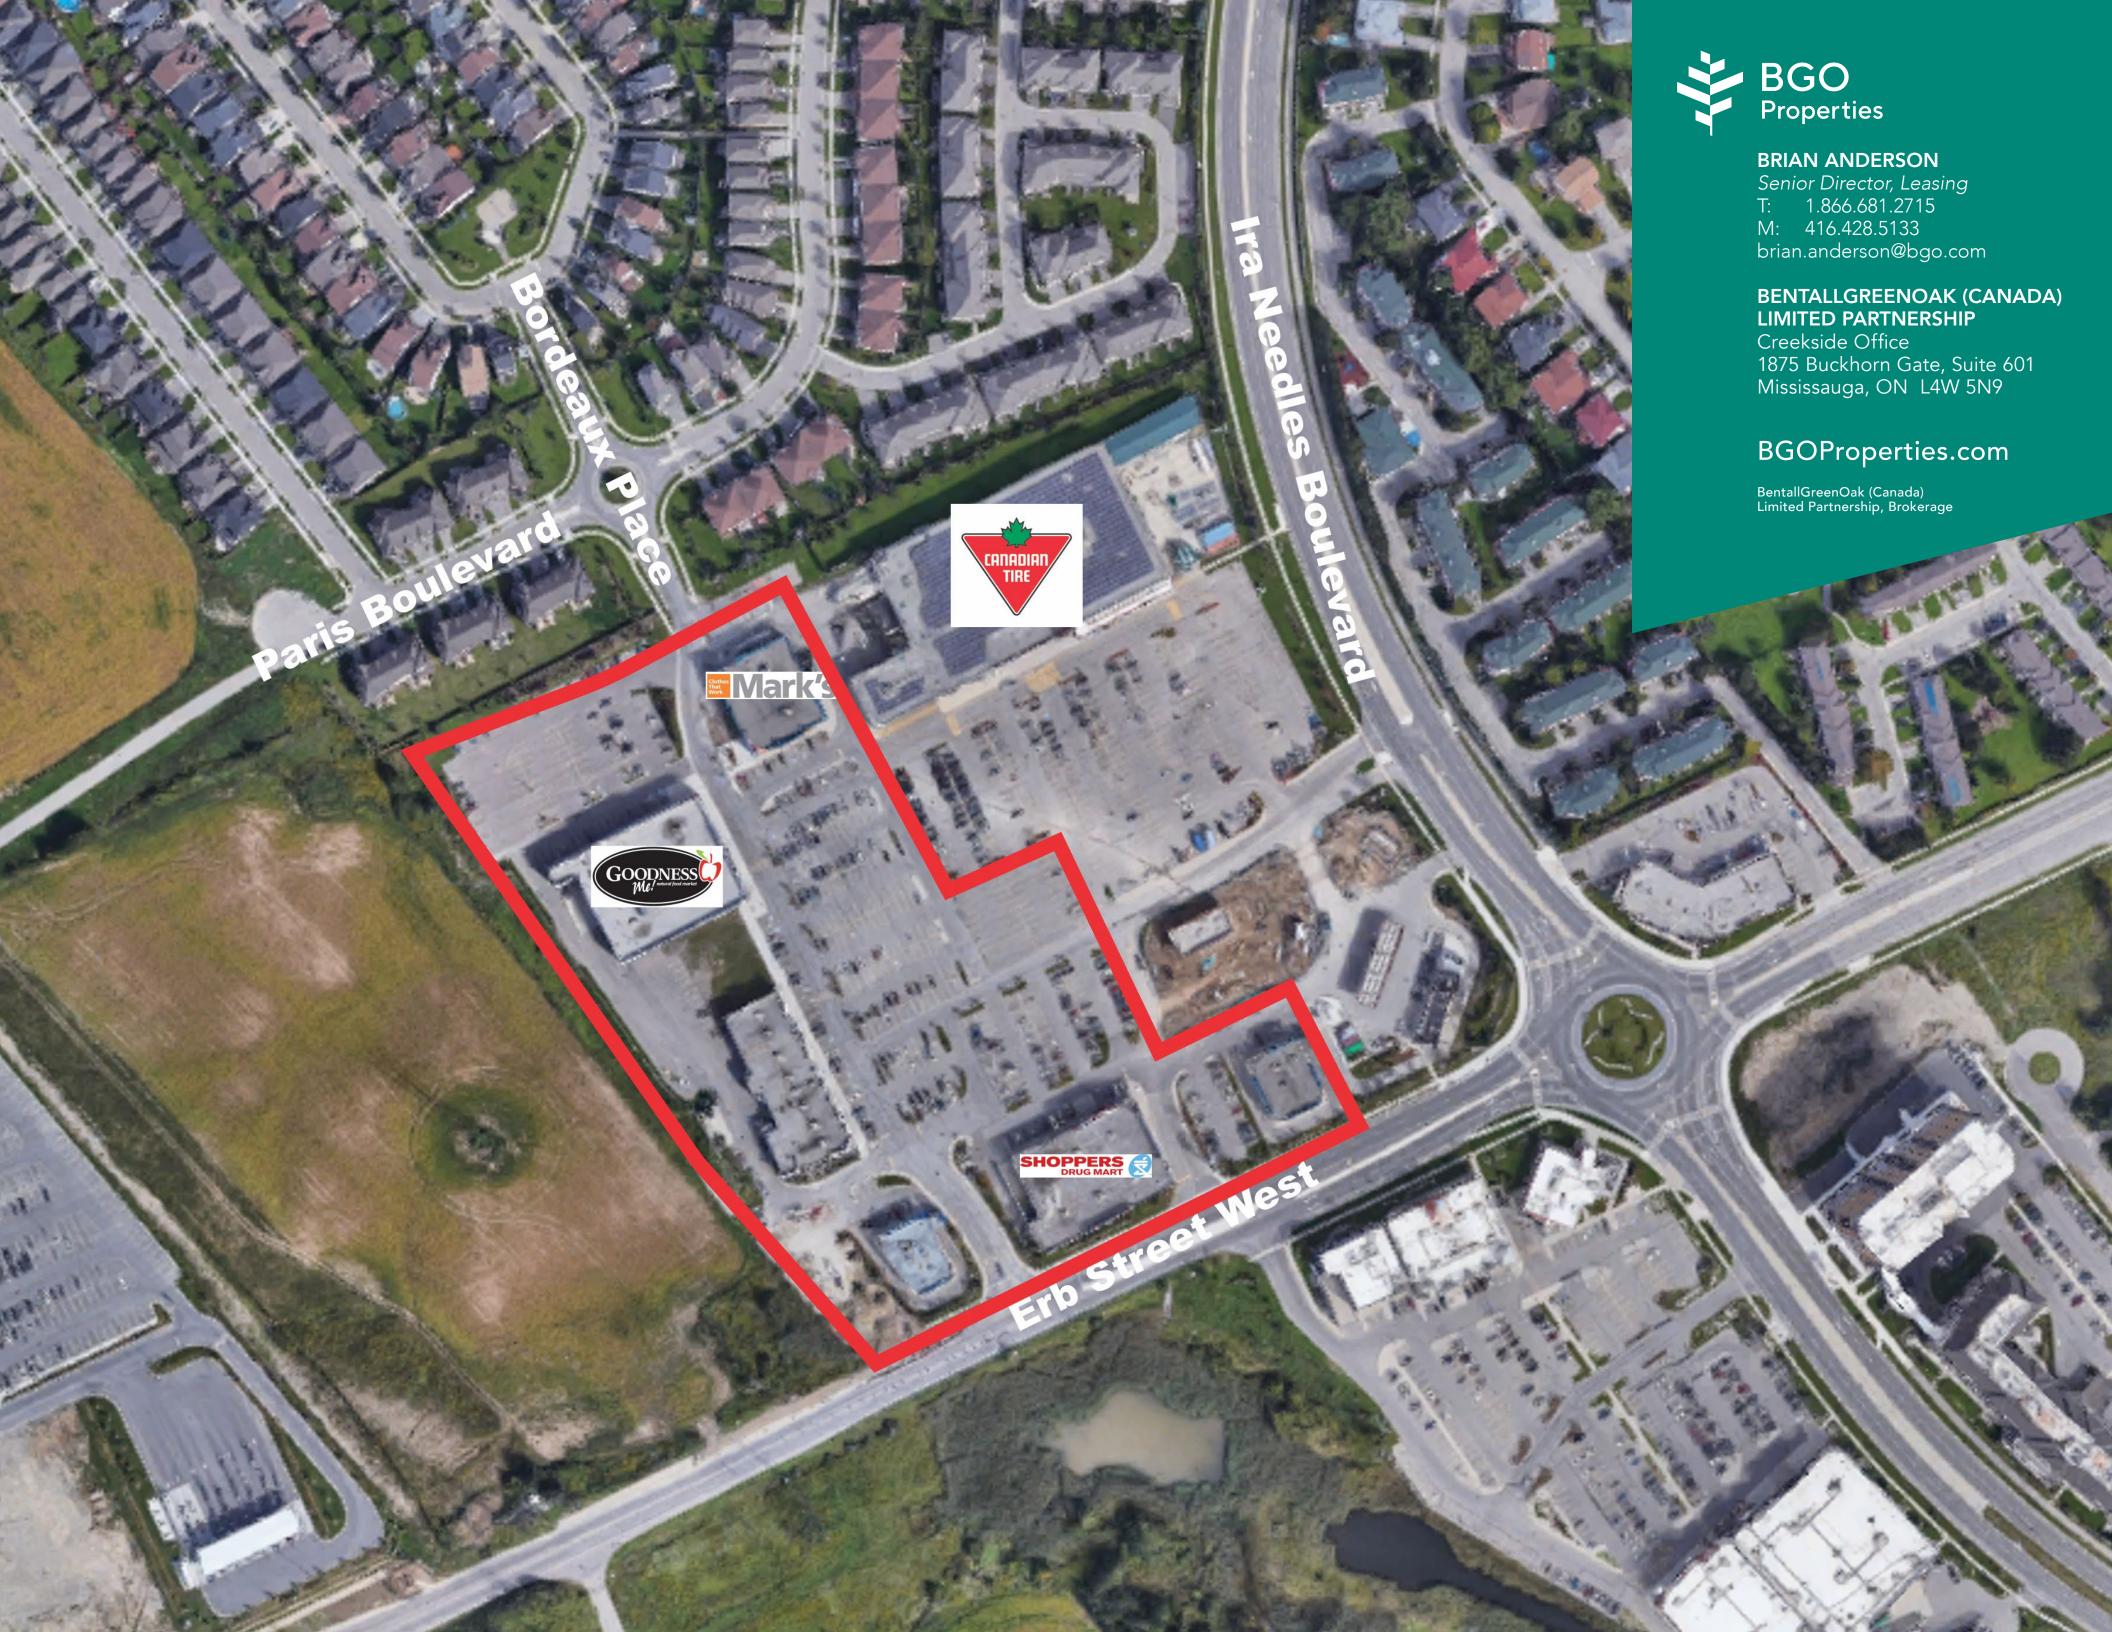

### WESTSIDE MARKETPLACE

WATERLOO, ON

Situated in Waterloo's newest and most dominant retail node, Westside Marketplace forms an integral part of the city's commercial corridor along Ira Needles Boulevard, which is home to almost all of Canada's largest national retailers. This open neighbourhood centre serves the established communities east of the centre as it spans the westerly border of Waterloo and Kitchener, and benefits from being part of one of the largest and fastest growing regions in Ontario.

## PROPERTY HIGHLIGHTS

| ADDRESS                          | 650 - 688 Erb Street West<br>Waterloo, ON N2T 2Z7 |  |
|----------------------------------|---------------------------------------------------|--|
| MAJOR INTERSECTION               | Ira Needles Boulevard and Erb Street<br>West      |  |
| GLA<br>(SQ. FT)                  | 74,067                                            |  |
| NUMBER OF STORES<br>AND SERVICES | 13                                                |  |