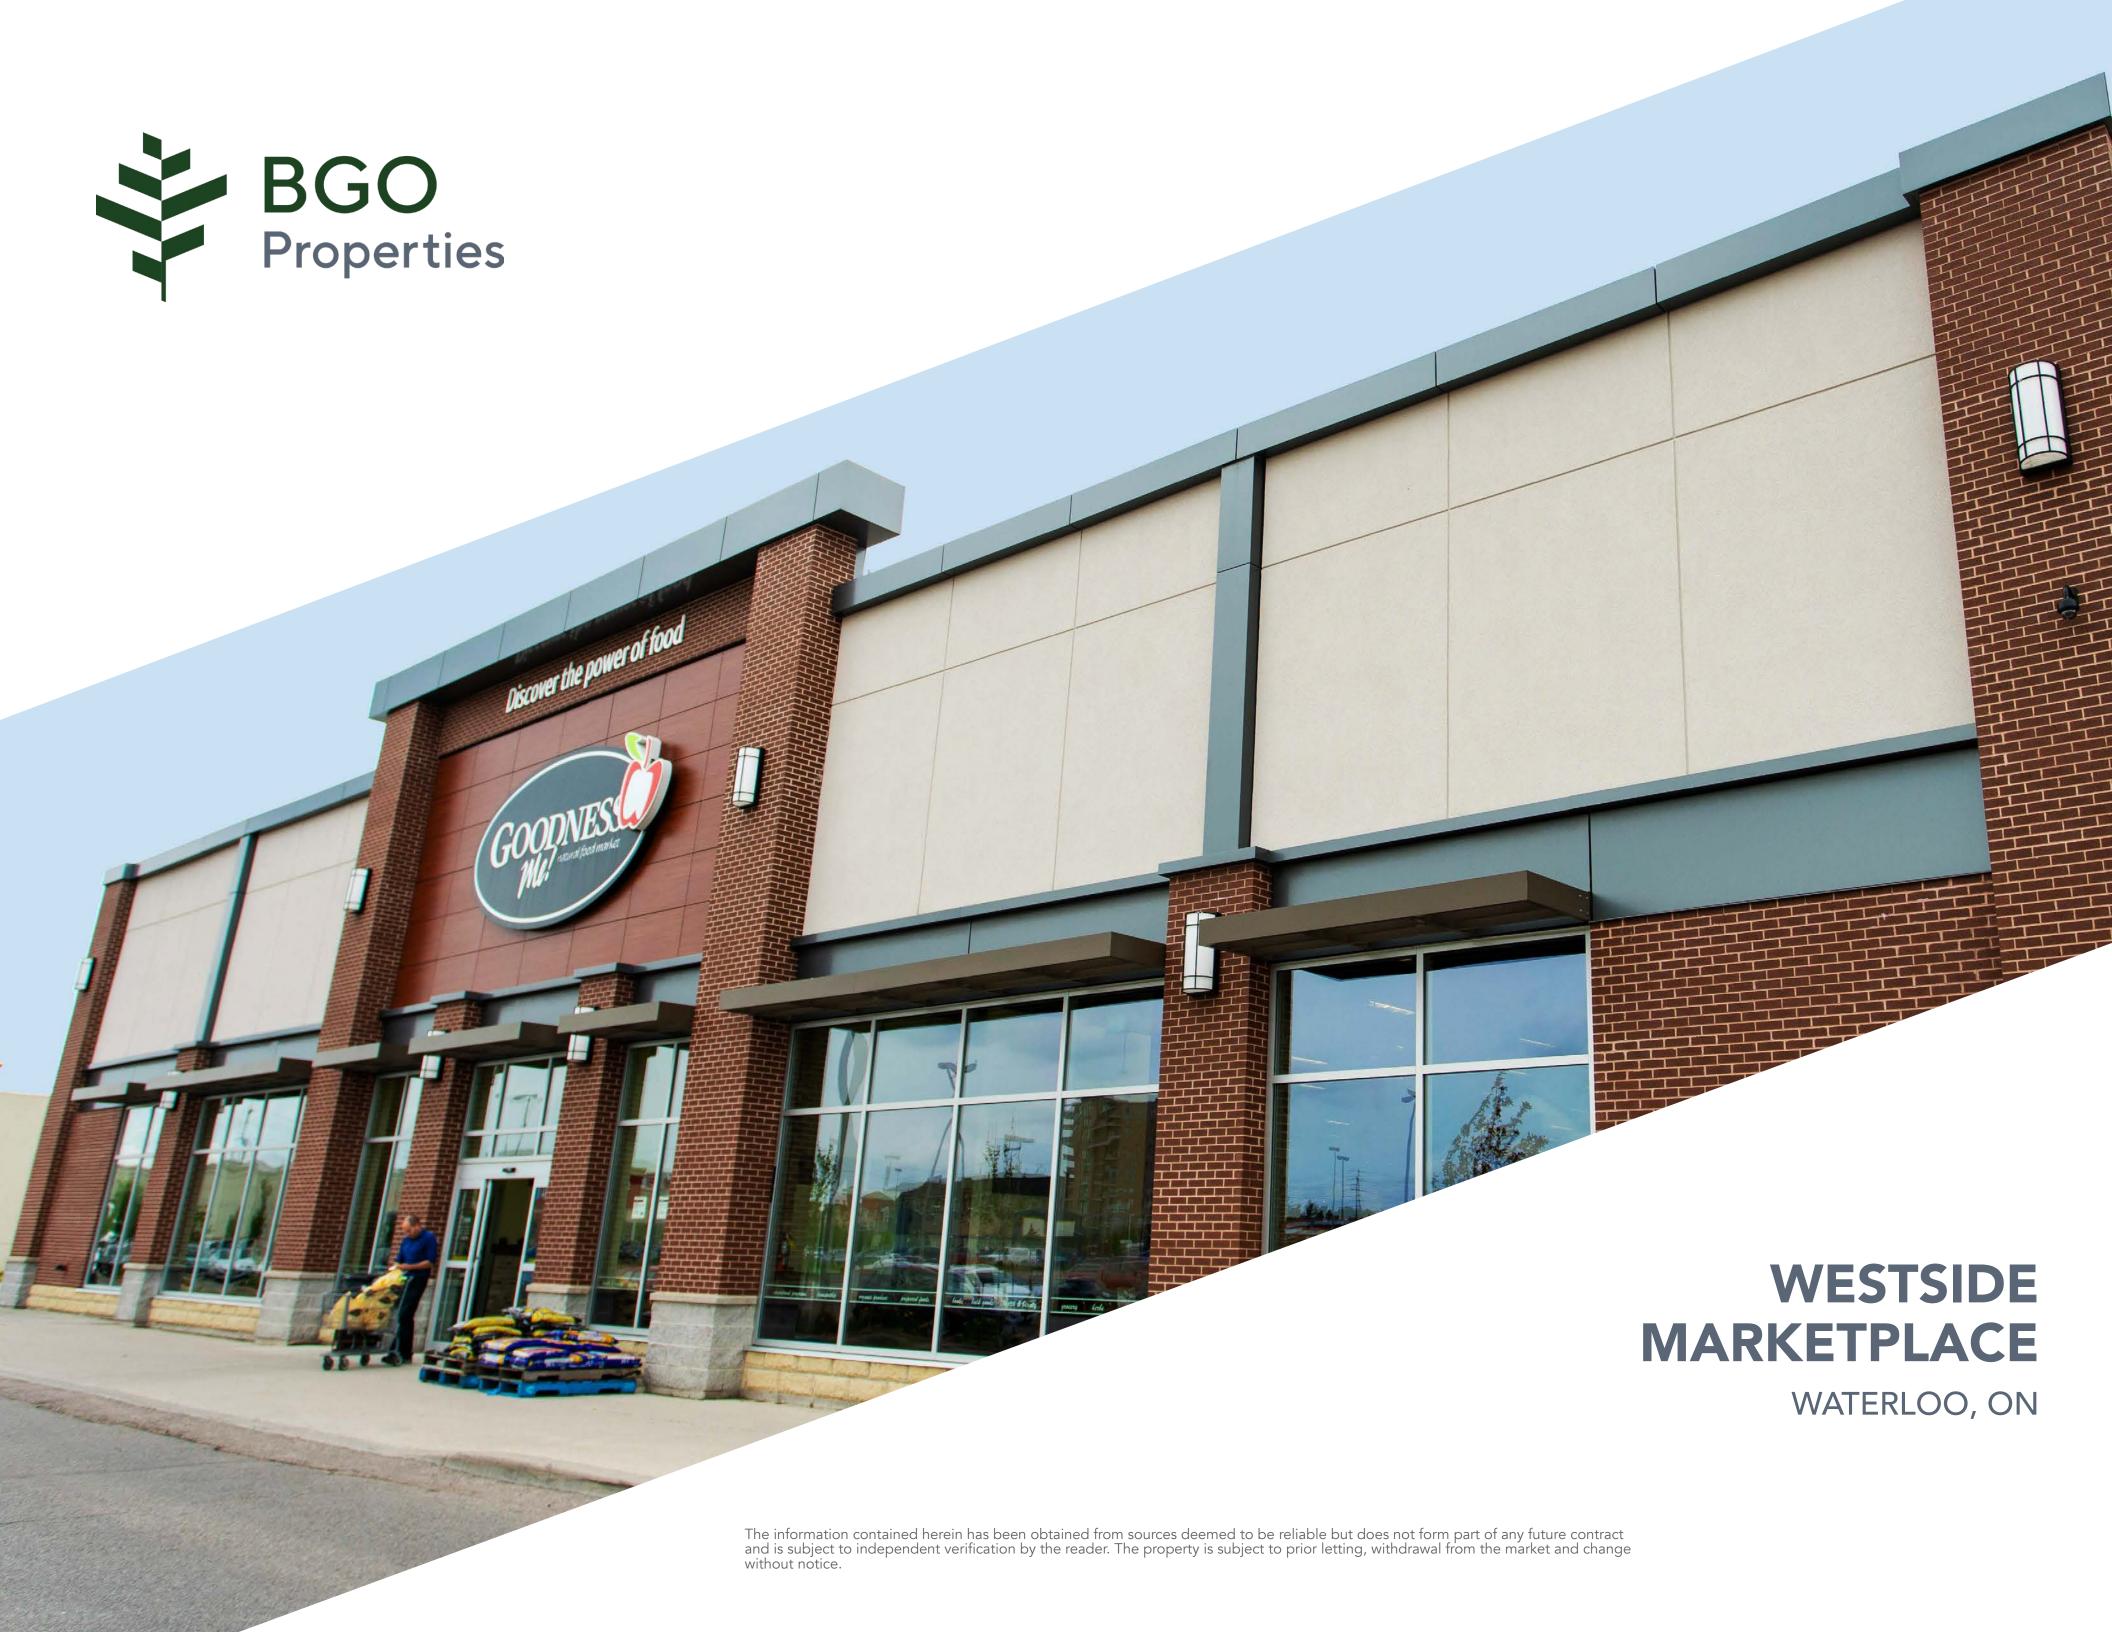

### WESTSIDE MARKETPLACE

WATERLOO, ON

Situated in Waterloo's newest and most dominant retail node, Westside Marketplace forms an integral part of the city's commercial corridor along Ira Needles Boulevard, which is home to almost all of Canada's largest national retailers. This open neighbourhood centre serves the established communities east of the centre as it spans the westerly border of Waterloo and Kitchener, and benefits from being part of one of the largest and fastest growing regions in Ontario.