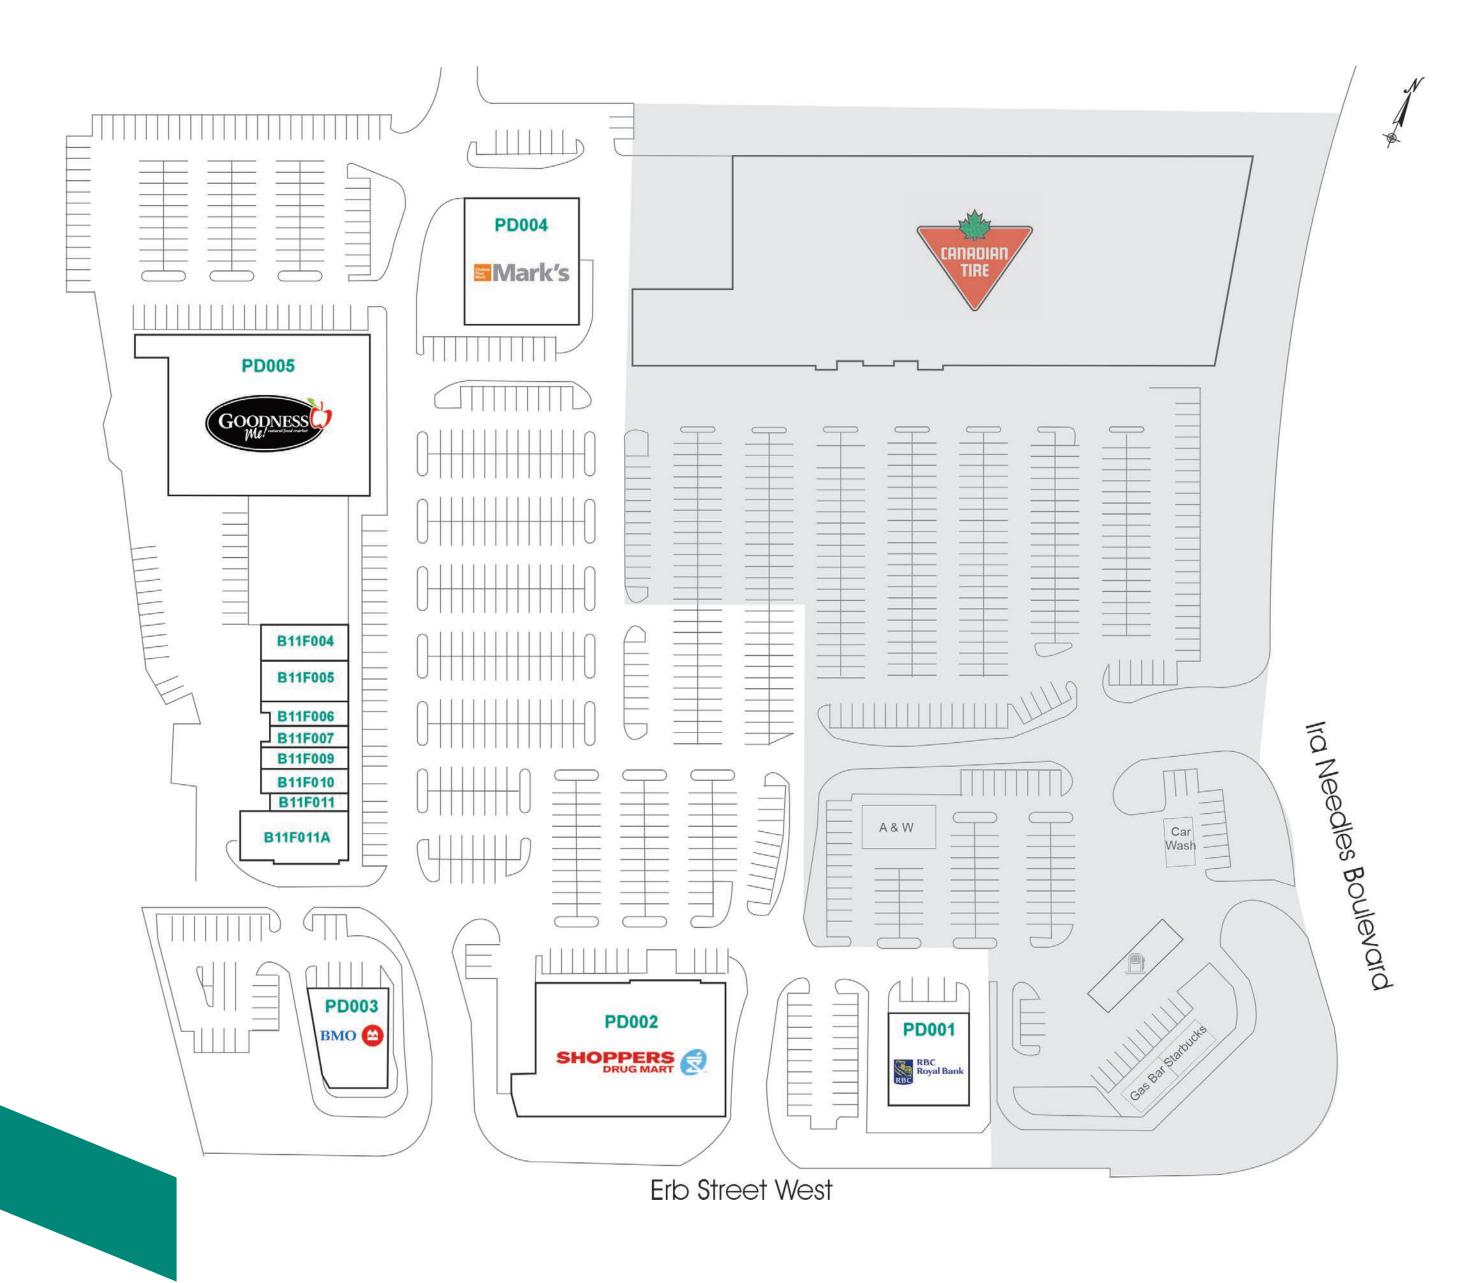

### SITE PLAN AND TENANT DIRECTORY

| UNIT     | TENANT               | SQ FT  |
|----------|----------------------|--------|
| B11F004  | Erbsville Dental     | 1,706  |
| B11F005  | Club Pilates         | 2,734  |
| B11F006  | ICan Education       | 1,215  |
| B11F007  | Pedi N Nails         | 1,316  |
| B11F009  | Panago Pizza         | 1,172  |
| B11F010  | Wow Indian Kitchen   | 1,496  |
| B11F011  | EasyFinancial        | 1,794  |
| B11F011A | Symposium Cafe       | 3,099  |
| PD001    | Royal Bank of Canada | 5,146  |
| PD002    | Shoppers Drug Mart   | 18,358 |
| PD003    | Bank of Montreal     | 4,805  |
| PD004    | Mark's               | 10,009 |
| PD005    | Goodness Me!         | 22,921 |