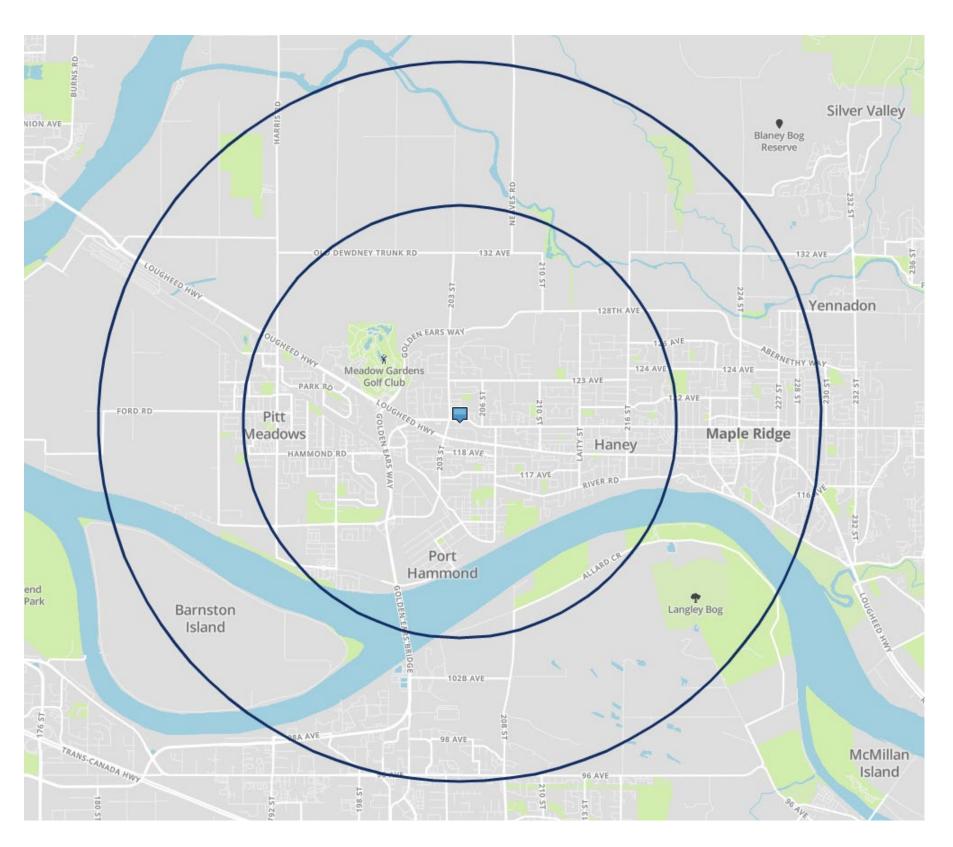

# **DEMOGRAPHICS**

#### TRADE AREA (2024 ESTIMATES)

|                                                                                                                                                                                                                                                                                                                                                                                                                                                                                                                                                                                                                                                                                                                                                                                                                                                                                                                                                                                                                                                                                                                                                                                                                                                                                                                                                                                                                                                                                                                                                                                                                                                                                                                                                                                                                                                                                                                                                                                                                                                                                                                                | DISTANCE                       | 3 KM      | 5 KM      |
|--------------------------------------------------------------------------------------------------------------------------------------------------------------------------------------------------------------------------------------------------------------------------------------------------------------------------------------------------------------------------------------------------------------------------------------------------------------------------------------------------------------------------------------------------------------------------------------------------------------------------------------------------------------------------------------------------------------------------------------------------------------------------------------------------------------------------------------------------------------------------------------------------------------------------------------------------------------------------------------------------------------------------------------------------------------------------------------------------------------------------------------------------------------------------------------------------------------------------------------------------------------------------------------------------------------------------------------------------------------------------------------------------------------------------------------------------------------------------------------------------------------------------------------------------------------------------------------------------------------------------------------------------------------------------------------------------------------------------------------------------------------------------------------------------------------------------------------------------------------------------------------------------------------------------------------------------------------------------------------------------------------------------------------------------------------------------------------------------------------------------------|--------------------------------|-----------|-----------|
| 20                                                                                                                                                                                                                                                                                                                                                                                                                                                                                                                                                                                                                                                                                                                                                                                                                                                                                                                                                                                                                                                                                                                                                                                                                                                                                                                                                                                                                                                                                                                                                                                                                                                                                                                                                                                                                                                                                                                                                                                                                                                                                                                             | FAMILIES<br>WITH<br>CHILDREN   | 46%       | 42%       |
| \frac{1}{2} \frac\ | TRADE<br>AREA<br>POPULATION    | 43,022    | 71,115    |
| \$                                                                                                                                                                                                                                                                                                                                                                                                                                                                                                                                                                                                                                                                                                                                                                                                                                                                                                                                                                                                                                                                                                                                                                                                                                                                                                                                                                                                                                                                                                                                                                                                                                                                                                                                                                                                                                                                                                                                                                                                                                                                                                                             | AVERAGE<br>HOUSEHOLD<br>INCOME | \$138,659 | \$123,366 |