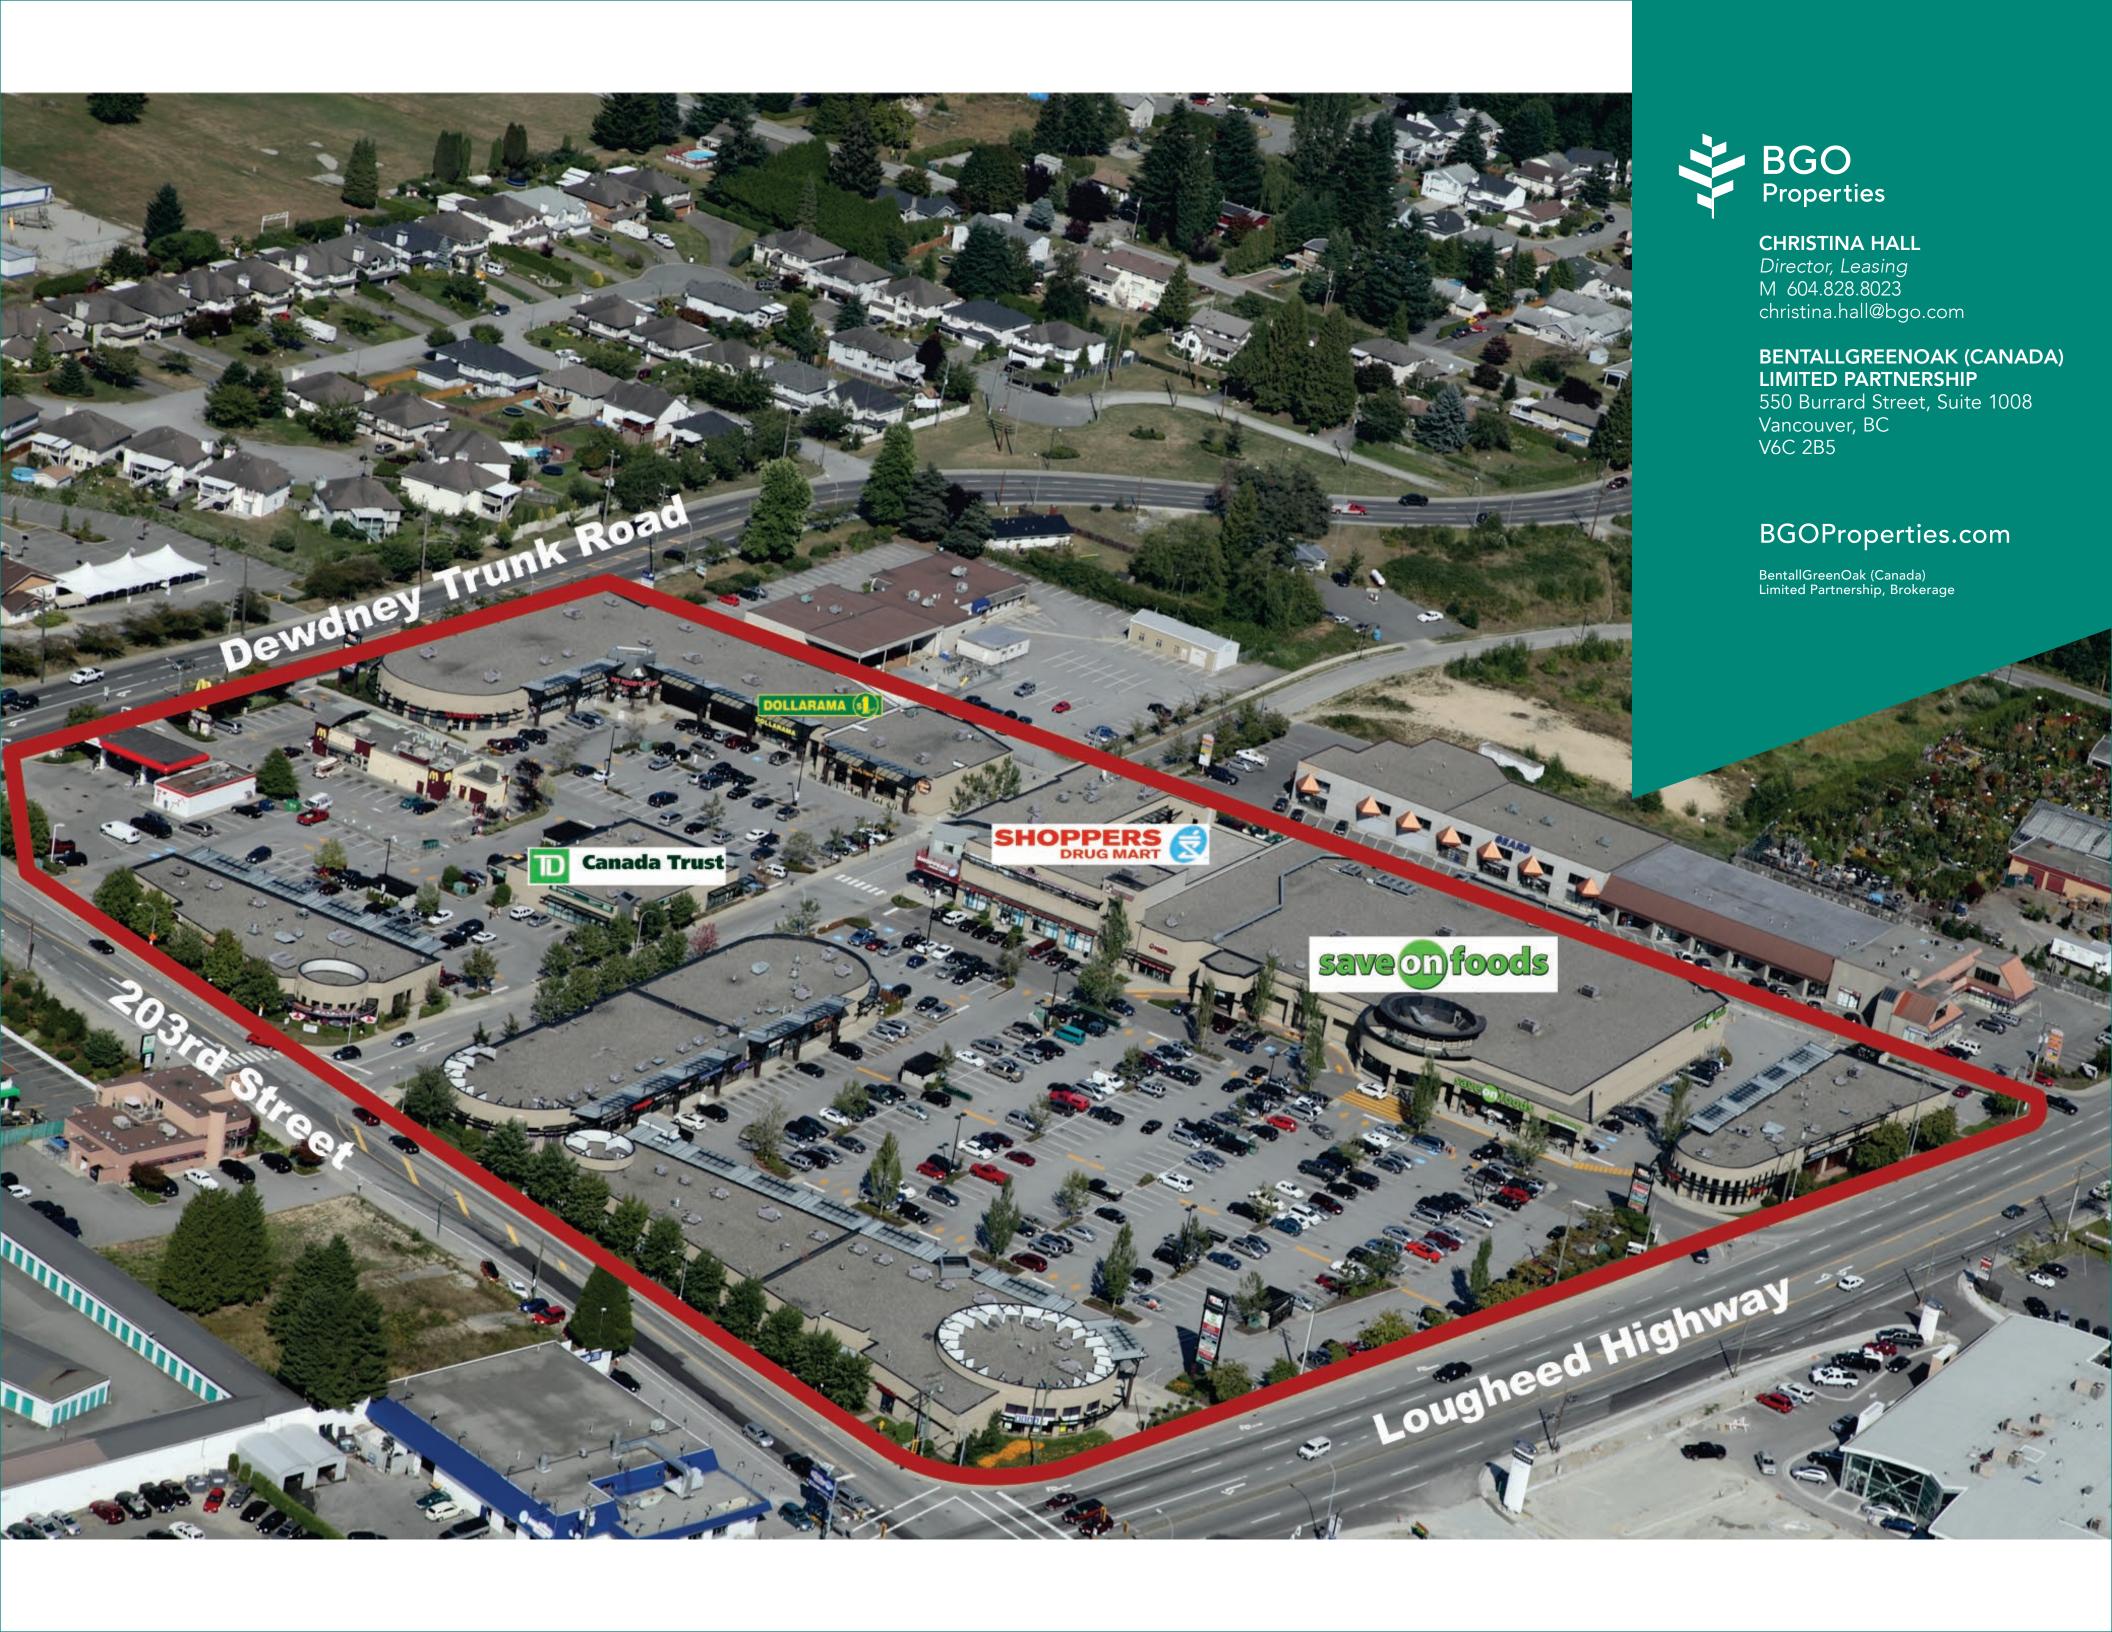

### **WESTGATE CENTRE**

MAPLE RIDGE, BC

Westgate Centre is the dominant grocery anchored open centre in western Maple Ridge and also services nearby Pitt Meadows. Accessible by Maple Ridge's two major east/ west thoroughfares, Westgate Centre is the destination for convenience based retail and service uses in western Maple Ridge. Westgate Centre's location on Lougheed Highway just east of the northern off ramp of the Golden Ears Bridge linking Maple Ridge to the Fraser Valley communities south of the Fraser River ensures a superior traffic flow to and past the Shopping Centre.

## PROPERTY HIGHLIGHTS

| ADDRESS                          | 20398 Dewdney Trunk Road<br>Maple Ridge, V2X 2E3 |  |
|----------------------------------|--------------------------------------------------|--|
| MAJOR INTERSECTION               | Lougheed Highway and 203rd Street                |  |
| GLA<br>(SQ. FT)                  | 170,135                                          |  |
| NUMBER OF STORES<br>AND SERVICES | 43                                               |  |