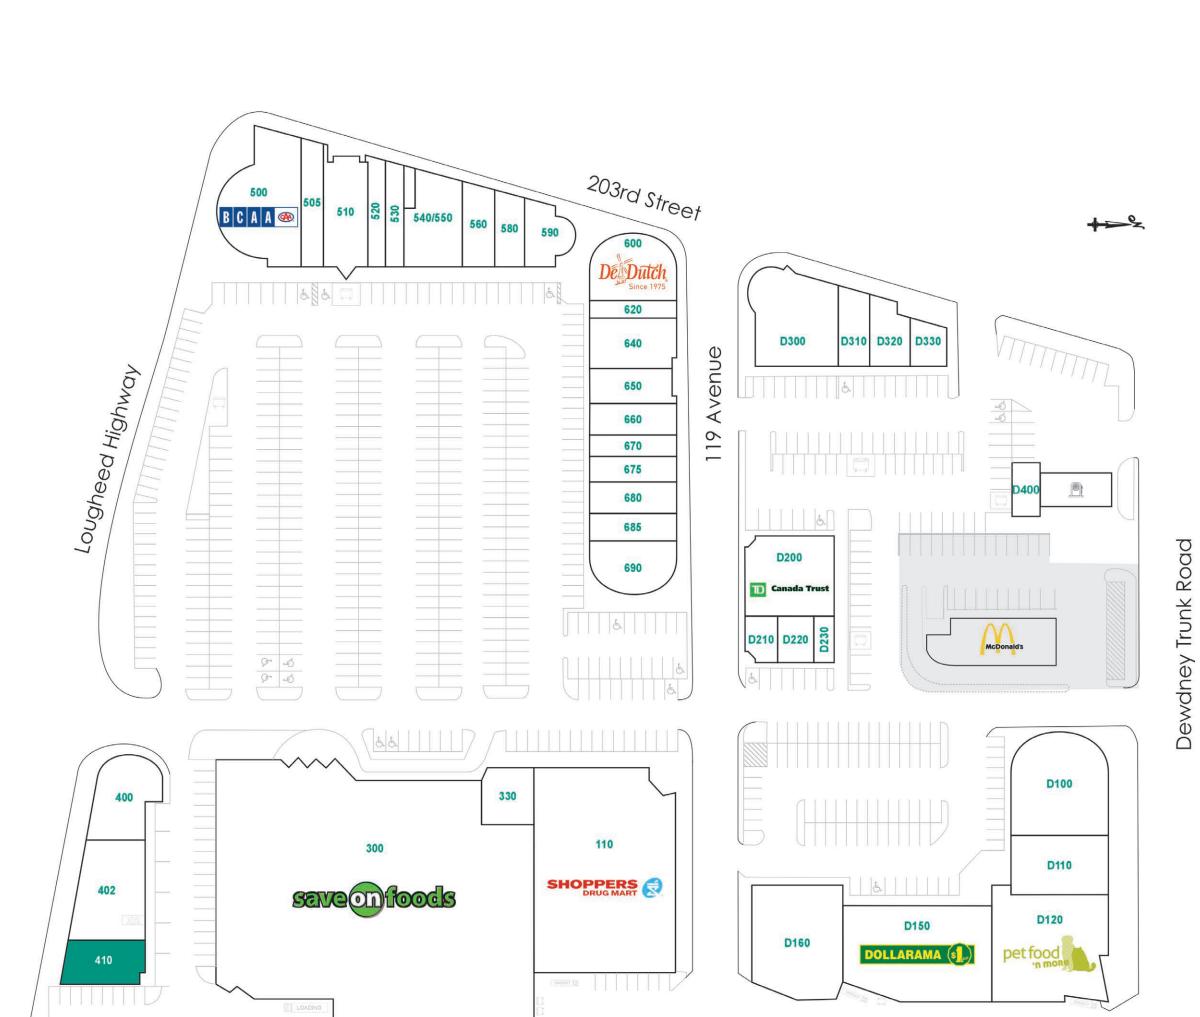

#### SITE PLAN AND TENANT DIRECTORY

200

**Professional Offices** 

located above

**Shoppers Drug Mart** 

Upper Leve Courtyard 202

204

ALLILI

690

2,100

Fatburger

1,958

Ban Chok Dee

Thai Cuisine