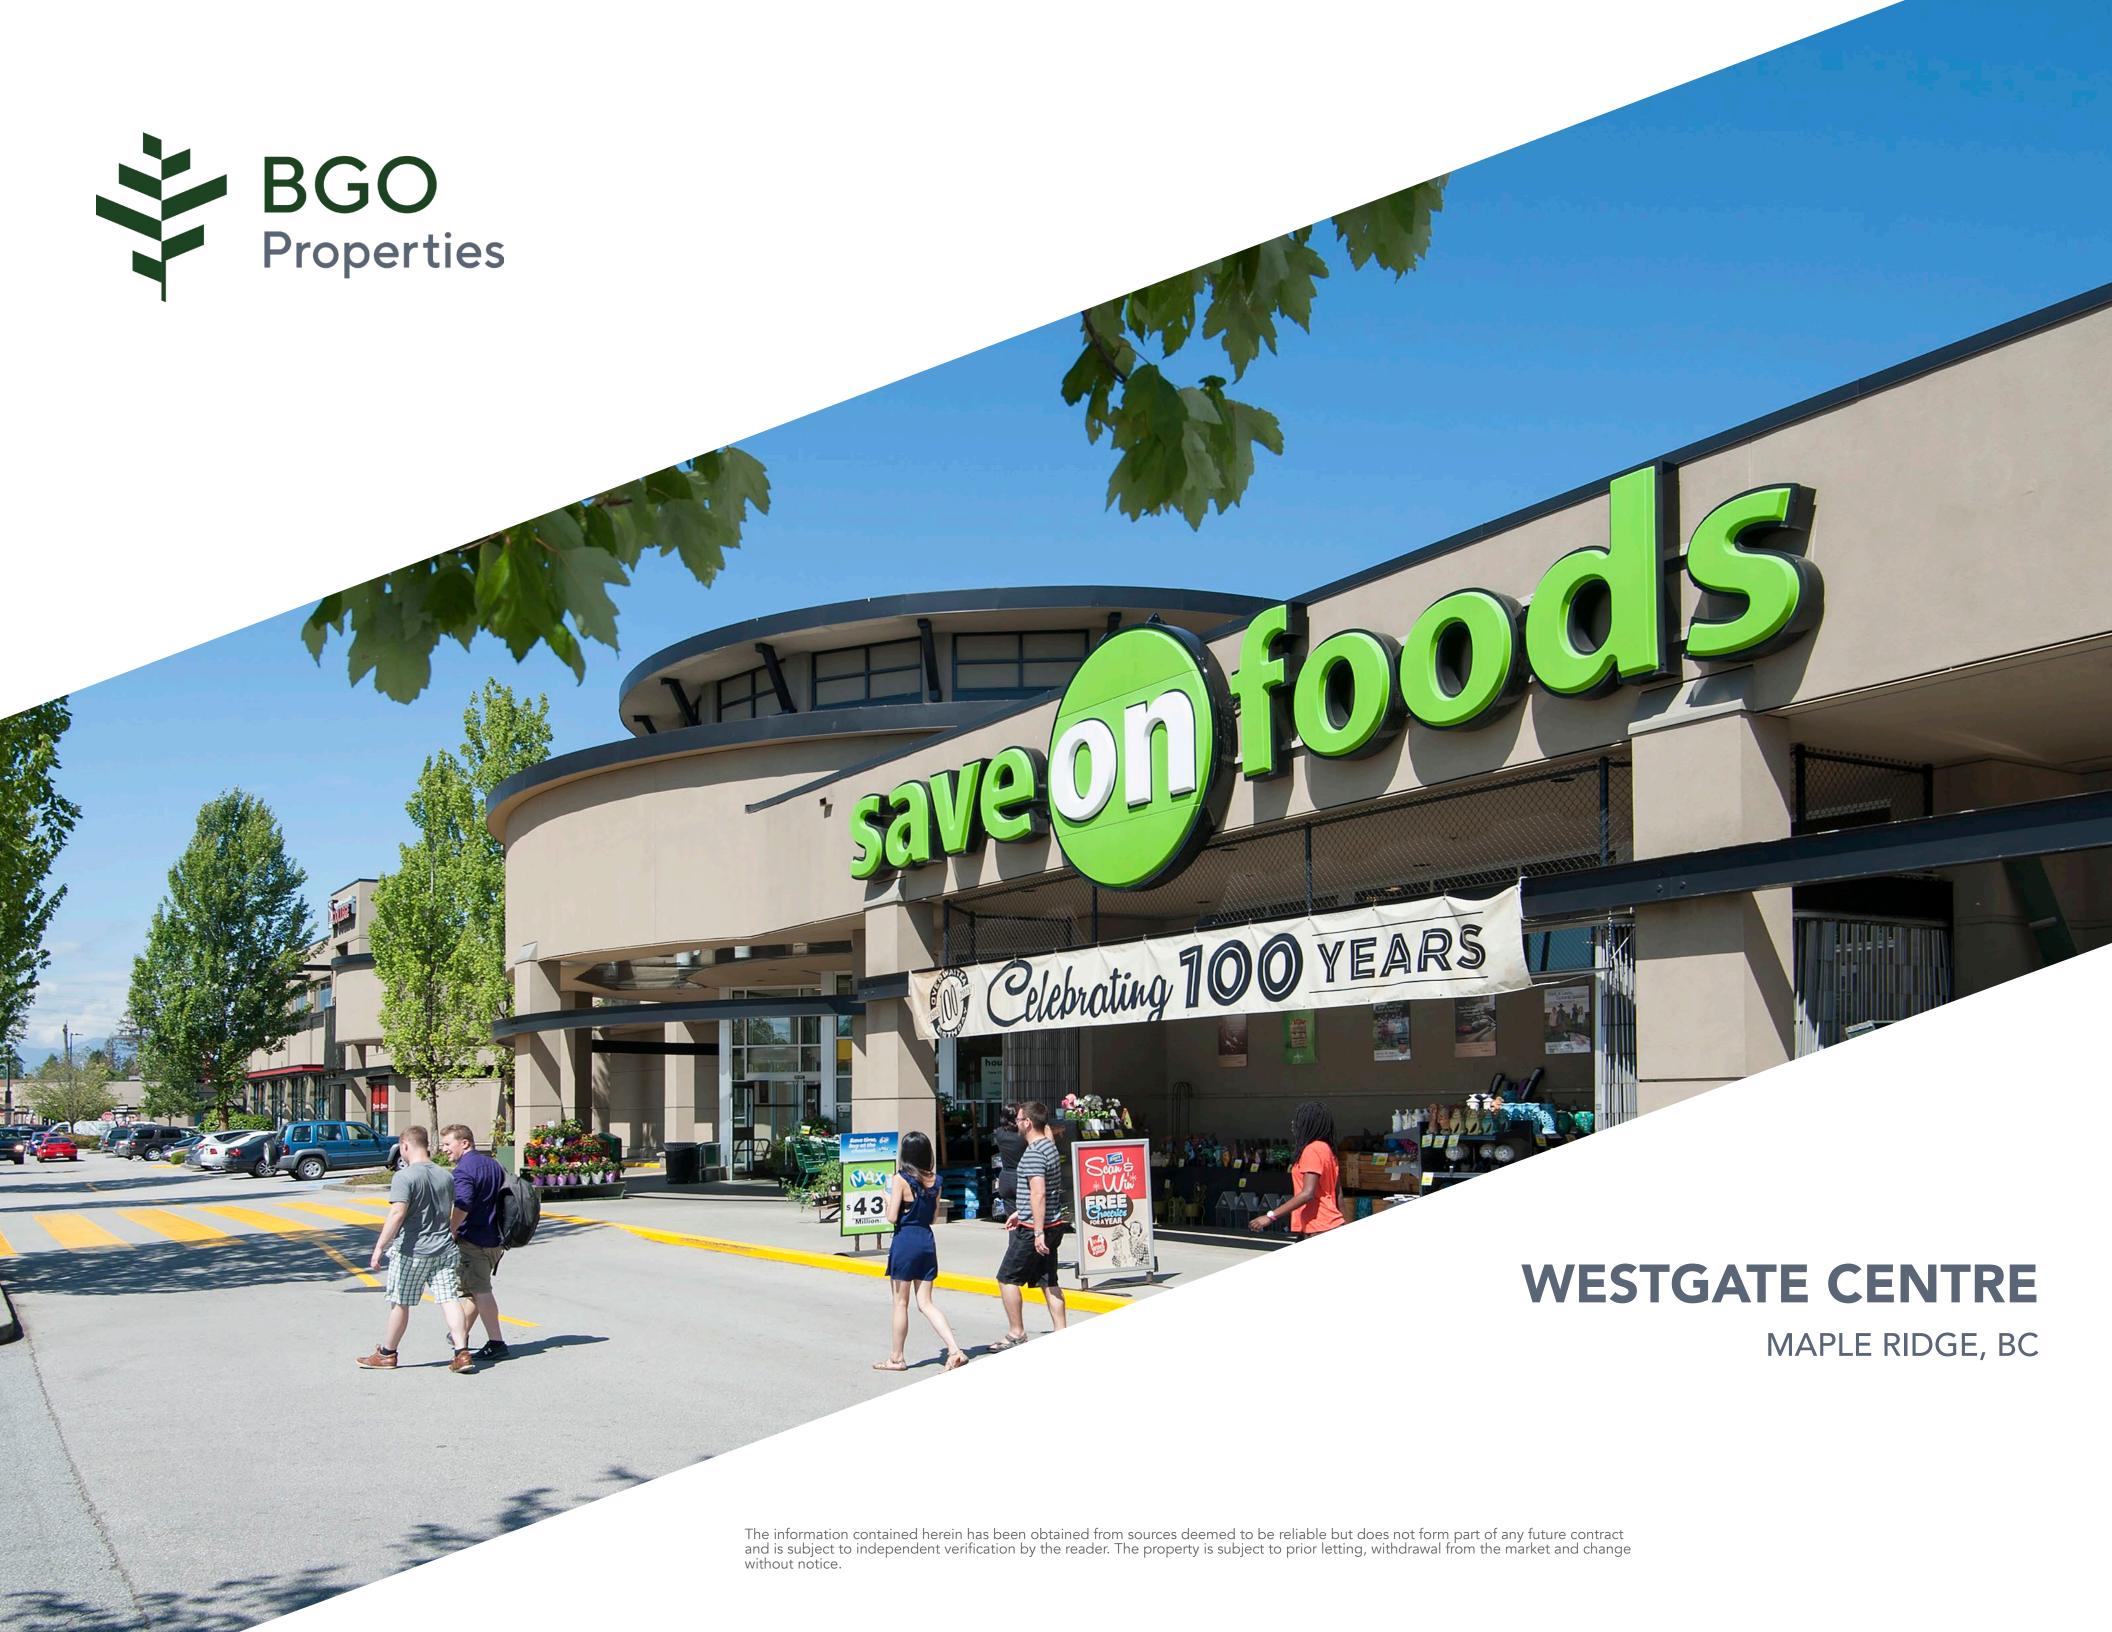

### **WESTGATE CENTRE**

MAPLE RIDGE, BC

Westgate Centre is the dominant grocery anchored open centre in western Maple Ridge and also services nearby Pitt Meadows. Accessible by Maple Ridge's two major east/ west thoroughfares, Westgate Centre is the destination for convenience based retail and service uses in western Maple Ridge. Westgate Centre's location on Lougheed Highway just east of the northern off ramp of the Golden Ears Bridge linking Maple Ridge to the Fraser Valley communities south of the Fraser River ensures a superior traffic flow to and past the Shopping Centre.