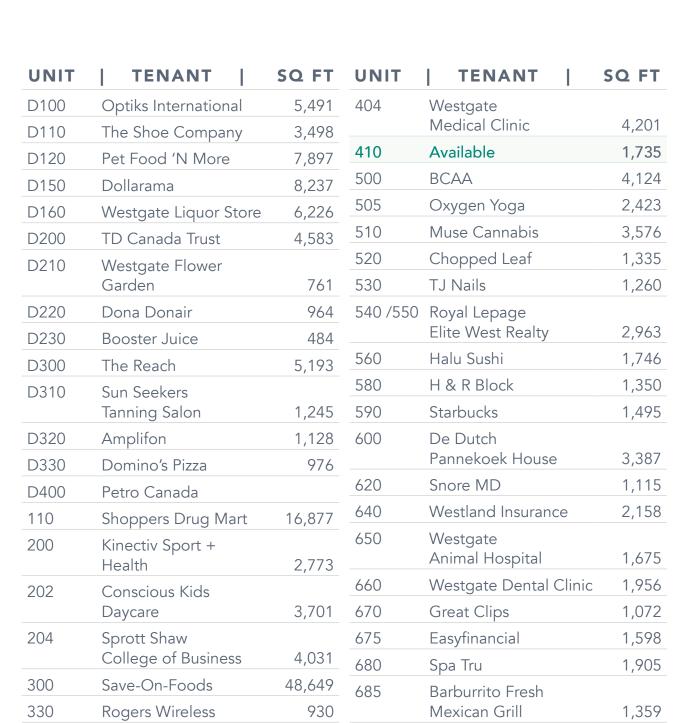

## PROPERTY HIGHLIGHTS

| ADDRESS                          | 20398 Dewdney Trunk Road<br>Maple Ridge, V2X 2E3 |  |
|----------------------------------|--------------------------------------------------|--|
| MAJOR INTERSECTION               | Lougheed Highway and 203rd Street                |  |
| GLA<br>(SQ. FT)                  | 170,135                                          |  |
| NUMBER OF STORES<br>AND SERVICES | 43                                               |  |

#### SITE PLAN AND TENANT DIRECTORY

200

**Professional Offices** 

located above

**Shoppers Drug Mart** 

Upper Leve Courtyard 202

204

ALLILI

690

2,100

Fatburger

1,958

Ban Chok Dee

Thai Cuisine