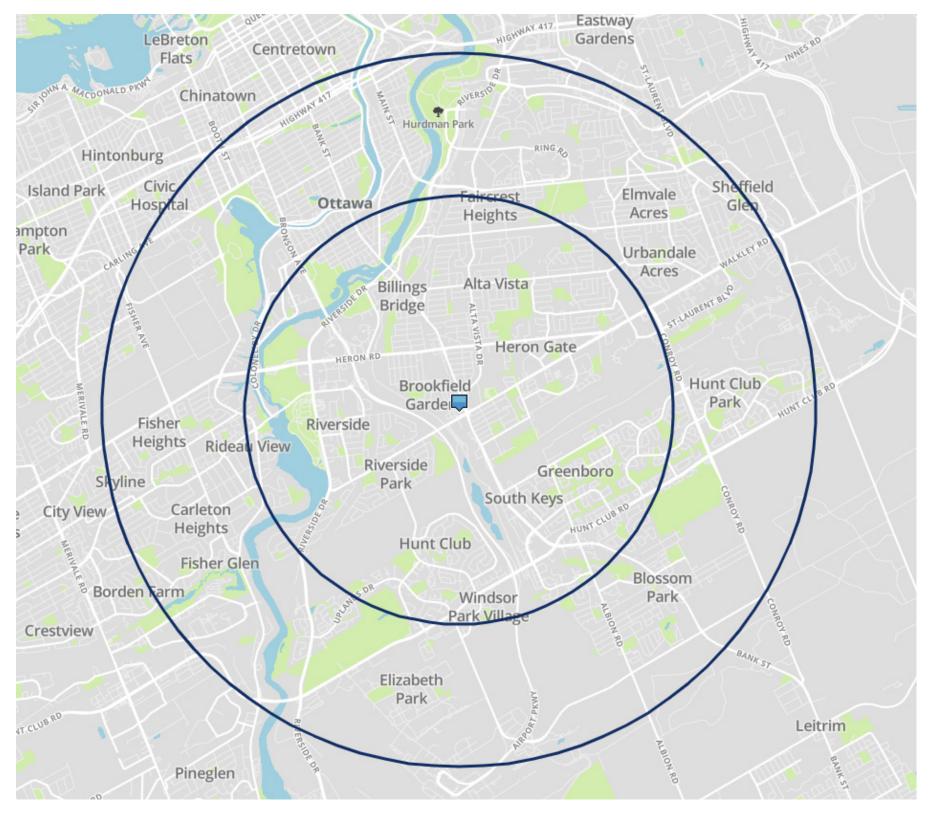

### **WALKLEY CENTRE**

OTTAWA, ON

Walkley Centre is located on the northwest corner of Walkley Road and Bank Street, which is a major north/south road connecting the Trans-Canada Highway to Highway 32. This centre is in close proximity to dense residential neighbourhoods, with a population of approximately 180,000 within a five kilometre radius.

## **DEMOGRAPHICS**

#### TRADE AREA (2024 ESTIMATES)

|     | DISTANCE                       | 3 KM      | 5 KM      |
|-----|--------------------------------|-----------|-----------|
| 22  | FAMILIES<br>WITH<br>CHILDREN   | 41%       | 40%       |
| F63 | TRADE<br>AREA<br>POPULATION    | 85,022    | 197,035   |
| \$  | AVERAGE<br>HOUSEHOLD<br>INCOME | \$133,266 | \$135,826 |