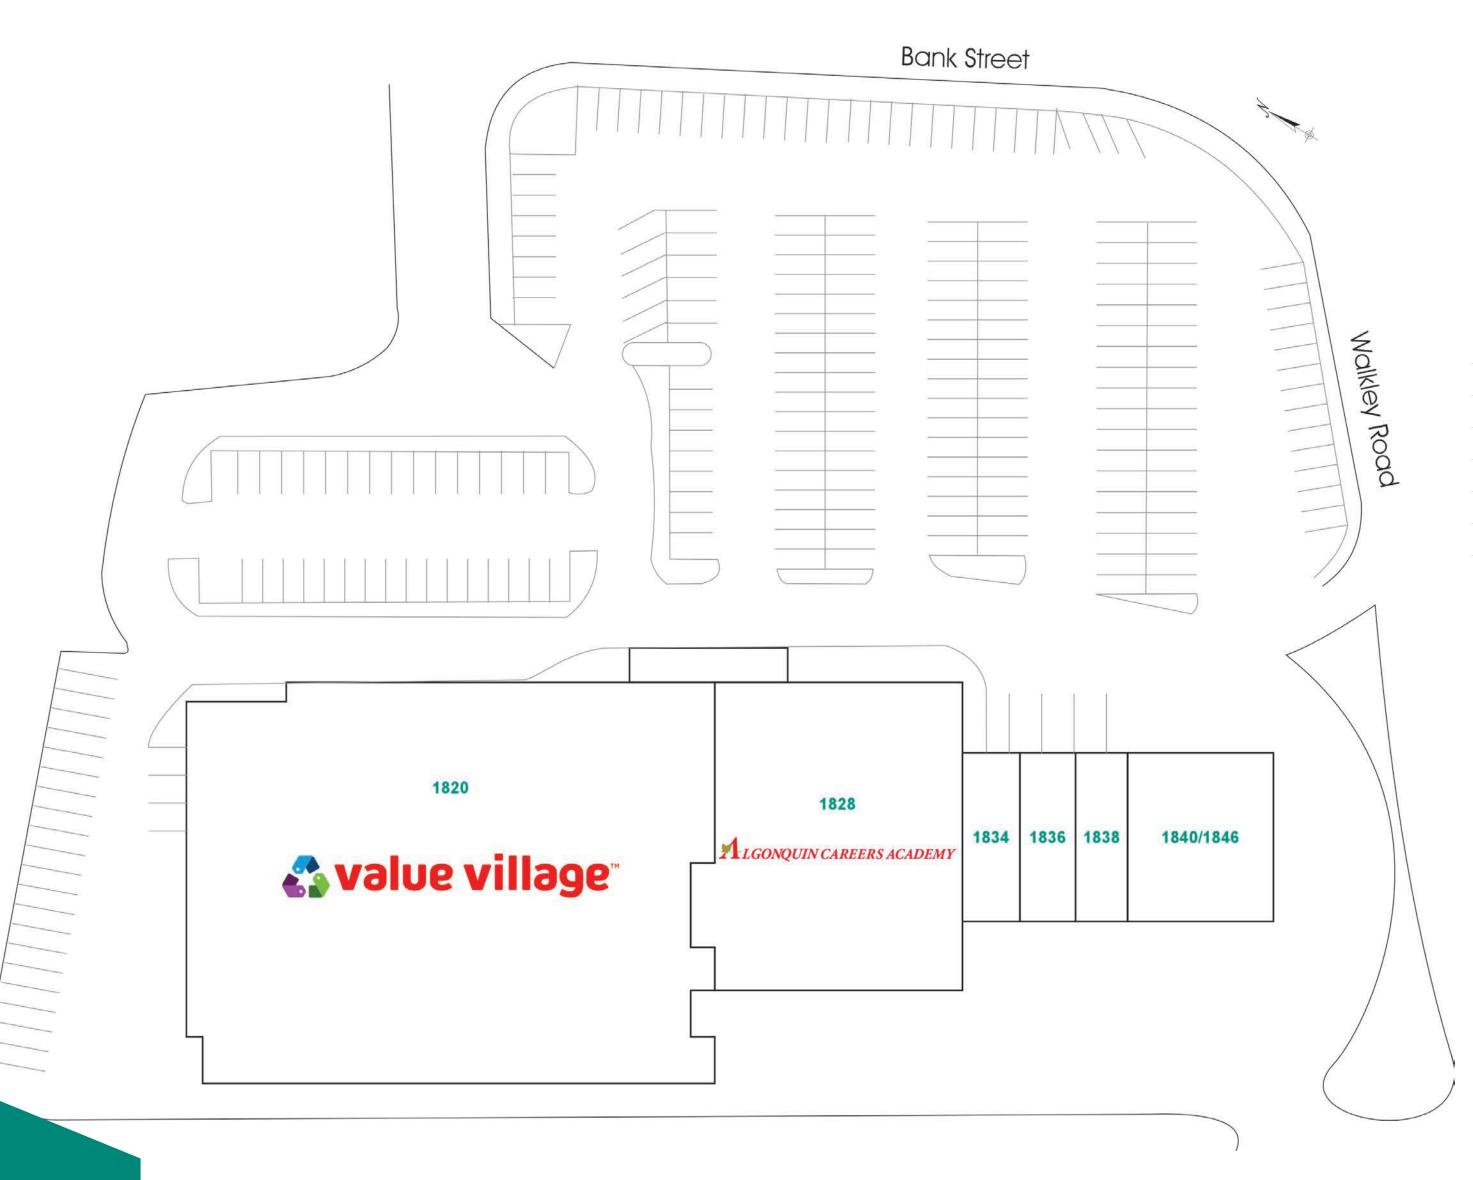

# PROPERTY HIGHLIGHTS

| ADDRESS                          | 1840 - 1846 Bank Street, Ottawa,<br>ON K1V 7Y6 |  |
|----------------------------------|------------------------------------------------|--|
| MAJOR INTERSECTION               | Walkley Road and Bank Street                   |  |
| GLA<br>(SQ. FT)                  | 43,240                                         |  |
| NUMBER OF STORES<br>AND SERVICES | 6                                              |  |

#### SITE PLAN AND TENANT DIRECTORY