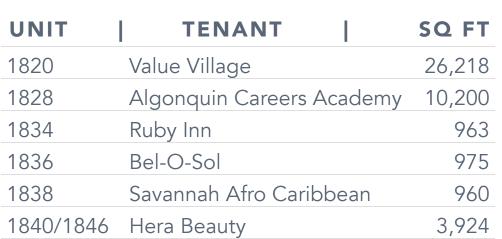

# PROPERTY HIGHLIGHTS

| ADDRESS                          | 1840 - 1846 Bank Street, Ottawa,<br>ON K1V 7Y6 |  |
|----------------------------------|------------------------------------------------|--|
| MAJOR INTERSECTION               | Walkley Road and Bank Street                   |  |
| GLA<br>(SQ. FT)                  | 43,240                                         |  |
| NUMBER OF STORES<br>AND SERVICES | 6                                              |  |

#### SITE PLAN AND TENANT DIRECTORY