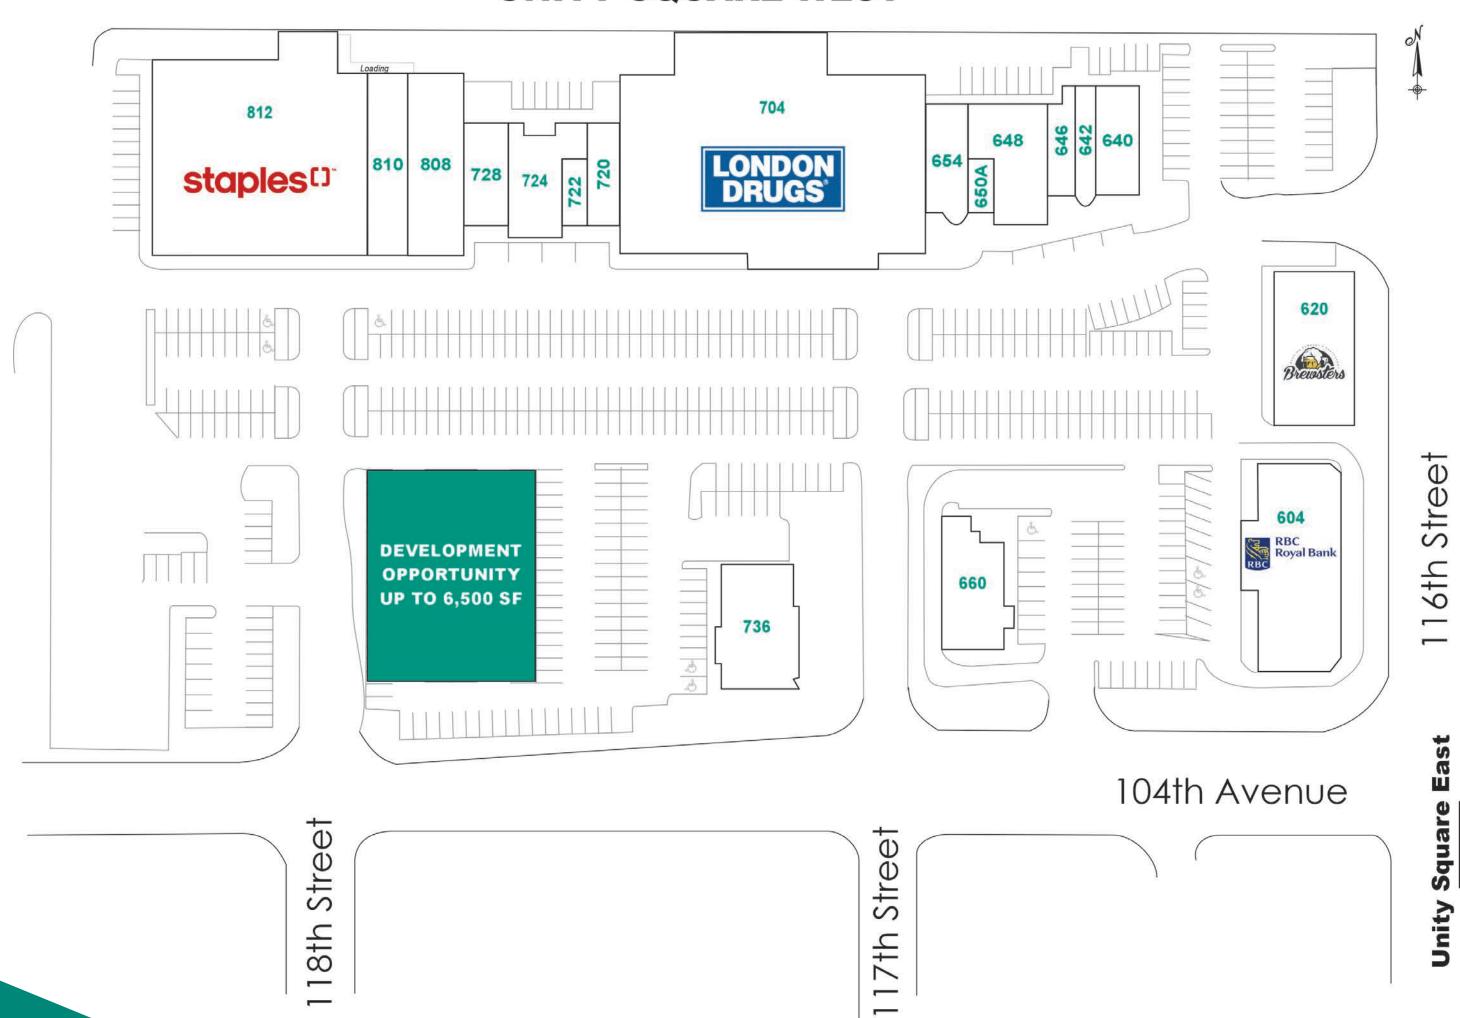

## SITE PLAN AND TENANT DIRECTORY

### **UNITY SQUARE WEST**

| UNIT | TENANT                   | SQ FT  |
|------|--------------------------|--------|
| 604  | Royal Bank of Canada     | 9,709  |
| 620  | Brewster's Brew Pub      | 6,617  |
| 640  | Second Cup               | 1,819  |
| 642  | Massage Addict           | 1,621  |
| 646  | Bell Mobility            | 1,331  |
| 648  | Oliver Square Registries | 4,014  |
| 650A | Young Optical            | 750    |
| 654  | Oliver Eye Centre        | 2,345  |
| 660  | McDonald's               | 3,813  |
| 704  | London Drugs             | 34,867 |
| 720  | Binh's Nails             | 1,116  |
| 722  | Vancia Donair            |        |
|      | and Shawarma             | 774    |
| 724  | Ace Liquor               | 3,570  |
| 728  | Unity Square Dental      | 2,613  |
| 736  | Beer Revolution          | 5,103  |
| 808  | Canada Post              | 5,531  |
| 810  | Optimum Health Vitamins  | 4,881  |
| 812  | Staples                  | 19,867 |

Avenue and 116th Street.

GLA (SQ. FT) 98,468

NUMBER OF STORES AND SERVICES 29