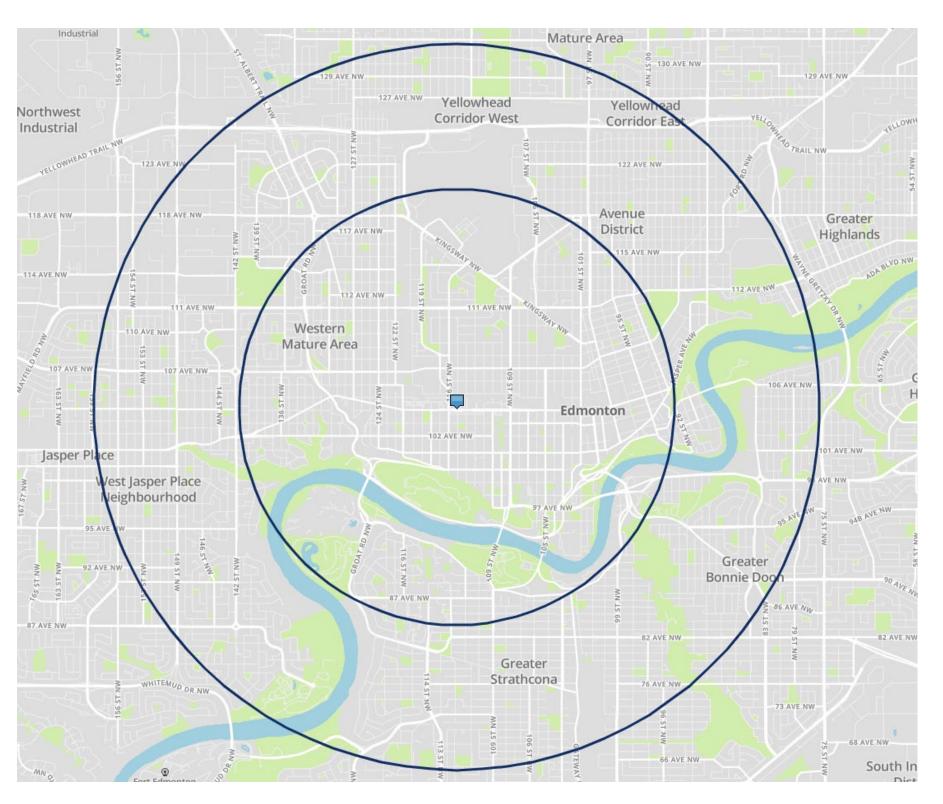

# **DEMOGRAPHICS**

#### TRADE AREA (2024 ESTIMATES)

|           | DISTANCE                       | 3 KM     | 5 KM     |
|-----------|--------------------------------|----------|----------|
| 20        | FAMILIES<br>WITH<br>CHILDREN   | 28%      | 32%      |
| £633      | TRADE<br>AREA<br>POPULATION    | 90,053   | 212,428  |
| <b>\$</b> | AVERAGE<br>HOUSEHOLD<br>INCOME | \$92,919 | \$99,529 |