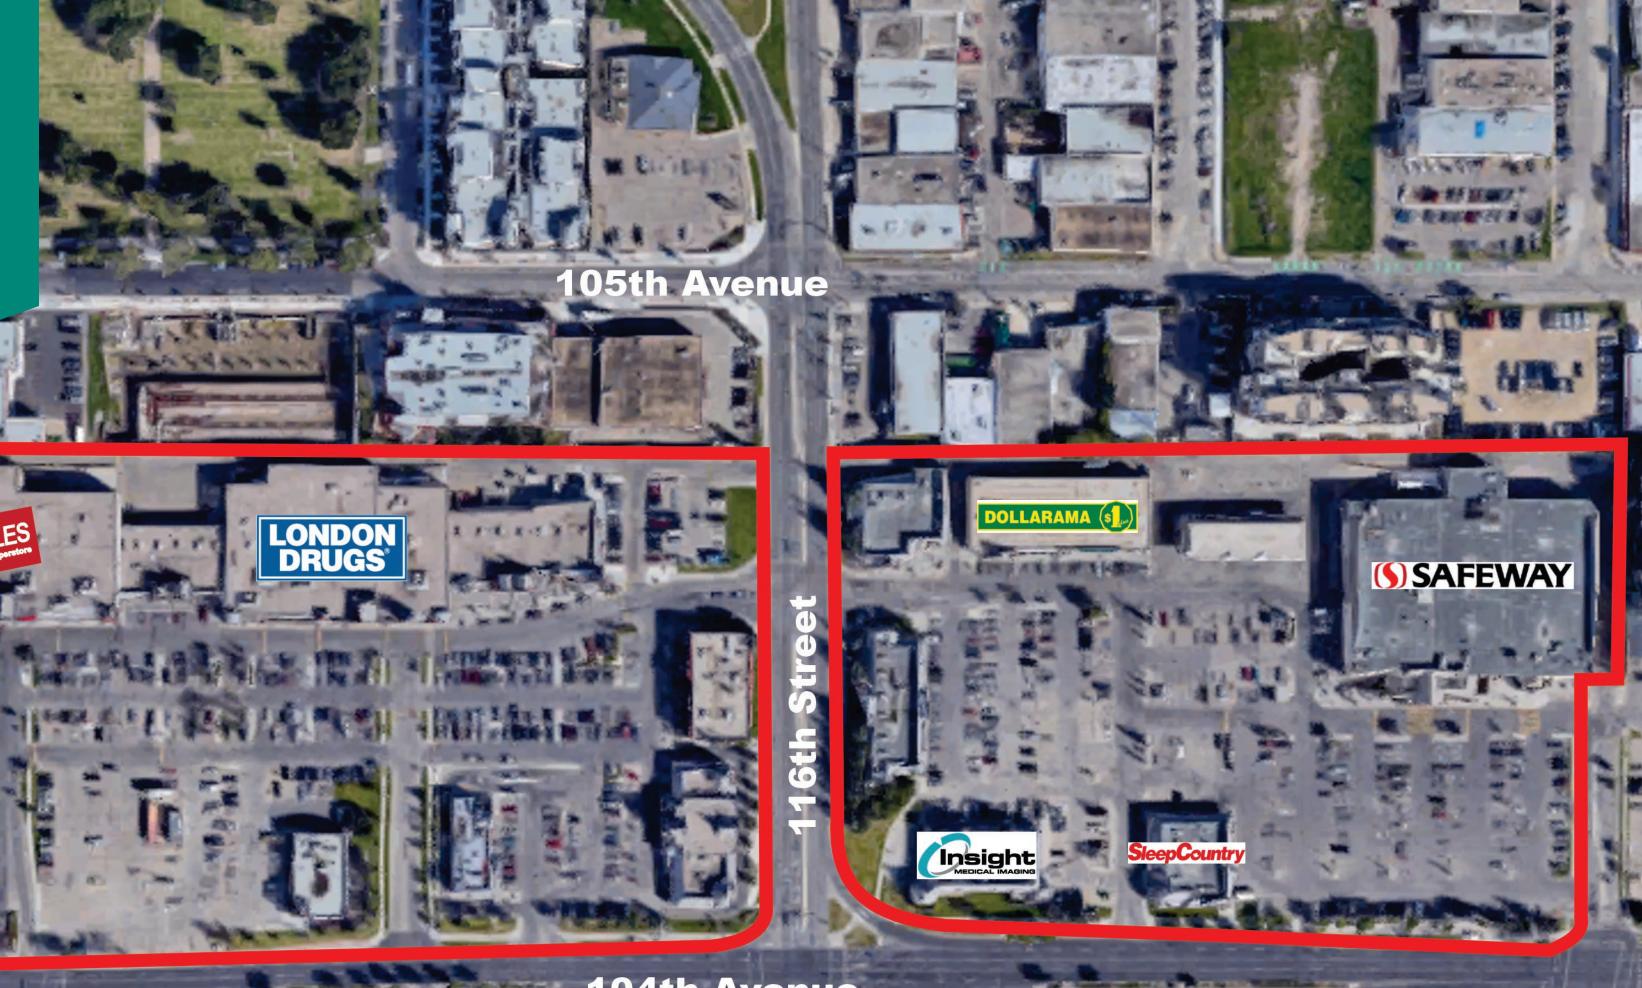

## PROPERTY HIGHLIGHTS

UNITY SQUARE EAST 11410-11590 104 Avenue

Edmonton, AB ADDRESS

UNITY SQUARE WEST 11604-11808 104 Avenue

Edmonton, AB

Located just west of the downtown and the new IceDistrict on 104th

EDMONTON, AB

Unity Square serves the downtown and west of downtown area of 3,700 businesses, 31,000 employees, and 50,000 residents. The Centre has excellent exposure to 104th Avenue with approximately 55,000 vehicles per day passing the property.