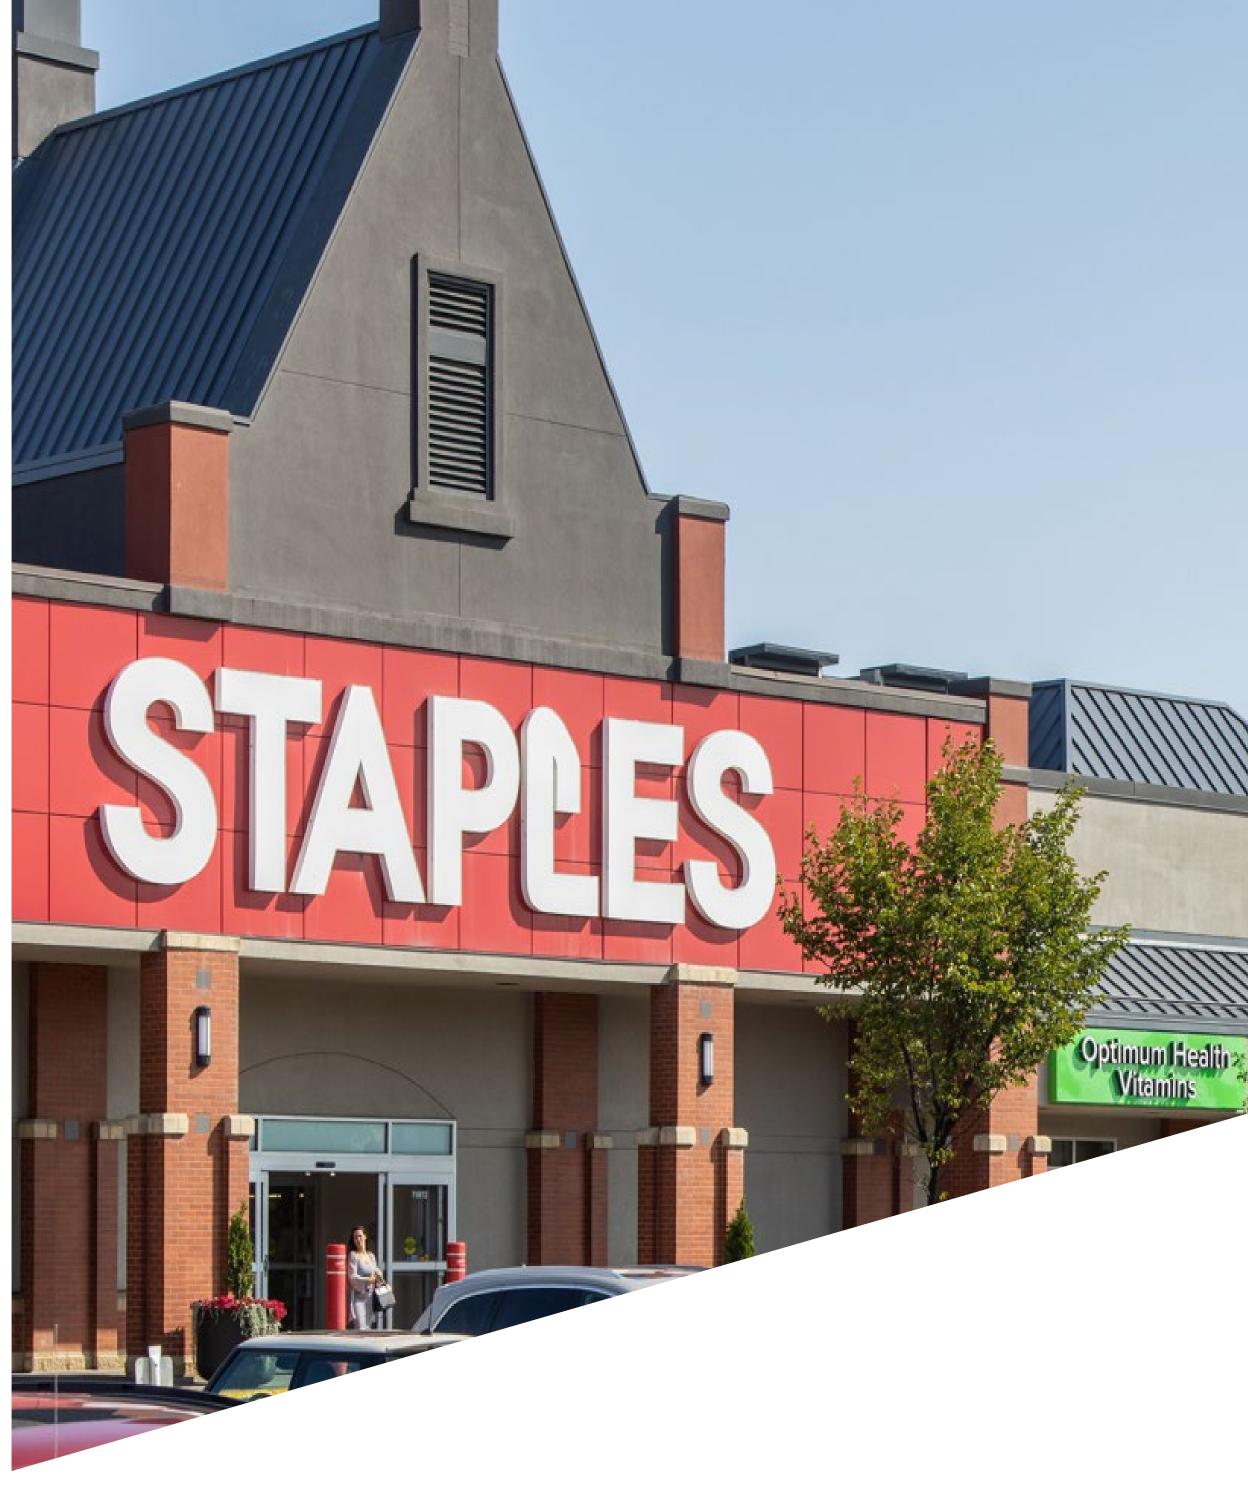

### **UNITY SQUARE WEST**

| UNIT | TENANT                   | SQ FT  |
|------|--------------------------|--------|
| 604  | Royal Bank of Canada     | 9,709  |
| 620  | Brewster's Brew Pub      | 6,617  |
| 640  | Second Cup               | 1,819  |
| 642  | Massage Addict           | 1,621  |
| 646  | Bell Mobility            | 1,331  |
| 648  | Oliver Square Registries | 4,014  |
| 650A | Young Optical            | 750    |
| 654  | Oliver Eye Centre        | 2,345  |
| 660  | McDonald's               | 3,813  |
| 704  | London Drugs             | 34,867 |
| 720  | Binh's Nails             | 1,116  |
| 722  | Vancia Donair            |        |
|      | and Shawarma             | 774    |
| 724  | Ace Liquor               | 3,570  |
| 728  | Unity Square Dental      | 2,613  |
| 736  | Beer Revolution          | 5,103  |
| 808  | Canada Post              | 5,531  |
| 810  | Optimum Health Vitamins  | 4,881  |
| 812  | Staples                  | 19,867 |