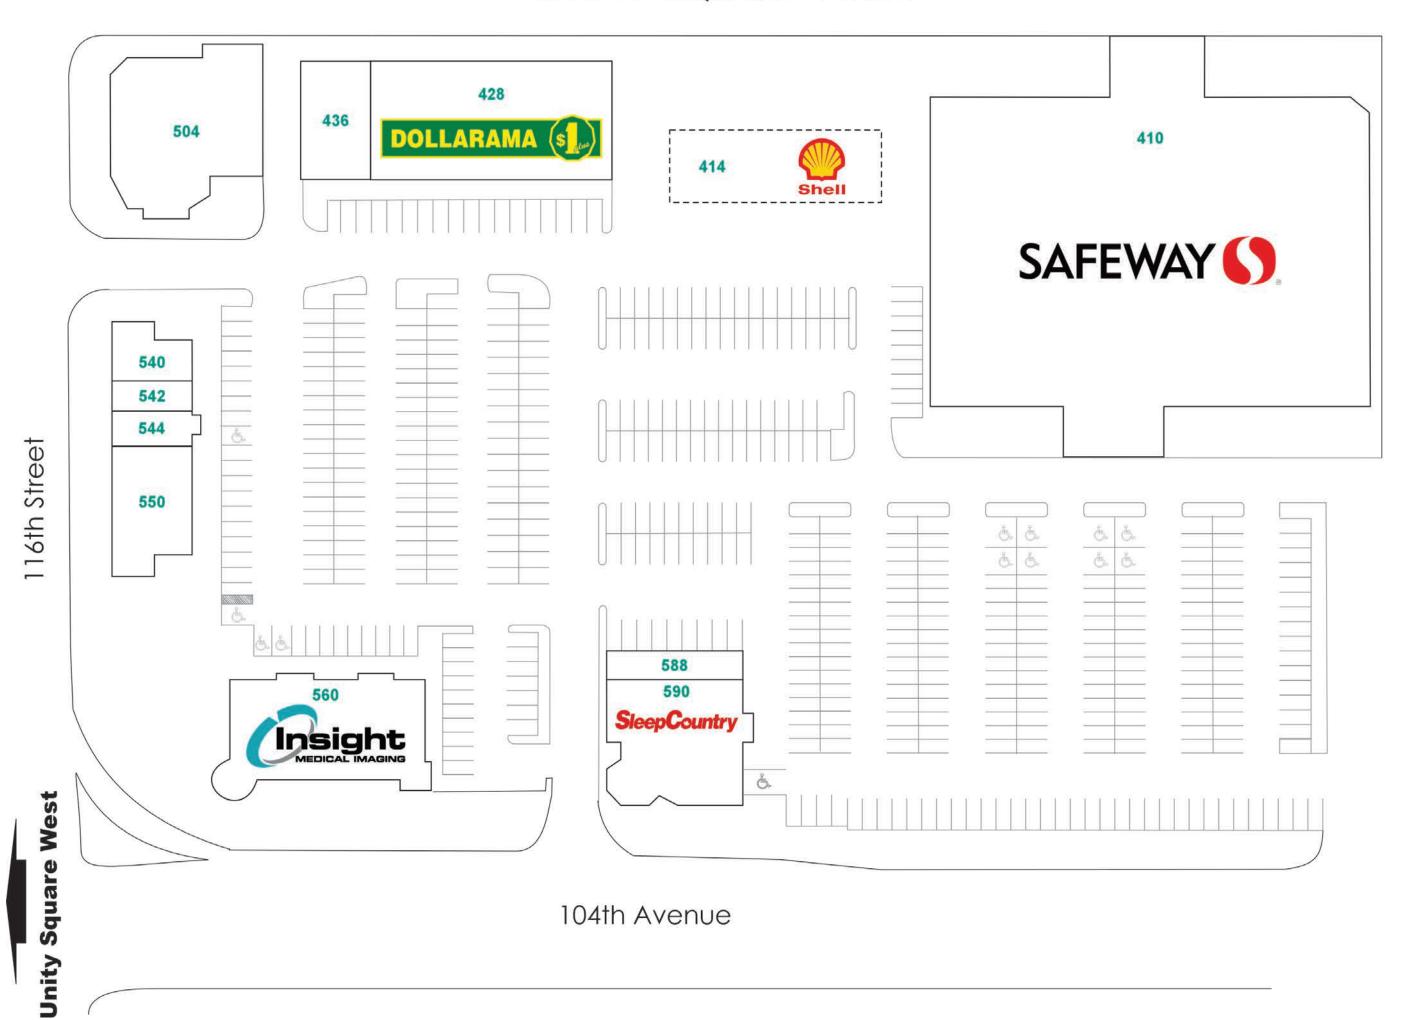

## SITE PLAN AND TENANT DIRECTORY

#### **UNITY SQUARE EAST**

Avenue and 116th Street.

GLA (SQ. FT) 98,468

NUMBER OF STORES AND SERVICES 29