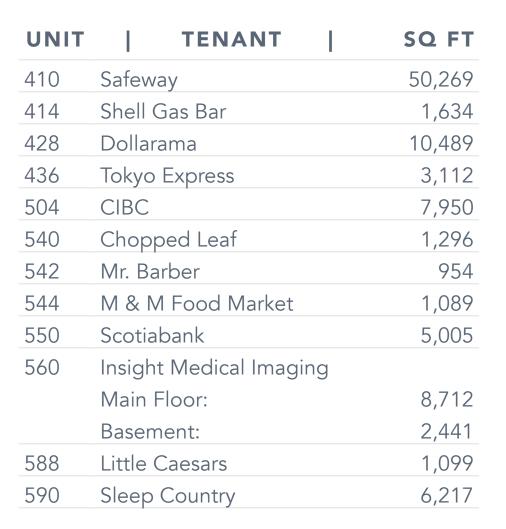

## SITE PLAN AND TENANT DIRECTORY

#### **UNITY SQUARE EAST**

Avenue and 116th Street.

GLA (SQ. FT) 98,468

NUMBER OF STORES AND SERVICES 29