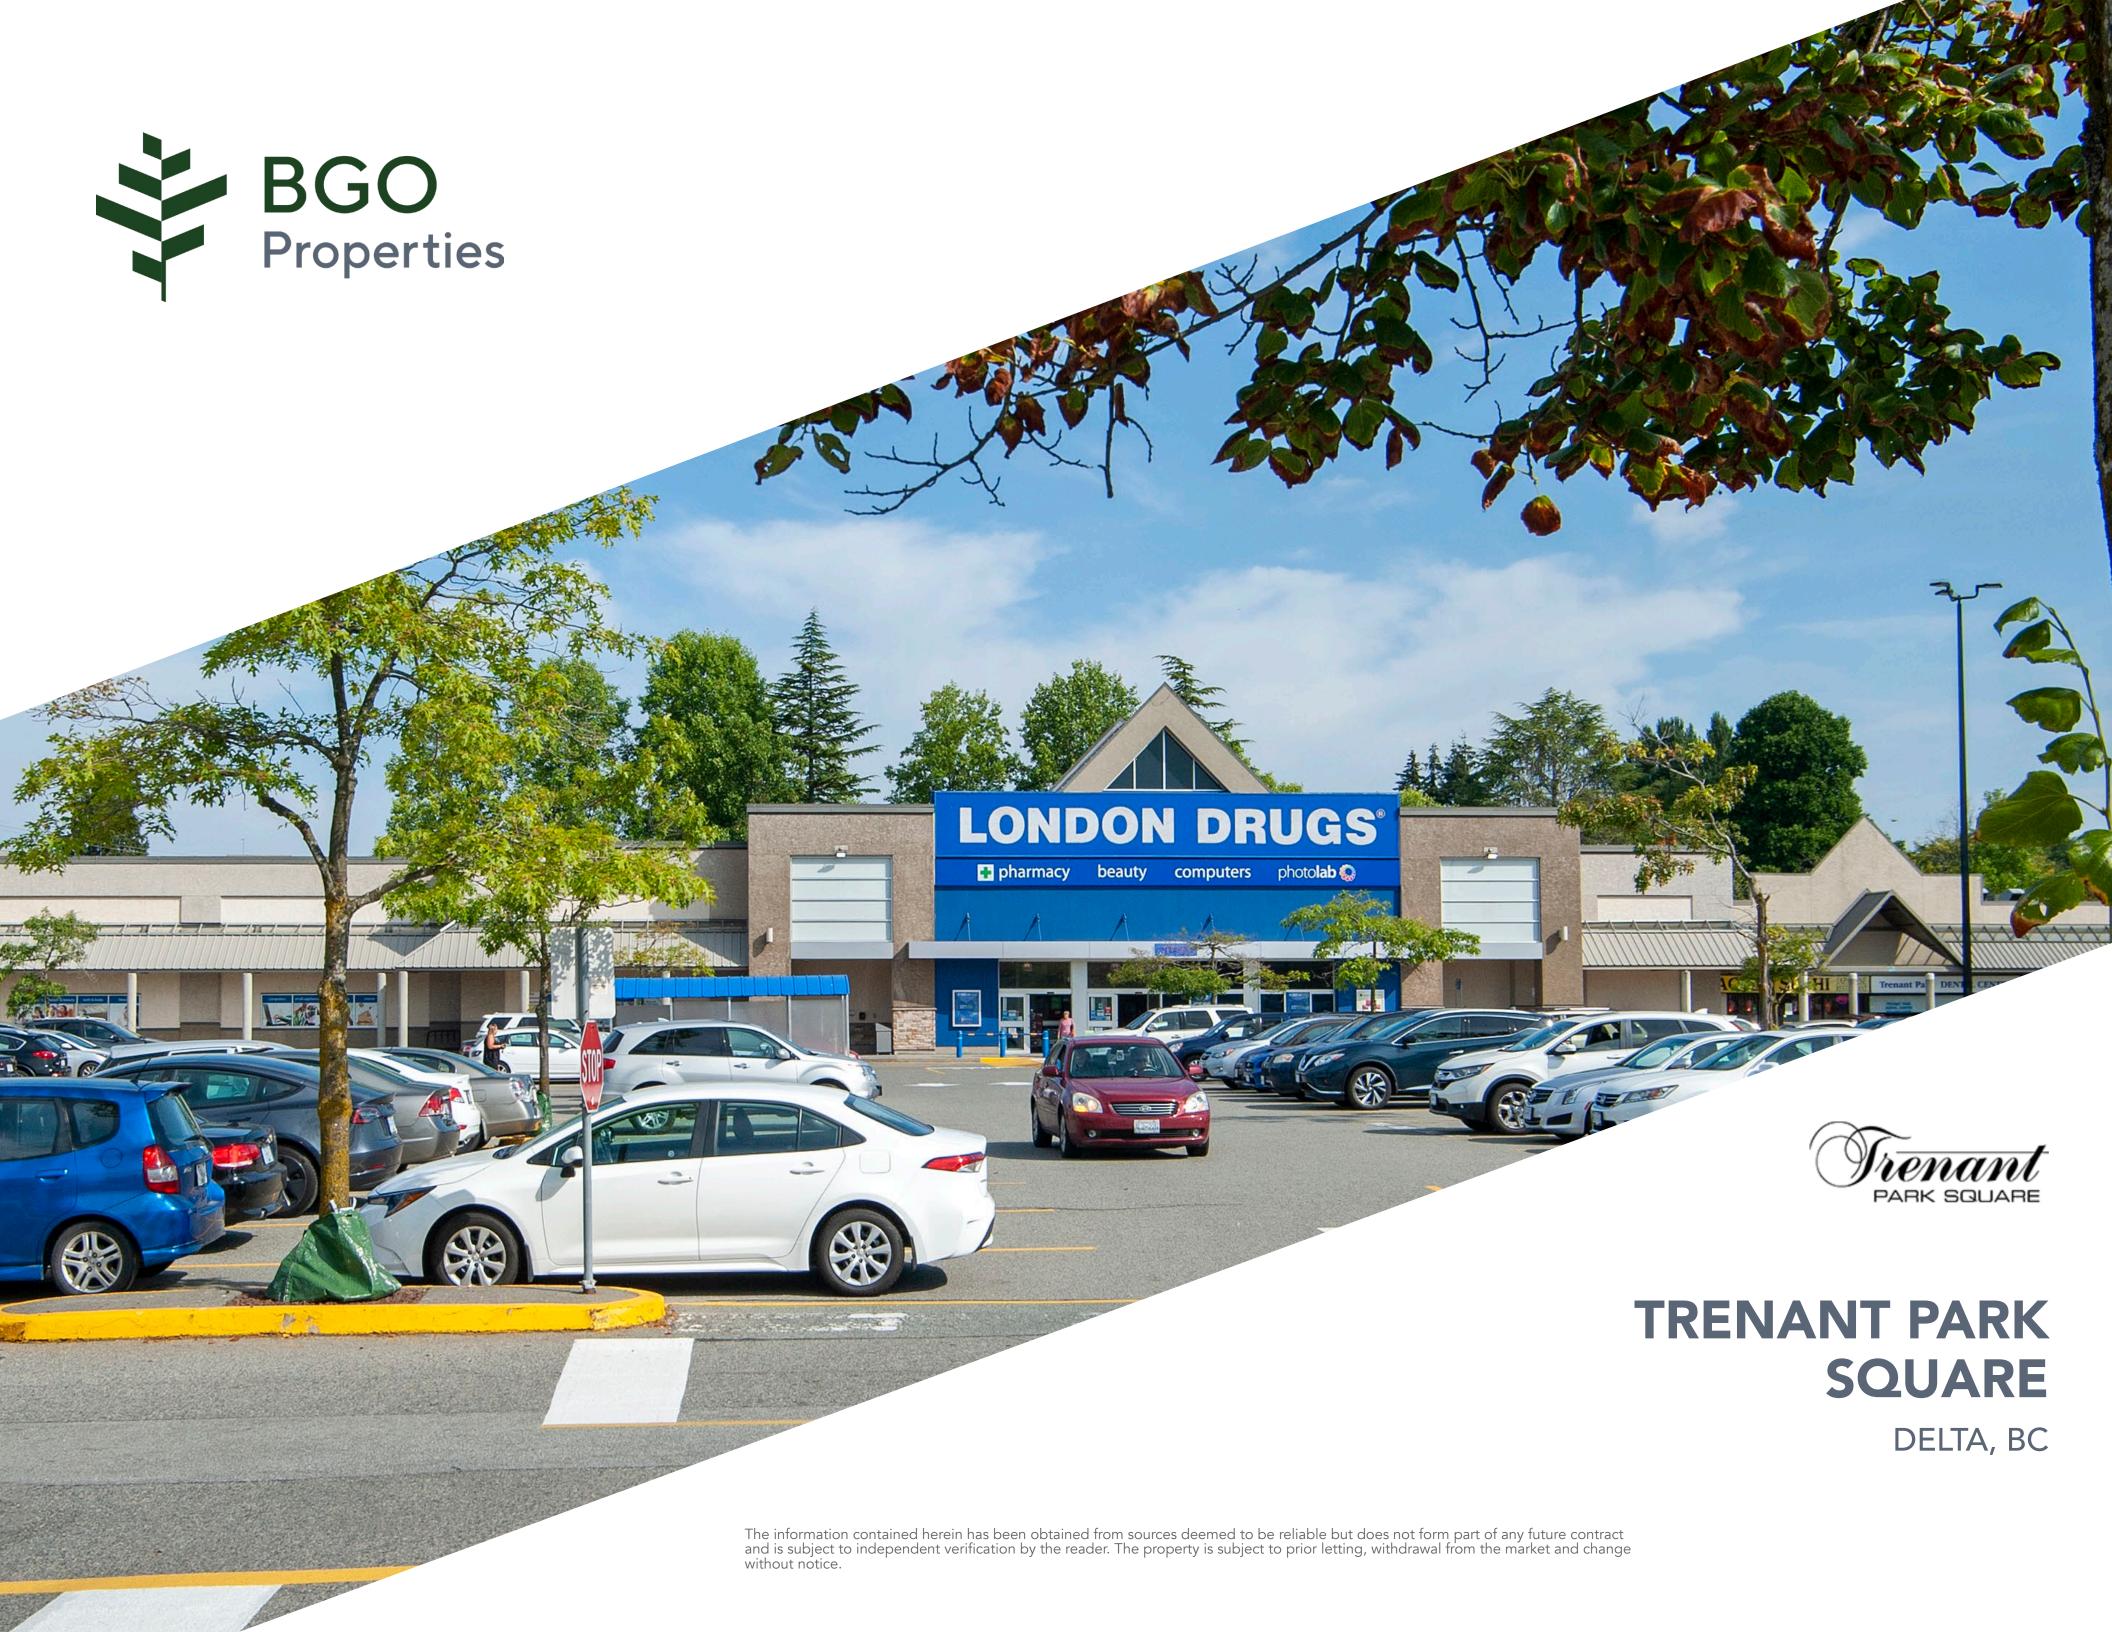

## TRENANT PARK SQUARE

DELTA, BC

Trenant Park Square is located in the Ladner community of Delta, BC along Ladner Trunk Road which is the major east-west arterial in Delta, and turns into Highway 10 to Surrey when travelled far enough east.

Anchored by FreshCo and London Drugs, Trenant Park Square is the market dominant open centre in an affluent and established trade area that also services nearby Tsawwassen.

Delta's accessibility to and from other Lower Mainland communities will be greatly improved by recent and planned infrastructure improvements including the George Massey Tunnel Replacement Project which Delta is working on with the Ministry of Transportation and Infrastructure.

# PROPERTY HIGHLIGHTS

| ADDRESS                          | 5201 Ladner Trunk Road<br>Delta, BC V4K 1W4 |
|----------------------------------|---------------------------------------------|
| MAJOR INTERSECTION               | Ladner Trunk Road and 53rd Street           |
| GLA<br>(SQ. FT)                  | 138,717                                     |
| NUMBER OF STORES<br>AND SERVICES | 30                                          |