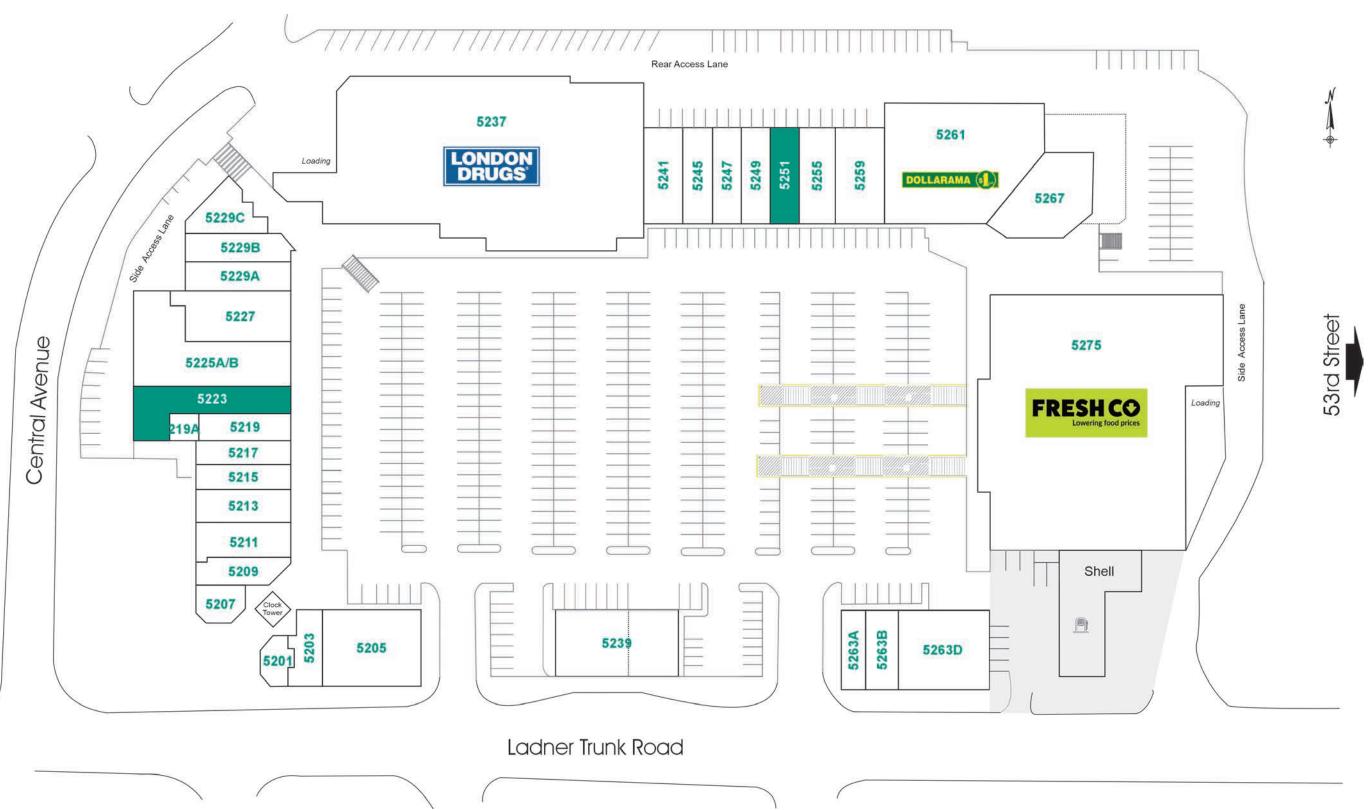

### SITE PLAN AND TENANT DIRECTORY

| UNIT    | TENANT                                                               | SQ F1  |
|---------|----------------------------------------------------------------------|--------|
| 5201    | EM Optical                                                           | 799    |
| 5203    | Transat Travel                                                       | 1,047  |
| 5205    | Royal Bank                                                           | 4,419  |
| 5207    | Freshslice Pizza                                                     | 1,055  |
| 5209    | Chopped Leaf                                                         | 1,680  |
| 5211    | The Urban Rack                                                       | 1,709  |
| 5213    | Westland Insurance                                                   | 1,391  |
| 5215    | Lux Foods                                                            | 1,380  |
| 5217    | Rice & Noodle                                                        | 1,404  |
| 5219    | COBS Bread                                                           | 1,033  |
| 5219A   | Site Office                                                          | 556    |
| 5223    | Vancouver Fraser<br>Port Authority<br>(Available October 1,<br>2024) | 3,240  |
| 5225A/B | Bulk Barn                                                            | 6,096  |
| 5227    | Kins Farm Market                                                     | 3,481  |
| 5229A   | Superior Fish Market                                                 | 1,817  |
| 5229B   | Tip to Toe<br>Nails & Esthetics                                      | 1,834  |
| 5229C   | Little Koala<br>Montessori<br>Academy<br>(Coming Early 2024)         | 1,400  |
| 5237    | London Drugs                                                         | 30,030 |
| 5239    | Ricky's All Day Grill/<br>Famoso Pizza/<br>Fatburger                 |        |

| UNIT  | TENANT                                | SQ FT  |
|-------|---------------------------------------|--------|
| 5241  | Maguro Sushi                          | 1,763  |
| 5245  | Trenant Park<br>Dental Centre         | 1,402  |
| 5247  | Ichiban Fine<br>Cleaning              | 1,393  |
| 5249  | Snore MD                              | 1,393  |
| 5251  | Available                             | 1,397  |
| 5255  | Headwater Projects                    | 2,331  |
| 5259  | Anytime Fitness                       | 3,640  |
| 5261  | Dollarama                             | 10,297 |
| 5263A | Subway                                | 1,056  |
| 5263B | Starbucks                             | 1,780  |
| 5263D | Bosley's by Pet Valu                  | 3,199  |
| 5267  | Little Koala<br>Montessori<br>Academy | 4,019  |
| 5275  | Freshco                               | 34,210 |
|       |                                       |        |