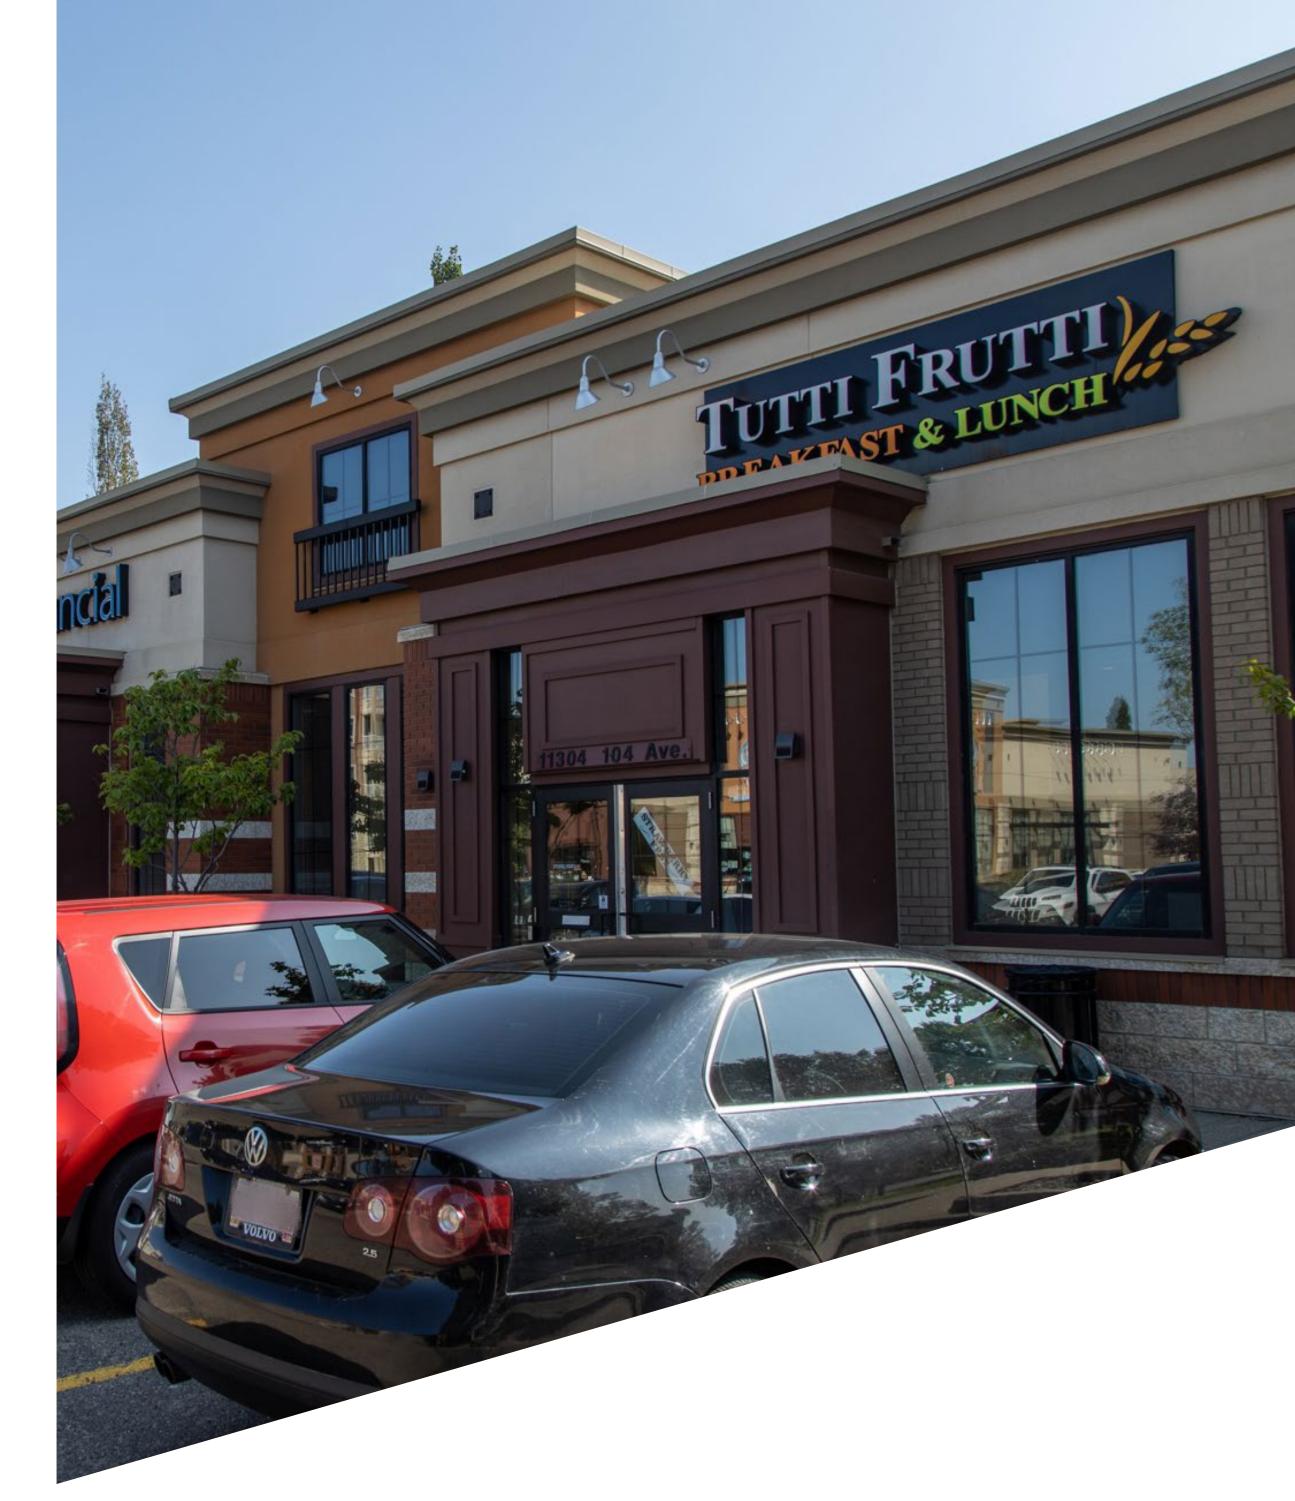

### **SITE PLAN AND TENANT DIRECTORY**

|  | 220 |
|--|-----|
|  | 212 |
|  |     |
|  | 208 |
|  |     |

| UNIT | TENANT                         | SQ FT |
|------|--------------------------------|-------|
| 208  | Thompson Optics                | 2,998 |
| 212  | Cranky's Bike Shop             | 5,337 |
| 220  | Purolator                      | 1,478 |
| 238  | Hu's Noodle Nook               | 1,234 |
| 240  | Available                      | 1,057 |
| 242  | Dream Tea House                | 1,249 |
| 244  | Spice Grill                    | 1,666 |
| 248  | 1st RND                        | 5,091 |
| 304  | Tutti Frutti Breakfast & Lunch | 3,049 |
| 306  | Form Health                    | 2,466 |
| 320  | Chrome Salon                   | 1,811 |
| 324  | River City Dental              | 2,899 |
| 354  | Ace Liquor Discounter          | 4,137 |
| 358  | Mary Brown's Famous            |       |
|      | Chicken & Taters               | 1,445 |
| 366  | ATB Financial                  | 5,098 |