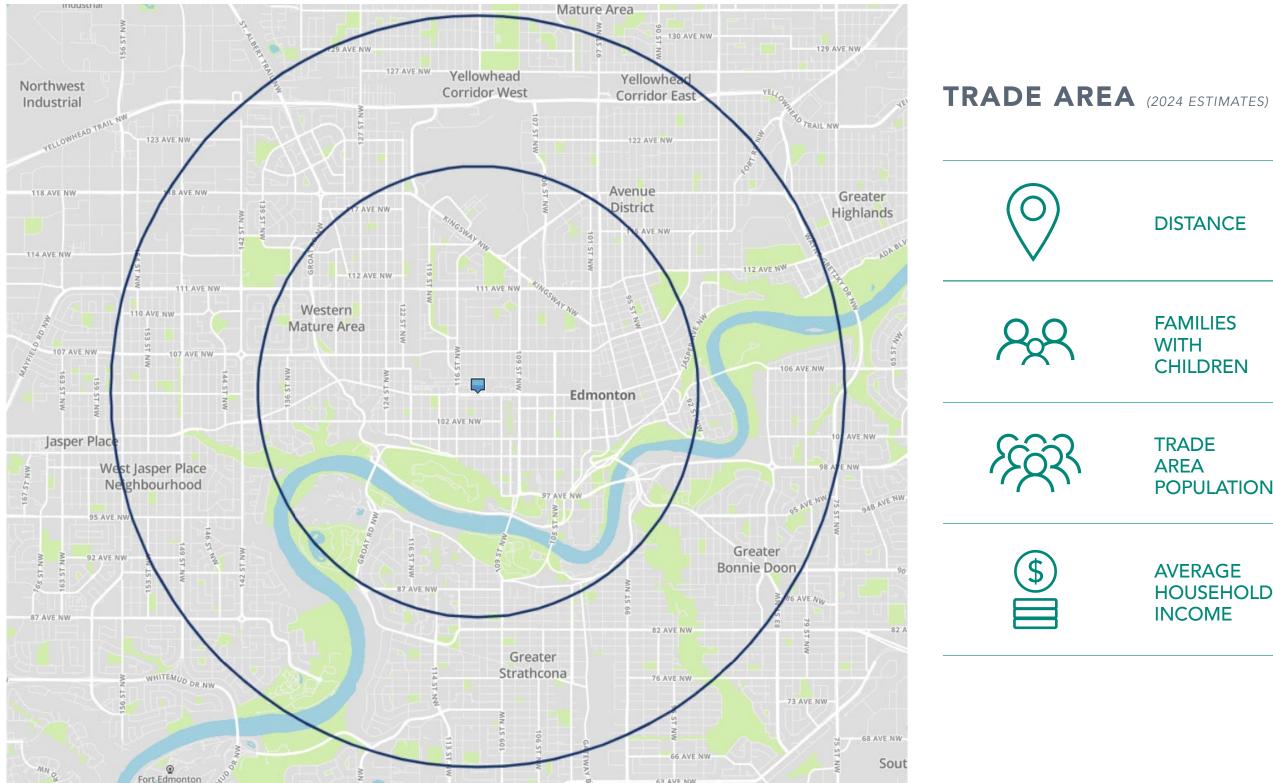

### **DEMOGRAPHICS**

THE VILLAGE AT UNITY SQUARE I EDMONTON, AB

| ANCE                   | <b>3 KM</b> | <b>5 KM</b> |  |
|------------------------|-------------|-------------|--|
| IILIES<br>H<br>LDREN   | 27%         | 32%         |  |
| DE<br>A<br>PULATION    | 95,484      | 214,816     |  |
| RAGE<br>JSEHOLD<br>OME | \$90,353    | \$99,298    |  |