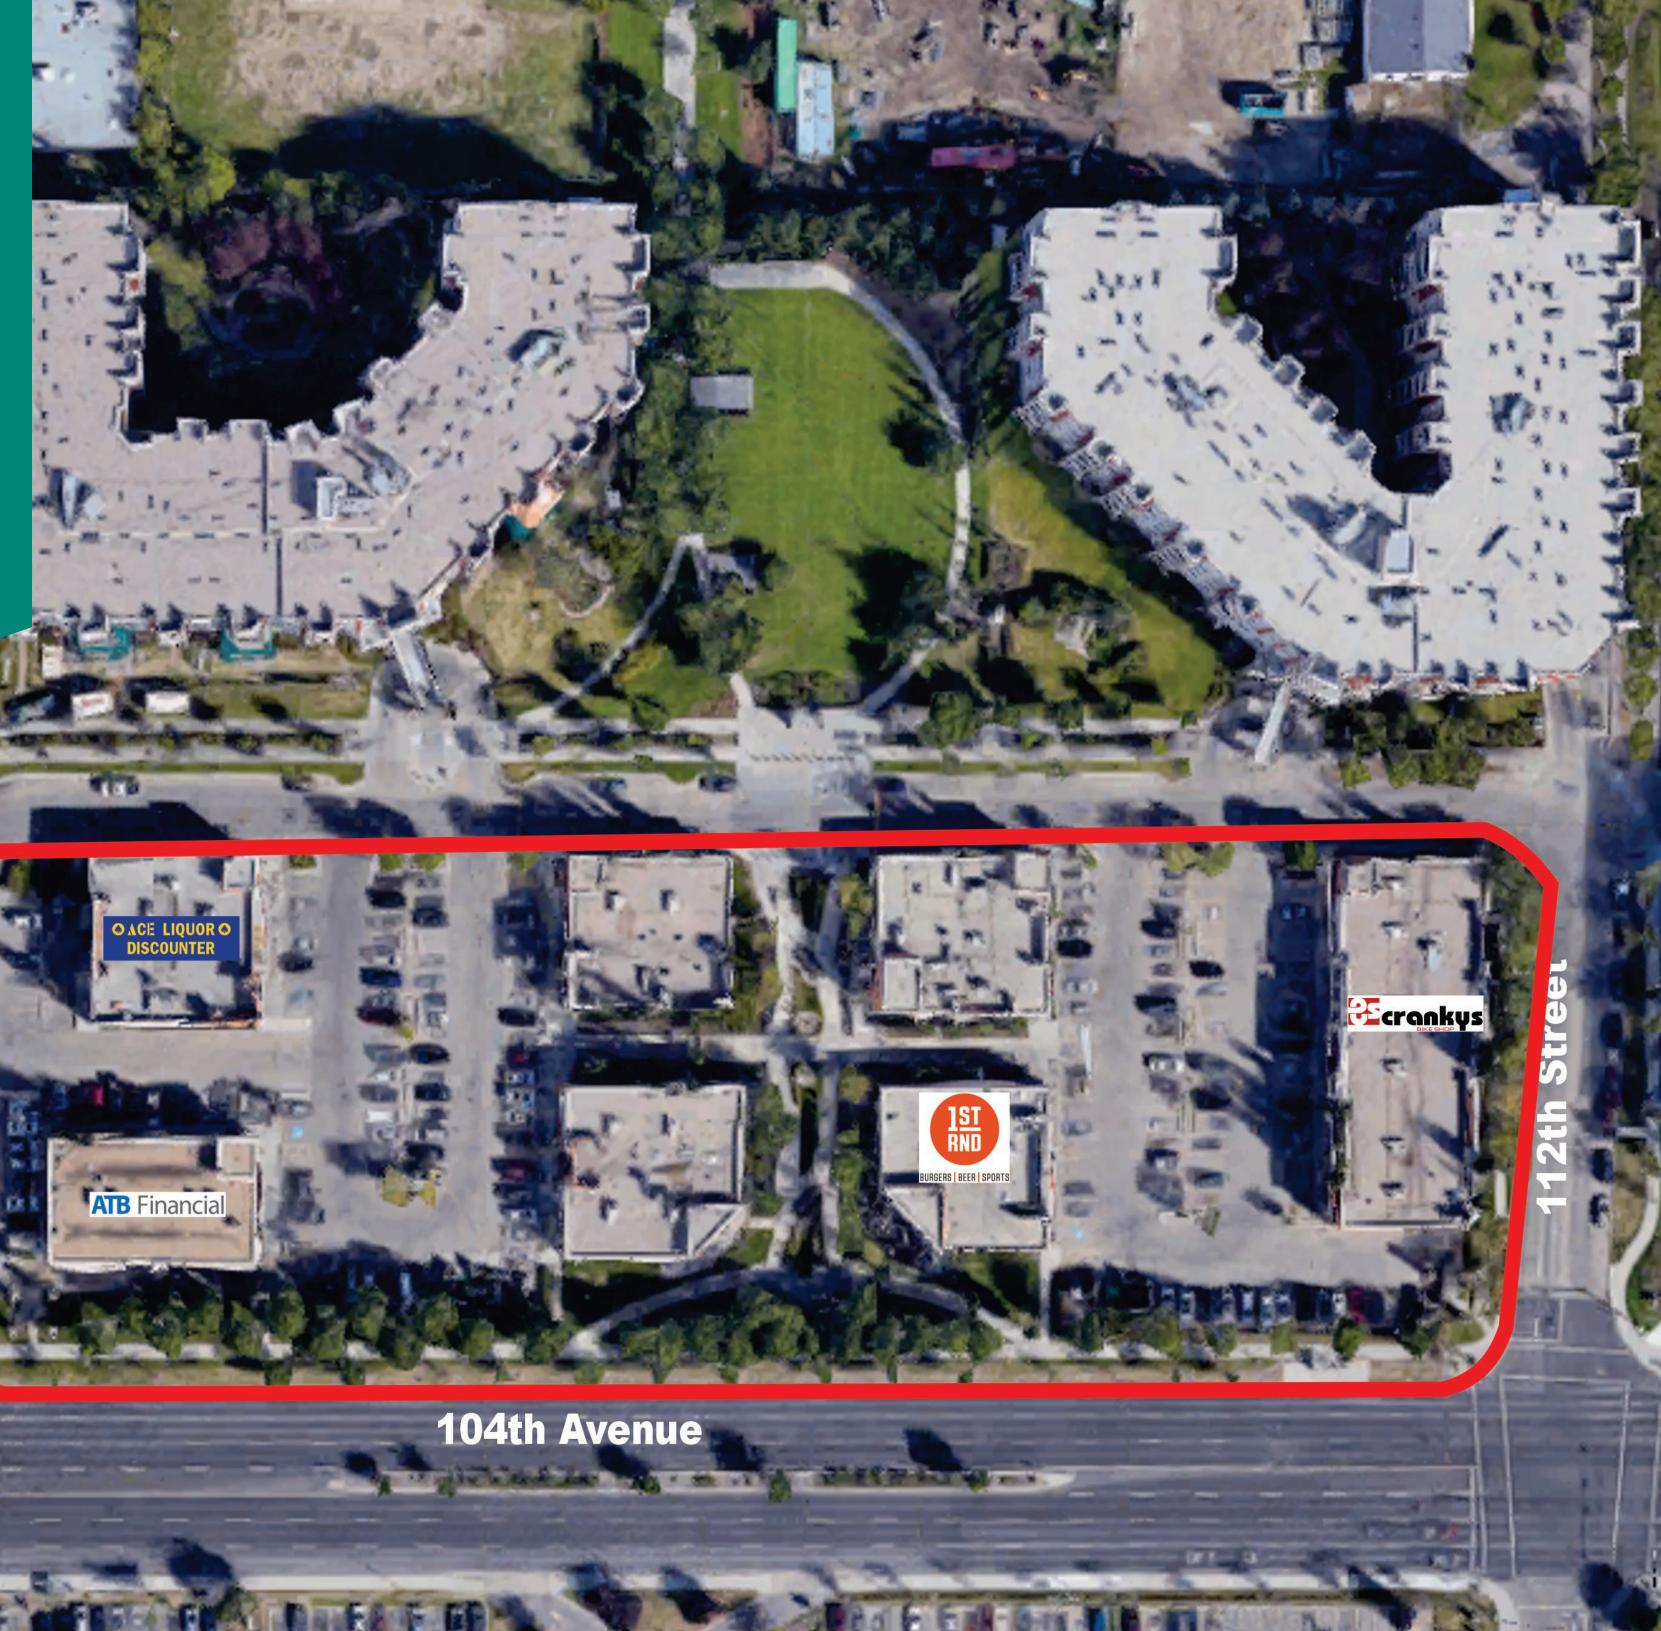

### THE VILLAGE AT UNITY SQUARE EDMONTON, AB

The Village at Unity Square services the downtown area of 3,700 businesses, 31,000 employees, and 50,000 residences. The Centre has excellent exposure to 104th Avenue with approximately 55,000 vehicles per day passing the property.

### ADDRESS

11208-11366 104 Avenue Edmonton, AB, T5K 2W9

MAJOR INTERSECTION

GLA (SQ. FT)

NUMBER OF STORES AND SERVICES

104th Avenue and 112th Street just west of the new Rogers Centre

41,015 15

THE VILLAGE AT UNITY SQUARE | EDMONTON, AB