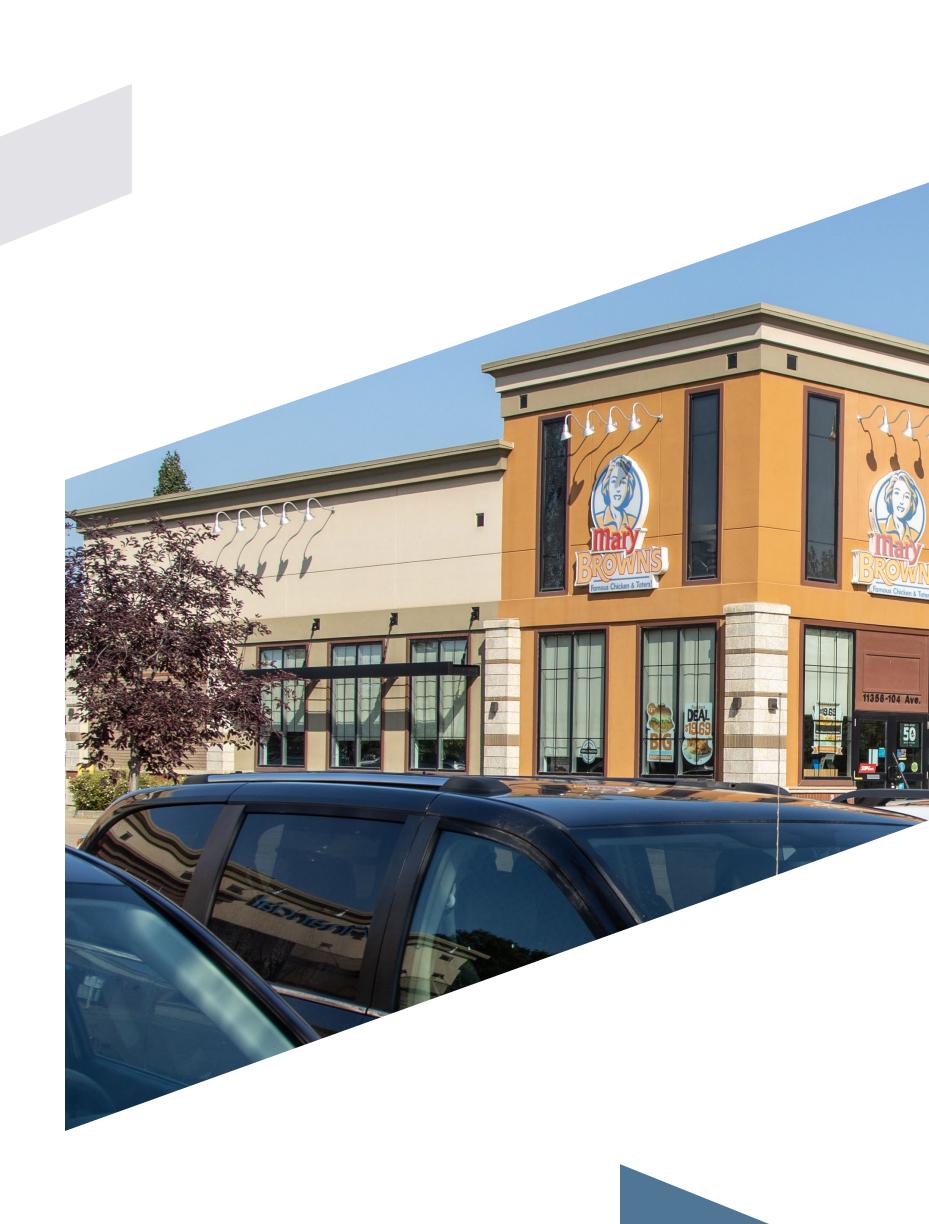

### **SITE PLAN AND TENANT DIRECTORY**

|  | 220 |
|--|-----|
|  | 212 |
|  |     |
|  | 208 |
|  |     |

| UNIT | TENANT                         | SQ FT |
|------|--------------------------------|-------|
| 208  | Thompson Optics                | 2,998 |
| 212  | Cranky's Bike Shop             | 5,337 |
| 220  | Purolator                      | 1,478 |
| 238  | Hu's Noodle Nook               | 1,234 |
| 240  | Available                      | 1,057 |
| 242  | Dream Tea House                | 1,249 |
| 244  | Spice Grill                    | 1,666 |
| 248  | 1st RND                        | 5,091 |
| 304  | Tutti Frutti Breakfast & Lunch | 3,049 |
| 306  | Form Health                    | 2,466 |
| 320  | Chrome Salon                   | 1,811 |
| 324  | River City Dental              | 2,899 |
| 354  | Ace Liquor Discounter          | 4,137 |
| 358  | Mary Brown's Famous            |       |
|      | Chicken & Taters               | 1,445 |
| 366  | ATB Financial                  | 5,098 |