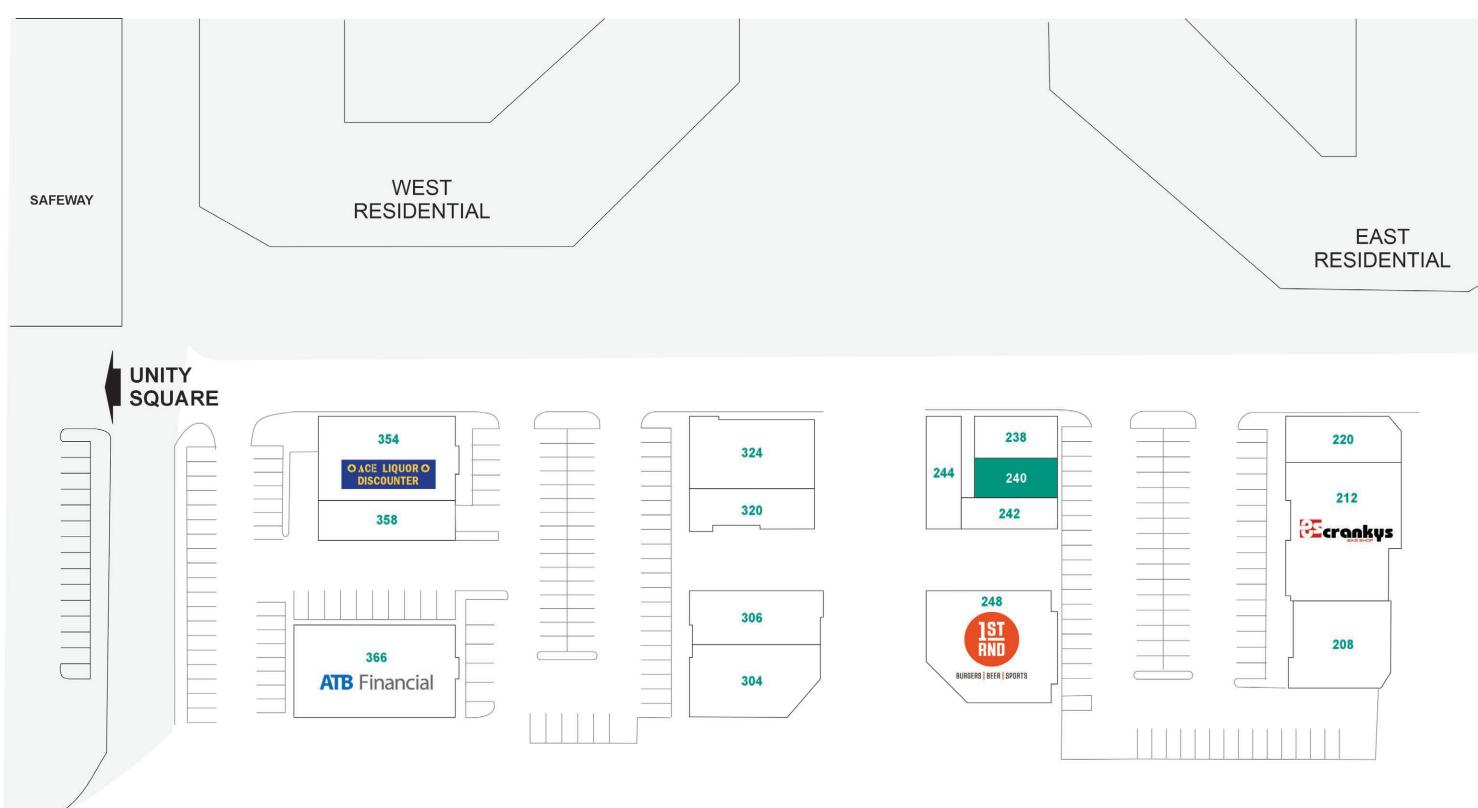

### **SITE PLAN AND TENANT DIRECTORY**

|  | 220 |
|--|-----|
|  | 212 |
|  |     |
|  | 208 |
|  |     |

| UNIT | TENANT                         | SQ FT |
|------|--------------------------------|-------|
| 208  | Thompson Optics                | 2,998 |
| 212  | Cranky's Bike Shop             | 5,337 |
| 220  | Purolator                      | 1,478 |
| 238  | Hu's Noodle Nook               | 1,234 |
| 240  | Available                      | 1,057 |
| 242  | Dream Tea House                | 1,249 |
| 244  | Spice Grill                    | 1,666 |
| 248  | 1st RND                        | 5,091 |
| 304  | Tutti Frutti Breakfast & Lunch | 3,049 |
| 306  | Form Health                    | 2,466 |
| 320  | Chrome Salon                   | 1,811 |
| 324  | River City Dental              | 2,899 |
| 354  | Ace Liquor Discounter          | 4,137 |
| 358  | Mary Brown's Famous            |       |
|      | Chicken & Taters               | 1,445 |
| 366  | ATB Financial                  | 5,098 |