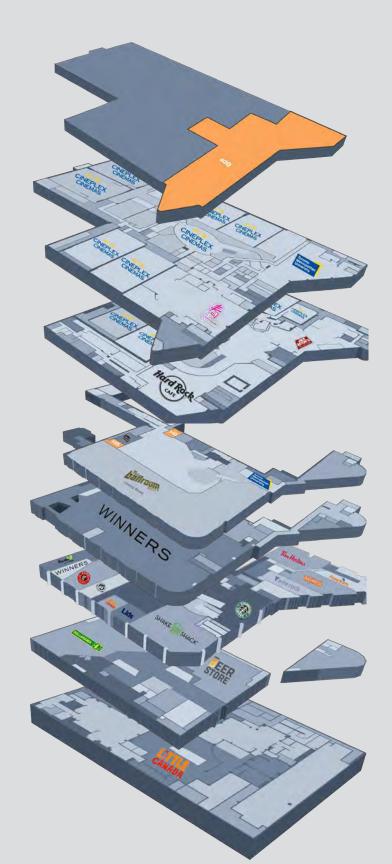

# Experience enormous possibilities

Comprised of thirteen expansive levels already home to a diverse variety of big brand retailers, restaurants, entertainment and tourist attractions claiming the cachet of the Yonge-Dundas corner. L8 LEVEL 8

L5 LEVEL 5

L4 LEVEL 4

L3 LEVEL 3

L2 LEVEL 2

L1 LEVEL 1

B1 BASEMENT 1

B2&3
BASEMENT 2/3

### LEVEL 5

Spring Sushi Toronto Metropolitan University Cineplex

### LEVEL 4

Cineplex Hard Rock Café Jack Astors

### FVFI 3

The Ballroom
(Coming Soon)

Real Fruit Bubble Tea
(Coming Soon)

Harveys

Asian Gourmet

Toronto Metropolitan
University

### LEVEL 2

Winners

# LEVEL 1 Shake Shack

Starbucks
Chipotle
Rolltation
Blaze Pizza
Presotea
The Wine Rack

### B 1

The Beer Store Dollarama

**Tim Hortons** 

Freedom Mobile

### B 2&

Little Canada

UPCOMING AND EXISTING
RESIDENTIAL WITHIN A
1KM RADIUS OF
THE TENOR

RESIDENTIAL DEVELOPMENTS
PROPOSED AND
UNDER CONSTRUCTION

17,084
RESIDENTIAL UNITS PROPOSED AND UNDER CONSTRUCTION

13,670