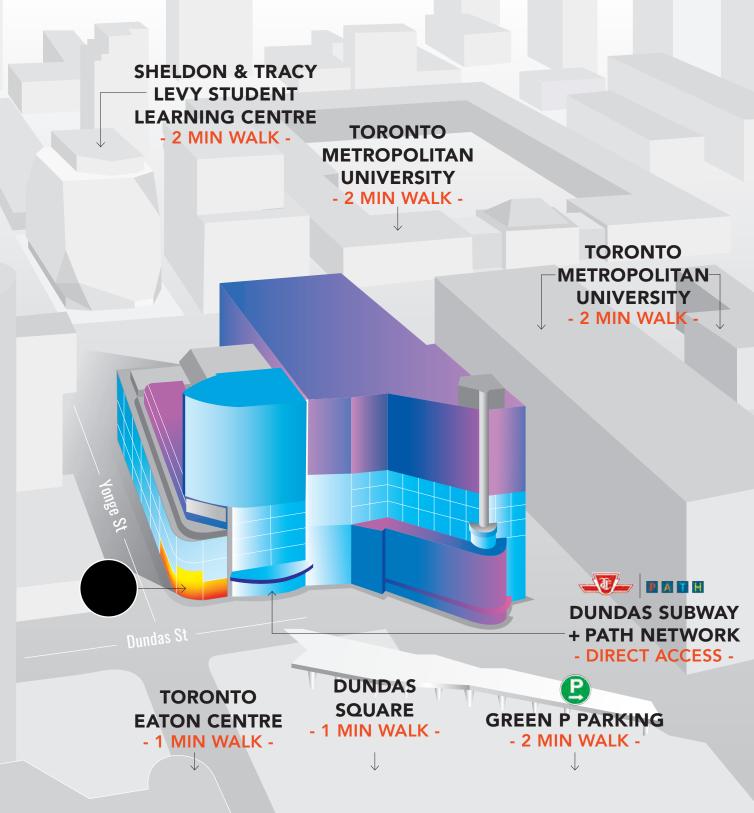

# PRIME LOCATION AT THE CORNER

With gleaming architecture and a 10-storey façade that skillfully integrates a variety of iconic signage, The Tenor offers unparalleled opportunities for exposure to the 50+ million visitors that frequent the area annually. It has direct access to the Dundas Subway and PATH network and is steps away from institutions and amenities, including the Toronto Eaton Centre, Green P parking and Toronto Metropolitan University.