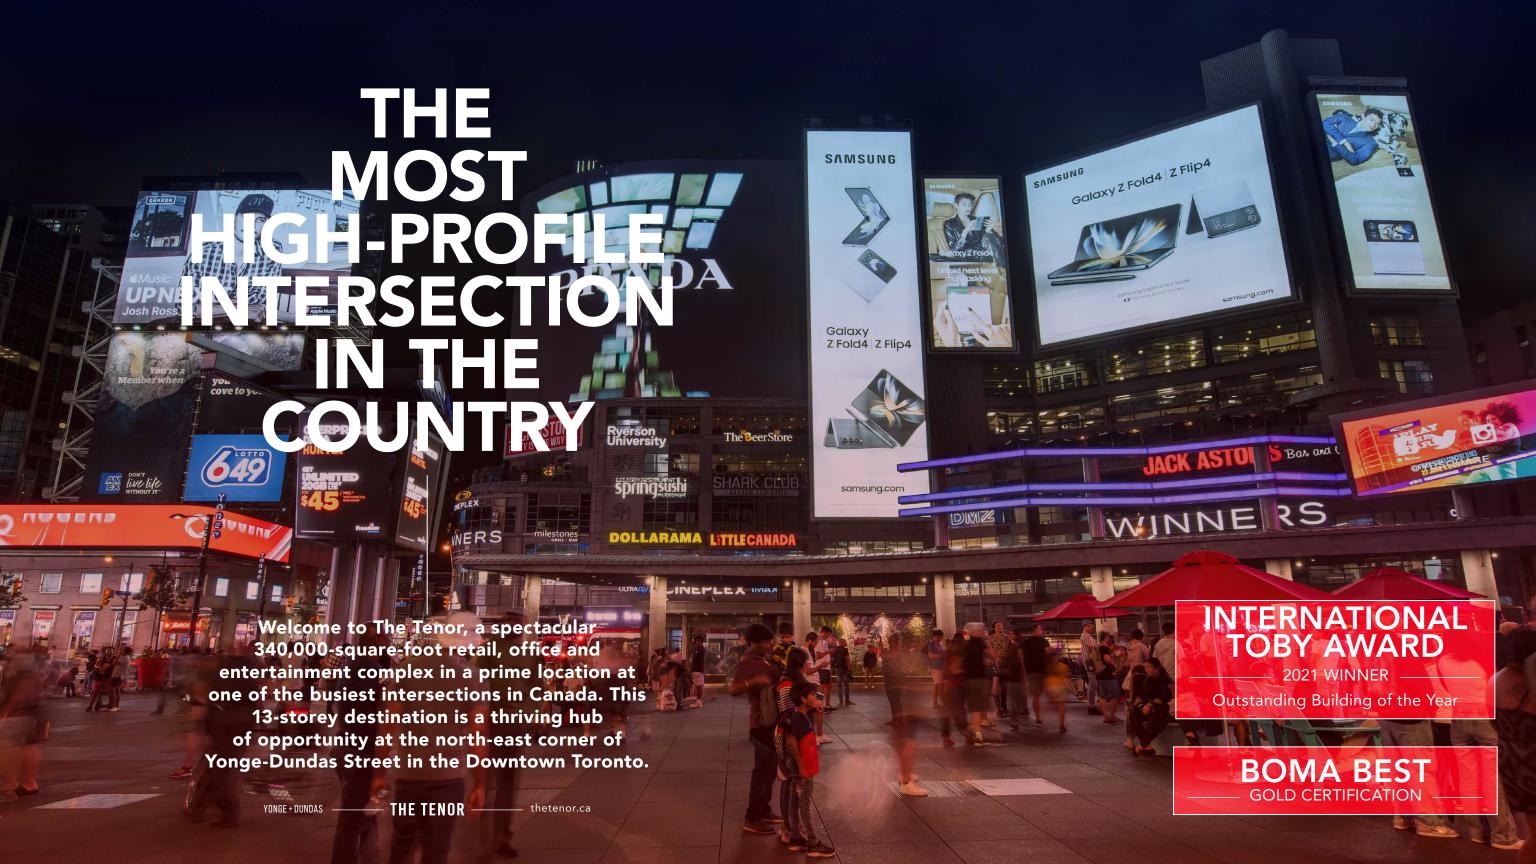

# PRIME LOCATION AT THE CORNER

With gleaming architecture and a 10-storey façade that skillfully integrates a variety of iconic signage, The Tenor offers unparalleled opportunities for exposure to the 50+ million visitors that frequent the area annually. It has direct access to the Dundas Subway and PATH network and is steps away from institutions and amenities, including the Toronto Eaton Centre, Green P parking and Toronto Metropolitan University.