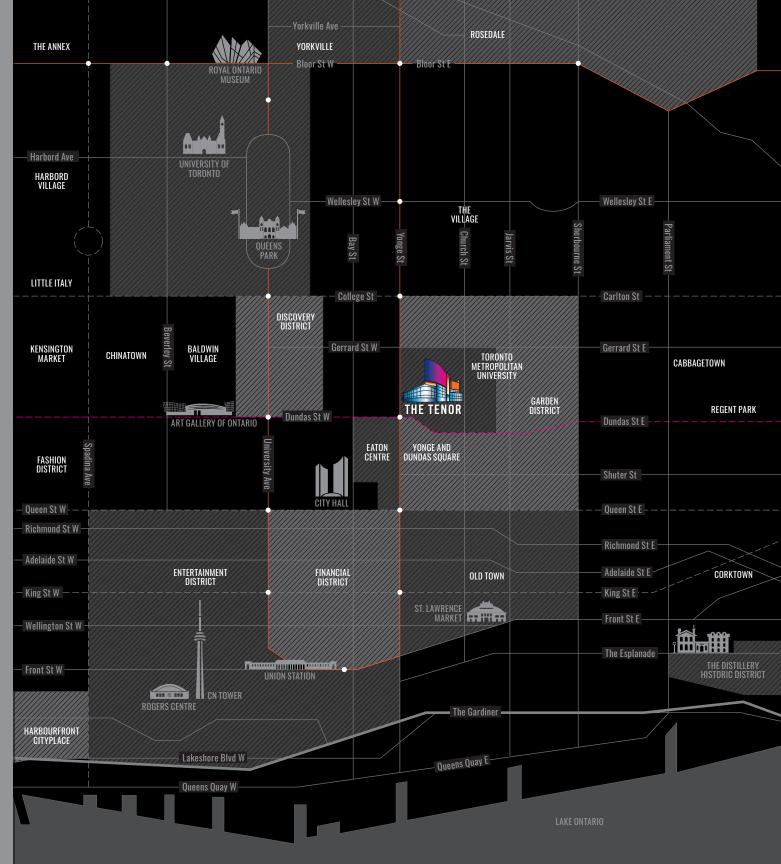

# PRIME LOCATION AT THE CORNER

With gleaming architecture and a 10-storey façade that skillfully integrates a variety of iconic signage, The Tenor offers unparalleled opportunities for exposure to the 50+ million visitors that frequent the area annually. It has direct access to the Dundas Subway and PATH network and is steps away from institutions and amenities, including the Toronto Eaton Centre, Green P parking and Toronto Metropolitan University.

EXISTING RESIDENTIAL UNITS

YONGE + DUNDAS

THE TENOR

1 点 EATON CENTRE

> 2 xੈर TORONTO

TORONTO
METROPOLITAN
UNIVERSITY

8 ≒Ä

DISCOVERY

DISTRICT

7 | 8 | 12 FINANCIAL DISTRICT

8 | 15 | 16

UNIVERSITY OF TORONTO

7 | 12 | 18 ST. LAWRENCE

**MARKET** 

8 | 12 | 19

ENTERTAINMENT DISTRICT

9 | 15 | 23 BLOOR WEST YORKVILLE

— THE TENOR