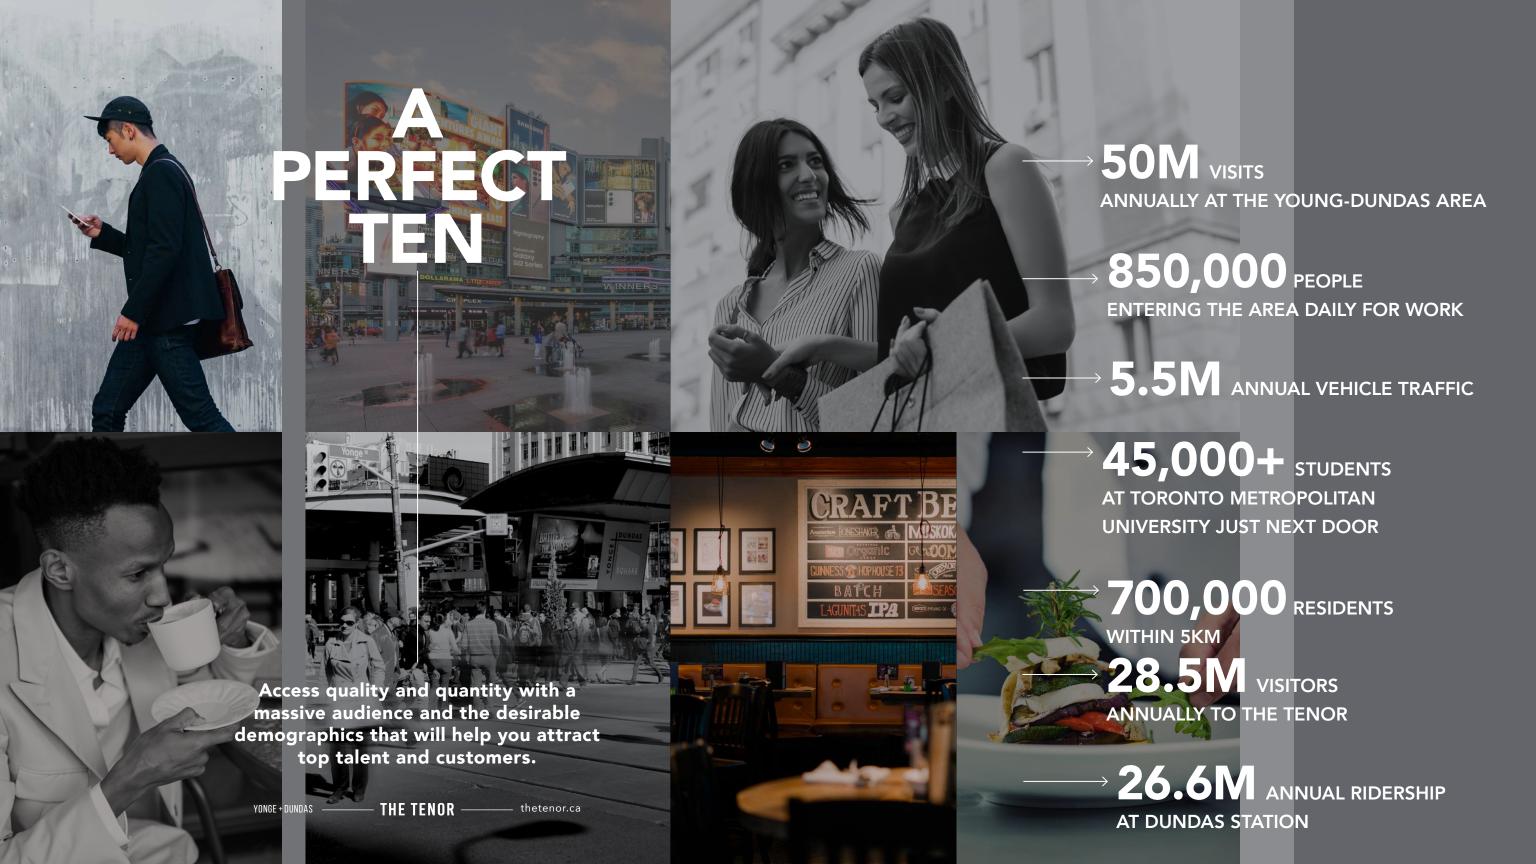

# PRIME LOCATION AT THE CORNER

With gleaming architecture and a 10-storey façade that skillfully integrates a variety of iconic signage, The Tenor offers unparalleled opportunities for exposure to the 50+ million visitors that frequent the area annually. It has direct access to the Dundas Subway and PATH network and is steps away from institutions and amenities, including the Toronto Eaton Centre, Green P parking and Toronto Metropolitan University.