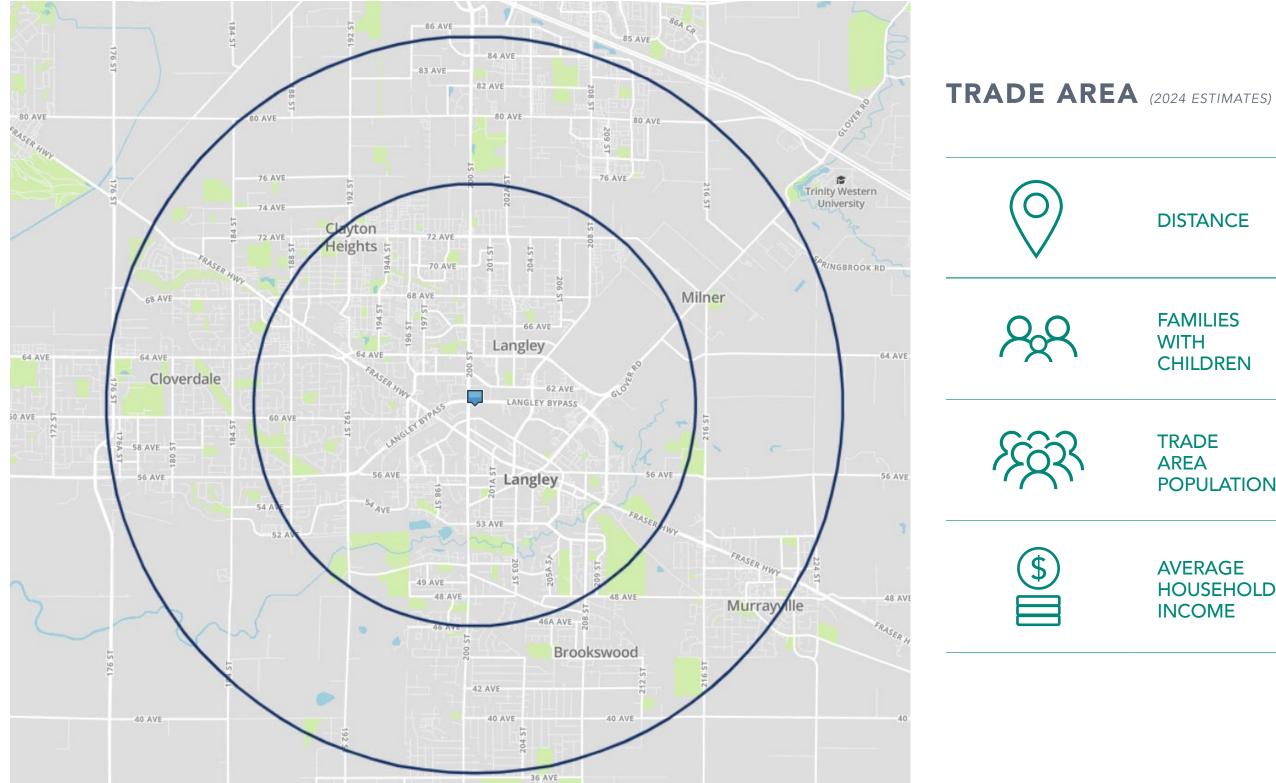

## DEMOGRAPHICS

| STANCE                     | <b>3 KM</b> | <b>5 KM</b> |
|----------------------------|-------------|-------------|
| MILIES<br>ITH<br>HILDREN   | 47%         | 48%         |
| RADE<br>REA<br>DPULATION   | 94,418      | 168,037     |
| /ERAGE<br>OUSEHOLD<br>COME | \$123,514   | \$132,805   |