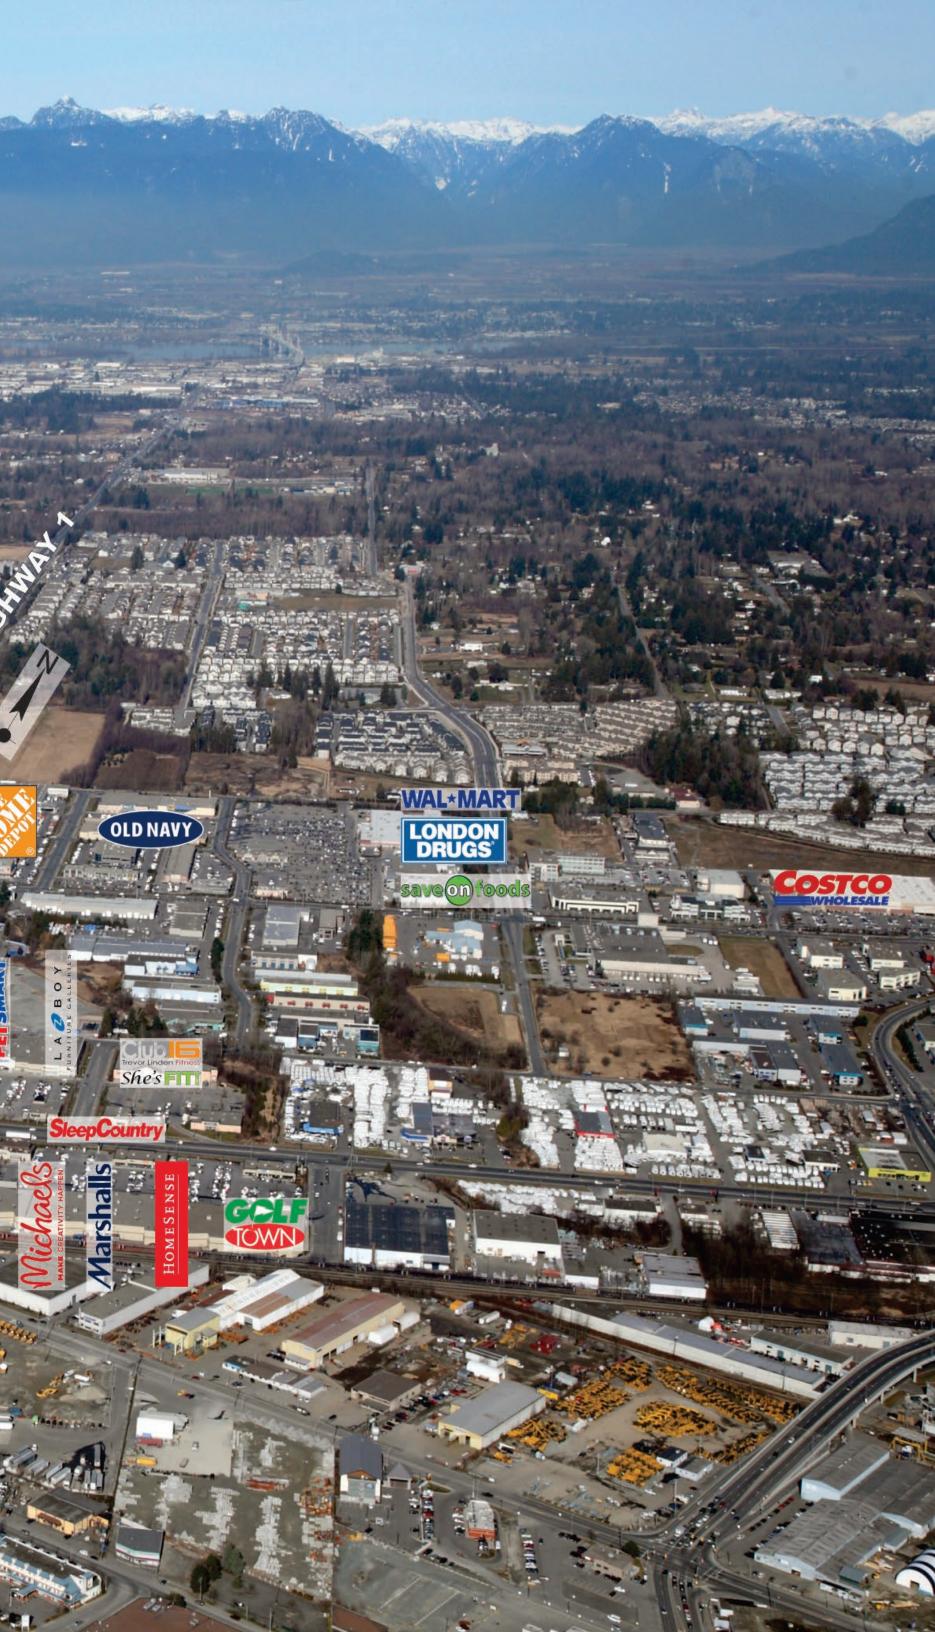

## **THE CORNER** LANGLEY, BC

Langley has experienced rapid population growth over the last 10 years and continues to be one of the fastest growing communities in the Lower Mainland.

This centre is located at the corner of the two major cross-town thoroughfares in Langley, namely 200th Street and the Langley By-Pass (Highway 10). The centre is ideally placed within the heart of Langley's regional retail core and shares access and egress with the region's most dominant power centre.

# **PROPERTY HIGHLIGHTS**

| ADDRESS                          | 6070-200th Street, Langley BC V3A<br>6K8                               |
|----------------------------------|------------------------------------------------------------------------|
| MAJOR INTERSECTION               | Southeast corner of the Langley<br>Bypass (Highway 10)and 200th Street |
| GLA<br>(SQ. FT)                  | 20,929                                                                 |
| NUMBER OF STORES<br>AND SERVICES | 2                                                                      |

THE CORNER | LANGLEY, BC