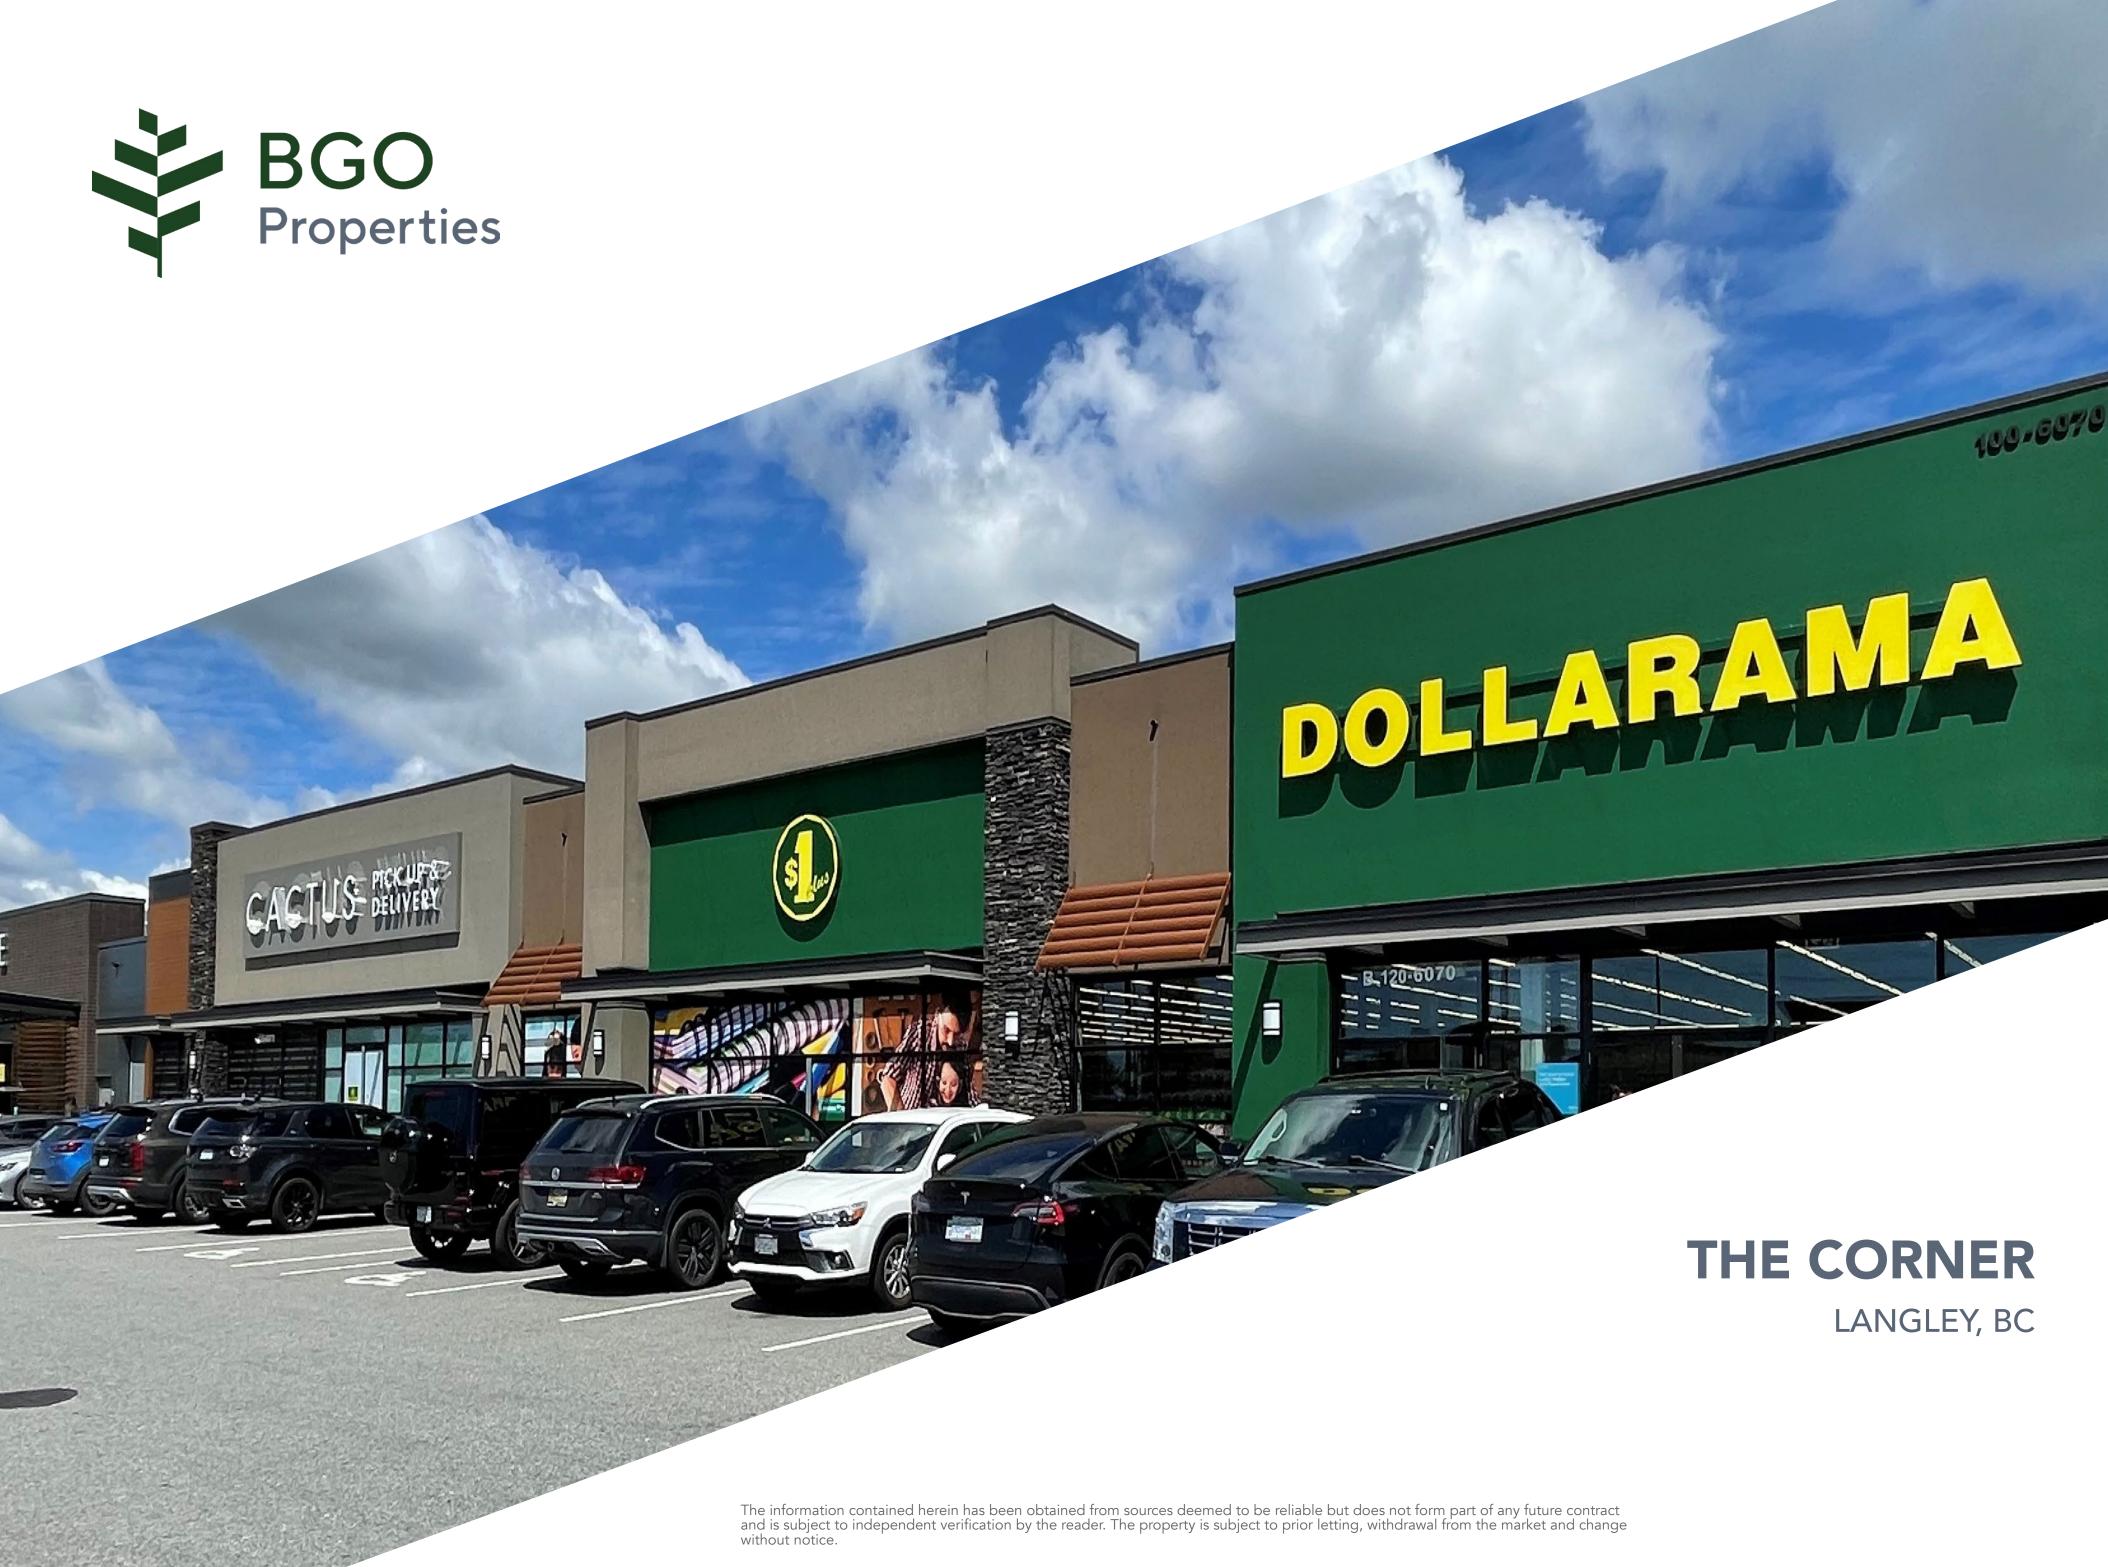

## **THE CORNER** LANGLEY, BC

Langley has experienced rapid population growth over the last 10 years and continues to be one of the fastest growing communities in the Lower Mainland.

This centre is located at the corner of the two major cross-town thoroughfares in Langley, namely 200th Street and the Langley By-Pass (Highway 10). The centre is ideally placed within the heart of Langley's regional retail core and shares access and egress with the region's most dominant power centre.

# **PROPERTY HIGHLIGHTS**

| ADDRESS                          | 6070-200th Street, Langley BC V3A<br>6K8                               |
|----------------------------------|------------------------------------------------------------------------|
| MAJOR INTERSECTION               | Southeast corner of the Langley<br>Bypass (Highway 10)and 200th Street |
| GLA<br>(SQ. FT)                  | 20,929                                                                 |
| NUMBER OF STORES<br>AND SERVICES | 2                                                                      |

THE CORNER | LANGLEY, BC