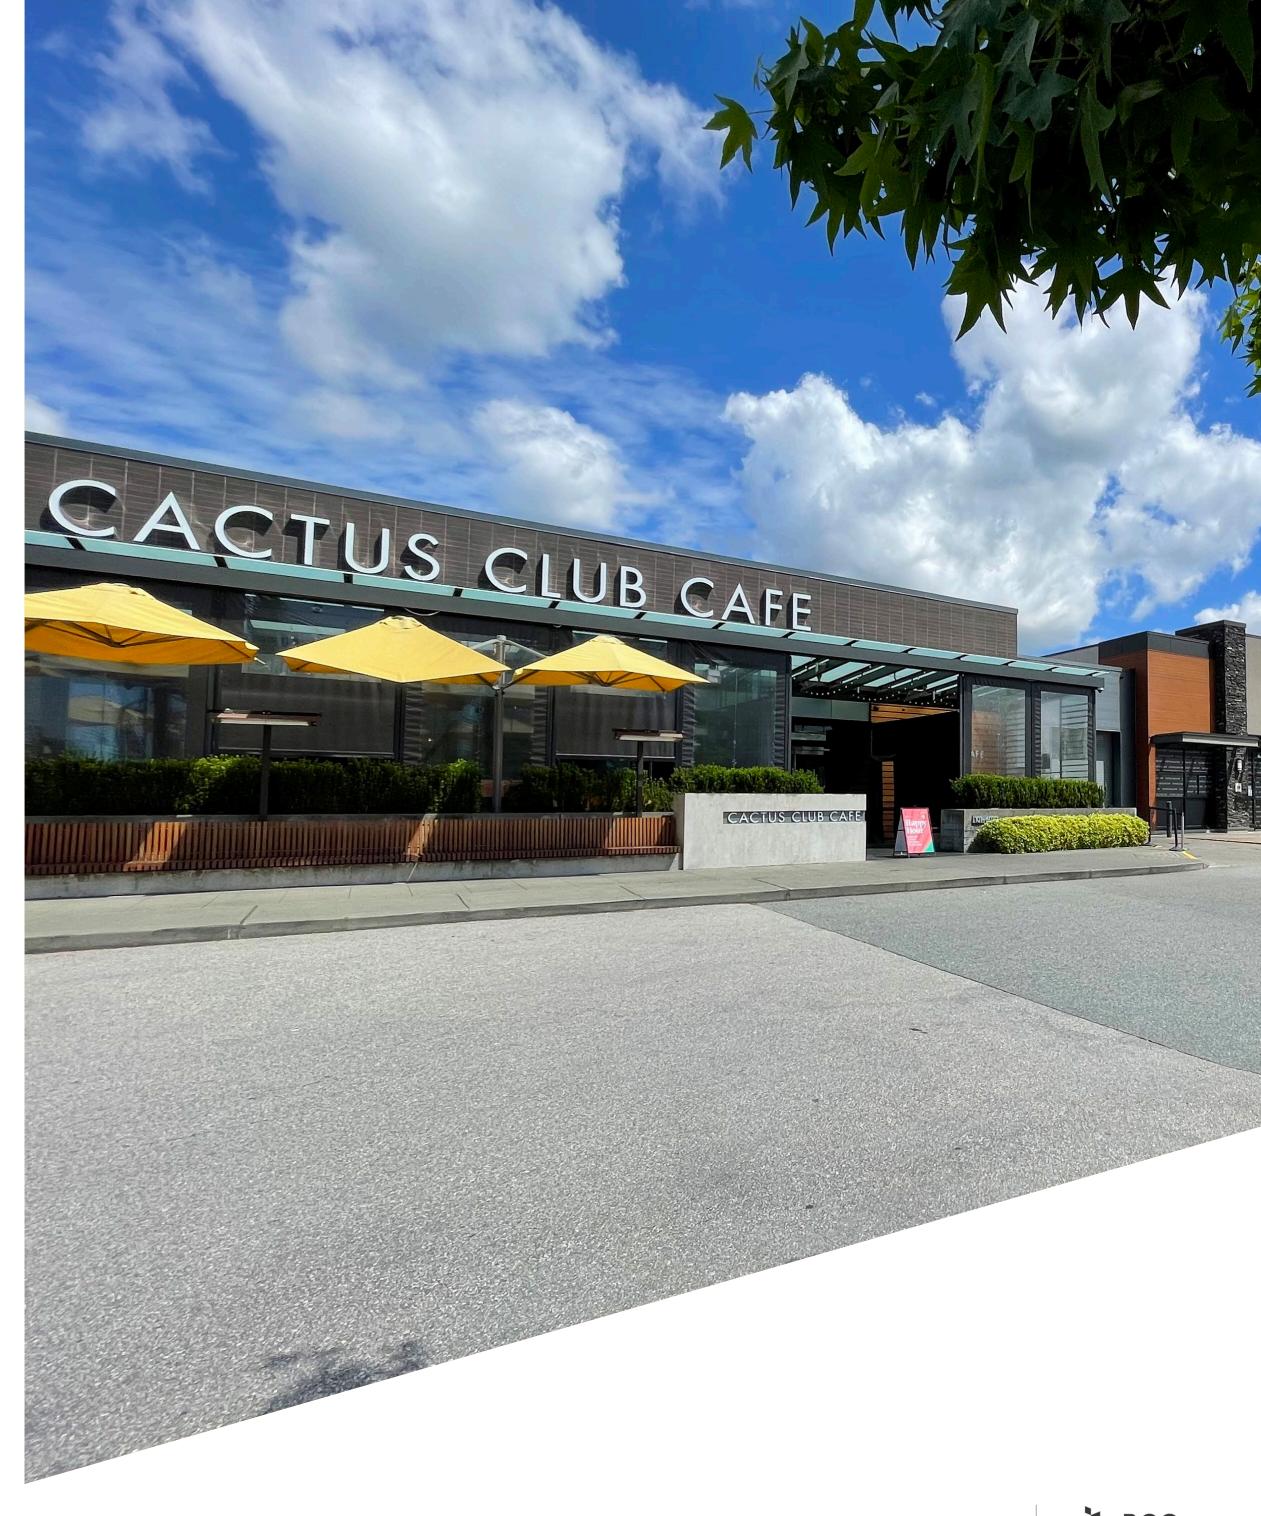

## **SITE PLAN AND TENANT DIRECTORY**

| UNIT | TENANT               | SQ FT  |
|------|----------------------|--------|
| A101 | Cactus Club          | 6,905  |
| 115  | Cactus Club          |        |
|      | Pick Up and Delivery | 2,630  |
| 120  | Dollarama            | 11,395 |