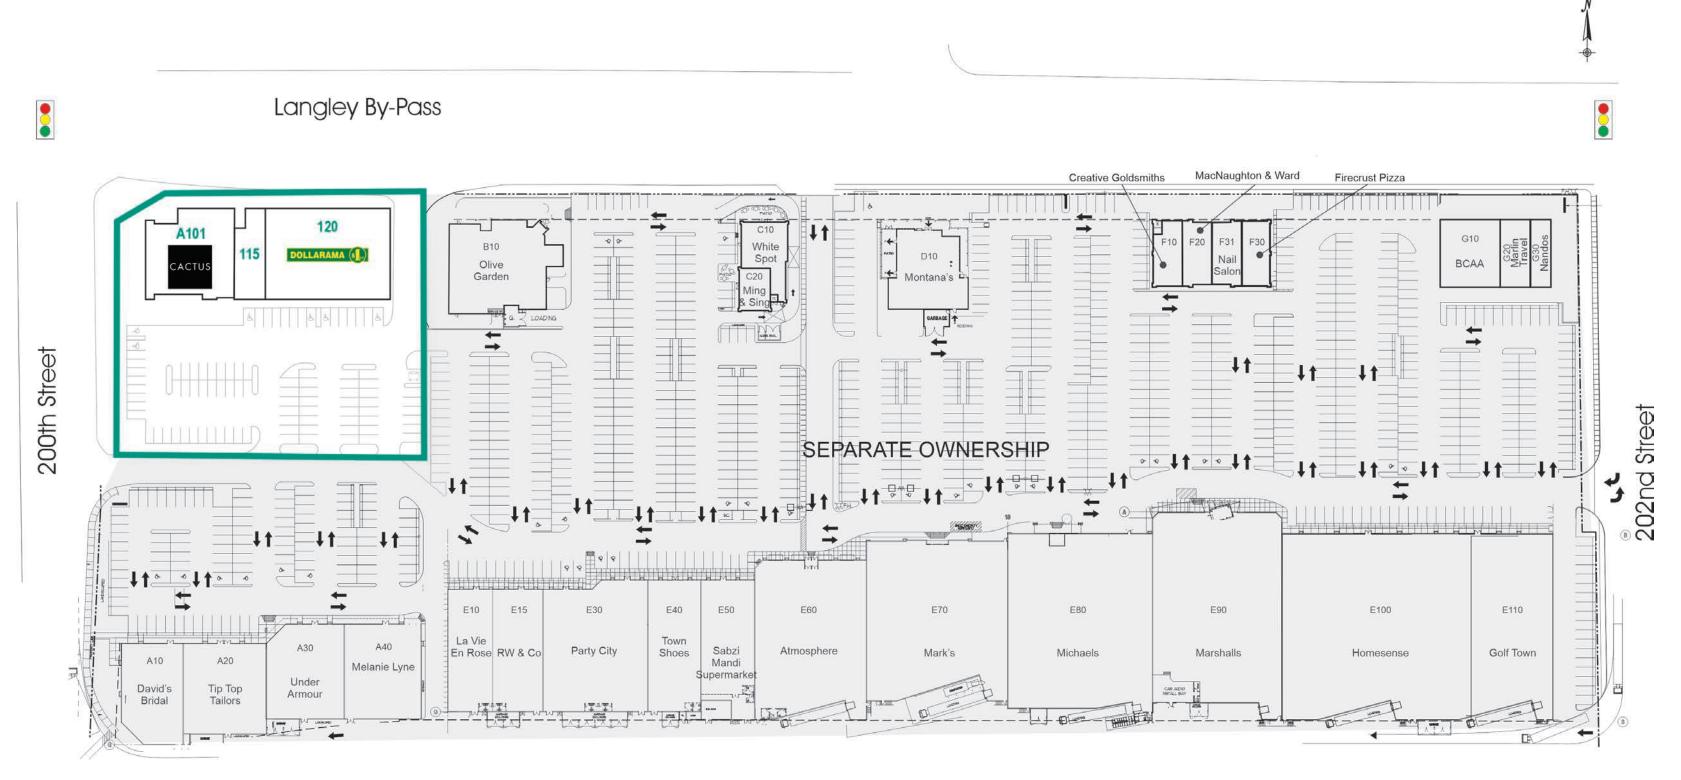

## **SITE PLAN AND TENANT DIRECTORY**

| UNIT | TENANT               | SQ FT  |
|------|----------------------|--------|
| A101 | Cactus Club          | 6,905  |
| 115  | Cactus Club          |        |
|      | Pick Up and Delivery | 2,630  |
| 120  | Dollarama            | 11,395 |