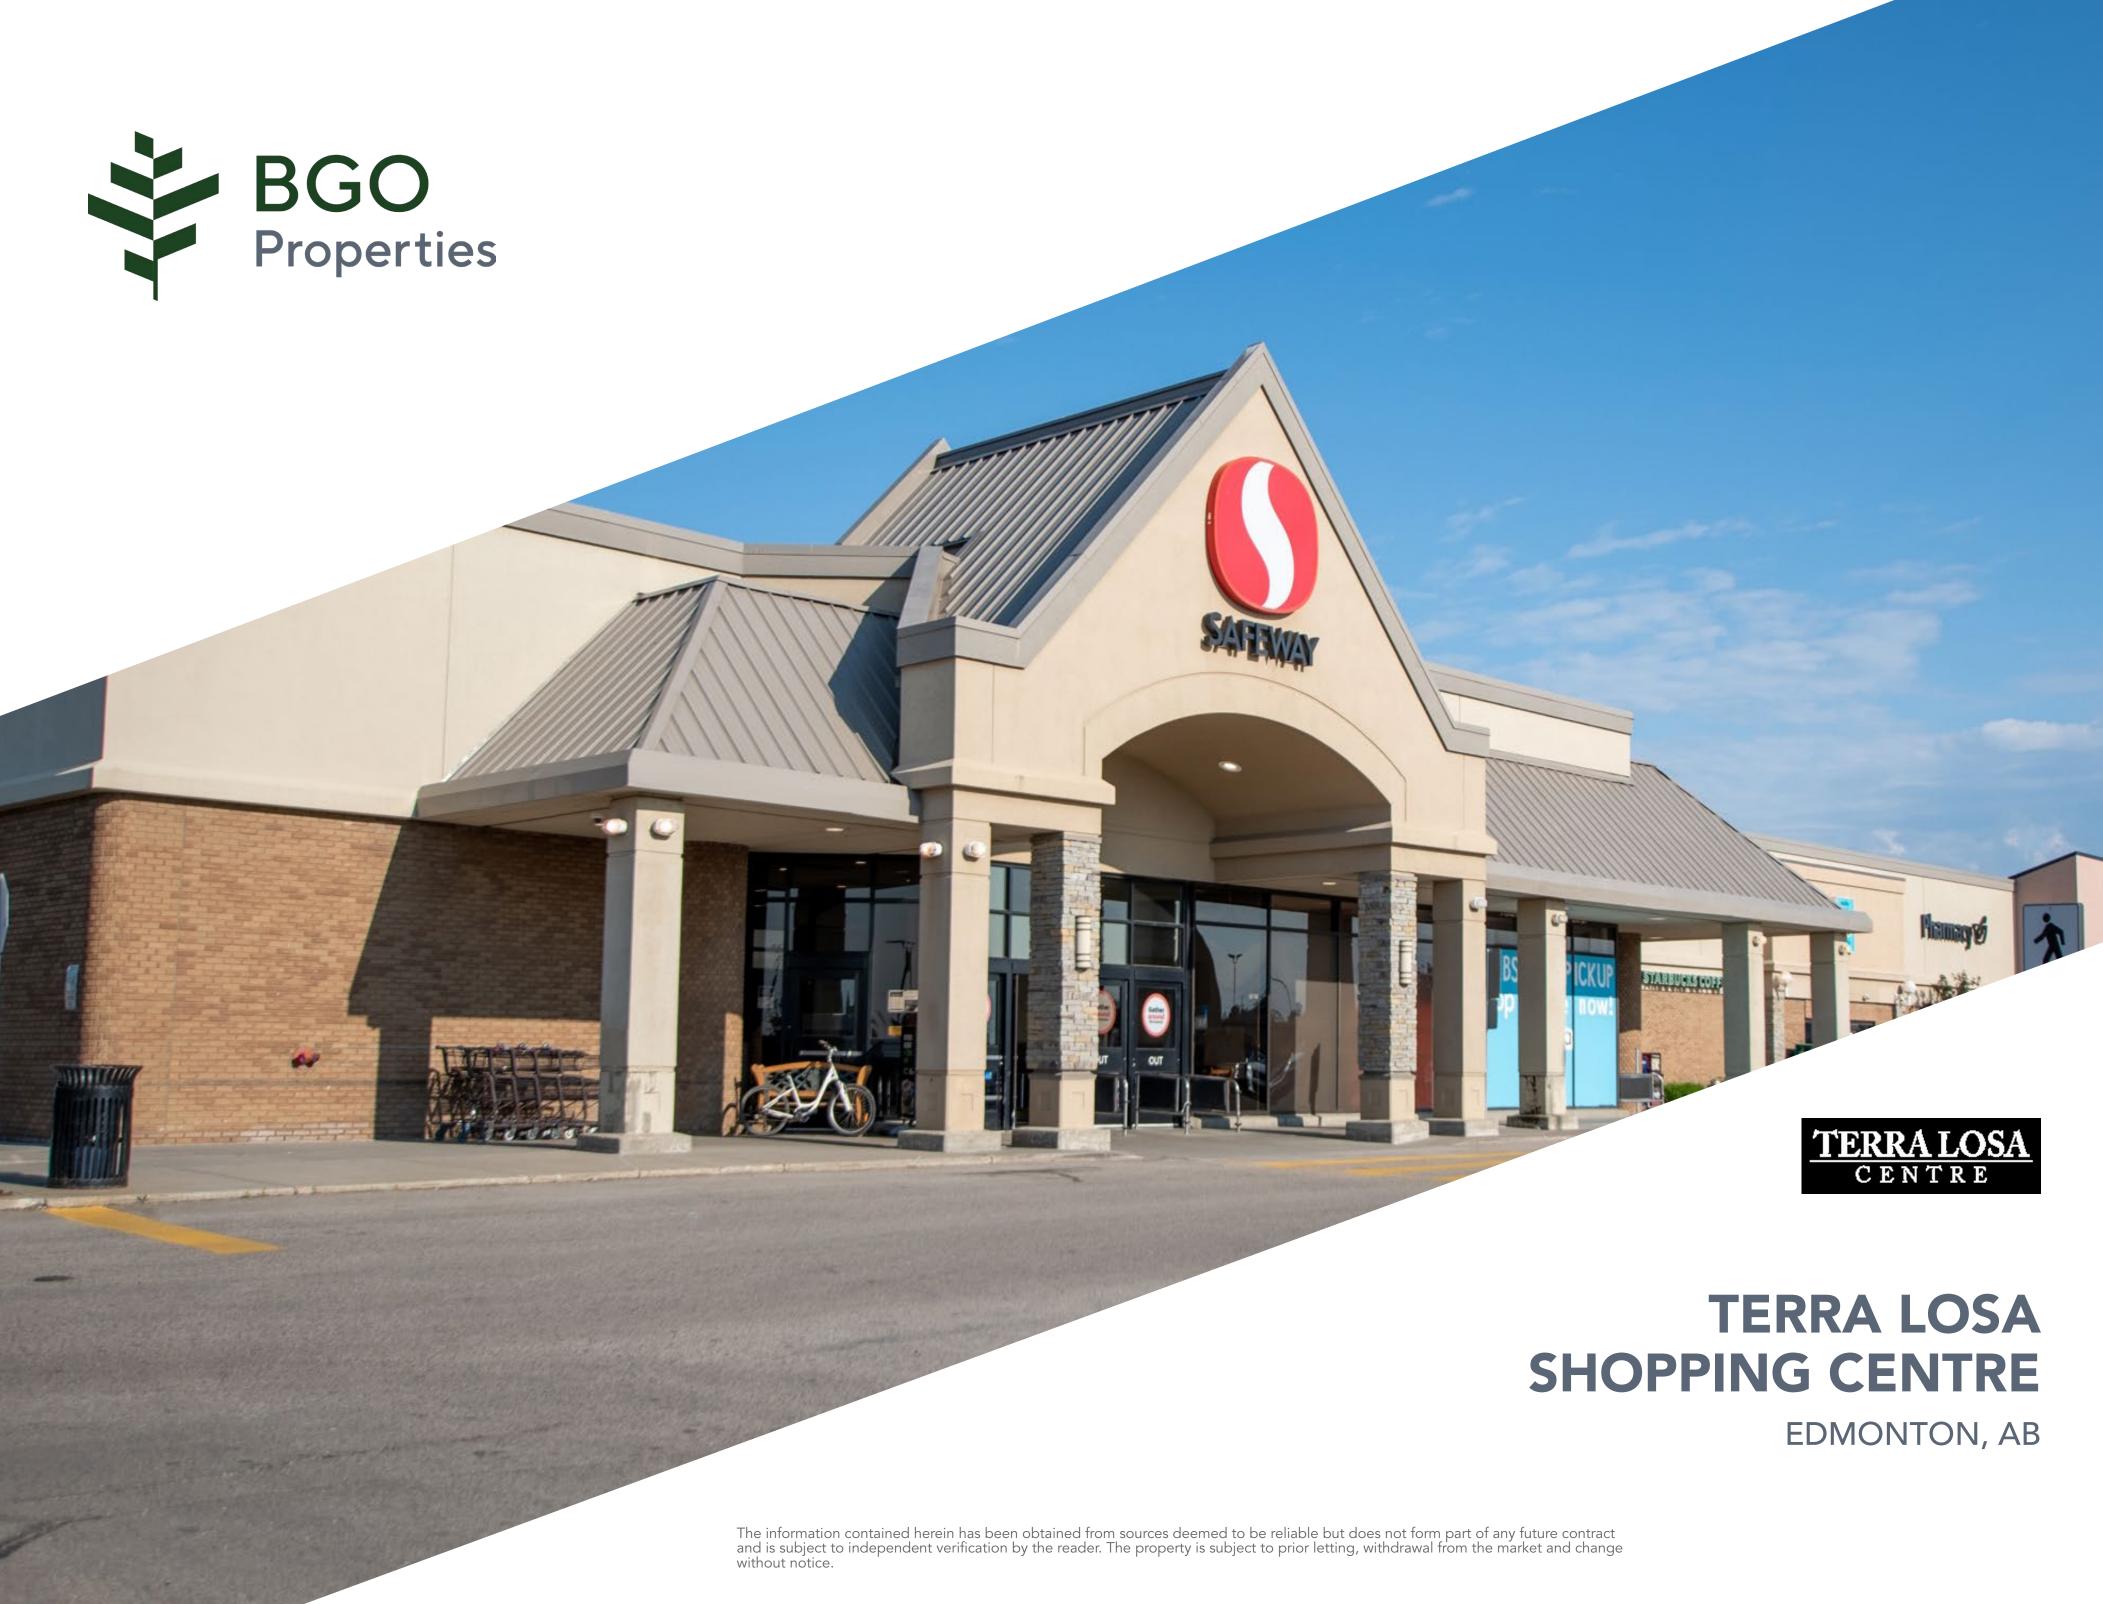

#### **TERRA LOSA SHOPPING CENTRE** EDMONTON, AB

Located in the hub of Edmonton's west side power centre retail node, Terra Losa Centre provides a broad range of national retailers and specialty offerings that brings a high frequency of repeat customers. Terra Losa Centre is anchored by Safeway and Shoppers Drug Mart, together with strong mid-box retailers including Michaels, Marshalls, Staples and Dollarama.

The centre features highly visible signage fronting 170th Street which sees nearly 45,000 vehicles per day (AAWTD 2018), further strengthening an already exceptional location to create a solid and consistent customer base.