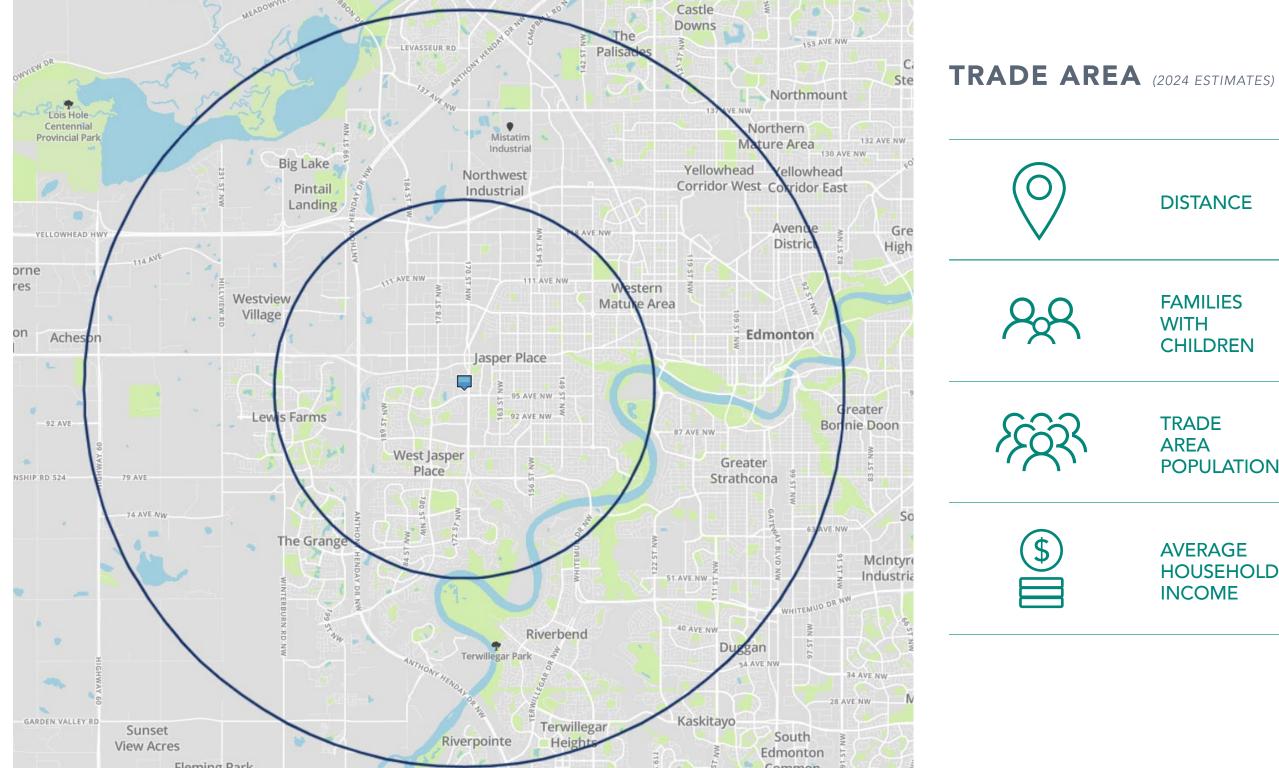

## **DEMOGRAPHICS**

| STANCE                      | <b>3 KM</b> | <b>5 KM</b> |
|-----------------------------|-------------|-------------|
| AMILIES<br>ITH<br>HILDREN   | 40%         | 42%         |
| RADE<br>REA<br>DPULATION    | 67,106      | 134,736     |
| /ERAGE<br>OUSEHOLD<br>ICOME | \$98,030    | \$135,416   |