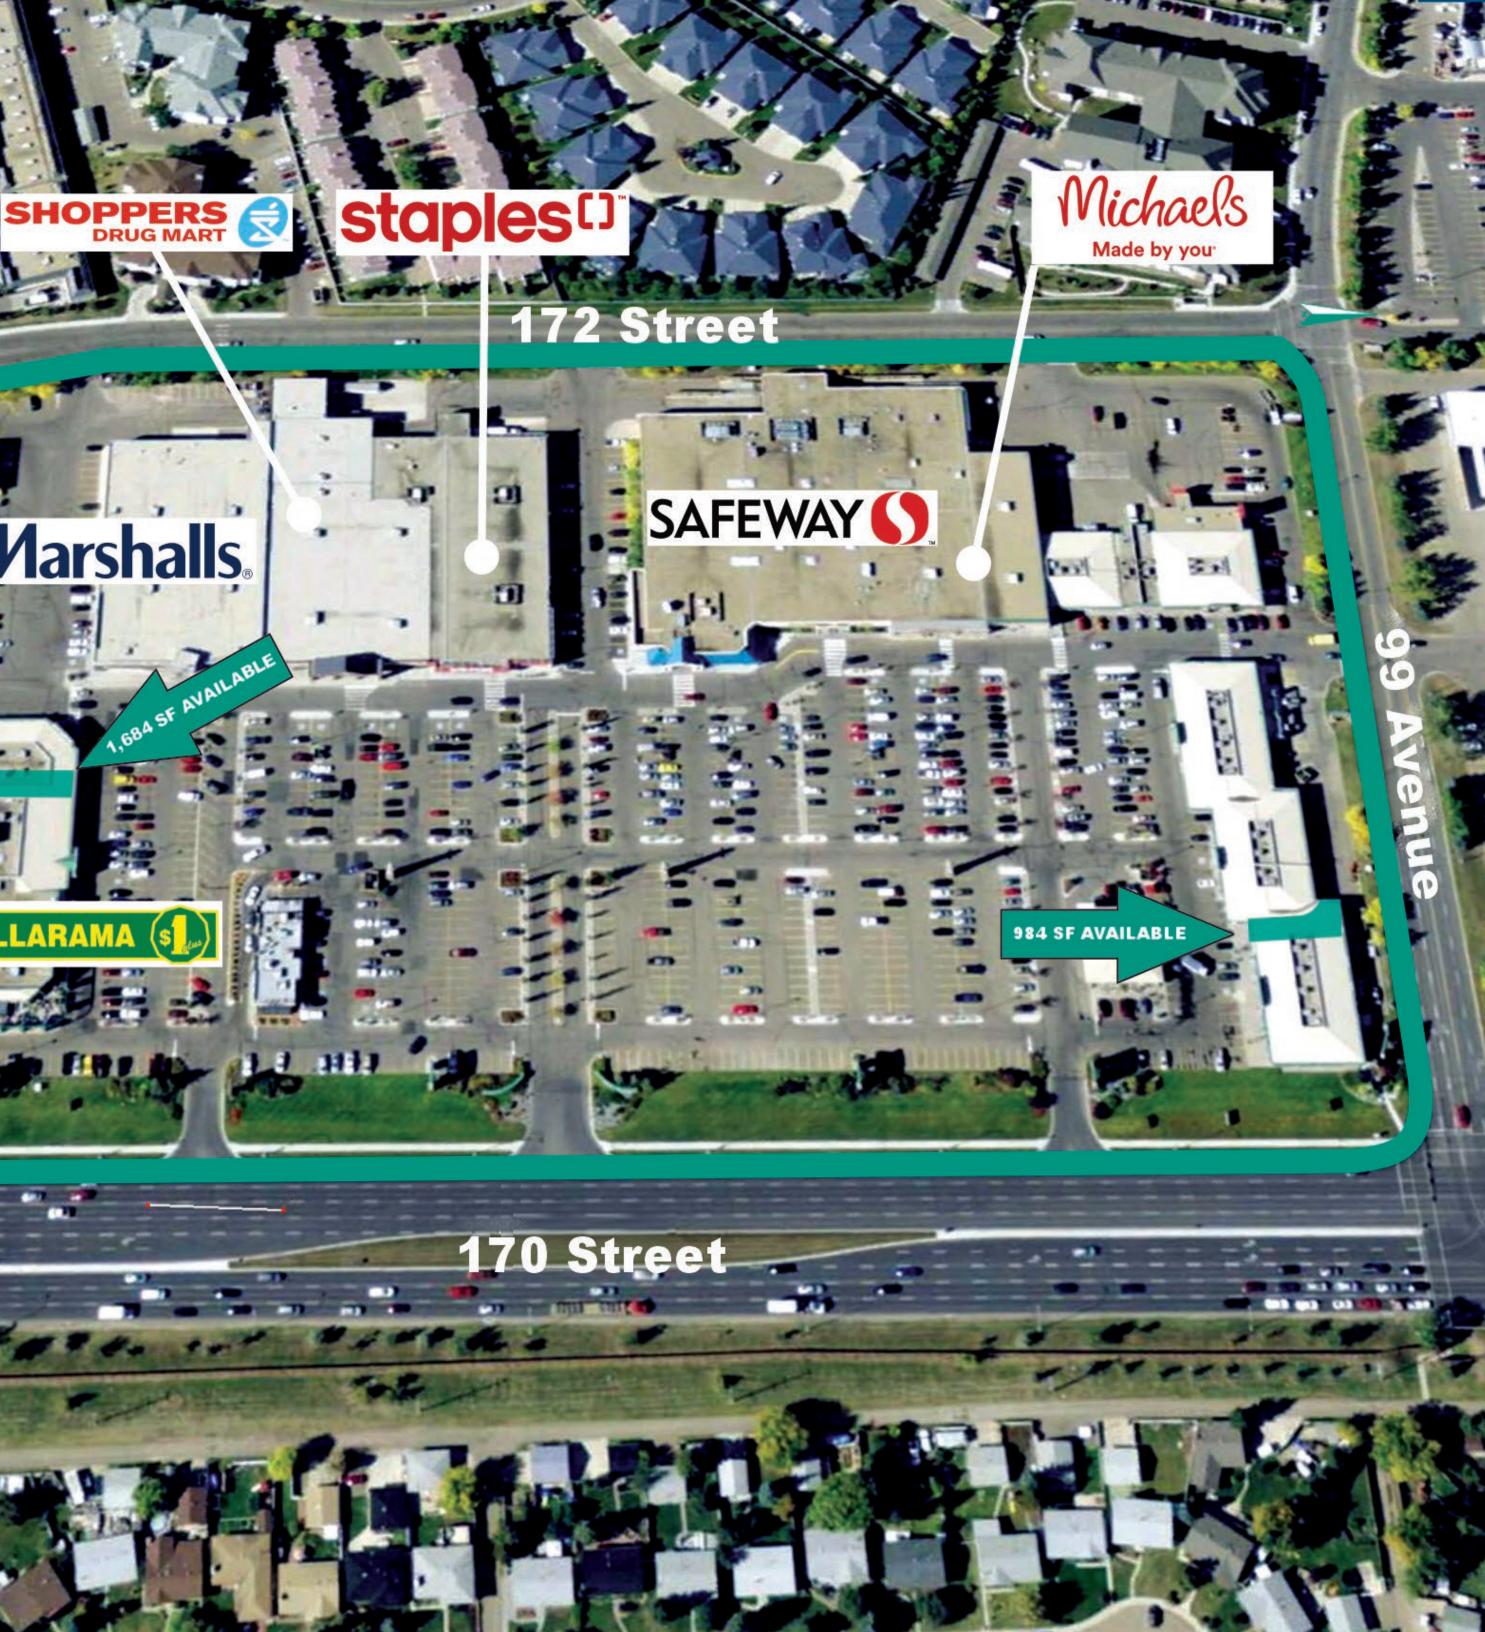

#### **TERRA LOSA SHOPPING CENTRE** EDMONTON, AB

Located in the hub of Edmonton's west side power centre retail node, Terra Losa Centre provides a broad range of national retailers and specialty offerings that brings a high frequency of repeat customers. Terra Losa Centre is anchored by Safeway and Shoppers Drug Mart, together with strong mid-box retailers including Michaels, Marshalls, Staples and Dollarama.

The centre features highly visible signage fronting 170th Street which sees nearly 45,000 vehicles per day (AAWTD 2018), further strengthening an already exceptional location to create a solid and consistent customer base.

| UNIT | TENANT                                          | SQ FT  |
|------|-------------------------------------------------|--------|
| 9500 | Ace Liquor                                      | 4,280  |
| 9504 | Dollarama                                       | 9,912  |
| 9505 | Terra Losa Tailor & Drapes                      | 519    |
| 9510 | Tutti Frutti Breakfast &<br>Lunch (Coming Soon) | 2,523  |
| 9512 | Rib Eye Butcher Shop                            | 2,047  |
| 9516 | Subway                                          | 1,393  |
| 9518 | Kinton Ramen (Coming<br>Soon)                   | 1,521  |
| 9520 | Available                                       | 1,684  |
| 9522 | Yo Mama                                         | 1,666  |
| 9560 | Marshalls                                       | 33,354 |
| 9566 | Medical Imaging<br>Consultants                  | 14,673 |
| 9570 | Shoppers Drug Mart                              | 20,347 |
| 9580 | Staples                                         | 27,353 |
| 9598 | Wendy's                                         | 3,300  |
| 9710 | Safeway                                         | 52,472 |
| 9712 | Maintenance                                     | 1,275  |
| 9715 | Dulux Paints                                    | 5,320  |
| 9718 | Michaels                                        | 23,668 |
| 9726 | Terra Losa Dental Clinic                        | 2,945  |
| 9730 | Ave. Nails                                      | 1,299  |
| 9732 | Terra Losa Dry Cleaners                         | 1,317  |
| 9734 | Kinetic Salon                                   | 1,319  |
| 9740 | Scotiabank                                      | 7,165  |

| UNIT  | TENANT                    | SQ FT |
|-------|---------------------------|-------|
| 9750  | Da Kao Restaurant         | 1,109 |
| 9752  | Mastermind Toys           | 4,481 |
| 9754  | UBREAKIFIX                | 1,249 |
| 9760  | Terra Losa Medical Clinic | 1,097 |
| 9762  | HearingLife               | 1,328 |
| 9764  | Lifemark                  | 2,647 |
| 9768  | Pak Mail                  | 1,316 |
| 9770  | Marble Slab Creamery      | 1,294 |
| 9772  | Available                 | 984   |
| 9774  | Bell Mobility             | 1,005 |
| 9776  | Plant Life                | 2,528 |
| 9780  | Red Wing                  | 2,727 |
| 9792  | Second Cup                | 1,549 |
| 9794  | Edo Japan                 | 1,751 |
| 17018 | Joey's Fish Shack         | 2,587 |
| 17020 | bb.q Chicken              | 1,298 |
| 17022 | Alpha Barbershop          | 962   |
| 17024 | Pizza 73                  | 1,284 |
| 17026 | Glo Skin & Medspa         | 1,784 |
| 17056 | Shell                     | 4,150 |
|       |                           |       |