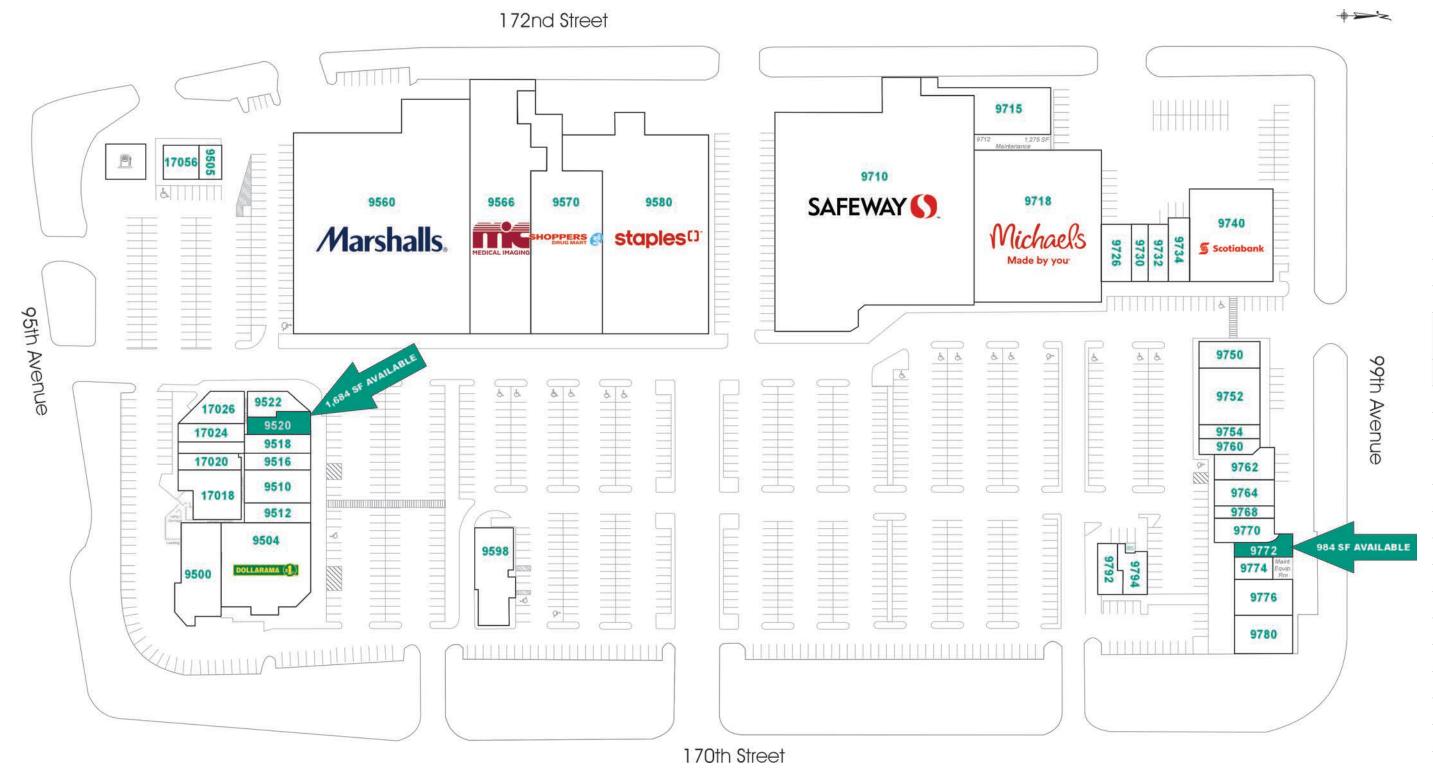

### SITE PLAN AND TENANT DIRECTORY

The information contained herein has been obtained from sources deemed to be reliable but does not form part of any future contract and is subject to independent verification by the reader. The property is subject to prior letting, withdrawal from the market and change without notice.

| UNIT | TENANT                                          | SQ FT  |
|------|-------------------------------------------------|--------|
| 9500 | Ace Liquor                                      | 4,280  |
| 9504 | Dollarama                                       | 9,912  |
| 9505 | Terra Losa Tailor & Drapes                      | 519    |
| 9510 | Tutti Frutti Breakfast &<br>Lunch (Coming Soon) | 2,523  |
| 9512 | Rib Eye Butcher Shop                            | 2,047  |
| 9516 | Subway                                          | 1,393  |
| 9518 | Kinton Ramen (Coming<br>Soon)                   | 1,521  |
| 9520 | Available                                       | 1,684  |
| 9522 | Yo Mama                                         | 1,666  |
| 9560 | Marshalls                                       | 33,354 |
| 9566 | Medical Imaging<br>Consultants                  | 14,673 |
| 9570 | Shoppers Drug Mart                              | 20,347 |
| 9580 | Staples                                         | 27,353 |
| 9598 | Wendy's                                         | 3,300  |
| 9710 | Safeway                                         | 52,472 |
| 9712 | Maintenance                                     | 1,275  |
| 9715 | Dulux Paints                                    | 5,320  |
| 9718 | Michaels                                        | 23,668 |
| 9726 | Terra Losa Dental Clinic                        | 2,945  |
| 9730 | Ave. Nails                                      | 1,299  |
| 9732 | Terra Losa Dry Cleaners                         | 1,317  |
| 9734 | Kinetic Salon                                   | 1,319  |
| 9740 | Scotiabank                                      | 7,165  |

| UNIT  | TENANT                    | SQ FT |
|-------|---------------------------|-------|
| 9750  | Da Kao Restaurant         | 1,109 |
| 9752  | Mastermind Toys           | 4,481 |
| 9754  | UBREAKIFIX                | 1,249 |
| 9760  | Terra Losa Medical Clinic | 1,097 |
| 9762  | HearingLife               | 1,328 |
| 9764  | Lifemark                  | 2,647 |
| 9768  | Pak Mail                  | 1,316 |
| 9770  | Marble Slab Creamery      | 1,294 |
| 9772  | Available                 | 984   |
| 9774  | Bell Mobility             | 1,005 |
| 9776  | Plant Life                | 2,528 |
| 9780  | Red Wing                  | 2,727 |
| 9792  | Second Cup                | 1,549 |
| 9794  | Edo Japan                 | 1,751 |
| 17018 | Joey's Fish Shack         | 2,587 |
| 17020 | bb.q Chicken              | 1,298 |
| 17022 | Alpha Barbershop          | 962   |
| 17024 | Pizza 73                  | 1,284 |
| 17026 | Glo Skin & Medspa         | 1,784 |
| 17056 | Shell                     | 4,150 |
|       |                           |       |