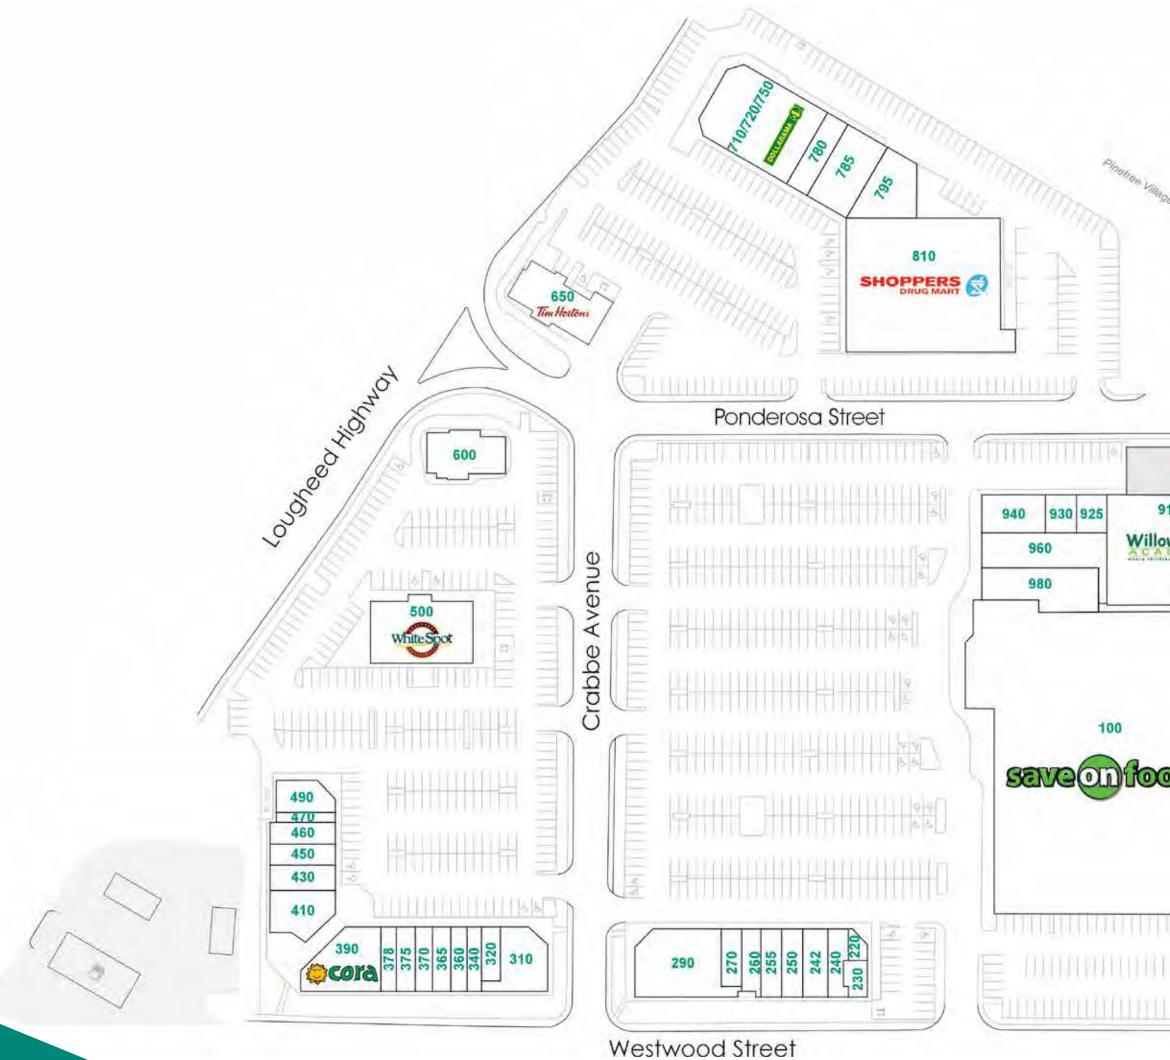

## **SITE PLAN AND TENANT DIRECTORY**

| Play Area       | -            |
|-----------------|--------------|
| wbrae'          |              |
|                 | anne         |
|                 | Anson Avenue |
| ods             | Ans          |
|                 |              |
| 11111<br>1111 1 |              |
|                 |              |

| UNIT | TENANT                          | SQ FT  |
|------|---------------------------------|--------|
| 100  | Save-On-Foods                   | 72,296 |
| 220  | Bloomin' Buds Florist           | 613    |
| 230  | Dr. Zhang,<br>Acupuncturist     | 904    |
| 240  | M & M Food Market               | 1,226  |
| 242  | Club Pilates                    | 1,596  |
| 250  | COBS Bread                      | 1,352  |
| 255  | Pizza Hut                       | 1,551  |
| 260  | Chopped Leaf                    | 940    |
| 270  | Legend Cuts                     | 835    |
| 290  | Prospera Credit<br>Union        | 5,767  |
| 310  | Hon's Wun-Tun<br>House          | 3,505  |
| 320  | Robson Barbers                  | 826    |
| 340  | Pearl Fever<br>Bubble Tea       | 791    |
| 360  | Sunwood One<br>Hour Drycleaning | 1,033  |
| 365  | Barburrito                      | 1,339  |
| 370  | Mobile Klinik                   | 1,060  |
| 375  | Kinton Ramen<br>(Coming Soon)   | 1,269  |
| 378  | Beltone Hearing<br>Care Centre  | 836    |
| 390  | Cora Breakfast<br>& Lunch       | 4,075  |
| 410  | Fit Body Boot Camp              | 3,008  |
| 430  | Easy Allied Health              | 1,559  |
| 450  | Bello's Nails                   | 1,159  |
|      |                                 |        |

| UNIT            | TENANT                            | SQ FT  |
|-----------------|-----------------------------------|--------|
| 460             | Kumon                             | 1,146  |
| 470             | Anderson Prasad<br>Denture Clinic | 738    |
| 490             | Matoi Sushi                       | 1,689  |
| 500             | White Spot                        | 6,149  |
| 600             | Popeye's Louisiana<br>Kitchen     | 3,181  |
| 650             | Tim Hortons                       | 3,693  |
| 710/720<br>/750 | Dollarama                         | 9,272  |
| 780             | Haan Korean BBQ<br>House          | 1,716  |
| 785             | JAK's Beer<br>Wine Spirits        | 4,285  |
| 795             | Shaw<br>Communications            | 3,283  |
| 810             | Shoppers Drug Mart                | 20,767 |
| 910             | Willowbrae Childcare<br>Academy   | 12,725 |
| 925             | Ponderosa Family<br>Dental        | 1,050  |
| 930             | Pakmail                           | 1,046  |
| 940             | JJ Bean                           | 2,209  |
| 960             | Moores Clothing<br>for Men        | 5,470  |
| 980             | Pet Food N More                   | 4,074  |