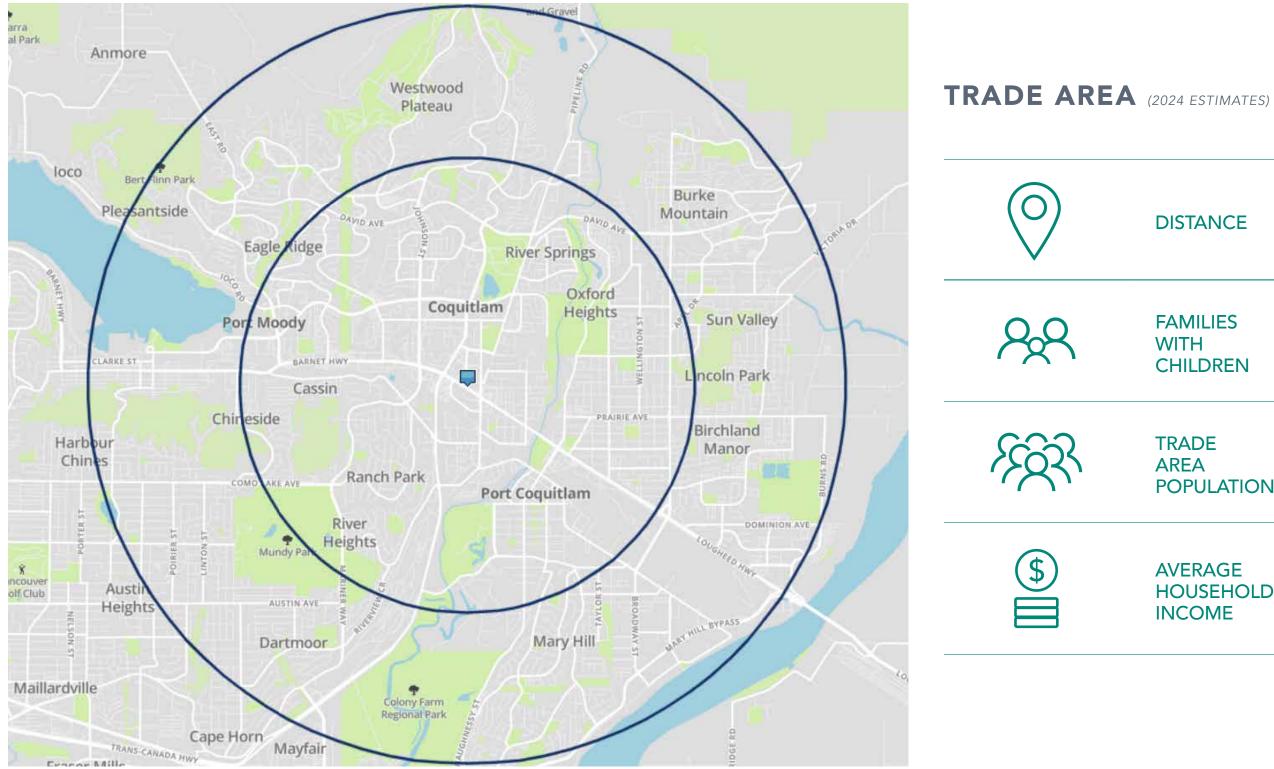

## **DEMOGRAPHICS**

SUNWOOD SQUARE | COQUITLAM, BC

| DISTANCE                       | <b>3 KM</b> | <b>5 KM</b> |
|--------------------------------|-------------|-------------|
| FAMILIES<br>WITH<br>CHILDREN   | 44%         | 49%         |
| TRADE<br>AREA<br>POPULATION    | 109,559     | 204,171     |
| AVERAGE<br>HOUSEHOLD<br>INCOME | \$122,283   | \$141,057   |