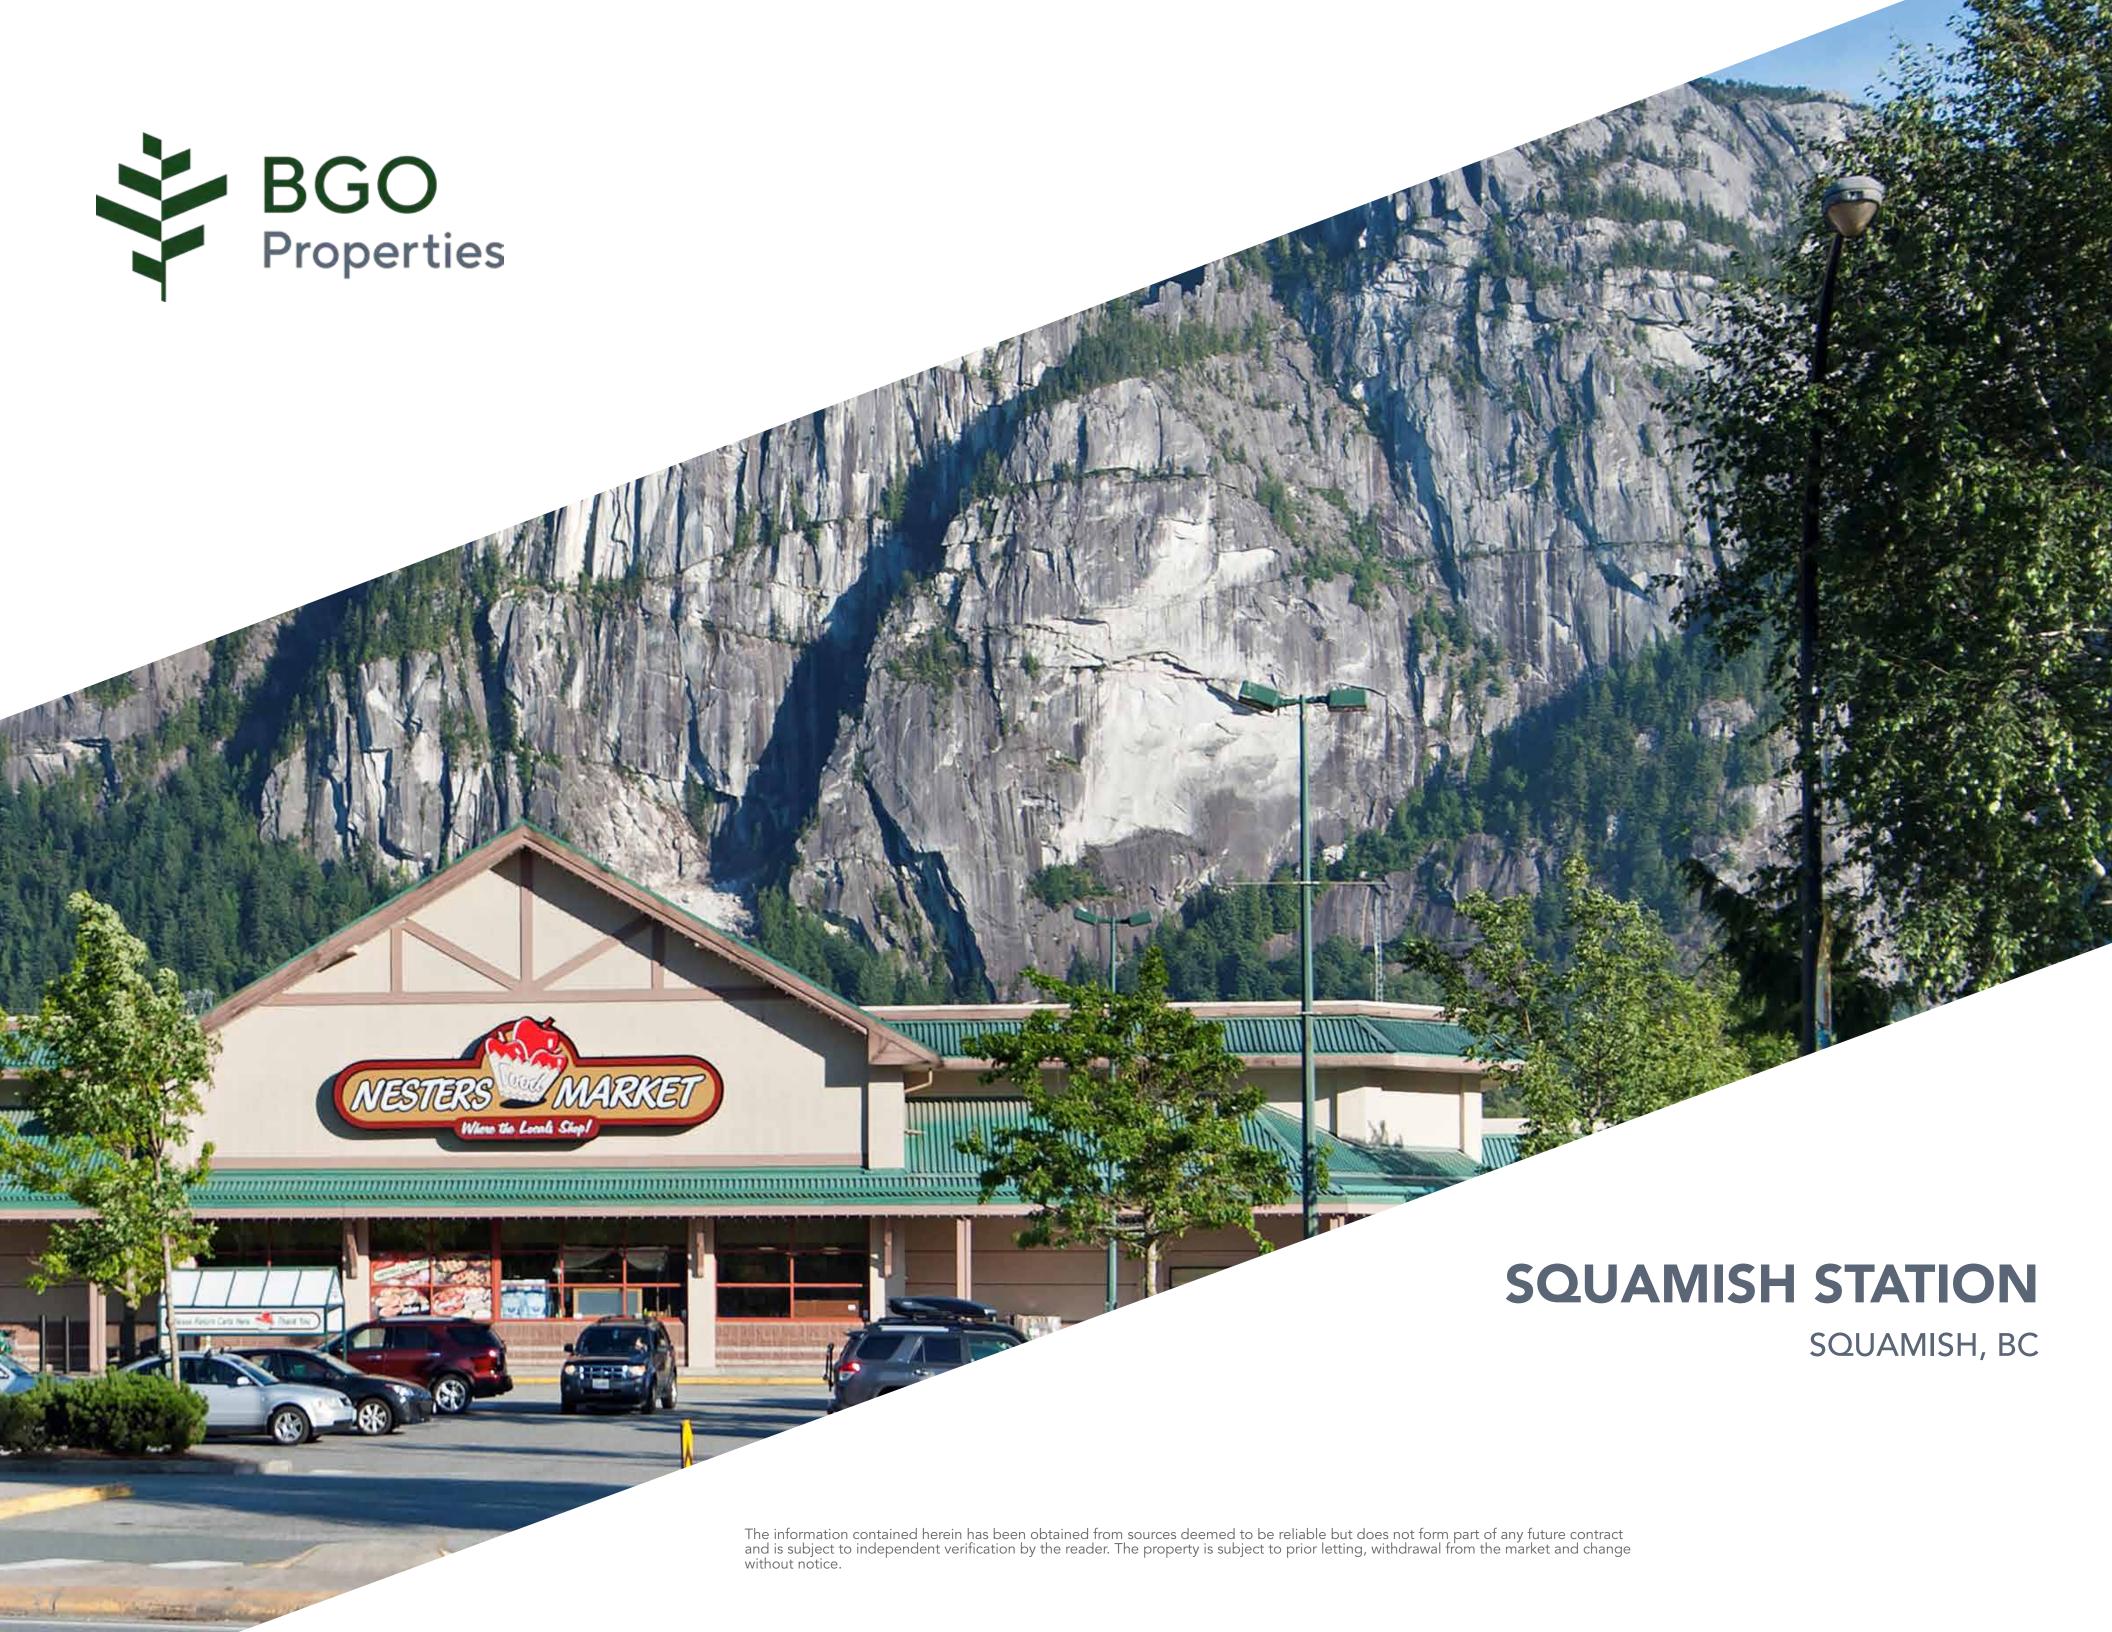

### **SQUAMISH STATION**

SQUAMISH, BC

Squamish Station is the dominant open retail centre on the Sea to Sky Highway from Vancouver to Whistler in the Town of Squamish. Trade area population is approximately 23,000 not including the thousands of visitors who frequent the outdoor recreational areas located within the Squamish area and those who pass through Squamish on their way to Whistler. Squamish is fast becoming a bedroom community to Vancouver.

# PROPERTY HIGHLIGHTS

| ADDRESS                          | 1200 Hunter Place<br>Squamish, BC V0N 3G0 |
|----------------------------------|-------------------------------------------|
| MAJOR INTERSECTION               | Highway 99 and Cleveland Avenue           |
| GLA<br>(SQ. FT)                  | 61,931                                    |
| NUMBER OF STORES<br>AND SERVICES | 13                                        |