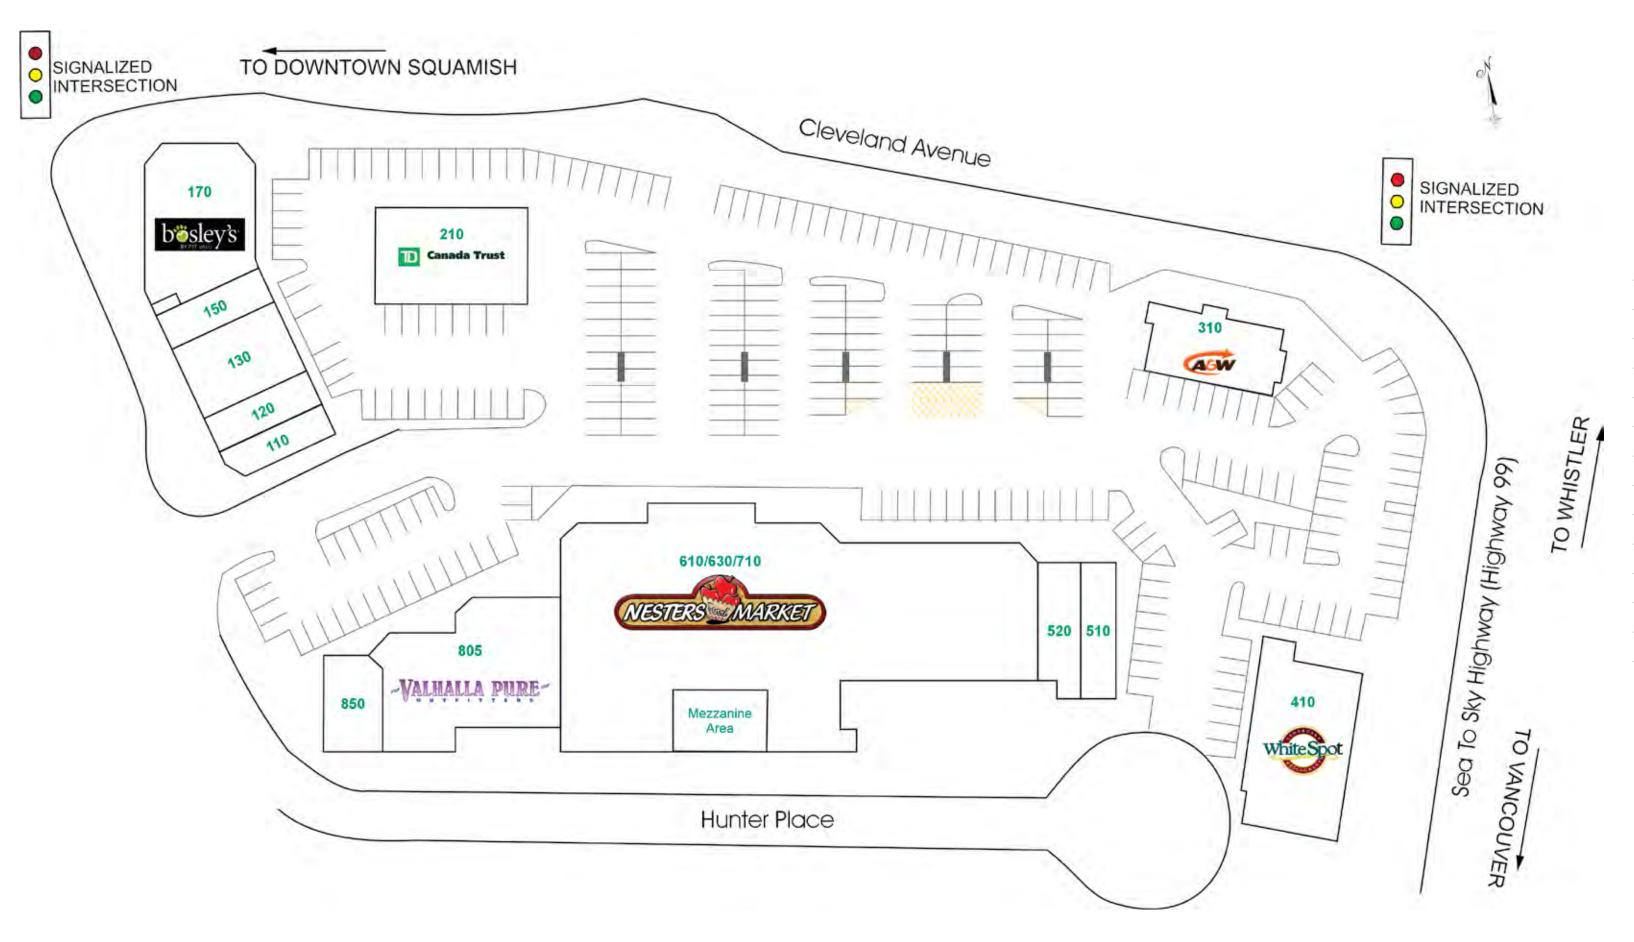

#### SITE PLAN AND TENANT DIRECTORY

| UNIT        | TENANT                   | SQ FT  |
|-------------|--------------------------|--------|
| 110         | Pizza Hut                | 1,055  |
| 120         | Samurai Sushi            | 1,141  |
| 130         | 99 North                 | 2,216  |
| 150         | Engel & Volkers          | 1,245  |
| 170         | Bosley's by Pet Valu     | 5,281  |
| 210         | TD Canada Trust          | 4,193  |
| 310         | A & W                    | 2,600  |
| 410         | White Spot               | 4,500  |
| 510         | Starbucks                | 1,527  |
| 520         | Tacofino                 | 1,594  |
| 610/630/710 | Nesters Market           | 28,507 |
| 805         | Valhalla Pure Outfitters | 6,437  |
| 850         | AC & D Insurance         | 1,635  |