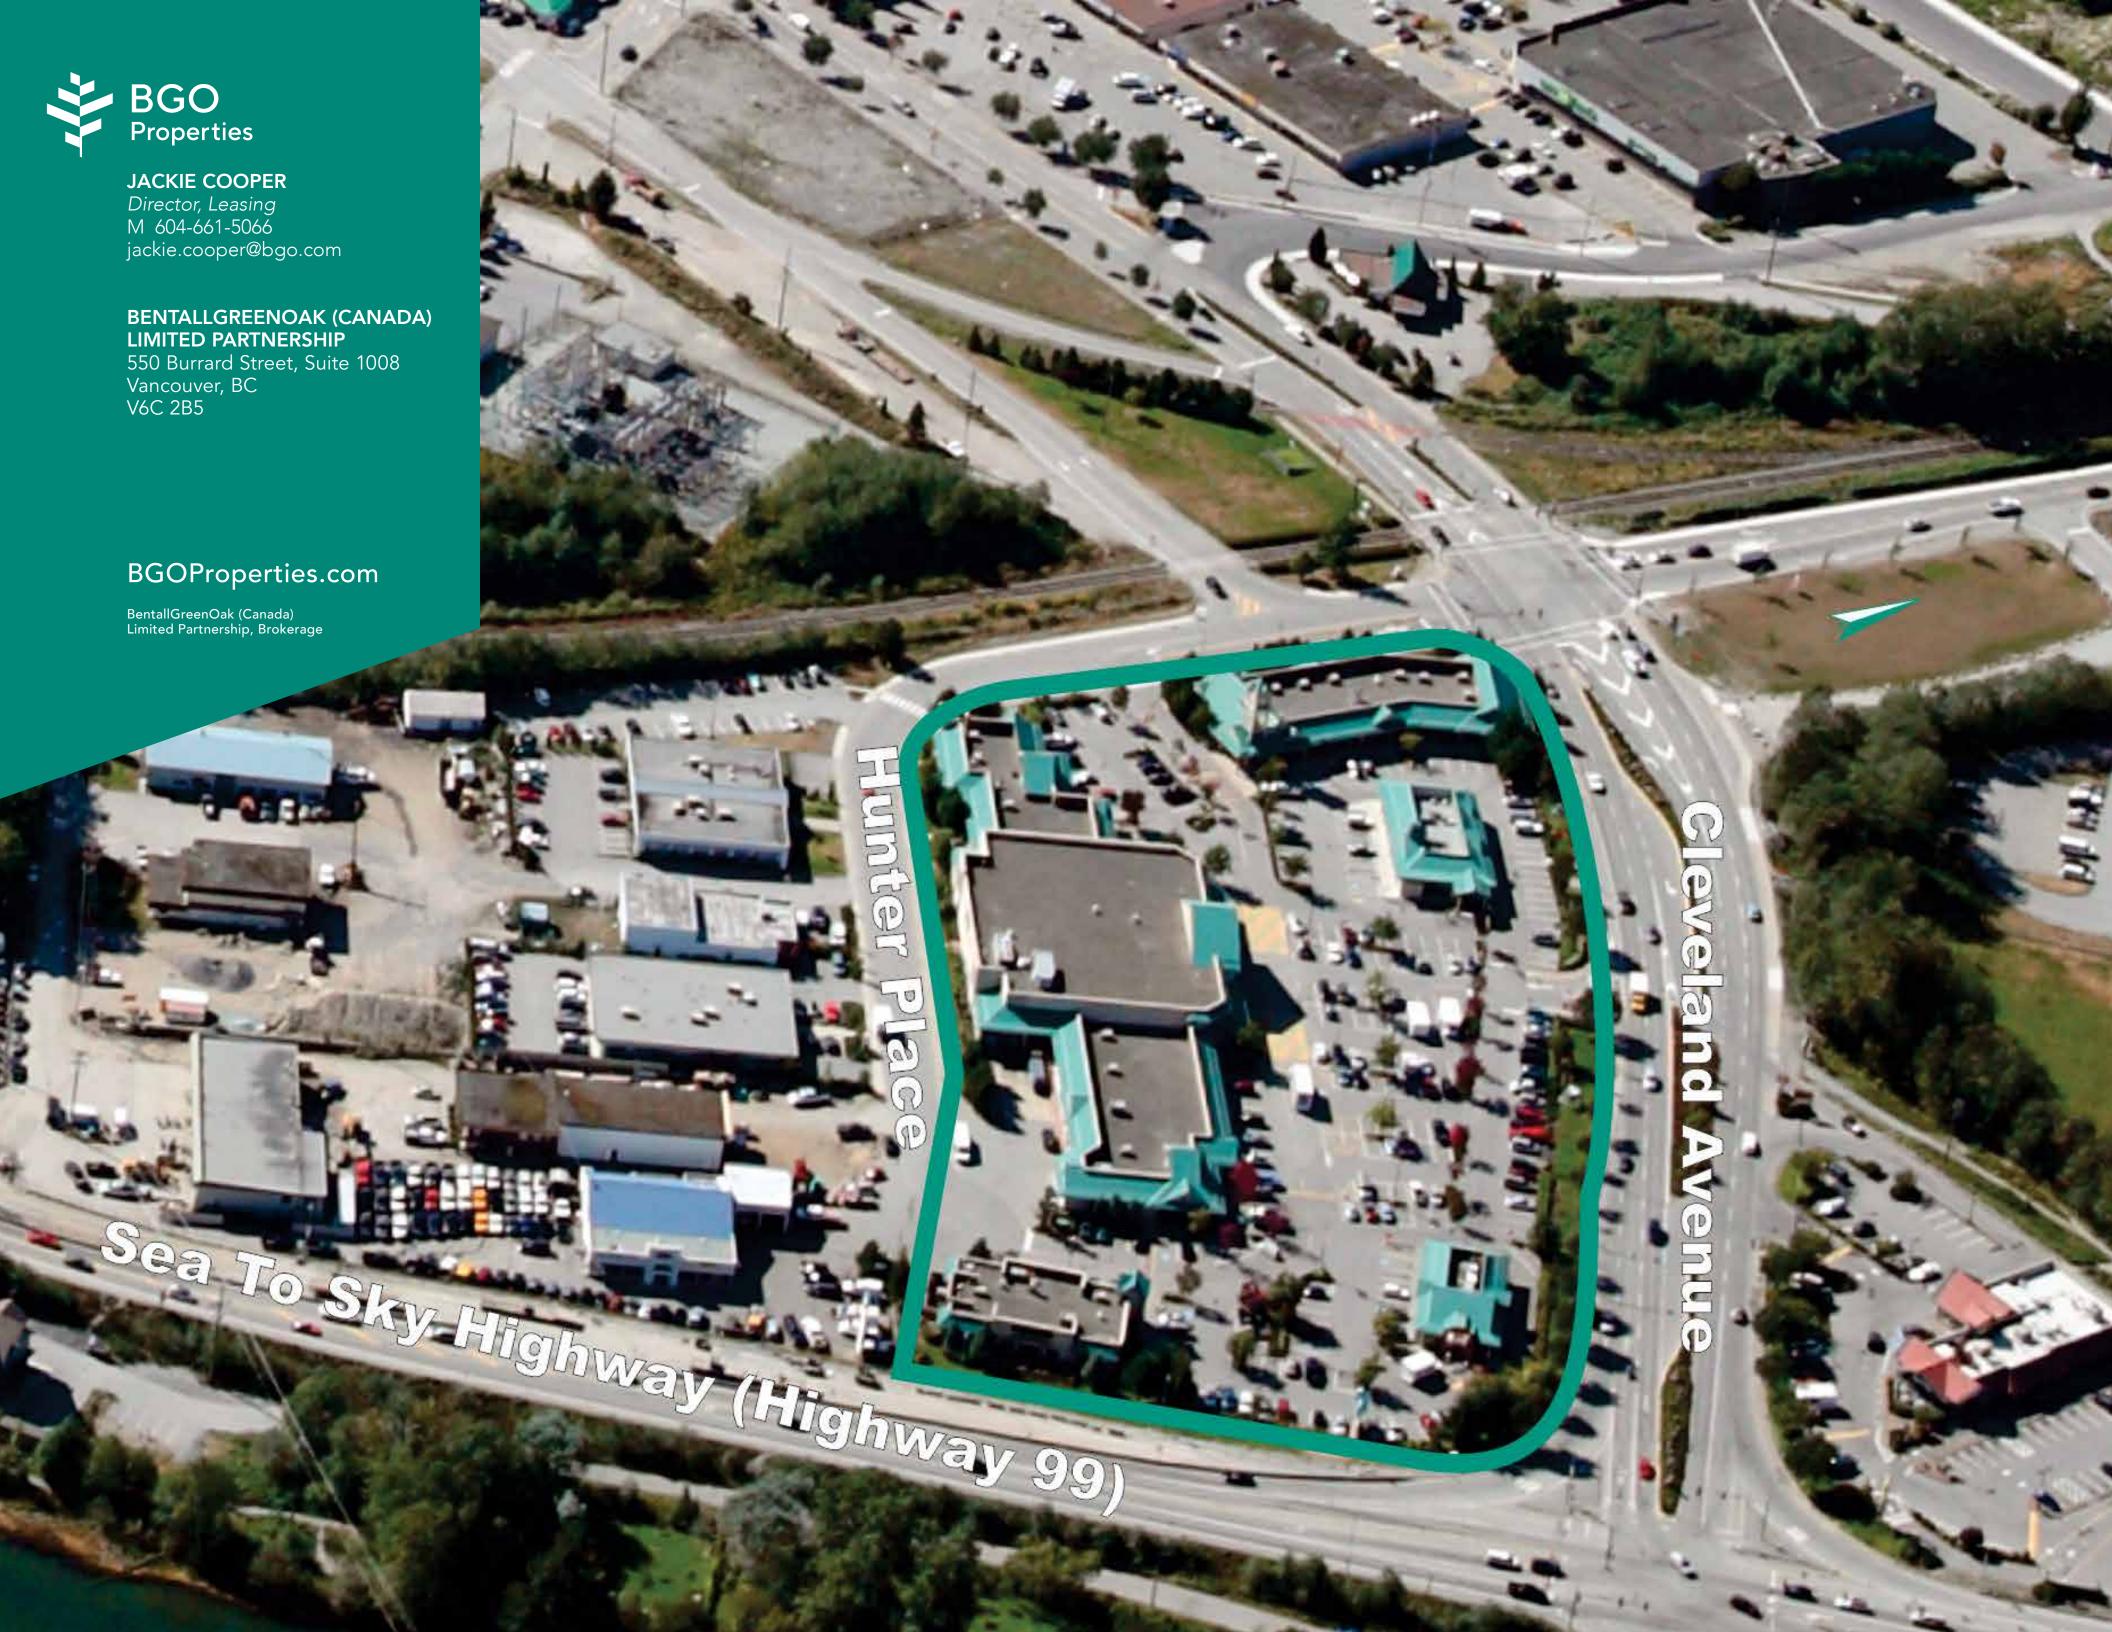

# PROPERTY HIGHLIGHTS

| ADDRESS                          | 1200 Hunter Place<br>Squamish, BC V0N 3G0 |
|----------------------------------|-------------------------------------------|
| MAJOR INTERSECTION               | Highway 99 and Cleveland Avenue           |
| GLA<br>(SQ. FT)                  | 61,931                                    |
| NUMBER OF STORES<br>AND SERVICES | 13                                        |

#### SITE PLAN AND TENANT DIRECTORY

| UNIT        | TENANT                   | SQ FT  |
|-------------|--------------------------|--------|
| 110         | Pizza Hut                | 1,055  |
| 120         | Samurai Sushi            | 1,141  |
| 130         | 99 North                 | 2,216  |
| 150         | Engel & Volkers          | 1,245  |
| 170         | Bosley's by Pet Valu     | 5,281  |
| 210         | TD Canada Trust          | 4,193  |
| 310         | A & W                    | 2,600  |
| 410         | White Spot               | 4,500  |
| 510         | Starbucks                | 1,527  |
| 520         | Tacofino                 | 1,594  |
| 610/630/710 | Nesters Market           | 28,507 |
| 805         | Valhalla Pure Outfitters | 6,437  |
| 850         | AC & D Insurance         | 1,635  |