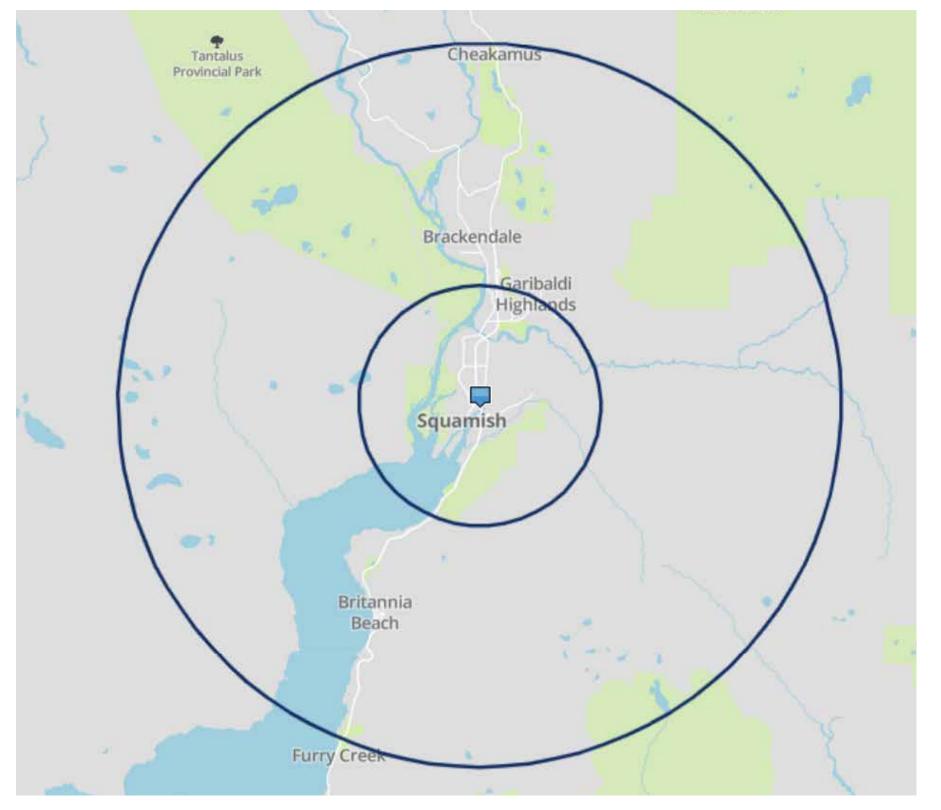

### **SQUAMISH STATION**

SQUAMISH, BC

Squamish Station is the dominant open retail centre on the Sea to Sky Highway from Vancouver to Whistler in the Town of Squamish. Trade area population is approximately 23,000 not including the thousands of visitors who frequent the outdoor recreational areas located within the Squamish area and those who pass through Squamish on their way to Whistler. Squamish is fast becoming a bedroom community to Vancouver.

#### TRADE AREA (2024 ESTIMATES)

|      | DISTANCE                       | 5 KM      | 15 KM     |
|------|--------------------------------|-----------|-----------|
| 20   | FAMILIES<br>WITH<br>CHILDREN   | 45%       | 45%       |
| F633 | TRADE<br>AREA<br>POPULATION    | 21,887    | 29,099    |
| \$   | AVERAGE<br>HOUSEHOLD<br>INCOME | \$152,258 | \$155,781 |