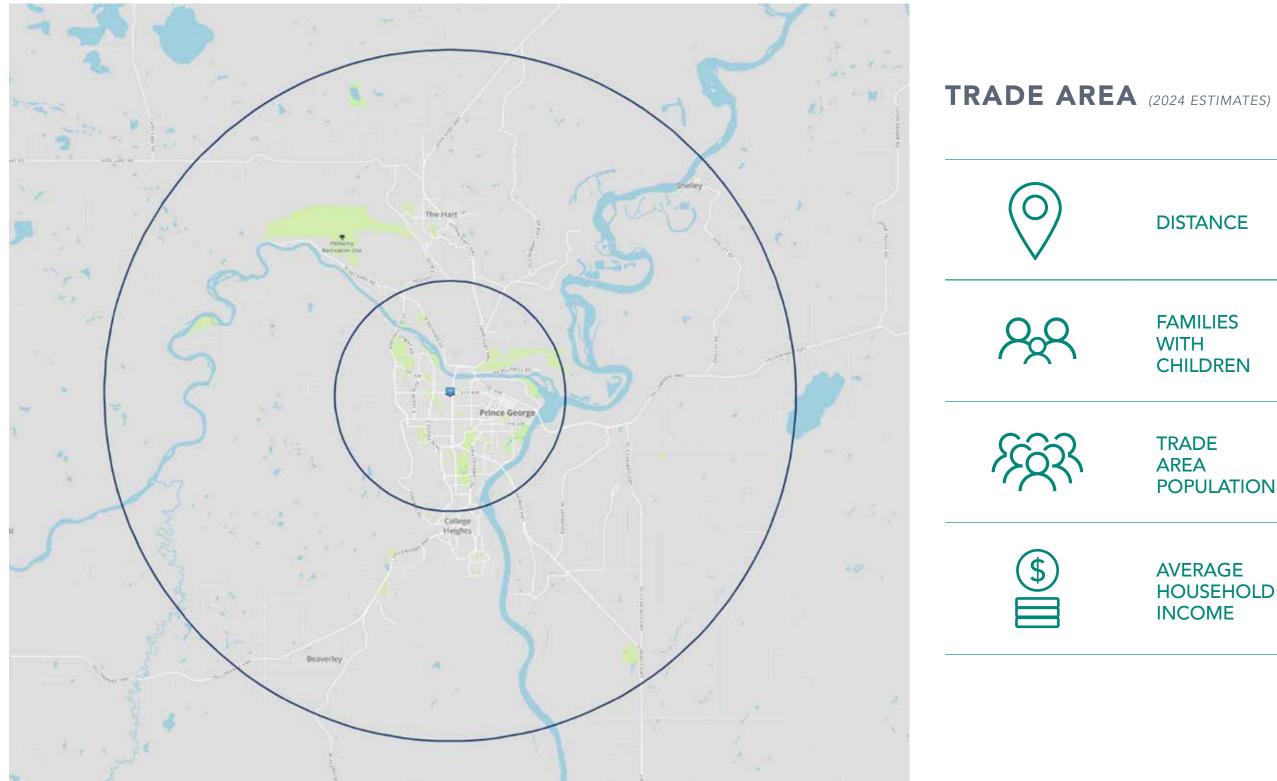

## DEMOGRAPHICS

SPRUCELAND SHOPPING CENTRE | PRINCE GEORGE, BC

| NCE                | <b>10 KM</b> | 200 KM    |  |
|--------------------|--------------|-----------|--|
| IES<br>REN         | 37%          | 36%       |  |
| E                  | 81,117       | 157,302   |  |
| AGE<br>EHOLD<br>ME | \$120,085    | \$118,092 |  |