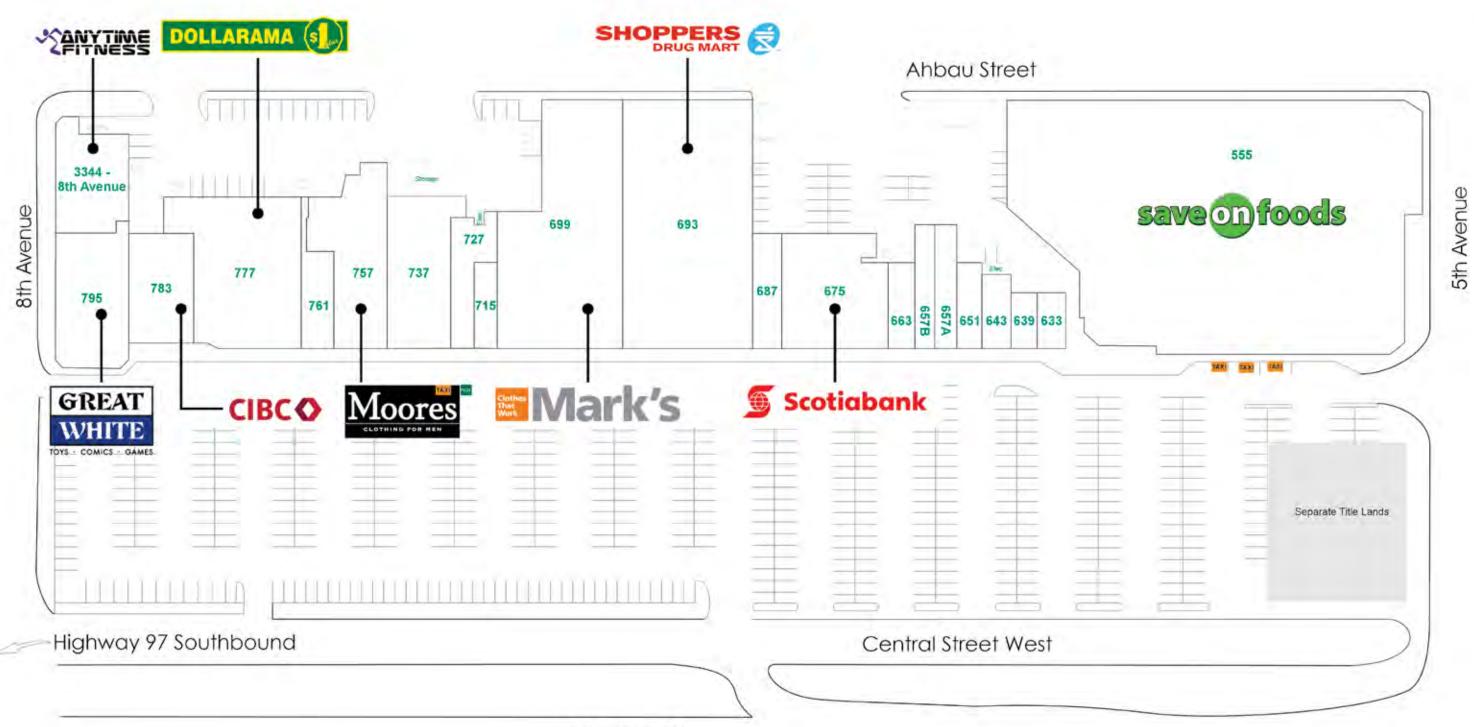

#### SITE PLAN AND TENANT DIRECTORY

Highway 97

The information contained herein has been obtained from sources deemed to be reliable but does not form part of any future contract and is subject to independent verification by the reader. The property is subject to prior letting, withdrawal from the market and change without notice.

| UNIT | TENANT                           | SQ FT  |
|------|----------------------------------|--------|
| 555  | Save On Foods                    | 54,565 |
| 633  | Chopped Leaf                     | 828    |
| 639  | First Choice Haircutters         | 808    |
| 643  | Edo Japan                        | 1,011  |
| 651  | Rocky Mountain Chocolate Factory | 1,208  |
| 657A | Little Caesar's Pizza            | 1,384  |
| 657B | Sally Beauty                     | 1,384  |
| 663  | Quizno's Classic Subs            | 1,208  |
| 675  | Scotiabank                       | 6,203  |
| 687  | Westland Insurance               | 1,566  |
| 693  | Shoppers Drug Mart               | 18,022 |
| 699  | Mark's                           | 13,999 |
| 715  | barBurrito (Coming Soon)         | 1,057  |
| 727  | Family Dental Care               | 2,169  |
| 737  | BC Cannabis                      | 6,178  |
| 757  | Moores Clothing for Men          | 5,124  |
| 761  | Northern HealthAuthority         | 1,948  |
| 777  | Dollarama                        | 9,432  |
| 783  | CIBC                             | 3,785  |
| 795  | Great White Toys Comics Games    | 5,384  |
|      | 3344 -8th Avenue                 |        |
|      | Anytime Fitness                  | 4,165  |