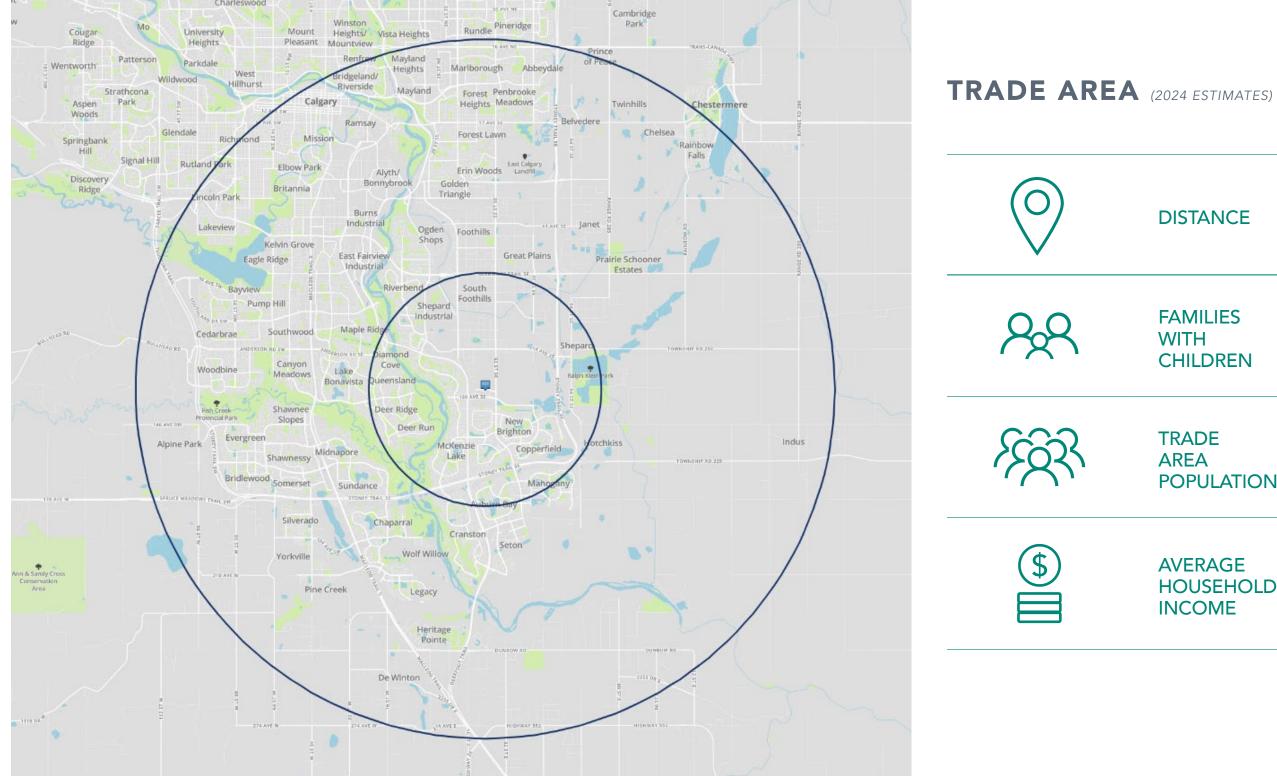

## DEMOGRAPHICS

SHEPARD REGIONAL CENTRE | CALGARY, AB

| STANCE                    | <b>10 KM</b> | <b>15 KM</b> |
|---------------------------|--------------|--------------|
| MILIES<br>TH<br>IILDREN   | 48%          | 45%          |
| ADE<br>EA<br>PULATION     | 343,612      | 653,648      |
| ERAGE<br>DUSEHOLD<br>COME | \$148,803    | \$157,610    |