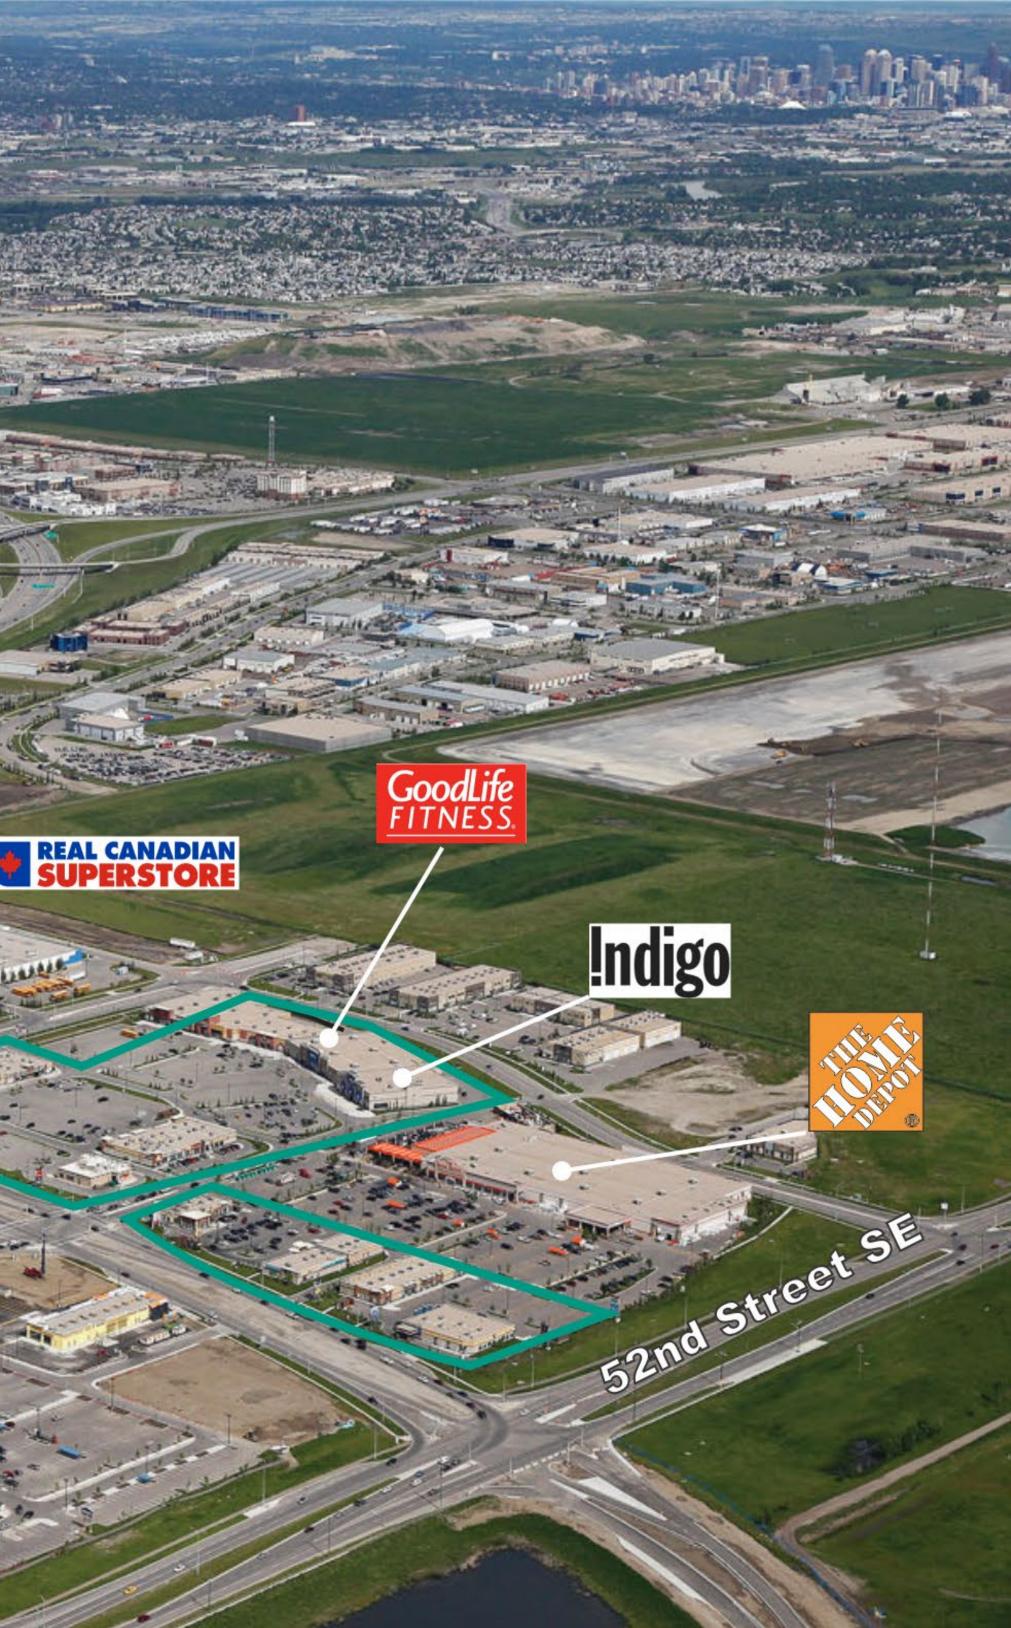

# **Indigo**

SWISS (HALET.

Located in one of Calgary's largest retail nodes in the city's southeast quadrant, Shepard Regional Centre offers a broad range of goods and services to local and destination shoppers. The centre is just two minutes to Deerfoot Trail (Highway 2), and is fronting 130th Avenue, which sees traffic volumes averaging more than 43,000 vehicles per day (AAWT 2019), and 52nd Street SE, which is quickly becoming one of the city's major north-south corridors.

Shepard Regional Centre is shadow-anchored by Home Depot and features national retailers such as Indigo, Pro Hockey Life and most recently the addition of Good Life Fitness. With it's broad mix of tenants, easy access, the maturing residential to the north and the rapidly expanding neighbourhood's to the east and south, Shepard Regional Centre is a destination of choice for retailers and consumers alike.