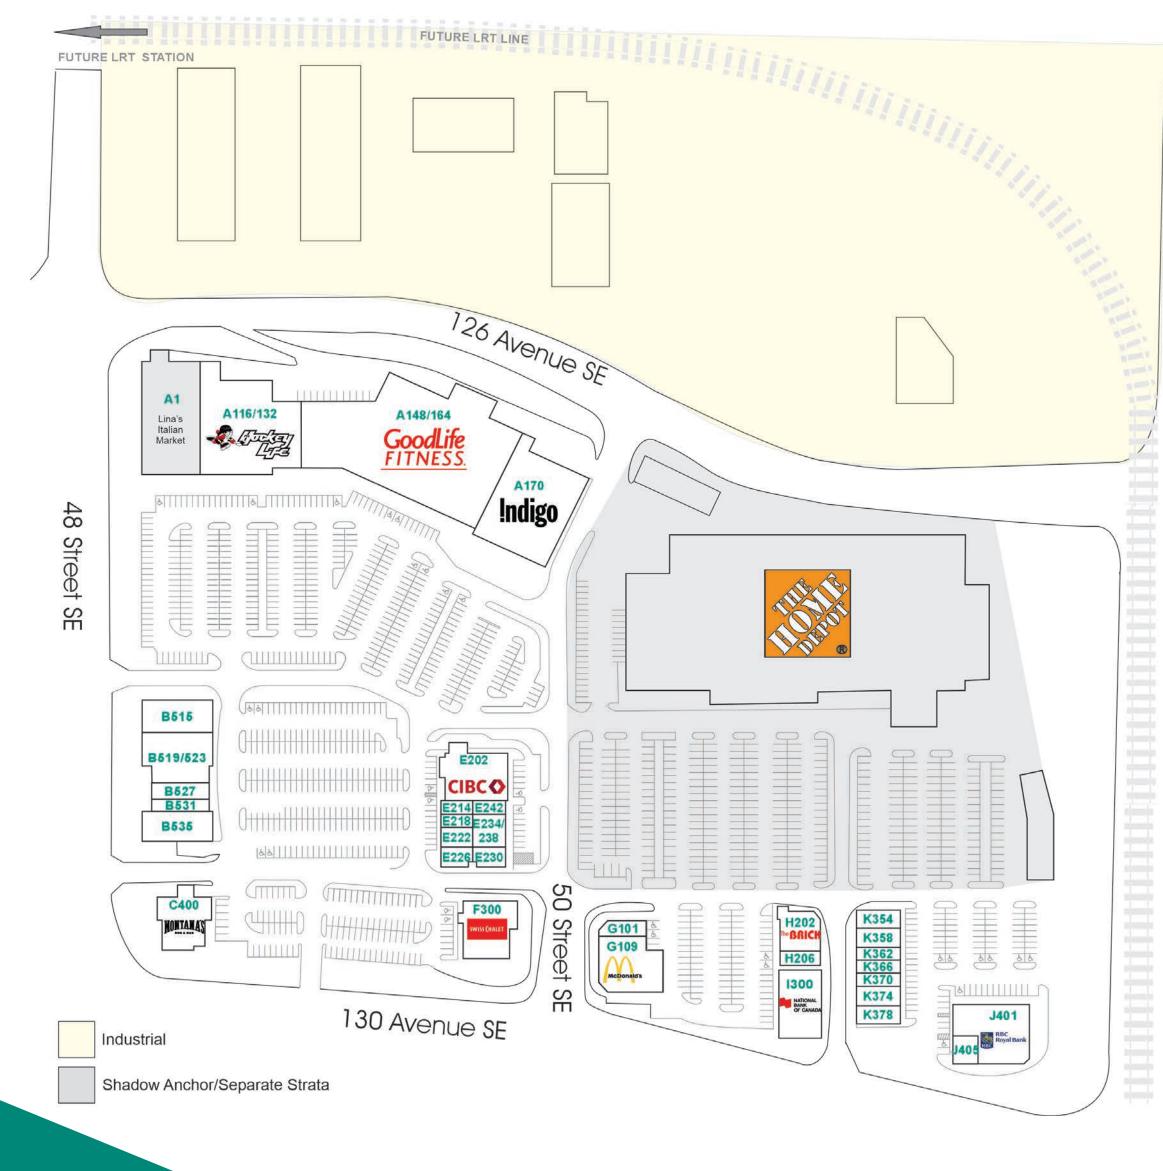

## SITE PLAN AND TENANT DIRECTORY

| UNIT     | TENANT               | SQ FT  |
|----------|----------------------|--------|
| A116/132 | Pro Hockey Life      | 20,000 |
| A148/164 | GoodLife Fitness     | 42,218 |
| A170     | Indigo Books & Music | 18,089 |
| B515     | 1st Class Daycare    |        |
|          | & Preschool          | 4,980  |
| B519/523 | Pureform Diagnostics | 7,161  |
| B527     | Club Pilates         | 2,063  |
| B531     | Fairstone Financial  | 1,532  |
| B535     | Nova Cannabis        | 3,903  |
| C400     | Montana's BBQ & Bar  | 5,176  |
| E202     | CIBC                 | 7,528  |
| E214     | GNC                  | 1,012  |
| E218     | Sunview Nails & Spa  | 1,010  |
| E222     | Wok Box              | 1,517  |
| E226     | Chopped Leaf         | 1,518  |
| E230     | OPA! of Greece       | 1,547  |
| E234/238 | Mary Brown's Chicken | 2,499  |
| E242     | Jugo Juice           | 1,001  |
| F300     | Swiss Chalet         | 5,683  |
| G101     | Edo Japan            | 1,368  |
| G109     | McDonald's           | 6,056  |
| H202     | The Brick Warehouse  | 3,684  |
| H206     | Freshslice Pizza     | 1,260  |
|          |                      |        |

| UNIT | TENANT                                 | SQ FT |
|------|----------------------------------------|-------|
| 1300 | National Bank of<br>Canada             | 6,313 |
| J401 | Royal Bank                             | 8,295 |
| J405 | RBC General                            |       |
|      | Insurance Company                      | 1,674 |
| K354 | Allstate Insurance                     | 2,096 |
| K358 | Passion Dental Group                   | 2,057 |
| K362 | Uniway Computers                       | 1,317 |
| K366 | Telus                                  | 1,338 |
| K370 | The UPS Store                          | 1,340 |
| K374 | Kumon Math and<br>Reading Centre       | 2,057 |
| K378 | Amaranth Health<br>and Wellness Centre | 1,890 |
|      |                                        |       |

#### SHADOW ANCHOR

Home Depot

#### SEPARATE STRATA

| A1 Lina's Italian Market |  |
|--------------------------|--|
|--------------------------|--|

SHEPARD REGIONAL CENTRE | CALGARY, AB

MELISSA WALSH Senior Director, Leasing T: 403.303.2454 melissa.walsh@bgo.com