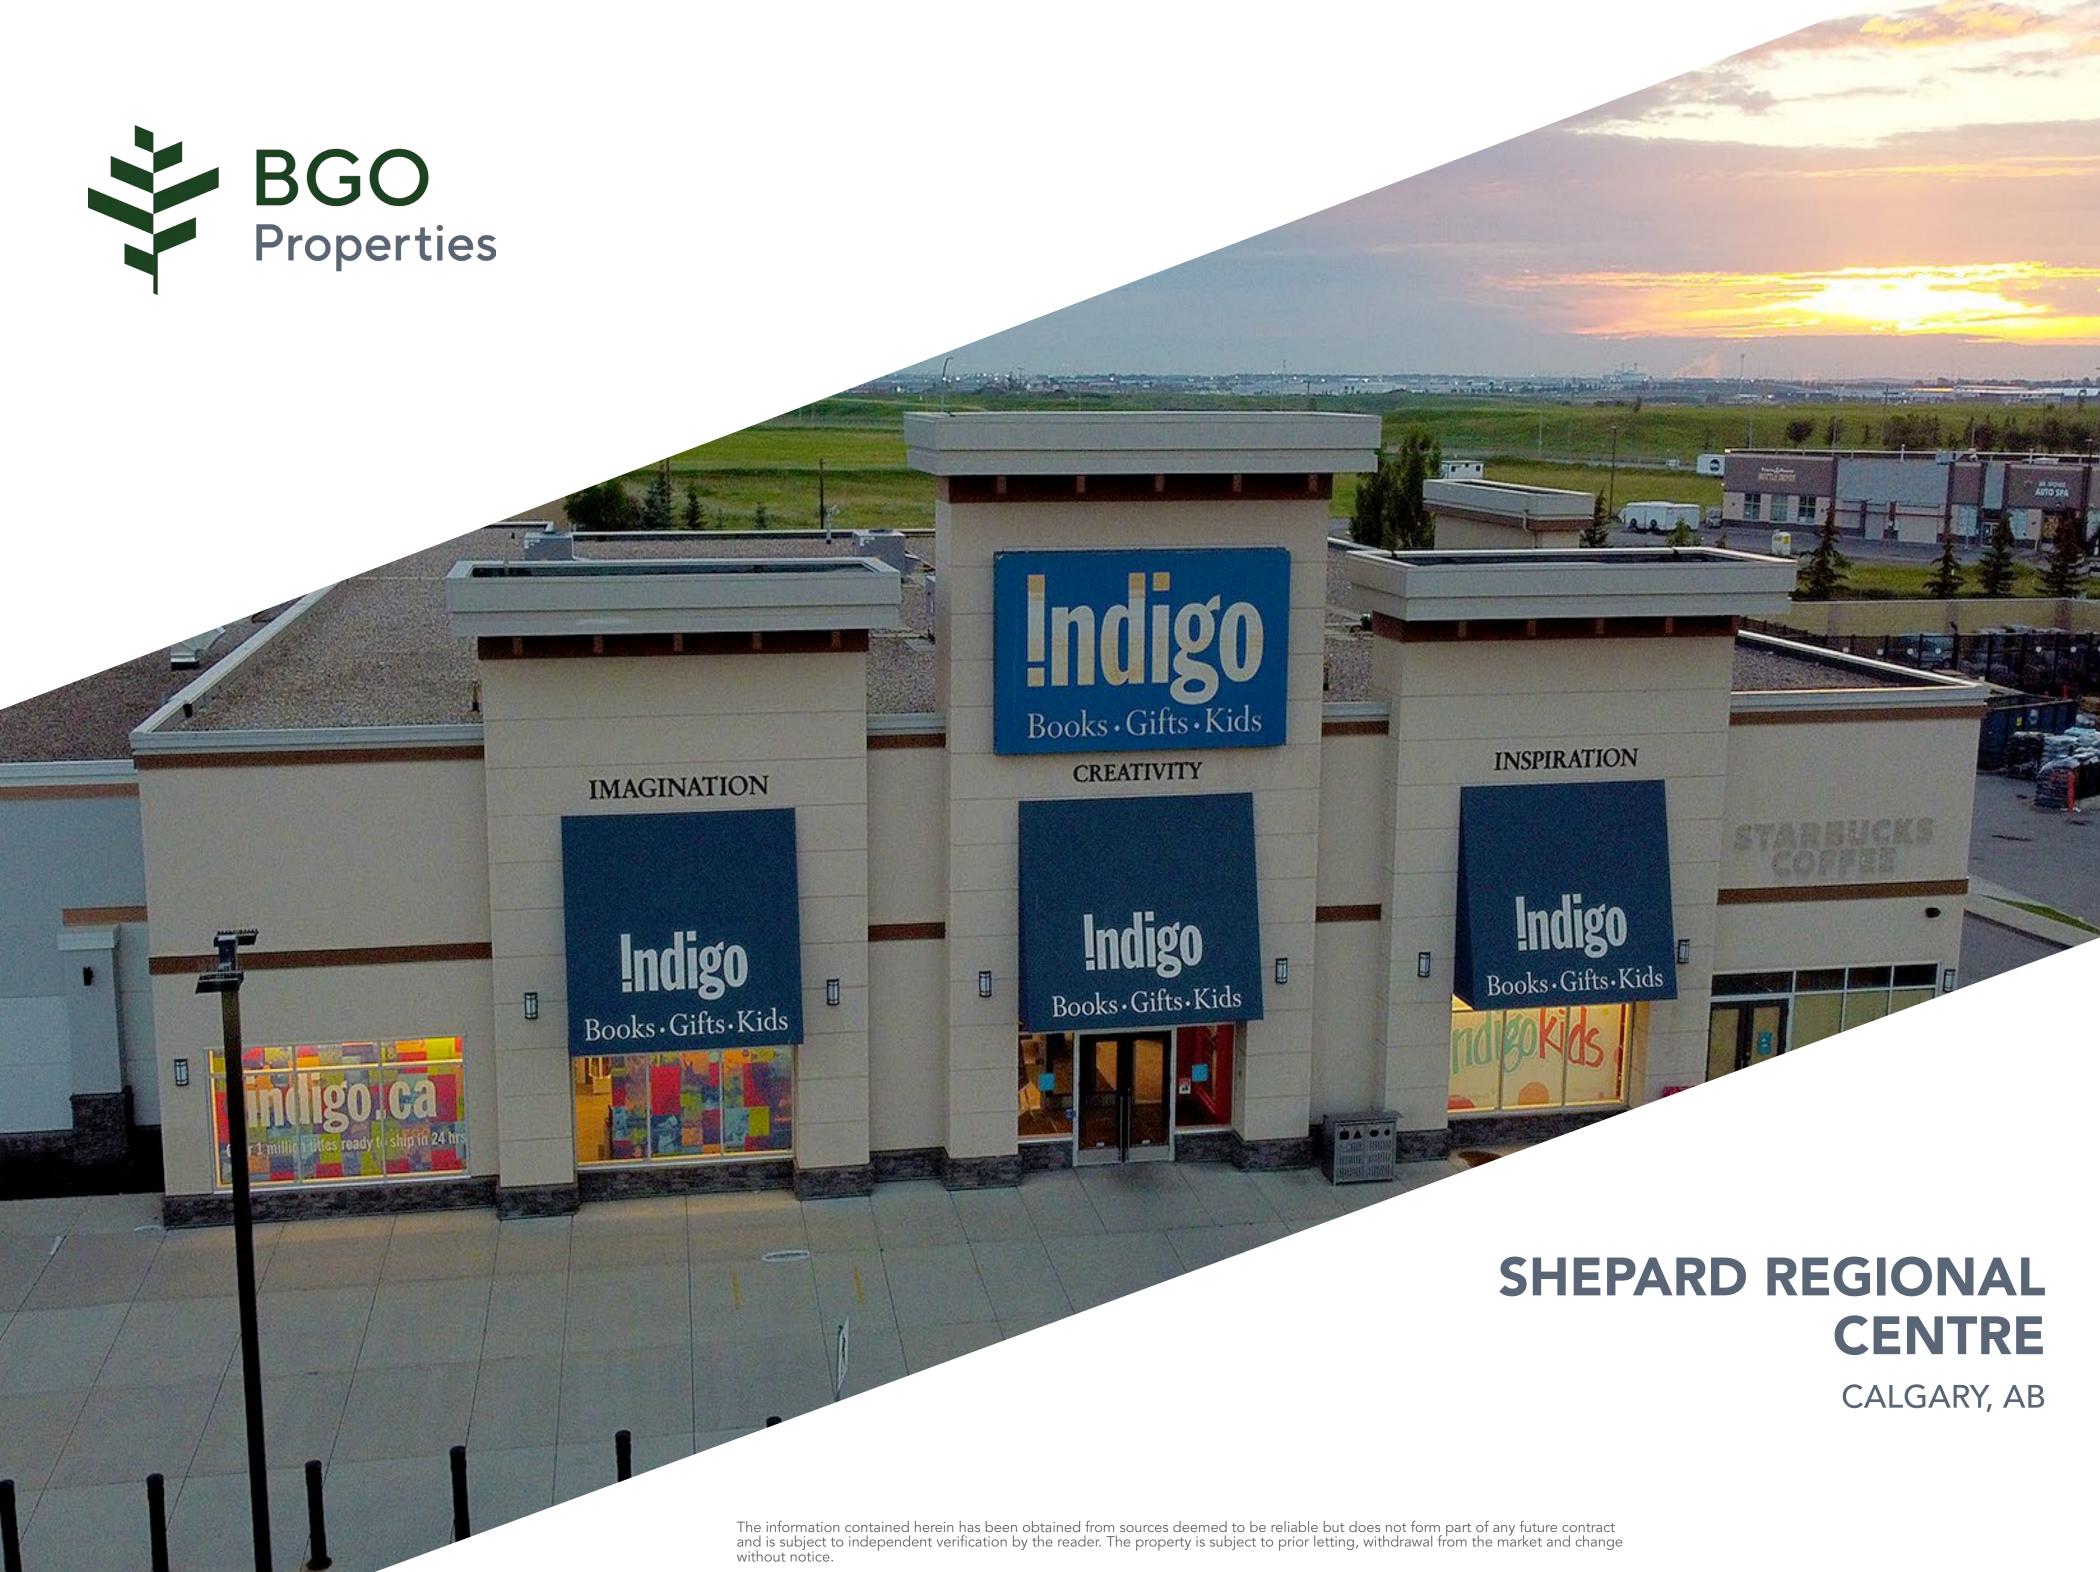

# **Indigo**

SWISS (HALET.

Located in one of Calgary's largest retail nodes in the city's southeast quadrant, Shepard Regional Centre offers a broad range of goods and services to local and destination shoppers. The centre is just two minutes to Deerfoot Trail (Highway 2), and is fronting 130th Avenue, which sees traffic volumes averaging more than 43,000 vehicles per day (AAWT 2019), and 52nd Street SE, which is quickly becoming one of the city's major north-south corridors.

Shepard Regional Centre is shadow-anchored by Home Depot and features national retailers such as Indigo, Pro Hockey Life and most recently the addition of Good Life Fitness. With it's broad mix of tenants, easy access, the maturing residential to the north and the rapidly expanding neighbourhood's to the east and south, Shepard Regional Centre is a destination of choice for retailers and consumers alike.