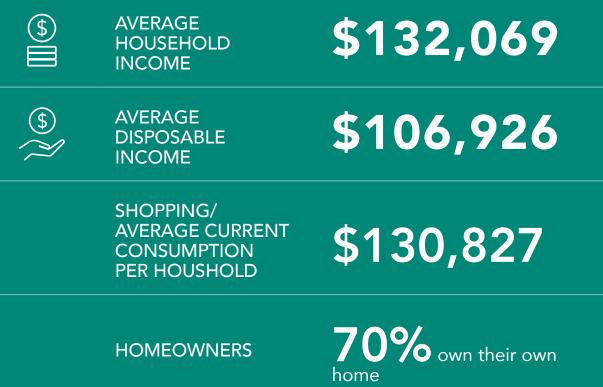

#### TRADE AREA - 6 MINUTE DRIVE TIME

|       | the state of the s |                                                                                                                               |
|-------|--------------------------------------------------------------------------------------------------------------------------------------------------------------------------------------------------------------------------------------------------------------------------------------------------------------------------------------------------------------------------------------------------------------------------------------------------------------------------------------------------------------------------------------------------------------------------------------------------------------------------------------------------------------------------------------------------------------------------------------------------------------------------------------------------------------------------------------------------------------------------------------------------------------------------------------------------------------------------------------------------------------------------------------------------------------------------------------------------------------------------------------------------------------------------------------------------------------------------------------------------------------------------------------------------------------------------------------------------------------------------------------------------------------------------------------------------------------------------------------------------------------------------------------------------------------------------------------------------------------------------------------------------------------------------------------------------------------------------------------------------------------------------------------------------------------------------------------------------------------------------------------------------------------------------------------------------------------------------------------------------------------------------------------------------------------------------------------------------------------------------------|-------------------------------------------------------------------------------------------------------------------------------|
| £533. | TRADE<br>AREA POPULATION                                                                                                                                                                                                                                                                                                                                                                                                                                                                                                                                                                                                                                                                                                                                                                                                                                                                                                                                                                                                                                                                                                                                                                                                                                                                                                                                                                                                                                                                                                                                                                                                                                                                                                                                                                                                                                                                                                                                                                                                                                                                                                       | 82,189                                                                                                                        |
|       | TRADE AREA 2028<br>POPULATION<br>ESTIMATE                                                                                                                                                                                                                                                                                                                                                                                                                                                                                                                                                                                                                                                                                                                                                                                                                                                                                                                                                                                                                                                                                                                                                                                                                                                                                                                                                                                                                                                                                                                                                                                                                                                                                                                                                                                                                                                                                                                                                                                                                                                                                      | 83,312                                                                                                                        |
|       | ESTIMATED 5 YEAR<br>POPULATION<br>GROWTH                                                                                                                                                                                                                                                                                                                                                                                                                                                                                                                                                                                                                                                                                                                                                                                                                                                                                                                                                                                                                                                                                                                                                                                                                                                                                                                                                                                                                                                                                                                                                                                                                                                                                                                                                                                                                                                                                                                                                                                                                                                                                       | 1.3%                                                                                                                          |
| 2,2   | MARITAL<br>STATUS                                                                                                                                                                                                                                                                                                                                                                                                                                                                                                                                                                                                                                                                                                                                                                                                                                                                                                                                                                                                                                                                                                                                                                                                                                                                                                                                                                                                                                                                                                                                                                                                                                                                                                                                                                                                                                                                                                                                                                                                                                                                                                              | 60% are married/common-law                                                                                                    |
|       | FAMILIES WITH<br>CHILDREN                                                                                                                                                                                                                                                                                                                                                                                                                                                                                                                                                                                                                                                                                                                                                                                                                                                                                                                                                                                                                                                                                                                                                                                                                                                                                                                                                                                                                                                                                                                                                                                                                                                                                                                                                                                                                                                                                                                                                                                                                                                                                                      | 55%                                                                                                                           |
|       | AGE                                                                                                                                                                                                                                                                                                                                                                                                                                                                                                                                                                                                                                                                                                                                                                                                                                                                                                                                                                                                                                                                                                                                                                                                                                                                                                                                                                                                                                                                                                                                                                                                                                                                                                                                                                                                                                                                                                                                                                                                                                                                                                                            | 30% of the population is under the age of 25. The median age of the household maintainer age being approximately 51 years old |
|       |                                                                                                                                                                                                                                                                                                                                                                                                                                                                                                                                                                                                                                                                                                                                                                                                                                                                                                                                                                                                                                                                                                                                                                                                                                                                                                                                                                                                                                                                                                                                                                                                                                                                                                                                                                                                                                                                                                                                                                                                                                                                                                                                |                                                                                                                               |