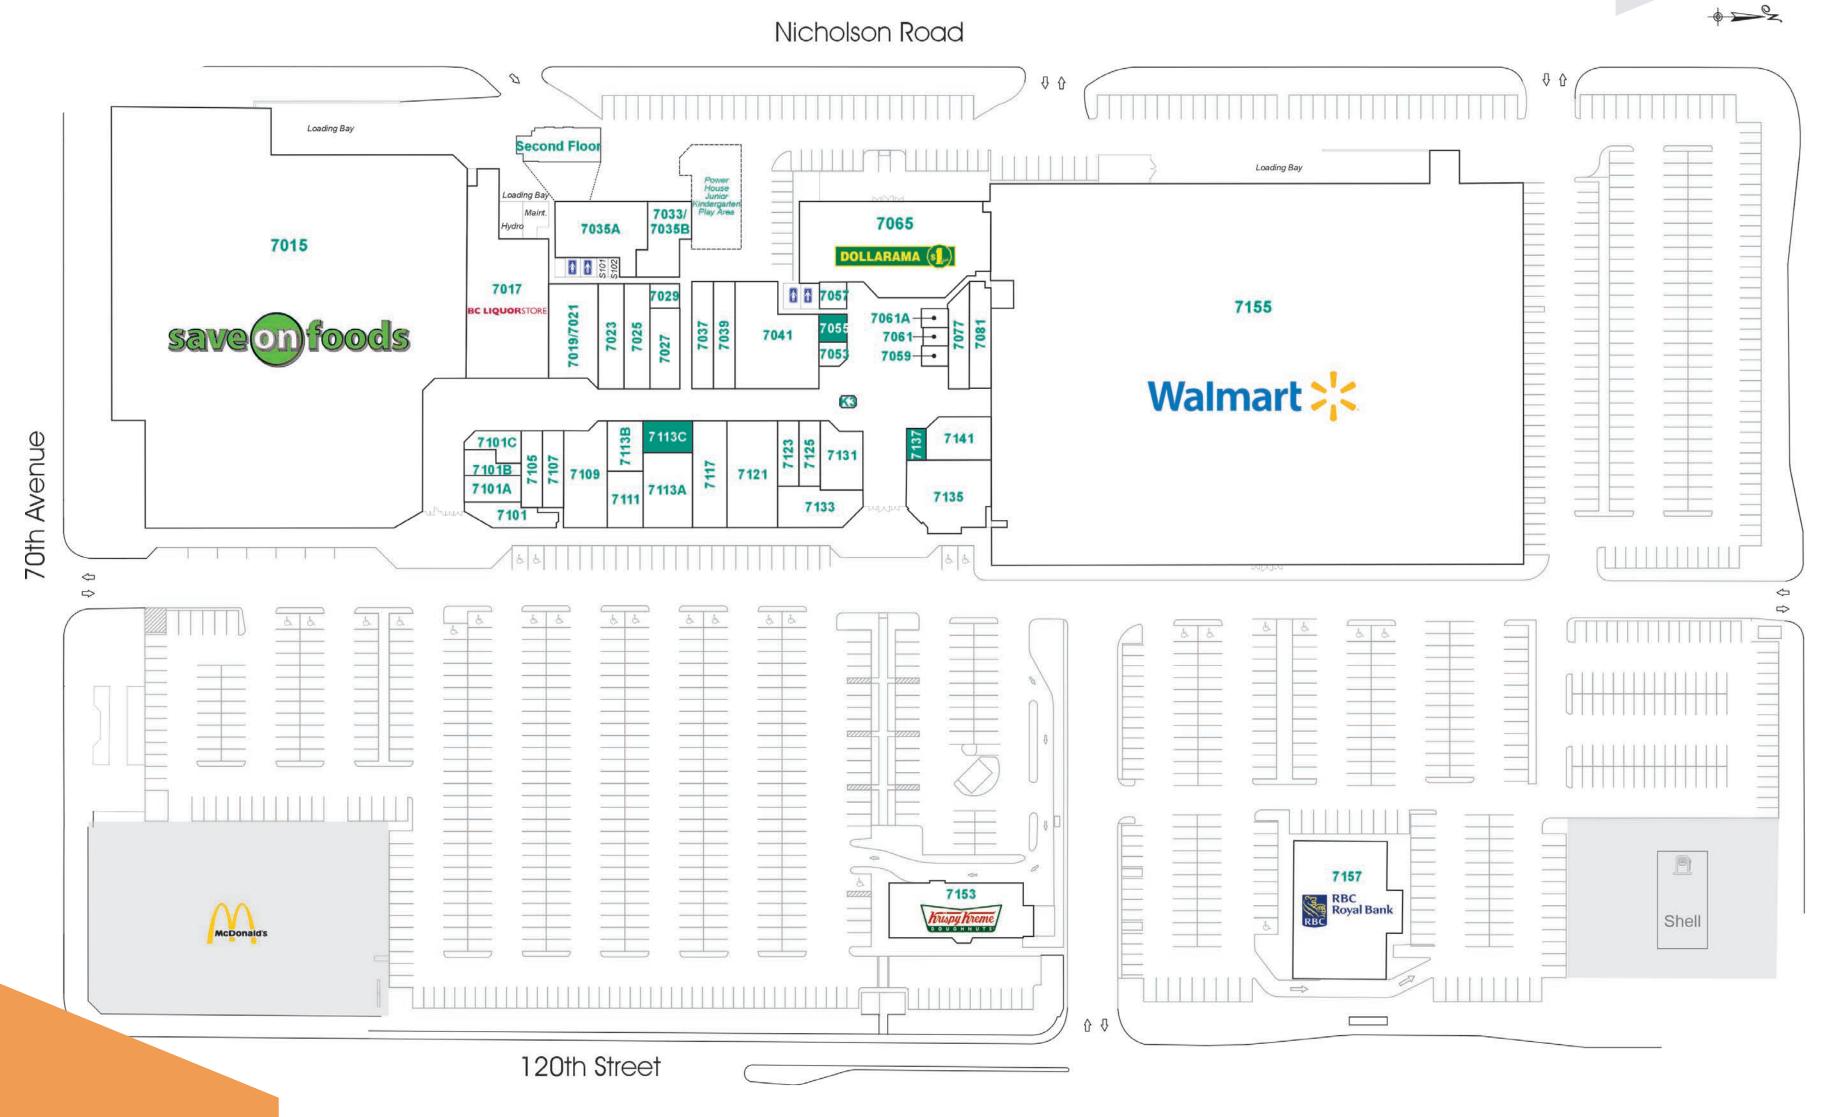

## PROPERTY HIGHLIGHTS

| ADDRESS                          | 7031 - 120th Street<br>Delta, BC V4E 2A9 |
|----------------------------------|------------------------------------------|
| GLA<br>(SQ. FT)                  | 267,745                                  |
| MALL CRU<br>(SQ. FT)             | 80,290                                   |
| CRU SALES<br>(SQ. FT)            | \$446.00                                 |
| NUMBER OF STORES<br>AND SERVICES | 45                                       |

## **TENANT DIRECTORY**

| UNIT       | TENANT                          | SQ FT  | UNIT  | TENANT                  | SQ F  |
|------------|---------------------------------|--------|-------|-------------------------|-------|
| 7015       | Save-On-Foods                   | 72,857 | 7077  | Code Ninjas             | 1,160 |
| 7017       | BC Liquor Store                 | 7,677  | 7081  | Thrive Care Wellness    | 1,258 |
| 7019/7021  | BC Cannabis                     | 2,664  | 7101  | Westland Insurance      | 1,054 |
| 7023       | Beach Basket (Temp)             | 1,541  | 7101A | J's Engraving           | 850   |
| 7025       | Trishna Rock n Gems (Temp)      | 1,538  | 7101B | Madhatter's Superstore  | 638   |
| 7027       | Telus                           | 1,349  | 7101C | Fido                    | 766   |
| 7029       | Stitch World                    | 407    | 7105  | Accessory World         | 917   |
| 7035A      | Power House Junior Kindergarten | 3,074  | 7107  | Gold Star Jewellers     | 924   |
| 7033/7035B | Realco                          | 1,790  | 7109  | ICICI Bank              | 2,421 |
| 7037       | Ultimate Hair Design/           |        | 7111  | Pizza Hut               | 1,141 |
|            | Sir Men's Hair Styling          | 1,355  | 7113A | Mucho Burrito           | 1,800 |
| 7039       | Expert Hearing Solutions        | 1,270  | 7113B | Bell                    | 1,012 |
| 7041       | Ardene                          | 4,365  | 7113C | Available               | 1,175 |
| 7053       | Hang Lee Wok                    | 349    | 7117  | Specsavers              | 2,052 |
| 7055       | Available                       | 418    | 7121  | Bulk Barn (Coming Soon) | 3,081 |
| 7057       | Almond Dosa                     | 419    | 7123  | Rogers                  | 788   |
| 7059       | Subway                          | 305    | 7125  | Venus Clothing          | 788   |
| 7061       | Veggie Burger House             | 263    | 7131  | Stanley Nails           | 1,493 |
| 7061A      | Salads "N" More                 | 288    | 7133  | easyfinancial Services  | 1,783 |
| 7065       | Dollarama                       | 9,163  | 7135  | Ricky's All Day Grill   | 3,183 |
|            |                                 |        |       |                         |       |

| UNIT | TENANT                   | SQ FT   |
|------|--------------------------|---------|
| 7137 | Available                | 349     |
| 7141 | Scottsdale Dental Centre | 1,372   |
| 7153 | Krispy Kreme             | 4,427   |
| 7155 | Walmart                  | 114,598 |
| 7157 | Royal Bank of Canada     | 7,617   |
| K3   | lotto!                   | 97      |