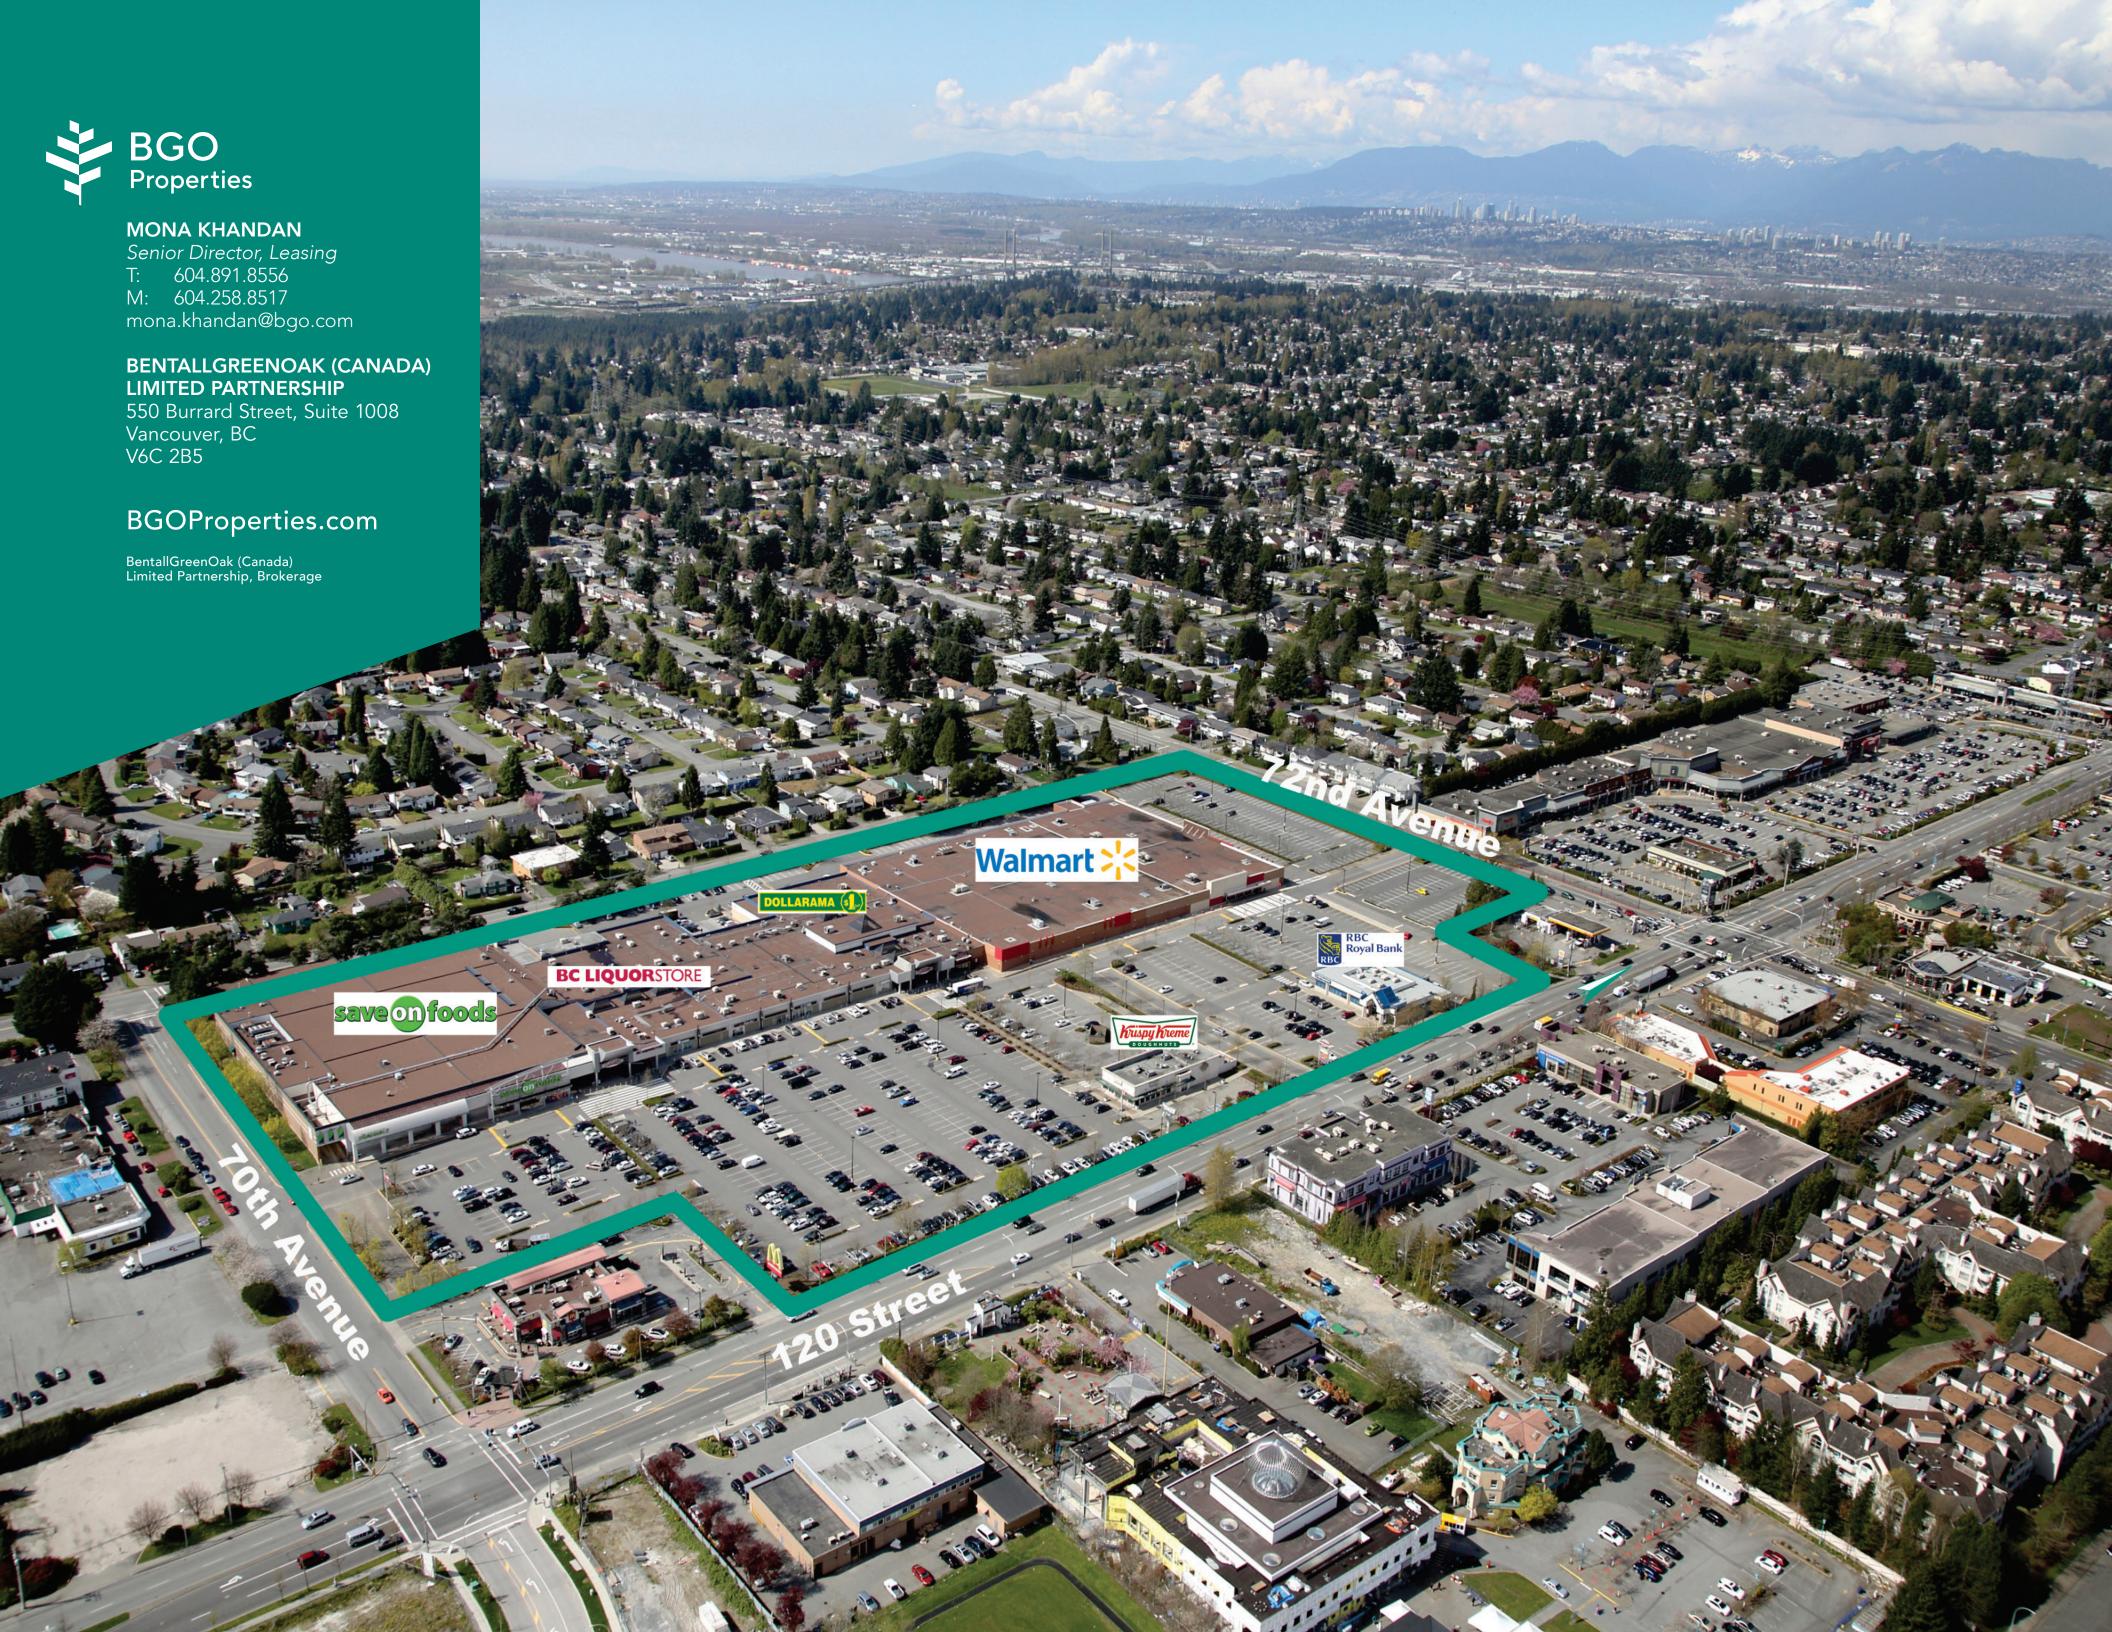

### **SCOTTSDALE CENTRE**

DELTA, BC

Scottsdale Centre is an enclosed community centre offering over 40 shops and services. It is located on 120th Street which is a main north/south arterial route and a geographical border to western Surrey and trades to New Westminster, South Surrey and White Rock. The busy Scott Road corridor continues to evolve boasting an eclectic collection of ethnic restaurants and cultural boutiques, along with national retailers.