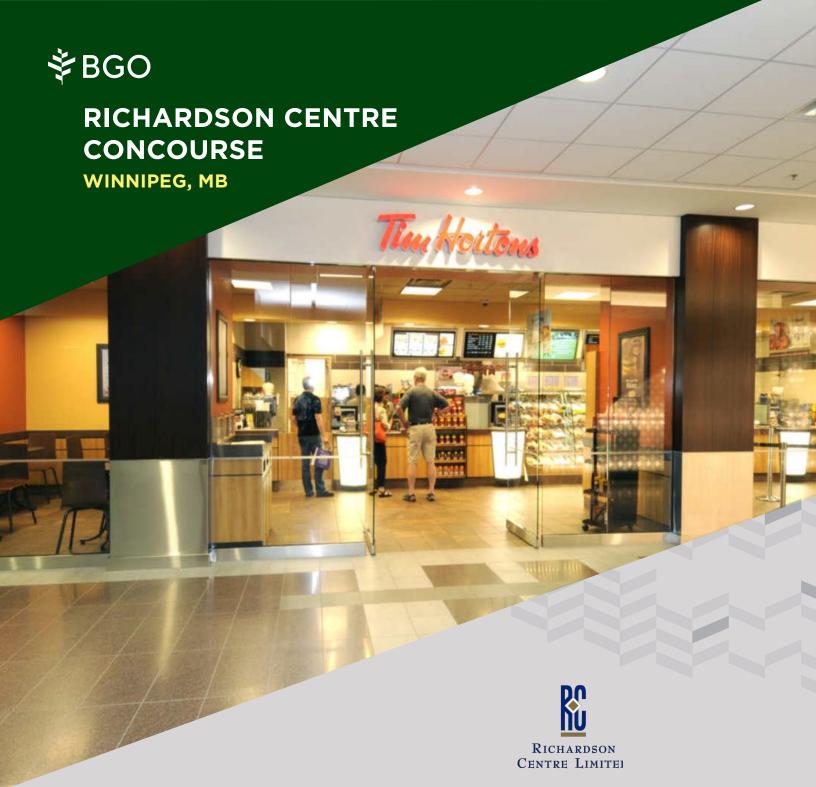

# RICHARDSON CENTRE CONCOURSE WINNIPEG, MB

Richardson Centre is an urban mixed use project located in the heart of Winnipeg at the corner of Portage Avenue and Main Street. Richardson Centre provides direct access to 450,000 square foot Richardson Centre Office Tower, 1.9 million square feet of neighboring office towers, the Fairmont Hotel, and Winnipeg's weather protected walkway system.

Richardson Centre Concourse has recently been fully renovated with high quality finishes. Co-Tenants include:Tim Horton's, Hys' Steakhouse & Cocktail Bar, CIBC and Marcello's to name a few.