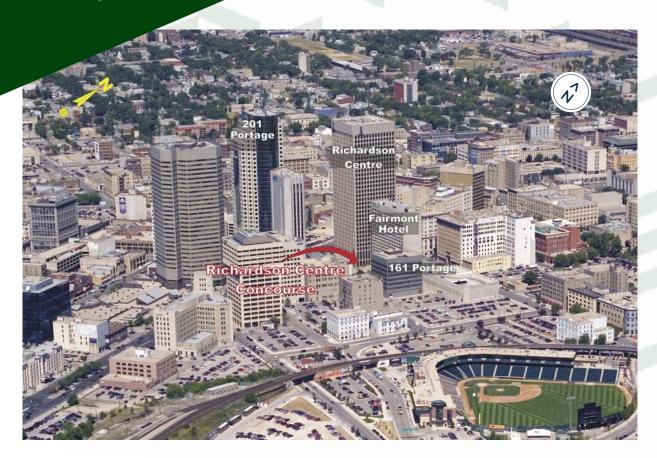

# RICHARDSON CENTRE CONCOURSE WINNIPEG, MB

Richardson Centre is an urban mixed use project located in the heart of Winnipeg at the corner of Portage Avenue and Main Street. Richardson Centre provides direct access to 450,000 square foot Richardson Centre Office Tower, 1.9 million square feet of neighboring office towers, the Fairmont Hotel, and Winnipeg's weather protected walkway system.

## TRADE AREA MAP