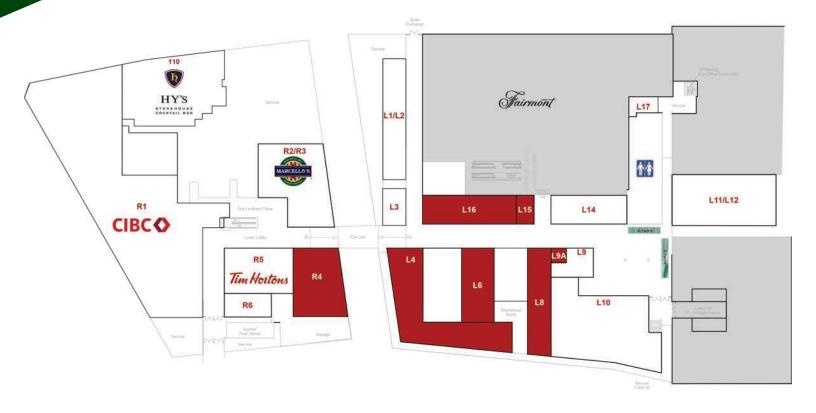

## SITE PLAN

# **TENANT DIRECTORY**

| UNIT  | TENANT                              | SQ FT  | UNIT    | TENANT                  | SQ FT |
|-------|-------------------------------------|--------|---------|-------------------------|-------|
| 11    | Hy's Steakhouse and Cocktail Lounge | 4,651  | L6      | Available               | 1,403 |
| 110   | Hy's Steakhouse and Cocktail Lounge | 5,549  | L7      | The Winnipeg Foundation | 1,196 |
| R1    | CIBC                                | 11,585 | L8      | Available               | 1,063 |
| R2/R3 | Marcello's                          | 2,742  | L9      | Vantage Studio          | 816   |
| R4    | Available                           | 1,570  | L9A     | Available               | 115   |
| R5    | Tim Hortons                         | 1,759  | L10     | Conference Centre       | 4,281 |
| R6    | The Corner Store                    | 675    | L11/L12 | Vantage Studio          | 3,043 |
| L1/L2 | Align Chiropractic                  | 1,361  | L14     | Vantage Studio          | 1,121 |
| L3    | Bijoux Jewellery                    | 398    | L15     | Available               | 287   |
| L4    | Available                           | 2,888  | L16     | Available               | 1,445 |
| L5    | Dental Designs                      | 1,512  |         |                         |       |