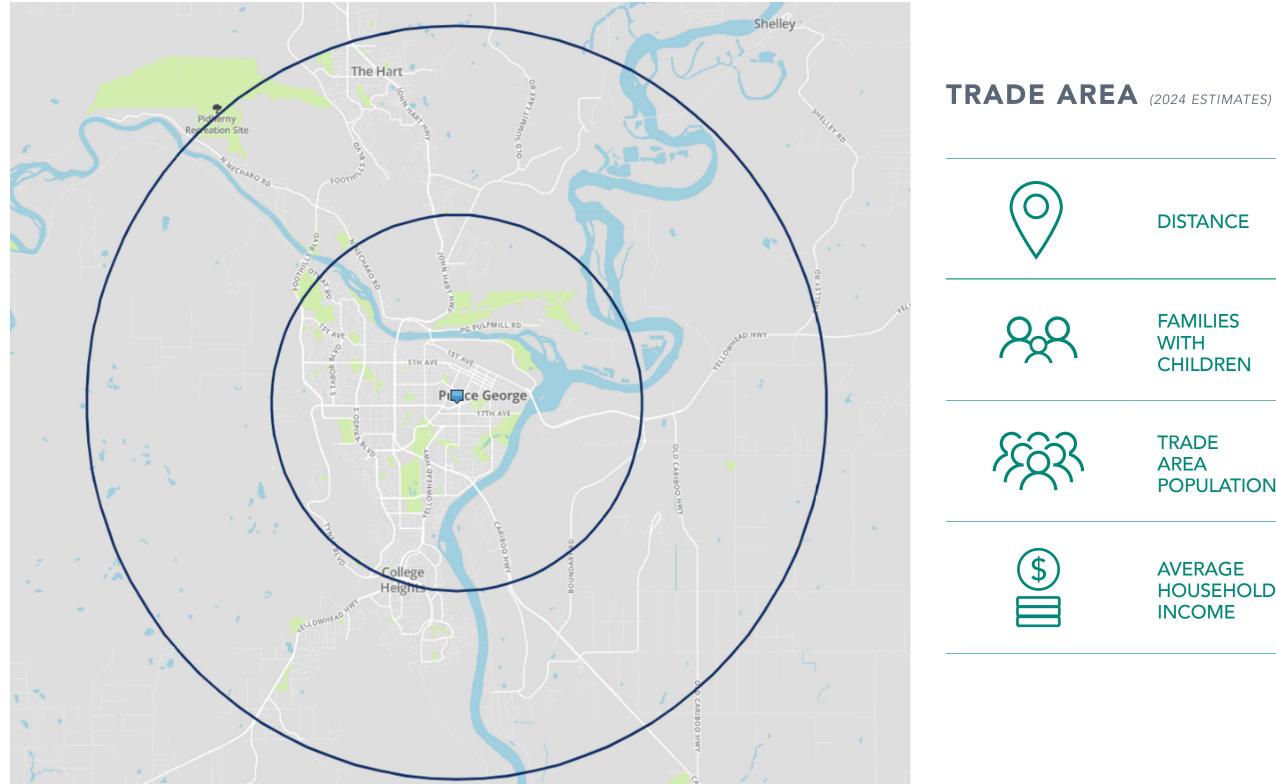

## DEMOGRAPHICS

| STANCE                    | <b>10 KM</b> | 200 KM<br>36% |  |
|---------------------------|--------------|---------------|--|
| MILIES<br>TH<br>IILDREN   | 37%          |               |  |
| ADE<br>EA<br>PULATION     | 80,183       | 159,167       |  |
| ERAGE<br>DUSEHOLD<br>COME | \$119,927    | \$117,967     |  |