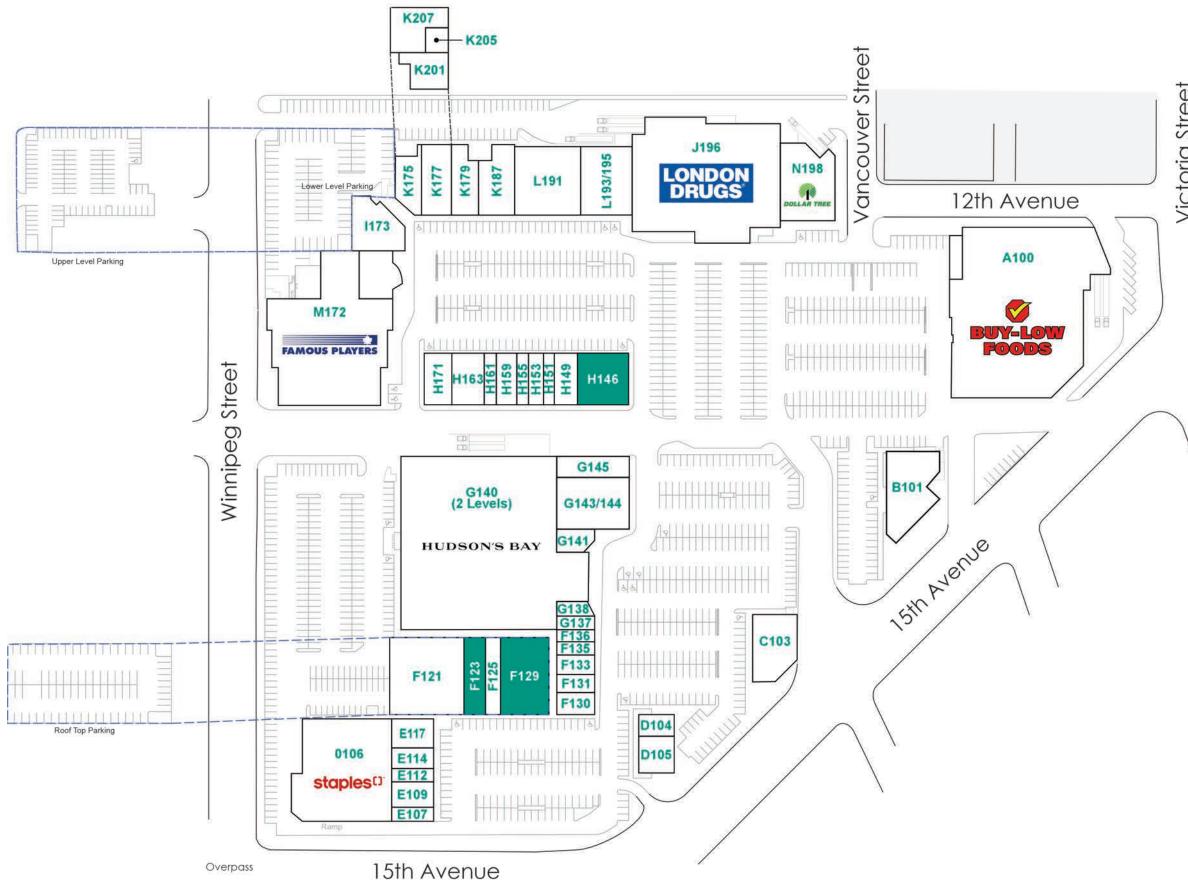

## **SITE PLAN AND TENANT DIRECTORY**

| r L   | 10         | ord |
|-------|------------|-----|
| Potri | cio Bouler | -   |
|       |            | -   |

| UNIT          | TENANT                                      | SQ FT   |
|---------------|---------------------------------------------|---------|
| A100          | Buy-Low Foods                               | 42,137  |
| B101          | Red Robin Restaurant                        | 6,305   |
| C103          | Work BC                                     | 5,308   |
| D104          | Booster Juice                               | 1,222   |
| D105          | Pizza Hut                                   | 4,066   |
| E107          | Telus                                       | 1,199   |
| E109          | Cosmoprof                                   | 2,103   |
| E112          | Hope For Women                              | 1,157   |
| E114          | Keystone Dental<br>Centre                   | 2,099   |
| E117          | TL Nails and Phoenix<br>Stylists            | 1,610   |
| F121          | China Cup                                   | 9,557   |
| F123          | Available                                   | 2,573   |
| F125          | All Around Gamerz                           | 1,710   |
| F129          | Available                                   | 5,625   |
| F130          | Second Cup                                  | 1,528   |
| F131          | Canadian Hearing Care                       | 1,261   |
| F133          | H&R Block                                   | 1,494   |
| F135          | One Stop Barber Shop                        | 960     |
| F136          | Easyfinancial                               | 833     |
| G137          | Quizno's                                    | 944     |
| G138          | Pita Pit                                    | 935     |
| G140          | Hudson's Bay Company                        | 111,500 |
| G141          | Michael's Jewellers                         | 1,273   |
| G143/<br>G144 | Prince George Urgent<br>Primary Care Centre | 7,815   |
| G145          | Mucho Burrito                               | 1,730   |
| H146          | Available                                   | 4,808   |
| H149          | Northern Health<br>Authority                | 1,910   |
| H151          | Reflex Supplements                          | 1,090   |

| UNIT         | TENANT                                    | SQ FT  |
|--------------|-------------------------------------------|--------|
| H153         | Sticky's Candy                            | 1,353  |
| H155         | Dr. Phone Fix                             | 930    |
| H159         | Mild Chili Indian<br>Cuisine              | 2,182  |
| H161         | Studio Cuts                               | 1,070  |
| H163         | Northern Health<br>Authority              | 3,025  |
| H171         | Northern Health<br>Authority              | 2,547  |
| 1173         | Northern Health<br>Authority              | 4,557  |
| J196         | London Drugs                              | 32,428 |
| K175         | Northern Health<br>Authority              | 3,190  |
| K177         | Sunlife Financial                         | 3,872  |
| K179         | Warehouse One                             | 3,693  |
| K187         | Easyhome                                  | 3,448  |
| K201         | Sunlife Financial                         | 3,459  |
| K205         | CDN Northern Health<br>& Safety Solutions | 967    |
| K207         | Community Living BC                       | 4,052  |
| L191         | Premium Label Outlet<br>& One Boardshop   | 6,844  |
| L193/<br>195 | Atmosphere                                | 7,234  |
| M172         | Famous Players                            | 27,593 |
| N198         | Dollar Tree                               | 8,032  |
| O106         | Staples                                   | 25,012 |