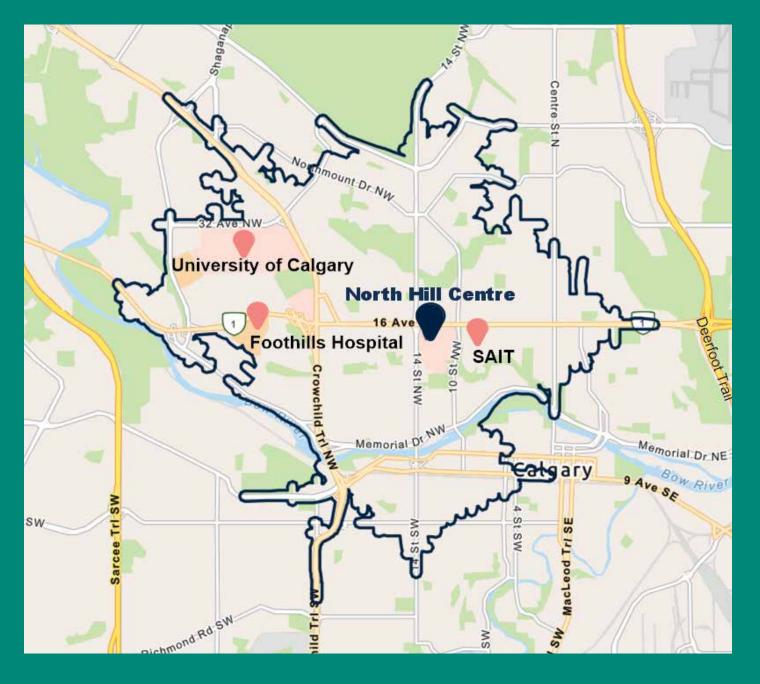

> In addition to a young, growing and affluent trade area of over 100,000 people within an 8 minute drive time of the centre, North Hill also benefits from being adjacent to SAIT, the third largest post-secondary institution in Alberta with almost 14,000 students, and over 2,700 staff. The University of Calgary is also less than 3 km away, with a current student population in excess of 30,000 and approximately 5,000 faculty and staff. Foothills Medical Centre, the largest hospital in Alberta and one of the largest in Canada with over 1,100 beds is located just 2.4 km to the west, and Alberta Children's Hospital, the largest public hospital for sick children in the prairie provinces is located just over 4 km away, both of which drive additional traffic to the centre.