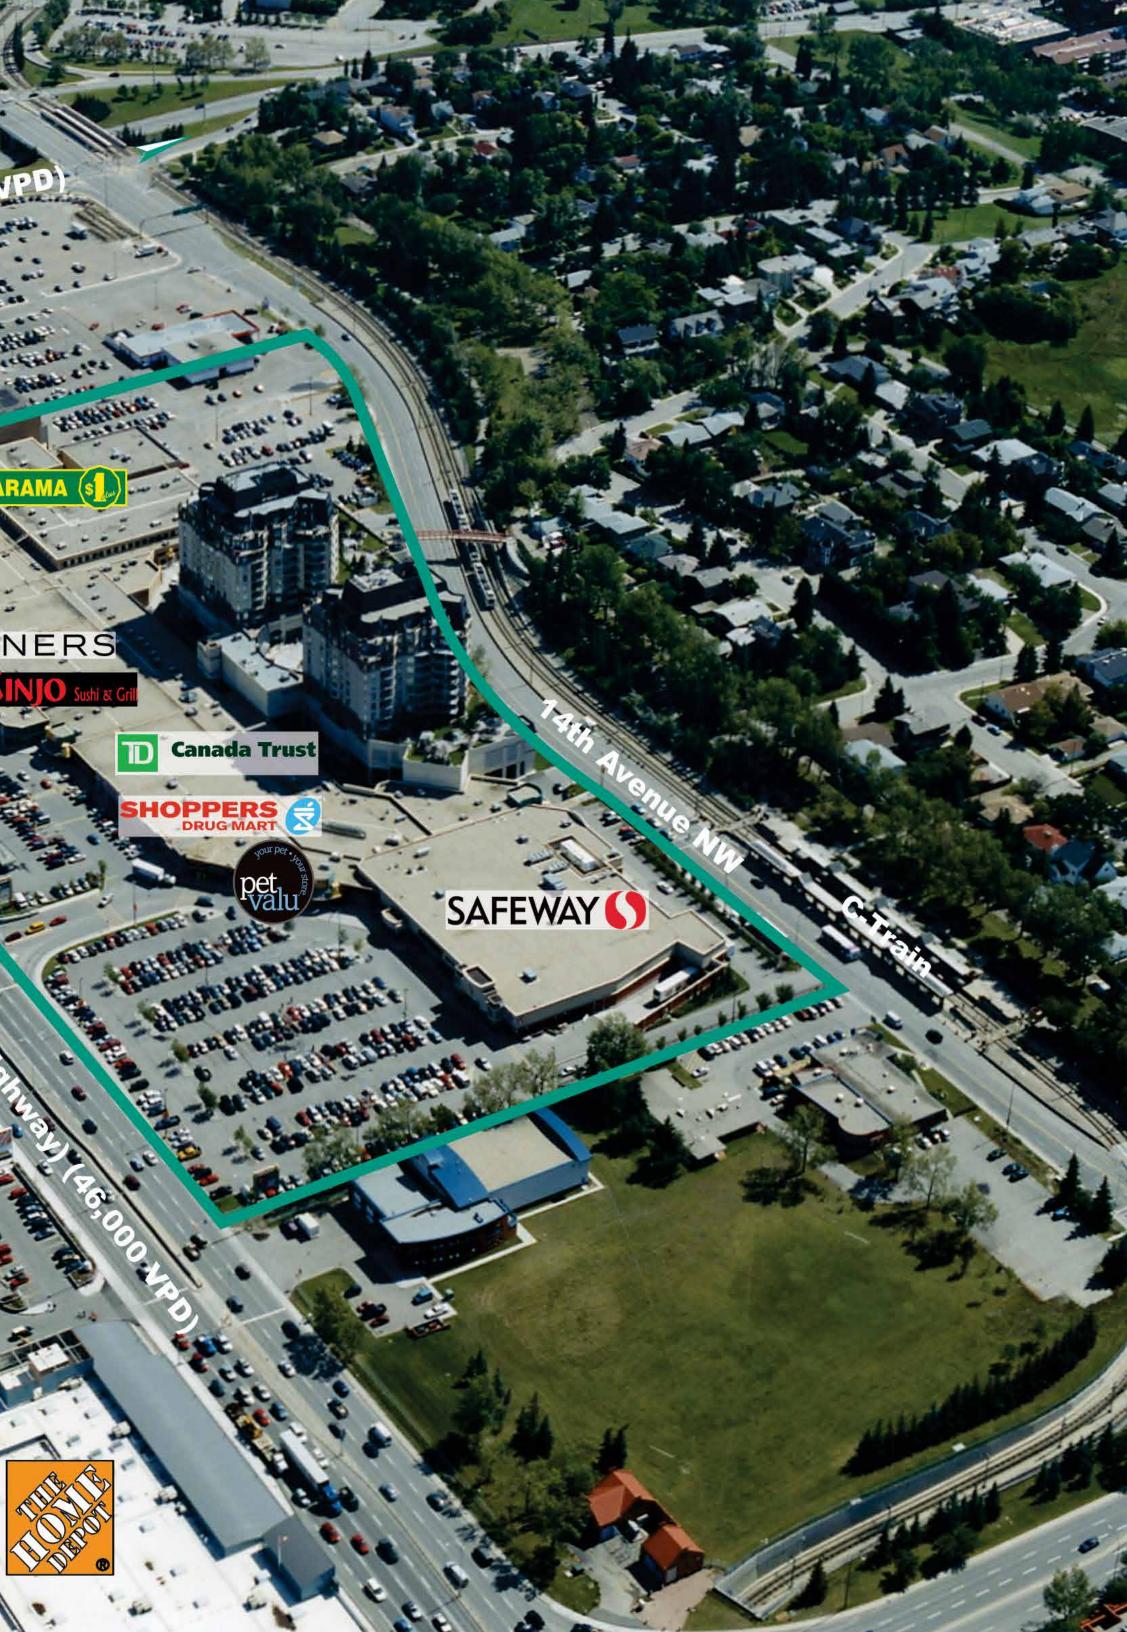

## **NORTH HILL CENTRE** CALGARY, AB

North Hill Shopping Centre is located in north central Calgary in the community of Hounsfield/Briar, a mature market with young urban families that want to live close to the down town city core only 3 km to the southeast.

**WINNERS** Located on the southwest corner of 16th Avenue NW, (Highway 1), a major commercial thoroughfare and east-west transportation corridor (46,000 vehicles per day), and 14th Street NW (41,000 vehicles per day), North Hill Centre enjoys exposure to well over 87,000 vehicles per day. The immediate area is characterized by mixed commercial use on the major thoroughfares and a mix of single family and higher density residential housing surrounding the centre.

> In addition to a young, growing and affluent trade area of over 100,000 people within an 8 minute drive time of the centre, North Hill also benefits from being adjacent to SAIT, the third largest post-secondary institution in Alberta with almost 14,000 students, and over 2,700 staff. The University of Calgary is also less than 3 km away, with a current student population in excess of 30,000 and approximately 5,000 faculty and staff. Foothills Medical Centre, the largest hospital in Alberta and one of the largest in Canada with over 1,100 beds is located just 2.4 km to the west, and Alberta Children's Hospital, the largest public hospital for sick children in the prairie provinces is located just over 4 km away, both of which drive additional traffic to the centre.