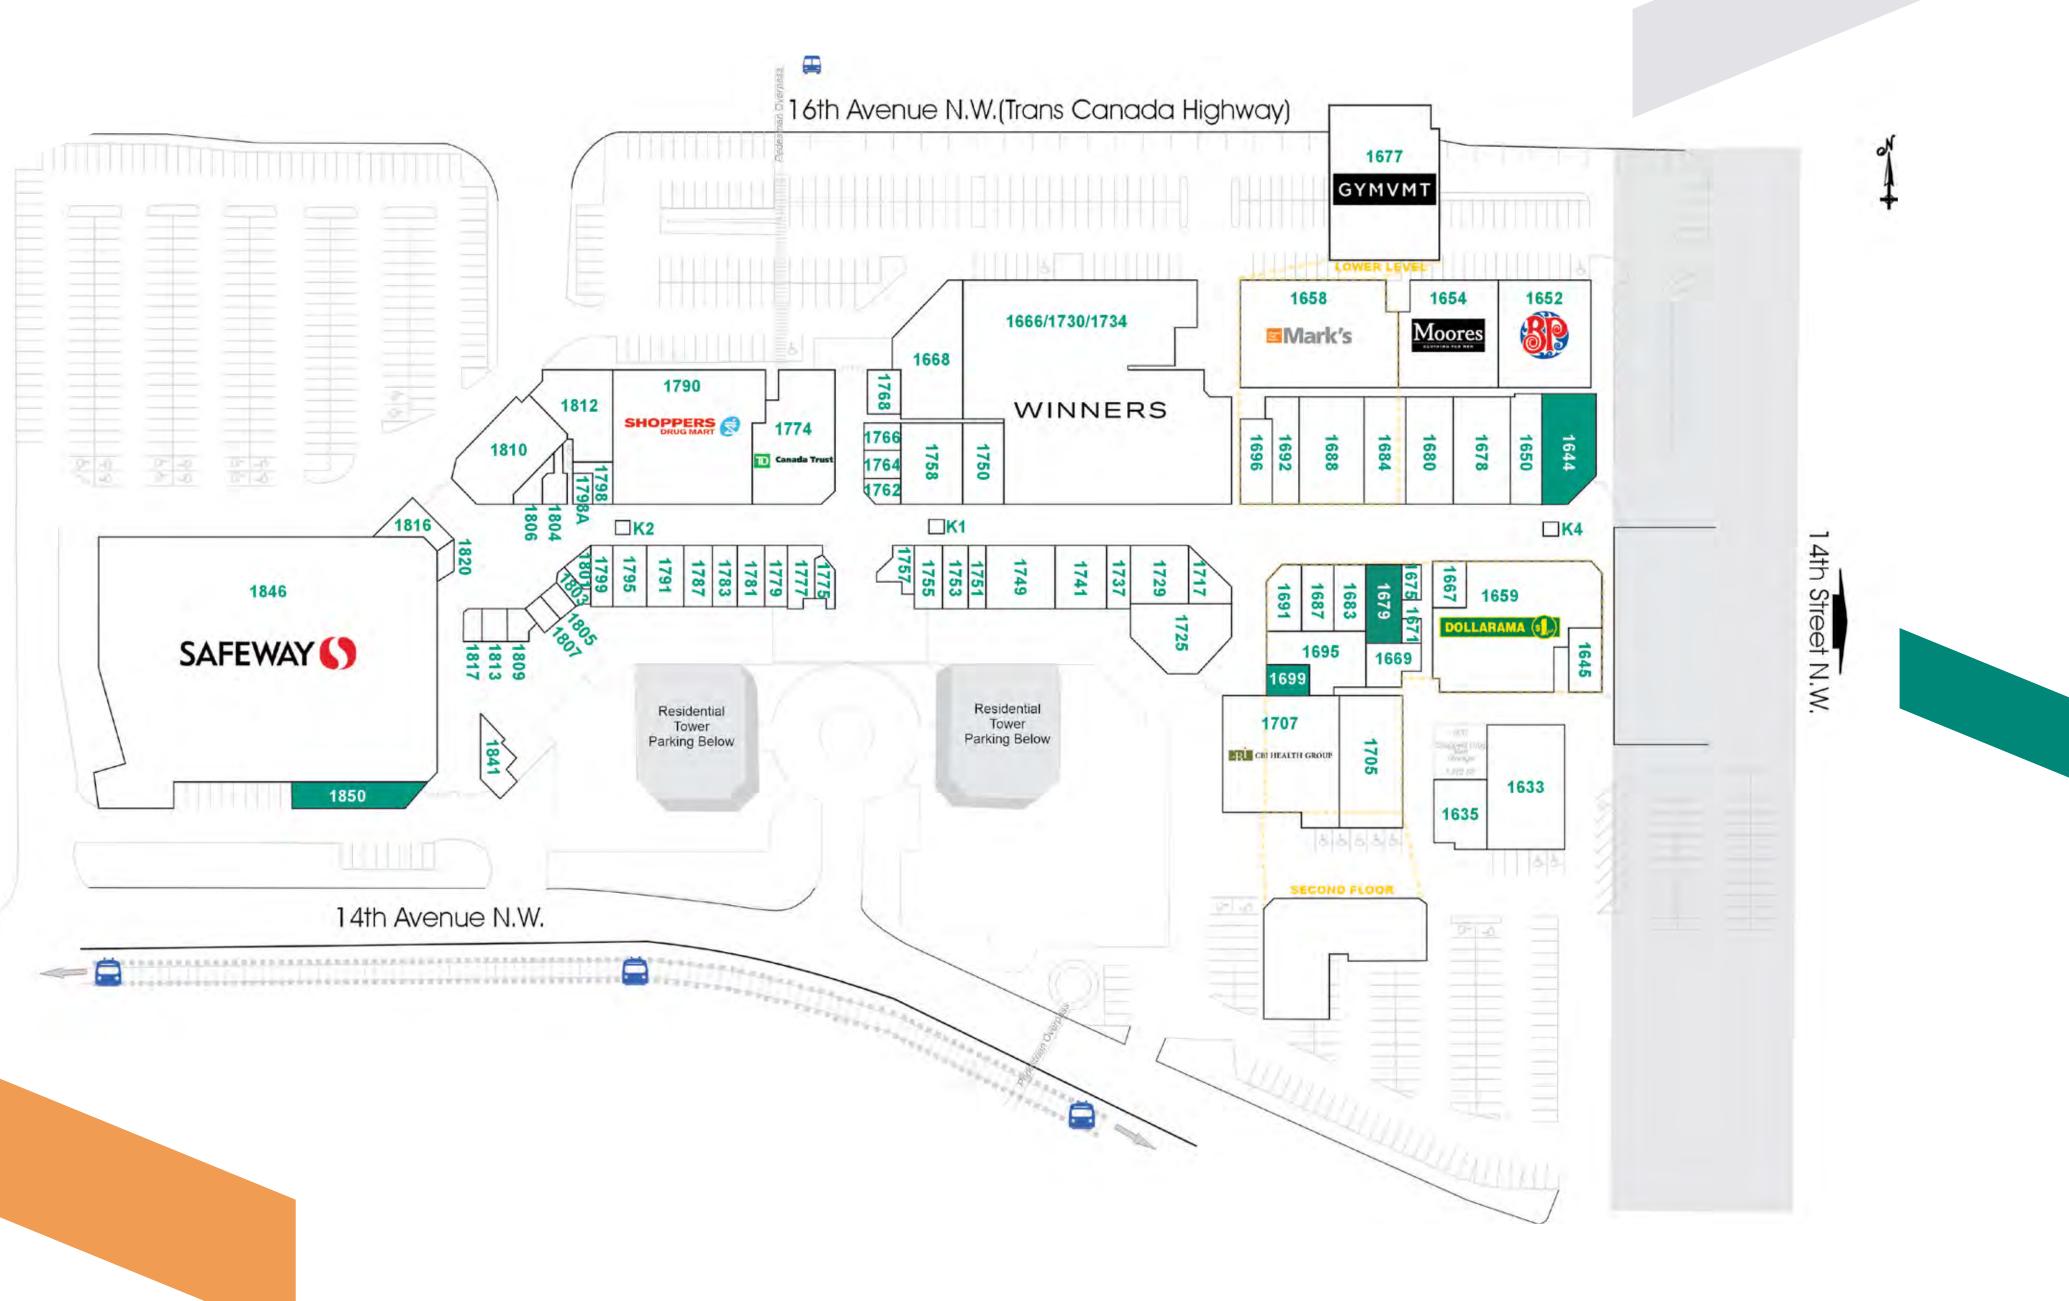

## **SITE PLAN**

NORTH HILL CENTRE | CALGARY, AB

## **TENANT DIRECTORY**

| K1   Stuffer Riders   200     K2   Bell   150     K4   Get Shaped   150     1633   KidStrong   6,119     1633   Under Offer   1,894     1644   Available   3,495     1645   Delmar Cleaners   1,361     1650   Prom Forever   2,128     1652   Boston Pizza   5,788     1654   Moore's   6,808     1658   Mark's   8,149     1659   Dollarama   10,131     1666   Winners   28,797     1730   (Expansion Q3 2024)   1734     1667   Sina Footwear   922     1668   Kinjo Sushi   4,556     1669   Community Room   1,241     1671   North Hill Alterations   385     1675   Freedom Mobile   359     1677   GYMVMT   21,678     1678   Scotiabank   3,401     1679   Available   1,530 | UNIT | TENANT                 | SQ FT  |
|----------------------------------------------------------------------------------------------------------------------------------------------------------------------------------------------------------------------------------------------------------------------------------------------------------------------------------------------------------------------------------------------------------------------------------------------------------------------------------------------------------------------------------------------------------------------------------------------------------------------------------------------------------------------------------------|------|------------------------|--------|
| K4   Get Shaped   150     1633   KidStrong   6,119     1635   Under Offer   1,894     1644   Available   3,495     1645   Delmar Cleaners   1,361     1650   Prom Forever   2,128     1652   Boston Pizza   5,788     1654   Moore's   6,808     1658   Mark's   8,149     1659   Dollarama   10,131     1666   Winners   28,797     1730   (Expansion Q3 2024)   1734     1667   Sina Footwear   922     1668   Kinjo Sushi   4,556     1669   Community Room   1,241     1671   North Hill Alterations   385     1675   Freedom Mobile   359     1677   GYMVMT   21,678     1678   Scotiabank   3,401     1679   Available   1,530     1680   Sole to Soul   3,043                   | K1   | Stuffer Riders         | 200    |
| 1633 KidStrong 6,119   1635 Under Offer 1,894   1644 Available 3,495   1645 Delmar Cleaners 1,361   1650 Prom Forever 2,128   1652 Boston Pizza 5,788   1654 Moore's 6,808   1658 Mark's 8,149   1659 Dollarama 10,131   1666 Winners 28,797   1730 (Expansion Q3 2024) 1734   1667 Sina Footwear 922   1668 Kinjo Sushi 4,556   1669 Community Room 1,241   1671 North Hill Alterations 385   1675 Freedom Mobile 359   1675 Freedom Mobile 359   1677 GYMVMT 21,678   1679 Available 1,530   1680 Sole to Soul 3,043                                                                                                                                                                 | K2   | Bell                   | 150    |
| 1635   Under Offer   1,894     1644   Available   3,495     1645   Delmar Cleaners   1,361     1650   Prom Forever   2,128     1652   Boston Pizza   5,788     1654   Moore's   6,808     1658   Mark's   8,149     1659   Dollarama   10,131     1666   Winners   28,797     1730   (Expansion Q3 2024)   1734     1667   Sina Footwear   922     1668   Kinjo Sushi   4,556     1669   Community Room   1,241     1671   North Hill Alterations   385     1675   Freedom Mobile   359     1675   Freedom Mobile   359     1677   GYMVMT   21,678     1679   Available   1,530     1680   Sole to Soul   3,043                                                                        | K4   | Get Shaped             | 150    |
| 1644   Available   3,495     1645   Delmar Cleaners   1,361     1650   Prom Forever   2,128     1652   Boston Pizza   5,788     1654   Moore's   6,808     1658   Mark's   8,149     1659   Dollarama   10,131     1666   Winners   28,797     1730   (Expansion Q3 2024)   1734     1667   Sina Footwear   922     1668   Kinjo Sushi   4,556     1669   Community Room   1,241     1671   North Hill Alterations   385     1675   Freedom Mobile   359     1677   GYMVMT   21,678     1678   Scotiabank   3,401     1679   Available   1,530     1680   Sole to Soul   3,043                                                                                                         | 1633 | KidStrong              | 6,119  |
| 1645 Delmar Cleaners 1,361   1650 Prom Forever 2,128   1652 Boston Pizza 5,788   1654 Moore's 6,808   1658 Mark's 8,149   1659 Dollarama 10,131   1666 Winners 28,797   1730 (Expansion Q3 2024) 1734   1667 Sina Footwear 922   1668 Kinjo Sushi 4,556   1669 Community Room 1,241   1671 North Hill Alterations 385   1675 Freedom Mobile 359   1677 GYMVMT 21,678   1678 Scotiabank 3,401   1679 Available 1,530   1680 Sole to Soul 3,043                                                                                                                                                                                                                                          | 1635 | Under Offer            | 1,894  |
| 1650   Prom Forever   2,128     1652   Boston Pizza   5,788     1654   Moore's   6,808     1658   Mark's   8,149     1659   Dollarama   10,131     1666   Winners   28,797     1730   (Expansion Q3 2024)   1734     1667   Sina Footwear   922     1668   Kinjo Sushi   4,556     1669   Community Room   1,241     1671   North Hill Alterations   385     1675   Freedom Mobile   359     1677   GYMVMT   21,678     1678   Scotiabank   3,401     1679   Available   1,530     1680   Sole to Soul   3,043                                                                                                                                                                         | 1644 | Available              | 3,495  |
| 1652   Boston Pizza   5,788     1654   Moore's   6,808     1658   Mark's   8,149     1659   Dollarama   10,131     1666   Winners   28,797     1730   (Expansion Q3 2024)   1734     1667   Sina Footwear   922     1668   Kinjo Sushi   4,556     1669   Community Room   1,241     1671   North Hill Alterations   385     1675   Freedom Mobile   359     1677   GYMVMT   21,678     1678   Scotiabank   3,401     1679   Available   1,530     1680   Sole to Soul   3,043                                                                                                                                                                                                         | 1645 | Delmar Cleaners        | 1,361  |
| 1654 Moore's 6,808   1658 Mark's 8,149   1659 Dollarama 10,131   1666 Winners 28,797   1730 (Expansion Q3 2024) 1734   1667 Sina Footwear 922   1668 Kinjo Sushi 4,556   1669 Community Room 1,241   1671 North Hill Alterations 385   1675 Freedom Mobile 359   1678 Scotiabank 3,401   1679 Available 1,530   1680 Sole to Soul 3,043                                                                                                                                                                                                                                                                                                                                                | 1650 | Prom Forever           | 2,128  |
| 1658 Mark's 8,149   1659 Dollarama 10,131   1666 Winners 28,797   1730 (Expansion Q3 2024) 1734   1734 1667 Sina Footwear 922   1668 Kinjo Sushi 4,556   1669 Community Room 1,241   1671 North Hill Alterations 385   1675 Freedom Mobile 359   1678 Scotiabank 3,401   1679 Available 1,530   1680 Sole to Soul 3,043                                                                                                                                                                                                                                                                                                                                                                | 1652 | Boston Pizza           | 5,788  |
| 1659 Dollarama 10,131   1666 Winners 28,797   1730 (Expansion Q3 2024) 1734   1667 Sina Footwear 922   1668 Kinjo Sushi 4,556   1669 Community Room 1,241   1671 North Hill Alterations 385   1675 Freedom Mobile 359   1678 Scotiabank 3,401   1679 Available 1,530   1680 Sole to Soul 3,043                                                                                                                                                                                                                                                                                                                                                                                         | 1654 | Moore's                | 6,808  |
| 1666 Winners 28,797   1730 (Expansion Q3 2024)   1734 1667   1667 Sina Footwear 922   1668 Kinjo Sushi 4,556   1669 Community Room 1,241   1671 North Hill Alterations 385   1675 Freedom Mobile 359   1678 Scotiabank 3,401   1679 Available 1,530   1680 Sole to Soul 3,043                                                                                                                                                                                                                                                                                                                                                                                                          | 1658 | Mark's                 | 8,149  |
| 1730 (Expansion Q3 2024)   1734 1667   1667 Sina Footwear 922   1668 Kinjo Sushi 4,556   1669 Community Room 1,241   1671 North Hill Alterations 385   1675 Freedom Mobile 359   1677 GYMVMT 21,678   1678 Scotiabank 3,401   1679 Available 1,530   1680 Sole to Soul 3,043                                                                                                                                                                                                                                                                                                                                                                                                           | 1659 | Dollarama              | 10,131 |
| 1734   1667 Sina Footwear 922   1668 Kinjo Sushi 4,556   1669 Community Room 1,241   1671 North Hill Alterations 385   1675 Freedom Mobile 359   1677 GYMVMT 21,678   1678 Scotiabank 3,401   1679 Available 1,530   1680 Sole to Soul 3,043                                                                                                                                                                                                                                                                                                                                                                                                                                           | 1666 | Winners                | 28,797 |
| 1667 Sina Footwear 922   1668 Kinjo Sushi 4,556   1669 Community Room 1,241   1671 North Hill Alterations 385   1675 Freedom Mobile 359   1677 GYMVMT 21,678   1679 Available 1,530   1680 Sole to Soul 3,043                                                                                                                                                                                                                                                                                                                                                                                                                                                                          | 1730 | (Expansion Q3 2024)    |        |
| 1668 Kinjo Sushi 4,556   1669 Community Room 1,241   1671 North Hill Alterations 385   1675 Freedom Mobile 359   1677 GYMVMT 21,678   1678 Scotiabank 3,401   1679 Available 1,530   1680 Sole to Soul 3,043                                                                                                                                                                                                                                                                                                                                                                                                                                                                           | 1734 |                        |        |
| 1669Community Room1,2411671North Hill Alterations3851671Freedom Mobile3591675Freedom Mobile3591677GYMVMT21,6781678Scotiabank3,4011679Available1,5301680Sole to Soul3,043                                                                                                                                                                                                                                                                                                                                                                                                                                                                                                               | 1667 | Sina Footwear          | 922    |
| 1671 North Hill Alterations 385   1675 Freedom Mobile 359   1677 GYMVMT 21,678   1678 Scotiabank 3,401   1679 Available 1,530   1680 Sole to Soul 3,043                                                                                                                                                                                                                                                                                                                                                                                                                                                                                                                                | 1668 | Kinjo Sushi            | 4,556  |
| 1675 Freedom Mobile 359   1677 GYMVMT 21,678   1678 Scotiabank 3,401   1679 Available 1,530   1680 Sole to Soul 3,043                                                                                                                                                                                                                                                                                                                                                                                                                                                                                                                                                                  | 1669 | Community Room         | 1,241  |
| 1677GYMVMT21,6781678Scotiabank3,4011679Available1,5301680Sole to Soul3,043                                                                                                                                                                                                                                                                                                                                                                                                                                                                                                                                                                                                             | 1671 | North Hill Alterations | 385    |
| 1678Scotiabank3,4011679Available1,5301680Sole to Soul3,043                                                                                                                                                                                                                                                                                                                                                                                                                                                                                                                                                                                                                             | 1675 | Freedom Mobile         | 359    |
| 1679   Available   1,530     1680   Sole to Soul   3,043                                                                                                                                                                                                                                                                                                                                                                                                                                                                                                                                                                                                                               | 1677 | GYMVMT                 | 21,678 |
| 1680 Sole to Soul 3,043                                                                                                                                                                                                                                                                                                                                                                                                                                                                                                                                                                                                                                                                | 1678 | Scotiabank             | 3,401  |
| ·                                                                                                                                                                                                                                                                                                                                                                                                                                                                                                                                                                                                                                                                                      | 1679 | Available              | 1,530  |
|                                                                                                                                                                                                                                                                                                                                                                                                                                                                                                                                                                                                                                                                                        | 1680 | Sole to Soul           | 3,043  |
| 1683 FanAttic 1,311                                                                                                                                                                                                                                                                                                                                                                                                                                                                                                                                                                                                                                                                    | 1683 | FanAttic               | 1,311  |

| UNIT | TENANT                           | SQ FT | UNIT             |
|------|----------------------------------|-------|------------------|
| 1684 | Fairweather                      | 2,551 | 1762 P           |
| 1687 | Amore Jewellers                  | 1,296 | 1764 C           |
| 1688 | Curious Salon                    | 4,210 | 1766 F           |
| 1691 | Pearle Vision                    | 1,391 | 1768 C           |
| 1692 | Daniadown Quilts                 | 1,897 | 1774 T           |
| 1695 | Dentrix                          | 2,843 | 1775 N           |
| 1696 | Northern Reflections             | 1,434 | 1777 C           |
| 1699 | Available                        | 876   | 1779 T           |
| 1705 | Dr. Jamie Bhamra                 |       | 1781 H           |
|      | (Opthalmologist)                 | 5,068 | 1783 N           |
| 1707 | CBI Health Group                 | 7,628 | 1787 T           |
| 1717 | Mobile Q                         | 980   | 1790 S           |
| 1725 | SNV Fashions                     | 3,182 | 1791 P           |
| 1729 | Specsavers                       | 2,010 | 1795 2           |
| 1735 | Under Offer                      | 2,093 | 1798 S           |
| 1737 | Bento Gaming                     | 896   | 1798A J          |
| 1741 | North Hill Optometry             | 1,884 | 1799 C           |
| 1749 | Step Ahead Footwear              | 2,492 | 1801 V           |
| 1750 | Suzanne's                        | 1,962 | 1803 T           |
| 1751 | Wig Warehouse                    | 591   |                  |
| 1753 | Telus                            | 877   | 1804 T           |
| 1755 | Rogers Wireless                  | 953   | 1805 E           |
| 1757 | Calgary Custom Photo<br>Services | 717   | 1806 N<br>1807 S |
| 1758 | Glitz Party, Craft & More        | 2,845 | 1809 N           |

| TENANT                       | SQ FT  |
|------------------------------|--------|
| Purdy's Chocolates           | 608    |
| Cutting Edge Cutlery         | 742    |
| Full Motion Chiropractic     | 663    |
| Q-Nails                      | 850    |
| TD Canada Trust              | 6,057  |
| Maritime Travel              | 625    |
| Cell Care+                   | 813    |
| Tany's Jewellery             | 1,099  |
| Hallmark Express             | 1,012  |
| Nutrition House              | 895    |
| The Gaming Lounge            | 1,030  |
| Shoppers Drug Mart           | 11,819 |
| Paradise Gems                | 1,411  |
| 2D Dimensional Life          | 1,213  |
| Shefield & Sons Tobacconists | 619    |
| Jugo Juice                   | 380    |
| Opa! Souvlaki                | 681    |
| Vanellis                     | 343    |
| Taco Time                    | 369    |
| Thai Express                 | 440    |
| Edo Japan                    | 335    |
| New York Fries               | 341    |
| Subway                       | 354    |
| Manchu Wok                   | 436    |

| UNIT | TENANT              | SQ FT  |
|------|---------------------|--------|
| 1810 | Ace Liquor          | 4,381  |
| 1812 | Pet Valu            | 2,919  |
| 1813 | Go-Grill            | 506    |
| 1816 | Tim Hortons         | 980    |
| 1817 | Sip of Tea          | 356    |
| 1820 | A & W               | 399    |
| 1841 | North Hill Registry | 1,136  |
| 1846 | Safeway             | 46,939 |
| 1850 | Available           | 1,473  |