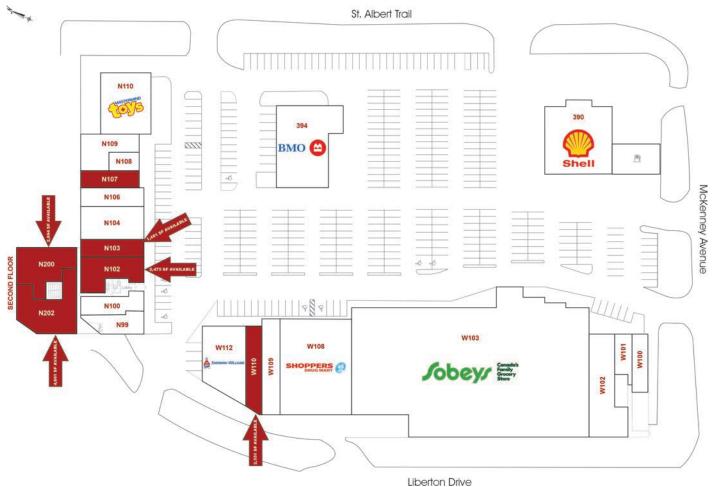

## SITE PLAN

## **TENANT DIRECTORY**

| UNIT | TENANT              | SQ FT | UNIT | TENANT             | SQ FT  | UNIT | TENANT           | SQ FT |
|------|---------------------|-------|------|--------------------|--------|------|------------------|-------|
| N99  | Mission Hill        |       | N109 | City Drycleaners   | 2,239  | W112 | Sherwin-Williams | 4,089 |
|      | Medical Centre      | 1,523 | N110 | Mastermind Toys    | 4,751  | 390  | Shell            |       |
| N100 | Mission Hill Plaza  |       | N200 | Available          | 2,475  | 394  | Bank of Montreal | 6,600 |
|      | Dental Centre       | 1,812 | N202 | Available          | 4,661  |      |                  |       |
| N102 | Available           | 2,694 | W100 | Pizza 73           | 1,500  |      |                  |       |
| N103 | Available           | 1,481 | W101 | Wok Box            | 1,183  |      |                  |       |
| N104 | Dicey Reilly's Pub  | 3,429 | W102 | Liquor House       | 4,682  |      |                  |       |
| N106 | The Watch           |       | W103 | Sobey's            | 43,121 |      |                  |       |
|      | & Jewellery Factory | 1,724 | W108 | Shoppers Drug Mart | 10,243 |      |                  |       |
| N107 | Available           | 1,564 | W109 | Flash Fashions     | 2,575  |      |                  |       |
| N108 | Rob's Barber Shop   | 825   | W110 | Available          | 2,551  |      |                  |       |