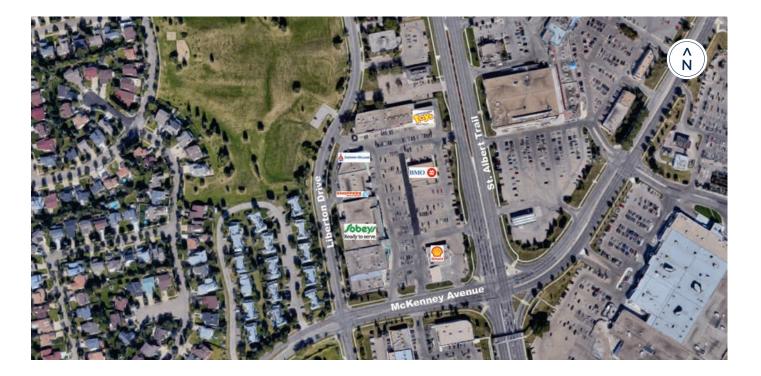

## TRADE AREA MAP

## **MAJOR INTERSECTION**

Located on the main commercial corridor, St. Albert Trail at McKenney Avenue.