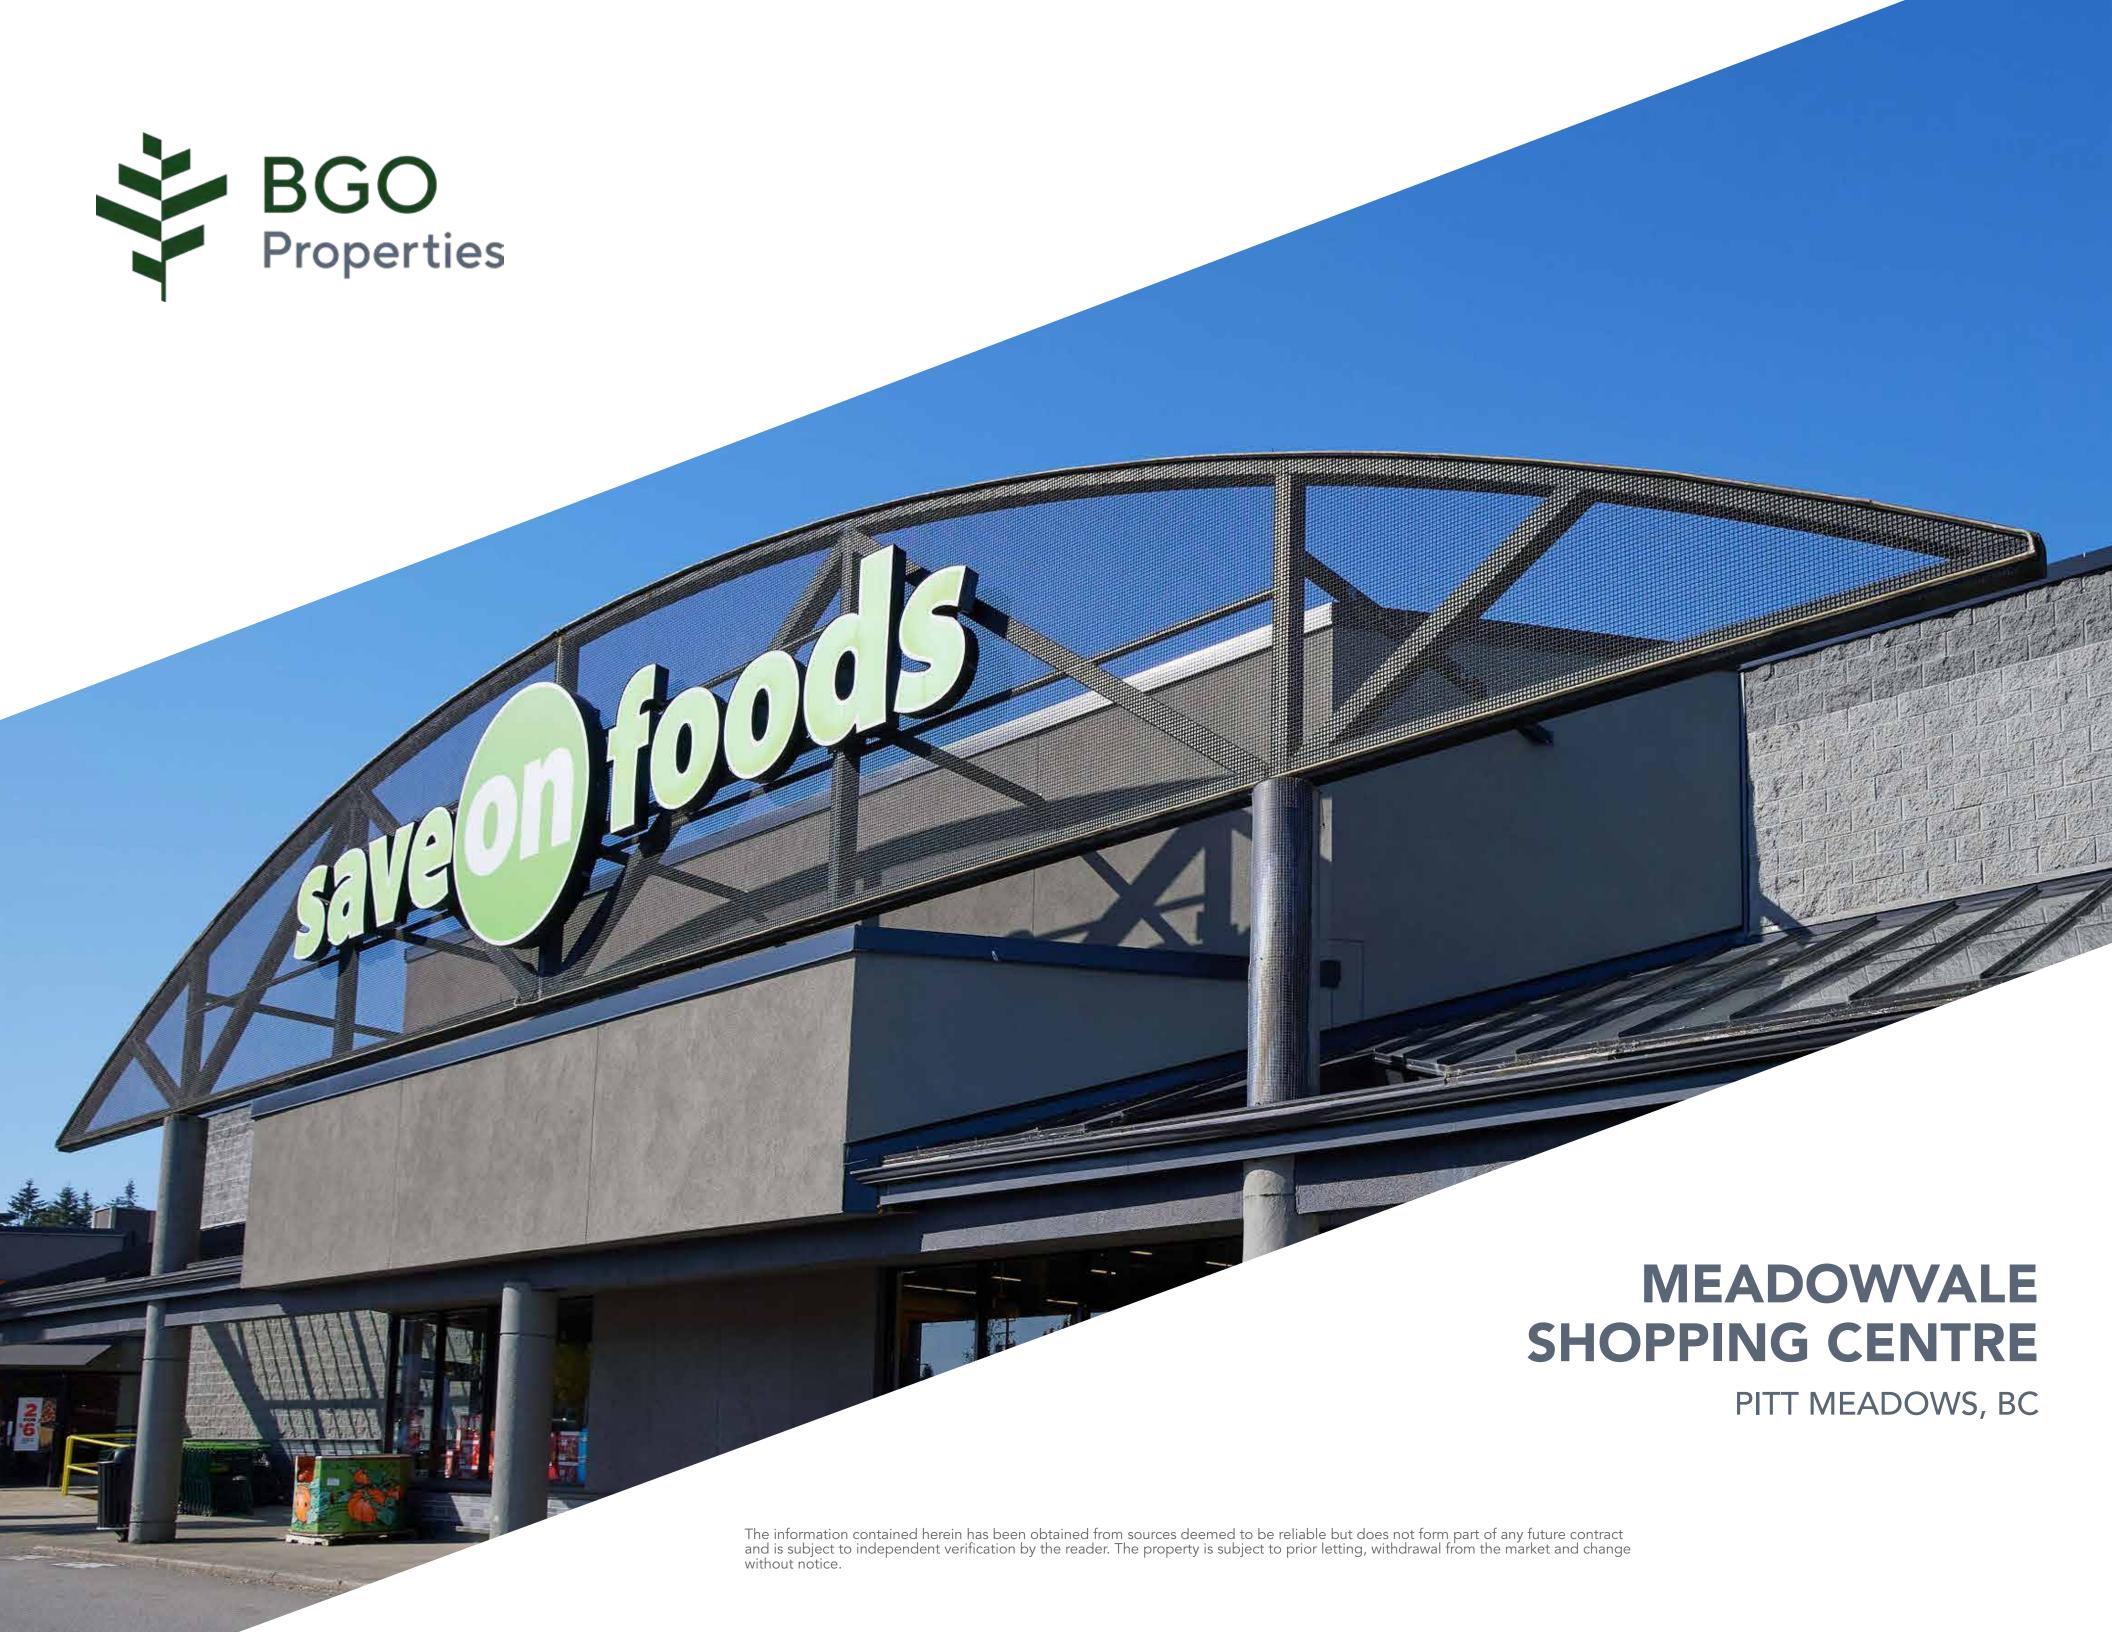

## MEADOWVALE SHOPPING CENTRE

PITT MEADOWS, BC

Pitt Meadows is the northern gateway to the Central Fraser Valley region of the Lower Mainland of British Columbia. A family oriented community of 18,573, Pitt Meadows lines Lougheed Highway which is the major east/west commuter route north of the Fraser River. Further, Pitt Meadows' comparative accessibility to other"south of the Fraser" communities and the Trans Canada Highway has recently been greatly enhanced by its position at the north entry point to the new Golden Ears Bridge. The Golden Ears Bridge is the only Fraser River crossing between Surrey to the west and Mission to the east. Affordable housing in Pitt Meadows will continue to attract young families. Pitt Meadows' location immediately adjacent to the 82,256 people of Maple Ridge make the market opportunity much greater than its 18,573 person population alone suggests.

## PROPERTY HIGHLIGHTS

| ADDRESS                          | 19150 Lougheed Highway Pitt Meadows, BC V3Y 2H6  Lougheed Highway and Harris Road - southwest corner |  |
|----------------------------------|------------------------------------------------------------------------------------------------------|--|
| MAJOR INTERSECTION               |                                                                                                      |  |
| GLA<br>(SQ. FT)                  | 111,716                                                                                              |  |
| NUMBER OF STORES<br>AND SERVICES | 25                                                                                                   |  |