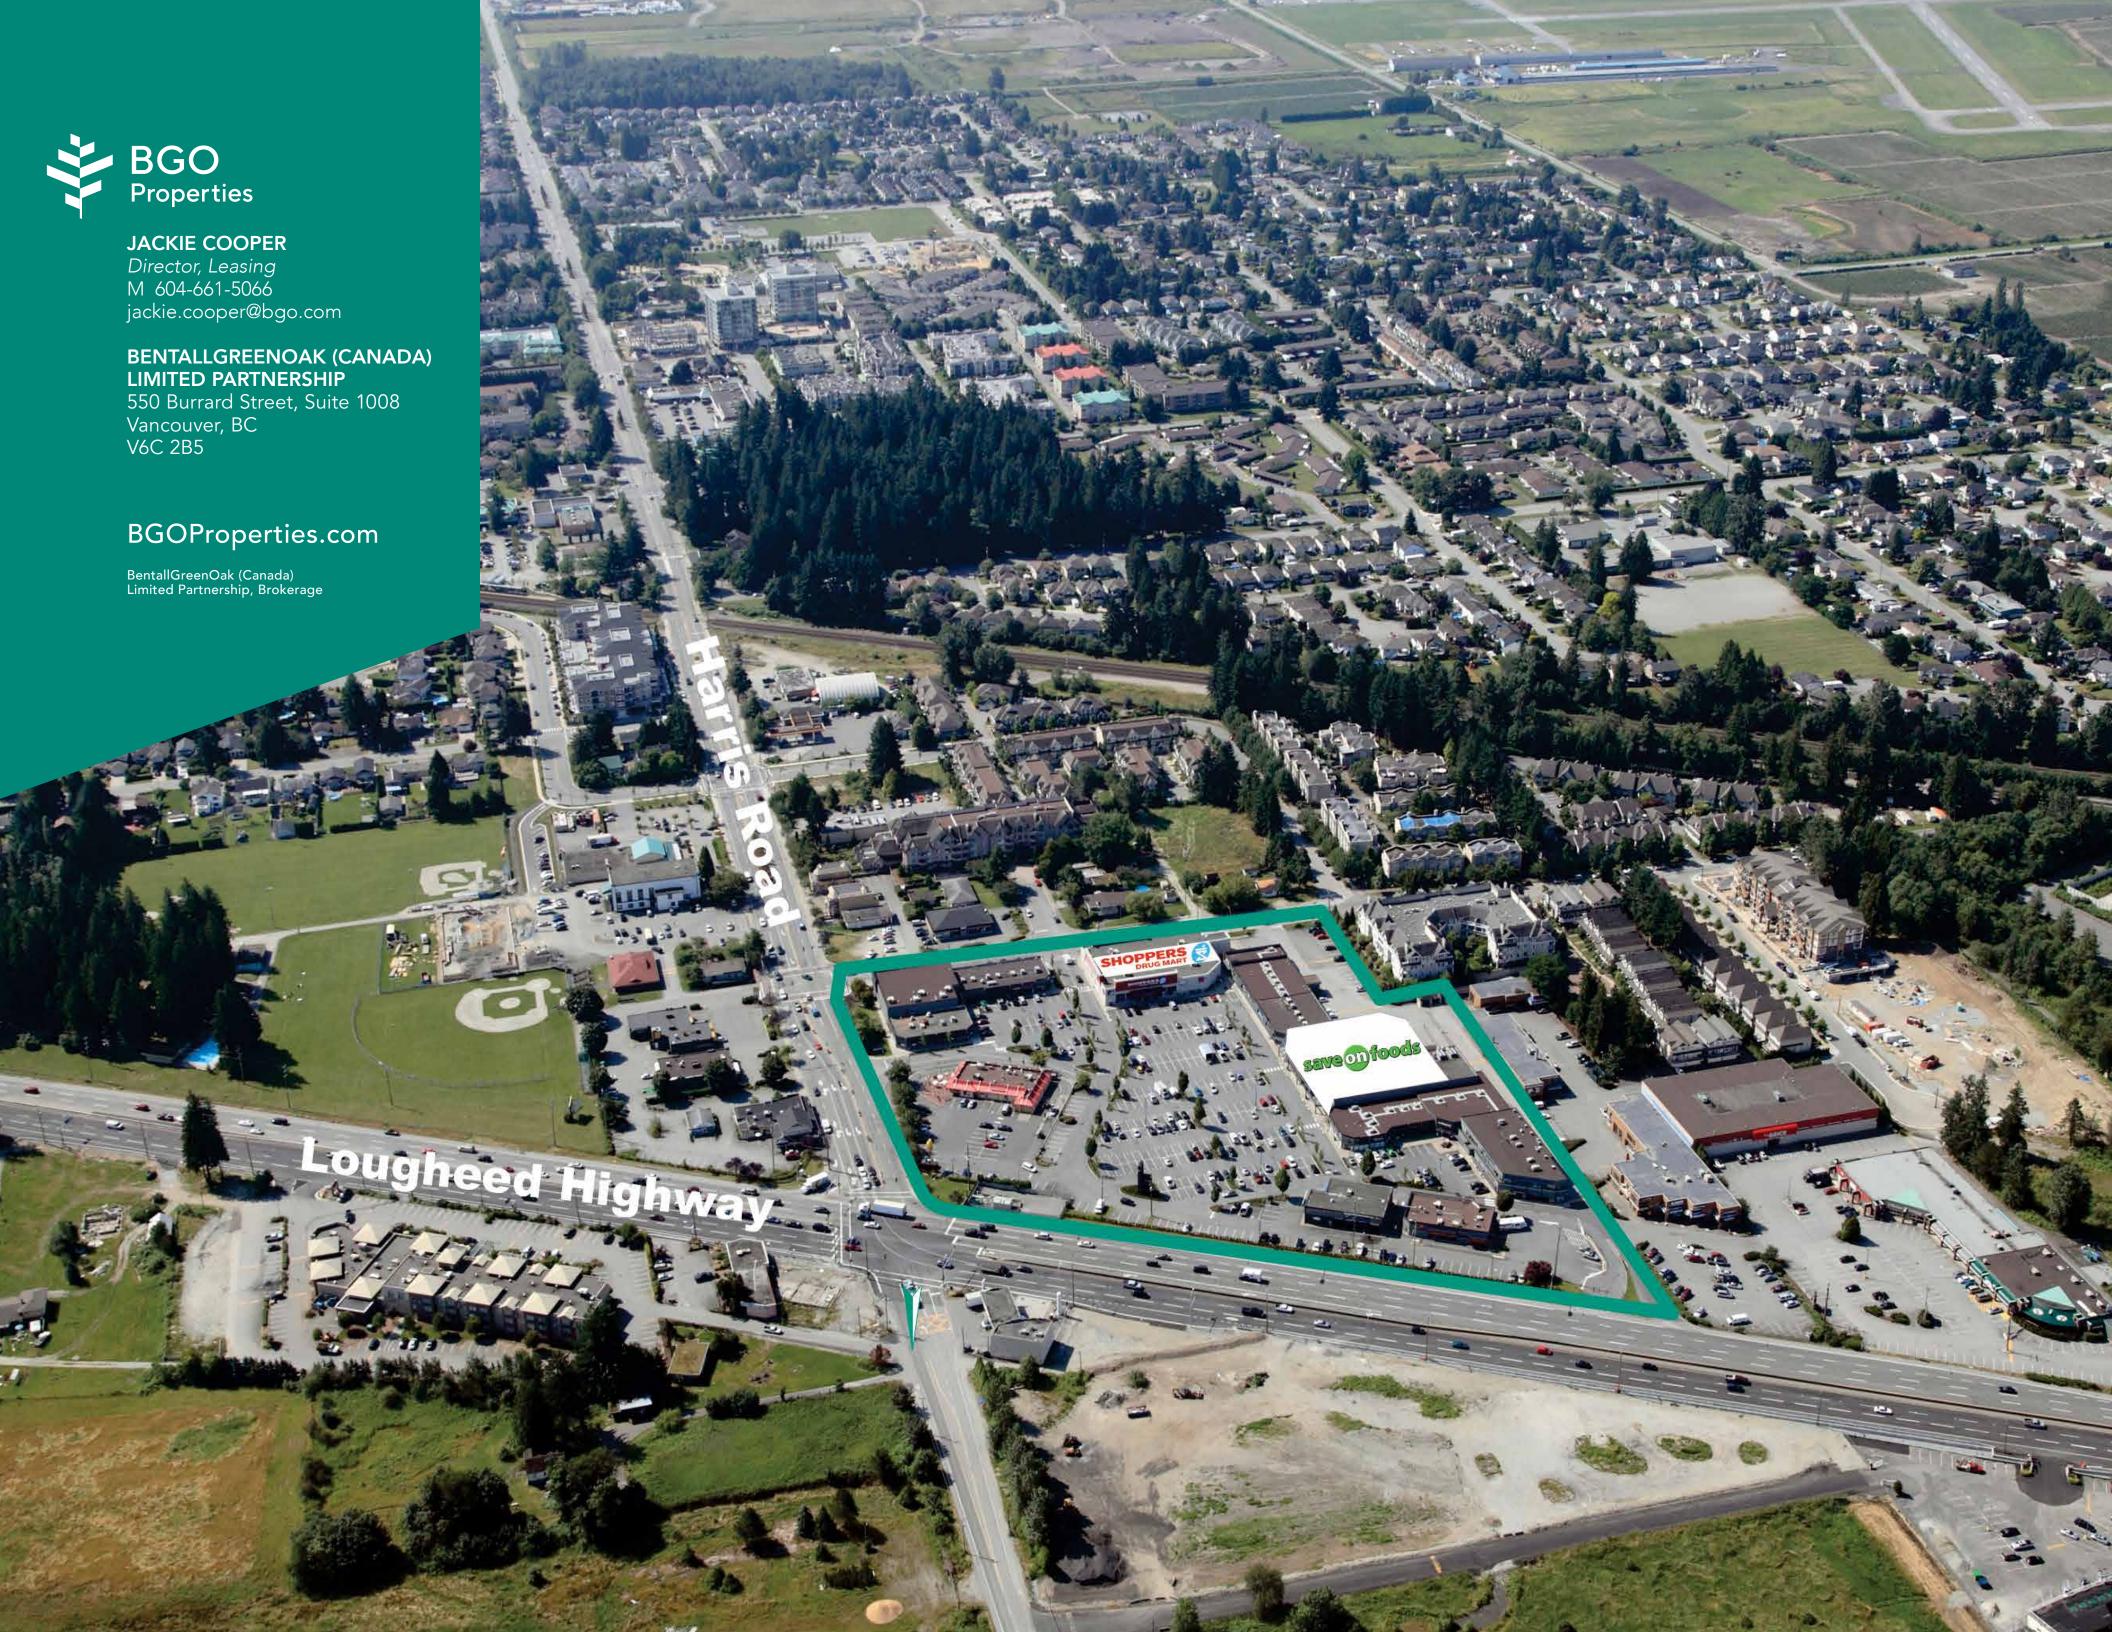

## MEADOWVALE SHOPPING CENTRE

PITT MEADOWS, BC

Pitt Meadows is the northern gateway to the Central Fraser Valley region of the Lower Mainland of British Columbia. A family oriented community of 18,573, Pitt Meadows lines Lougheed Highway which is the major east/west commuter route north of the Fraser River. Further, Pitt Meadows' comparative accessibility to other"south of the Fraser" communities and the Trans Canada Highway has recently been greatly enhanced by its position at the north entry point to the new Golden Ears Bridge. The Golden Ears Bridge is the only Fraser River crossing between Surrey to the west and Mission to the east. Affordable housing in Pitt Meadows will continue to attract young families. Pitt Meadows' location immediately adjacent to the 82,256 people of Maple Ridge make the market opportunity much greater than its 18,573 person population alone suggests.