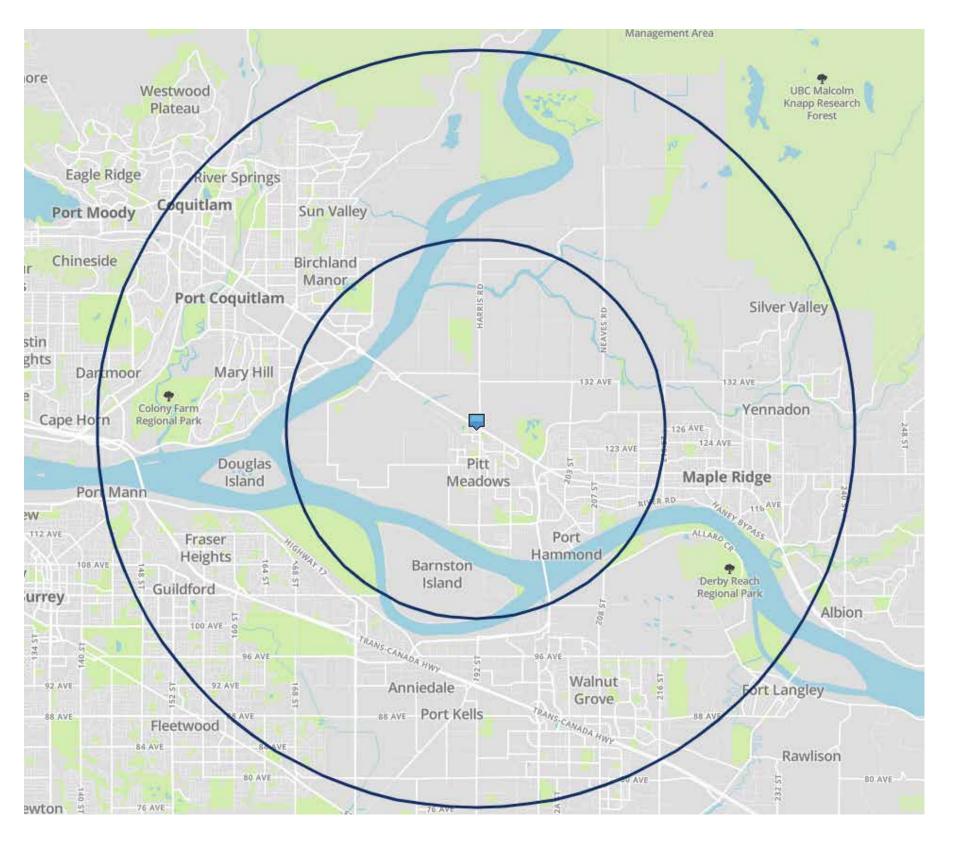

## **DEMOGRAPHICS**

## TRADE AREA (2024 ESTIMATES)

|      | DISTANCE                       | 5 KM      | 10 KM     |
|------|--------------------------------|-----------|-----------|
| 20   | FAMILIES<br>WITH<br>CHILDREN   | 46%       | 48%       |
| F633 | TRADE<br>AREA<br>POPULATION    | 47,157    | 368,165   |
| \$   | AVERAGE<br>HOUSEHOLD<br>INCOME | \$139,811 | \$134,380 |