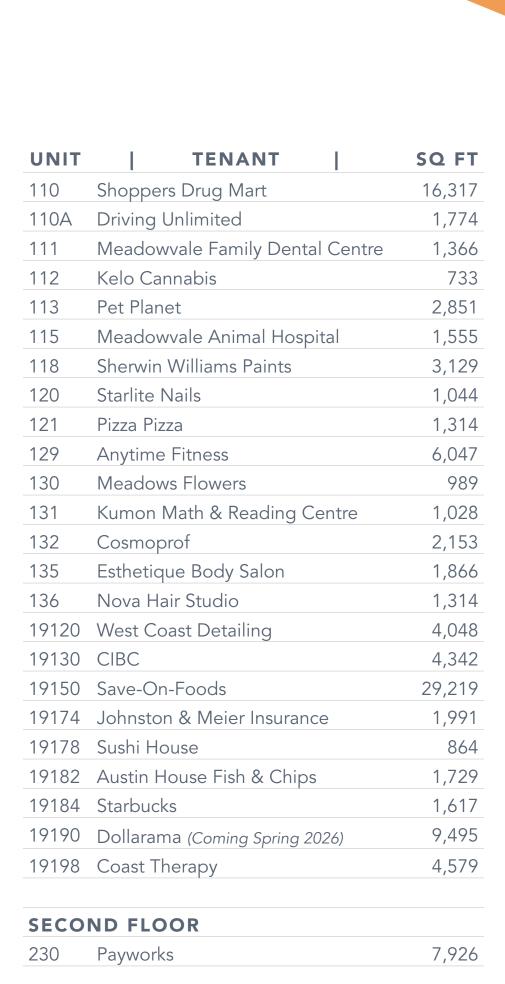

## PROPERTY HIGHLIGHTS

| ADDRESS                          | 19150 Lougheed Highway Pitt Meadows, BC V3Y 2H6  Lougheed Highway and Harris Road - southwest corner |  |
|----------------------------------|------------------------------------------------------------------------------------------------------|--|
| MAJOR INTERSECTION               |                                                                                                      |  |
| GLA<br>(SQ. FT)                  | 111,716                                                                                              |  |
| NUMBER OF STORES<br>AND SERVICES | 25                                                                                                   |  |