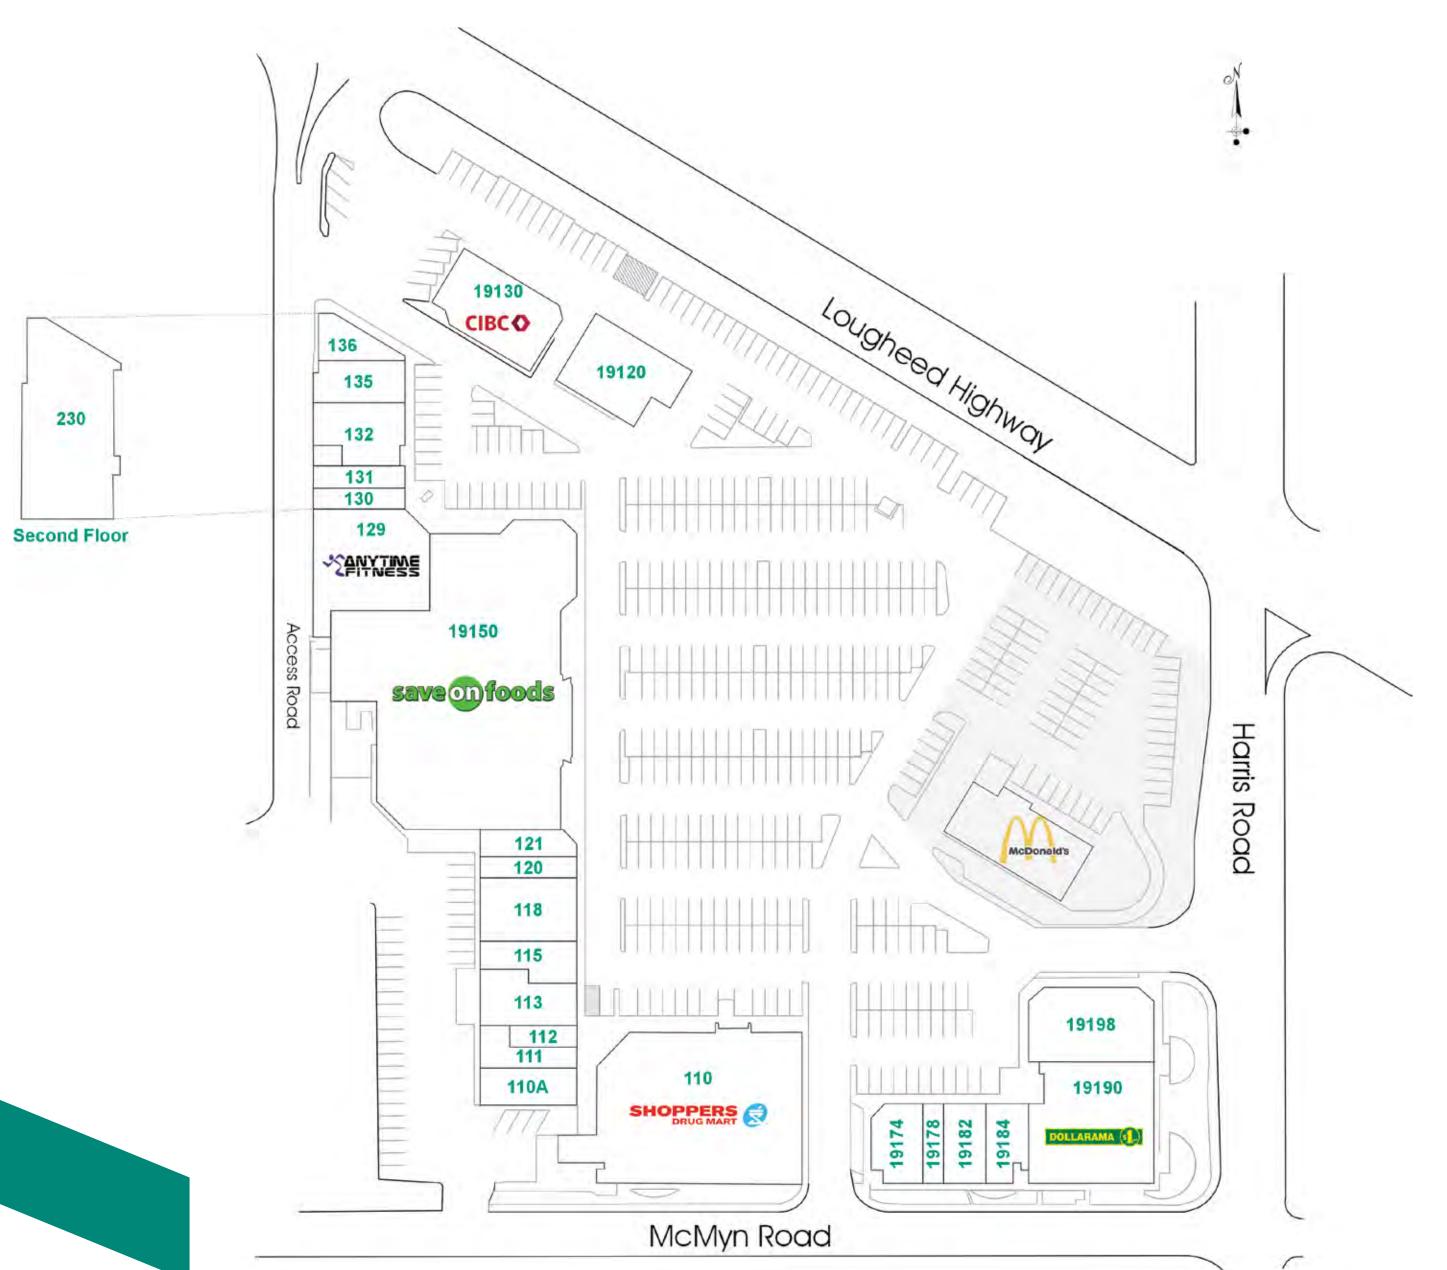

## PROPERTY HIGHLIGHTS

| ADDRESS                          | 19150 Lougheed Highway Pitt Meadows, BC V3Y 2H6  Lougheed Highway and Harris Road - southwest corner |  |
|----------------------------------|------------------------------------------------------------------------------------------------------|--|
| MAJOR INTERSECTION               |                                                                                                      |  |
| GLA<br>(SQ. FT)                  | 111,716                                                                                              |  |
| NUMBER OF STORES<br>AND SERVICES | 25                                                                                                   |  |