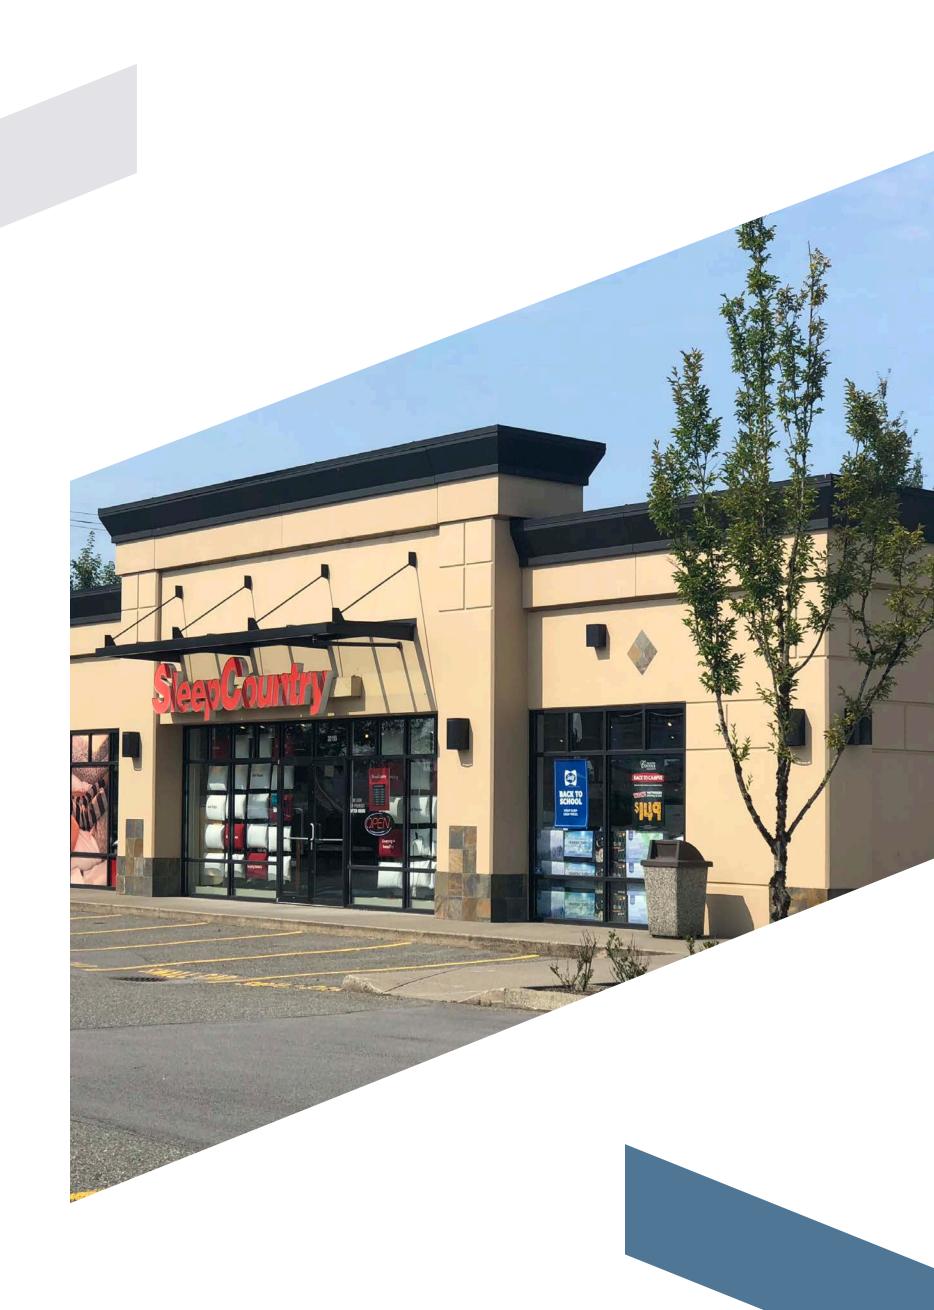

| UNIT | I             | TENANT                    | I   | SQ FT  |
|------|---------------|---------------------------|-----|--------|
| A1   | Club 16 Tr    | evor Linden Fitness/She's | Fit | 32,981 |
| B1   | Sleep Country |                           |     | 5,026  |
| C1   | Available     |                           |     | 9,500  |