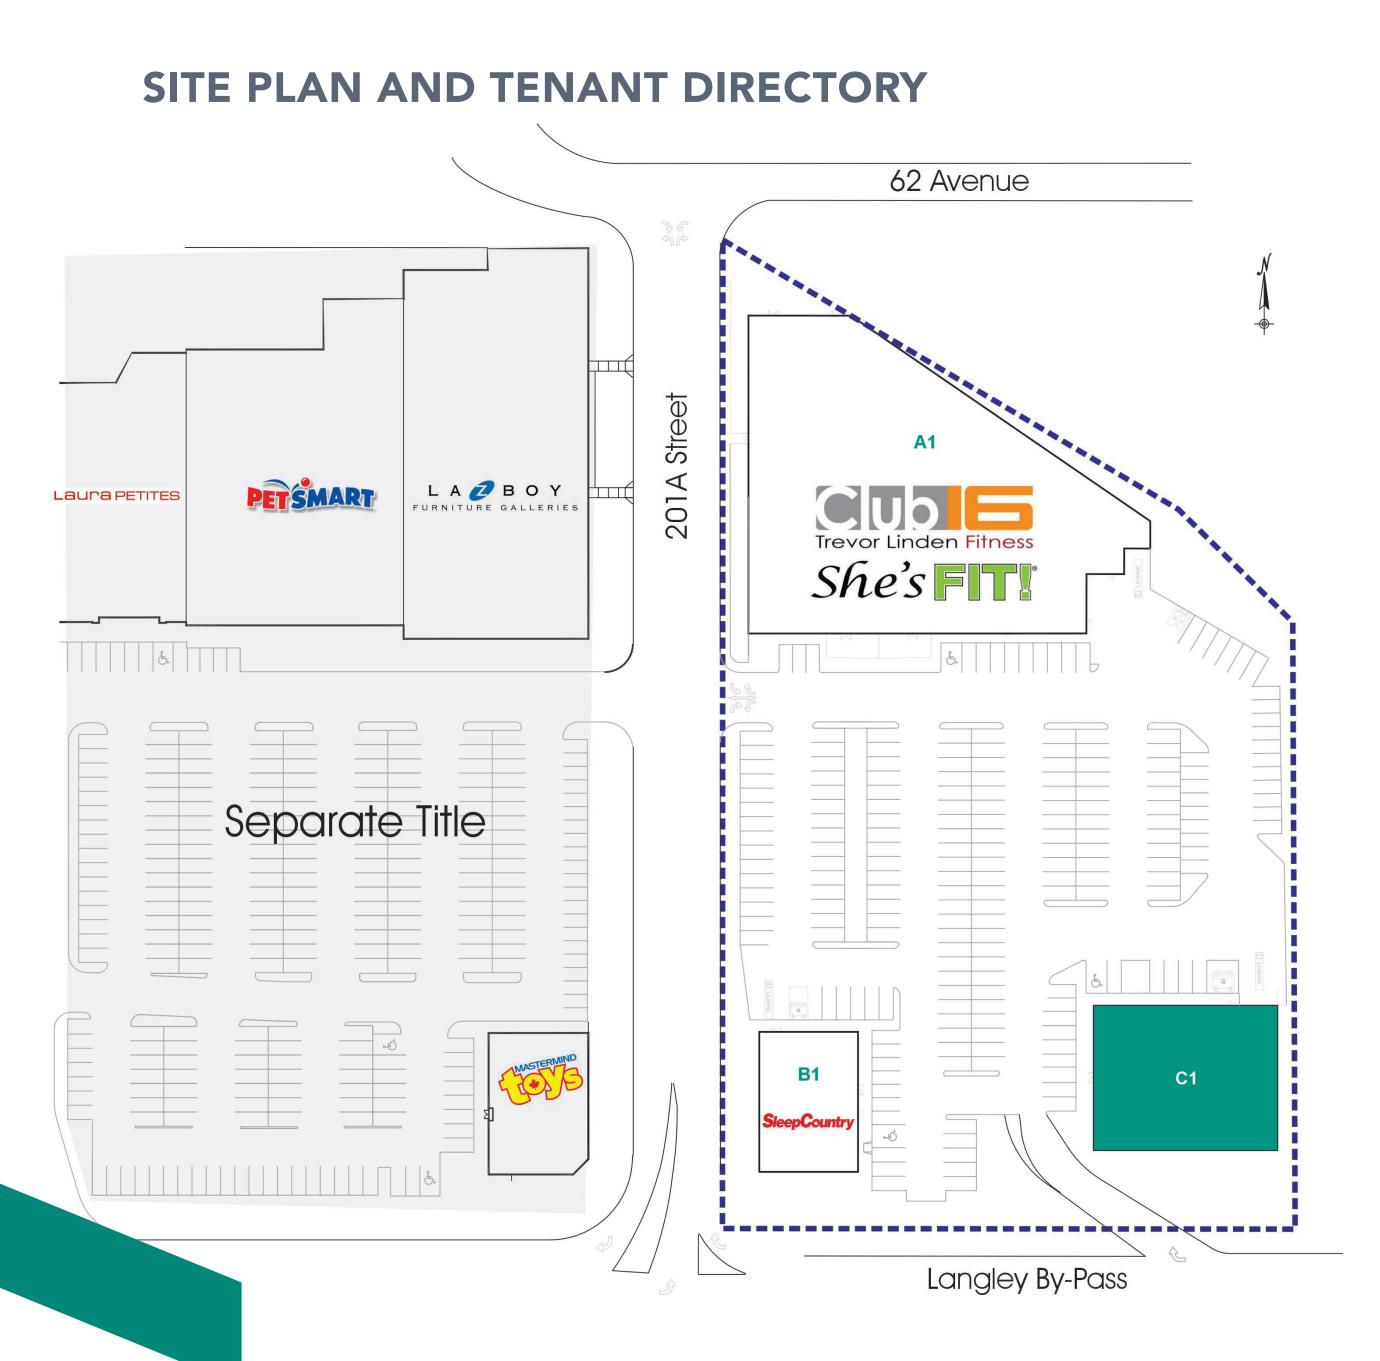

# **PROPERTY HIGHLIGHTS**

| ADDRESS                          | 20175 Langley Bypass,<br>Langley BC V3A 6K9 |
|----------------------------------|---------------------------------------------|
| MAJOR INTERSECTION               | Highway 10 and 200th Street                 |
| GLA<br>(SQ. FT)                  | 47,507                                      |
| NUMBER OF STORES<br>AND SERVICES | 3                                           |

| UNIT | I             | TENANT                    | I   | SQ FT  |
|------|---------------|---------------------------|-----|--------|
| A1   | Club 16 Tr    | evor Linden Fitness/She's | Fit | 32,981 |
| B1   | Sleep Country |                           |     | 5,026  |
| C1   | Available     |                           |     | 9,500  |