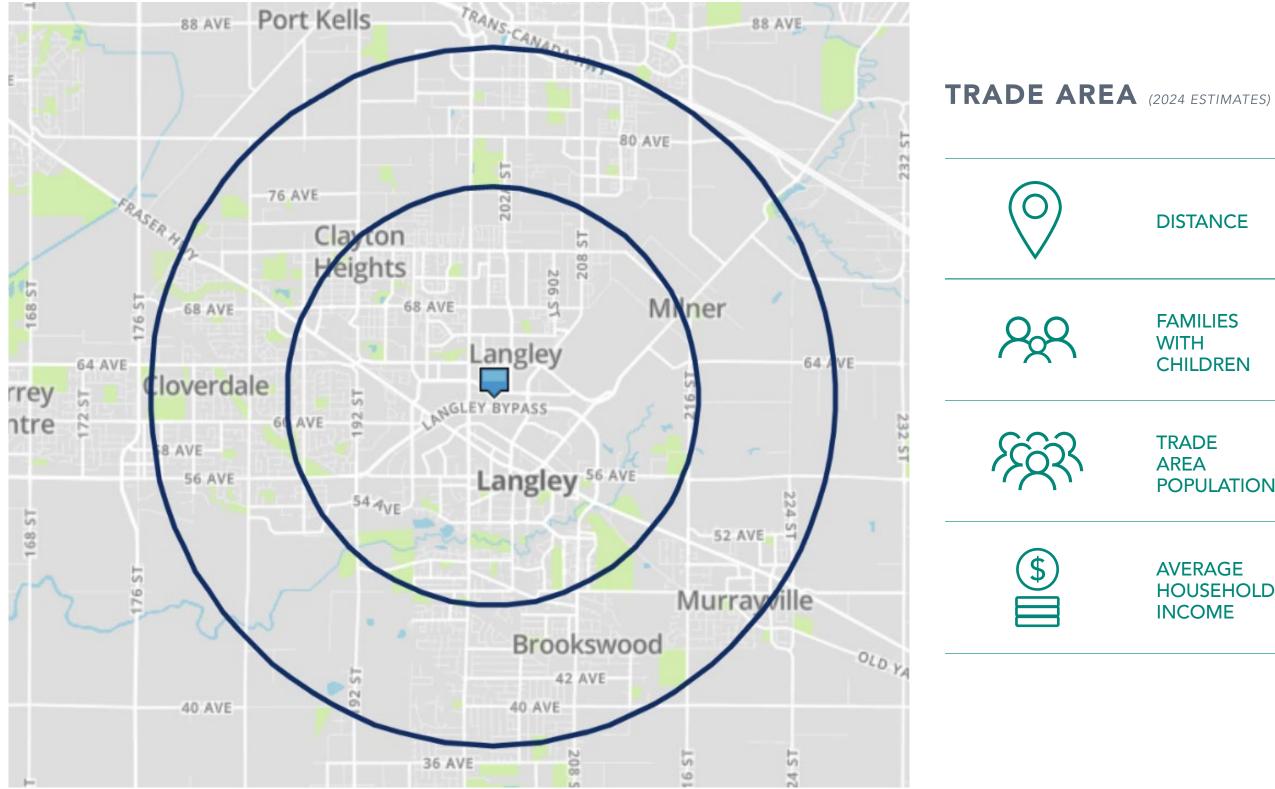

## **DEMOGRAPHICS**

| STANCE                      | <b>3 KM</b> | <b>5 KM</b> |  |
|-----------------------------|-------------|-------------|--|
| AMILIES<br>ITH<br>HILDREN   | 47%         | 49%         |  |
| RADE<br>REA<br>DPULATION    | 87,736      | 169,555     |  |
| /ERAGE<br>OUSEHOLD<br>ICOME | \$121,975   | \$133,634   |  |