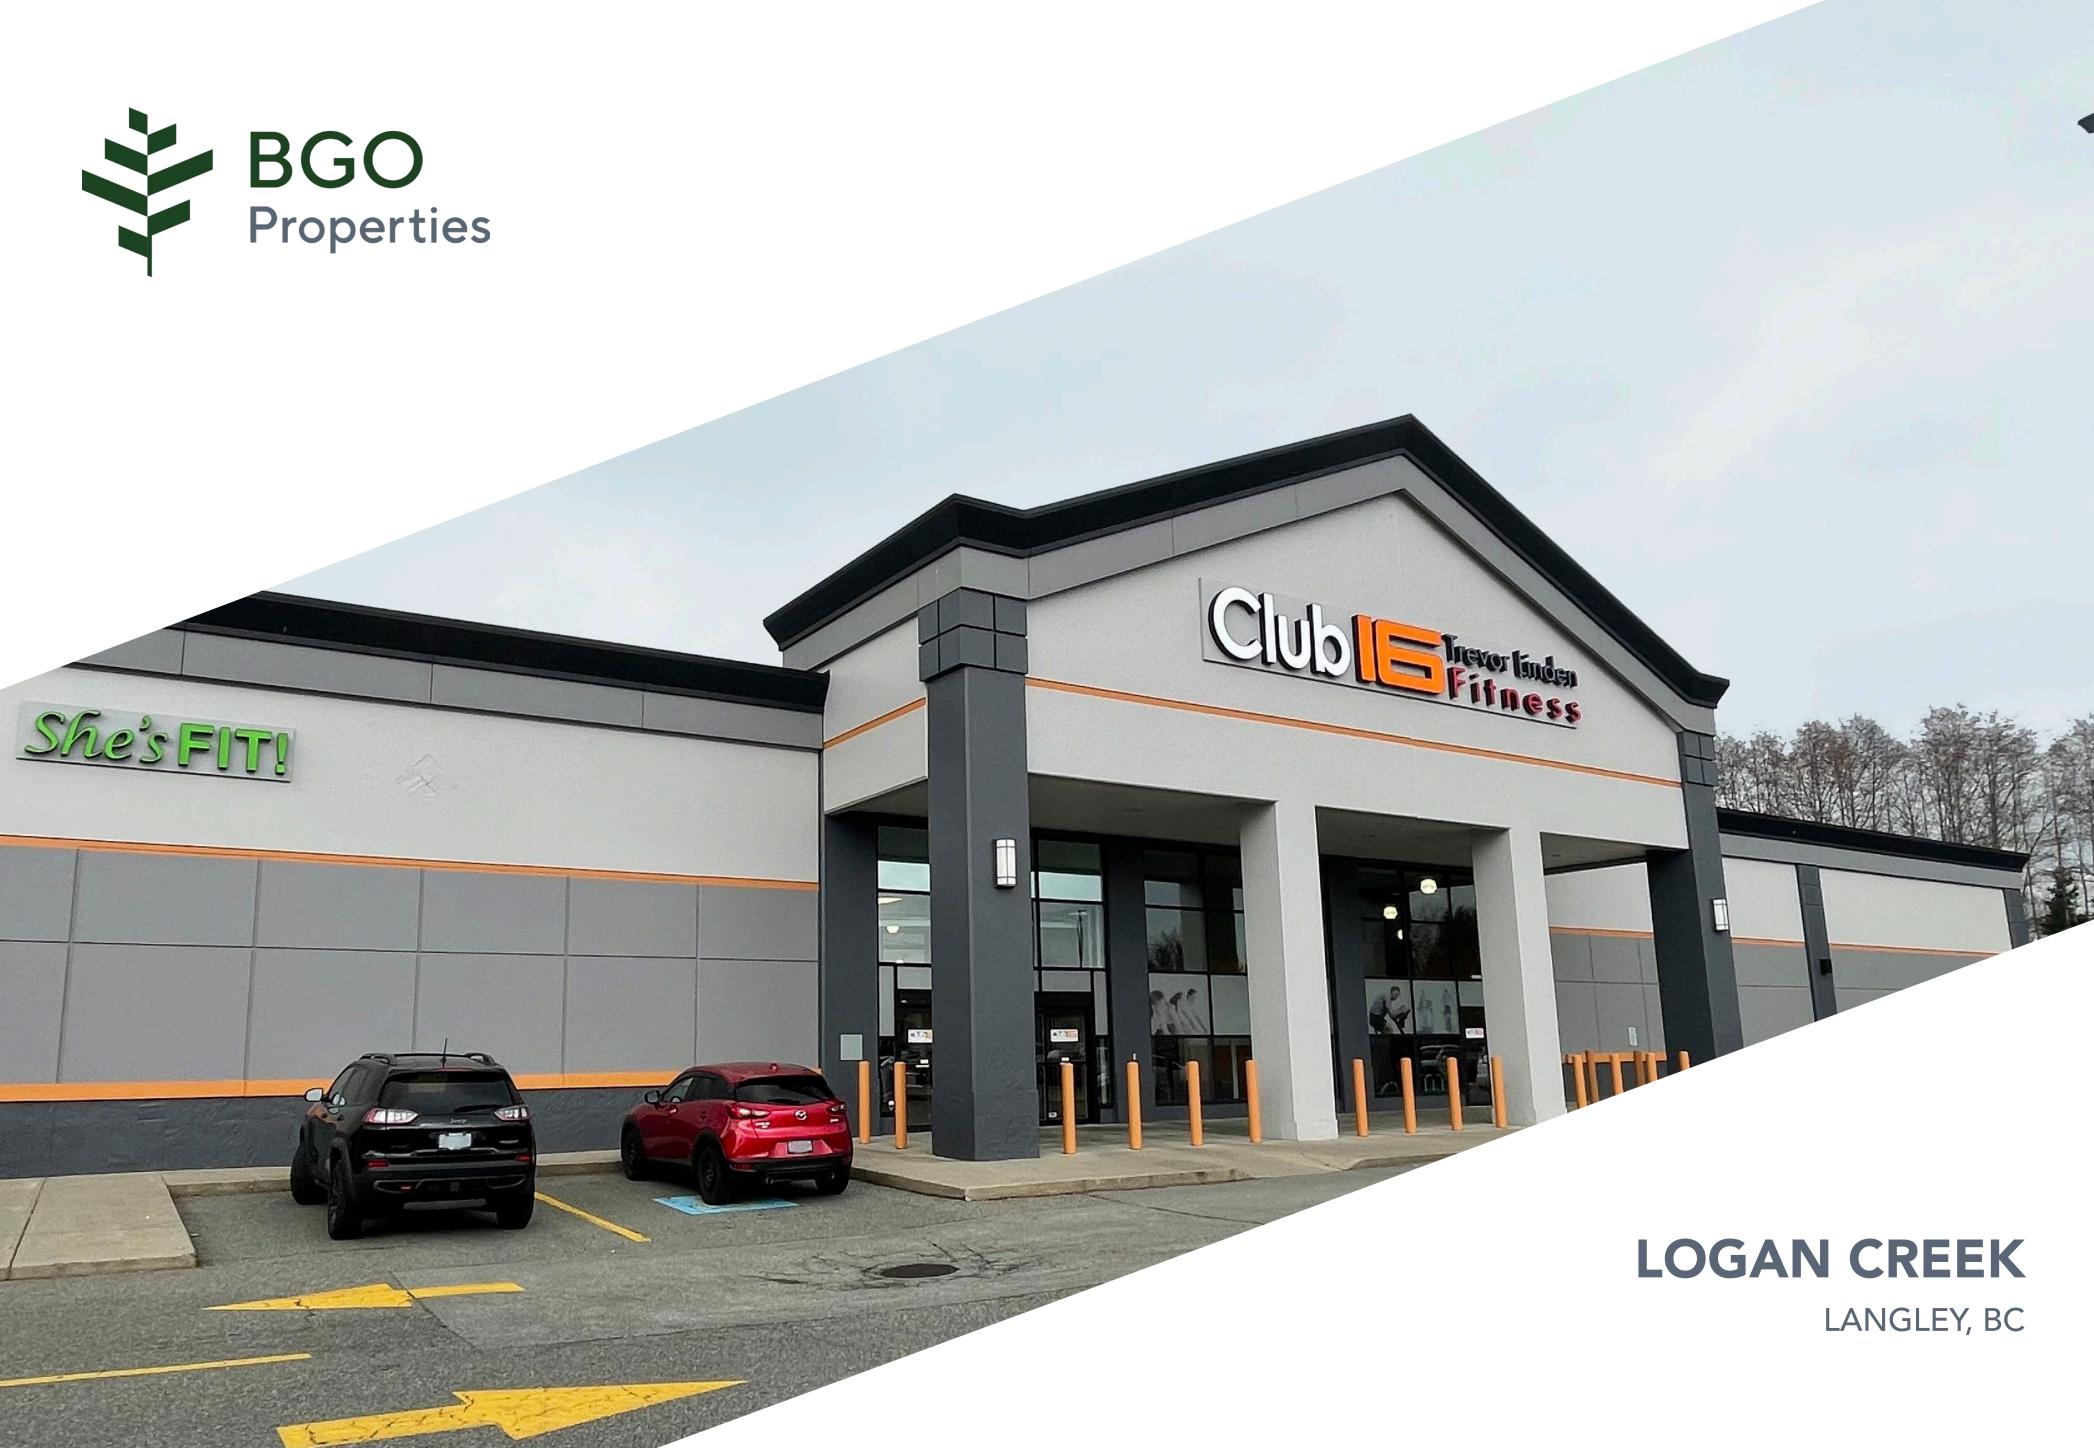

### **LOGAN CREEK** LANGLEY, BC

The subject property is located within the largest commercial node in the Fraser Valley on the Langley Bypass (Highway 10) - Langley's major thoroughfare, and next to the region's most dominant power centre. The site offers excellent exposure and visibility along the Langley Bypass with easy access off main arterial routes and proximity to a vast mix of national tenants.

# **PROPERTY HIGHLIGHTS**

| ADDRESS                          | 20175 Langley Bypass,<br>Langley BC V3A 6K9 |
|----------------------------------|---------------------------------------------|
| MAJOR INTERSECTION               | Highway 10 and 200th Street                 |
| GLA<br>(SQ. FT)                  | 47,507                                      |
| NUMBER OF STORES<br>AND SERVICES | 3                                           |

| UNIT | I             | TENANT                    | I   | SQ FT  |
|------|---------------|---------------------------|-----|--------|
| A1   | Club 16 Tr    | evor Linden Fitness/She's | Fit | 32,981 |
| B1   | Sleep Country |                           |     | 5,026  |
| C1   | Available     |                           |     | 9,500  |