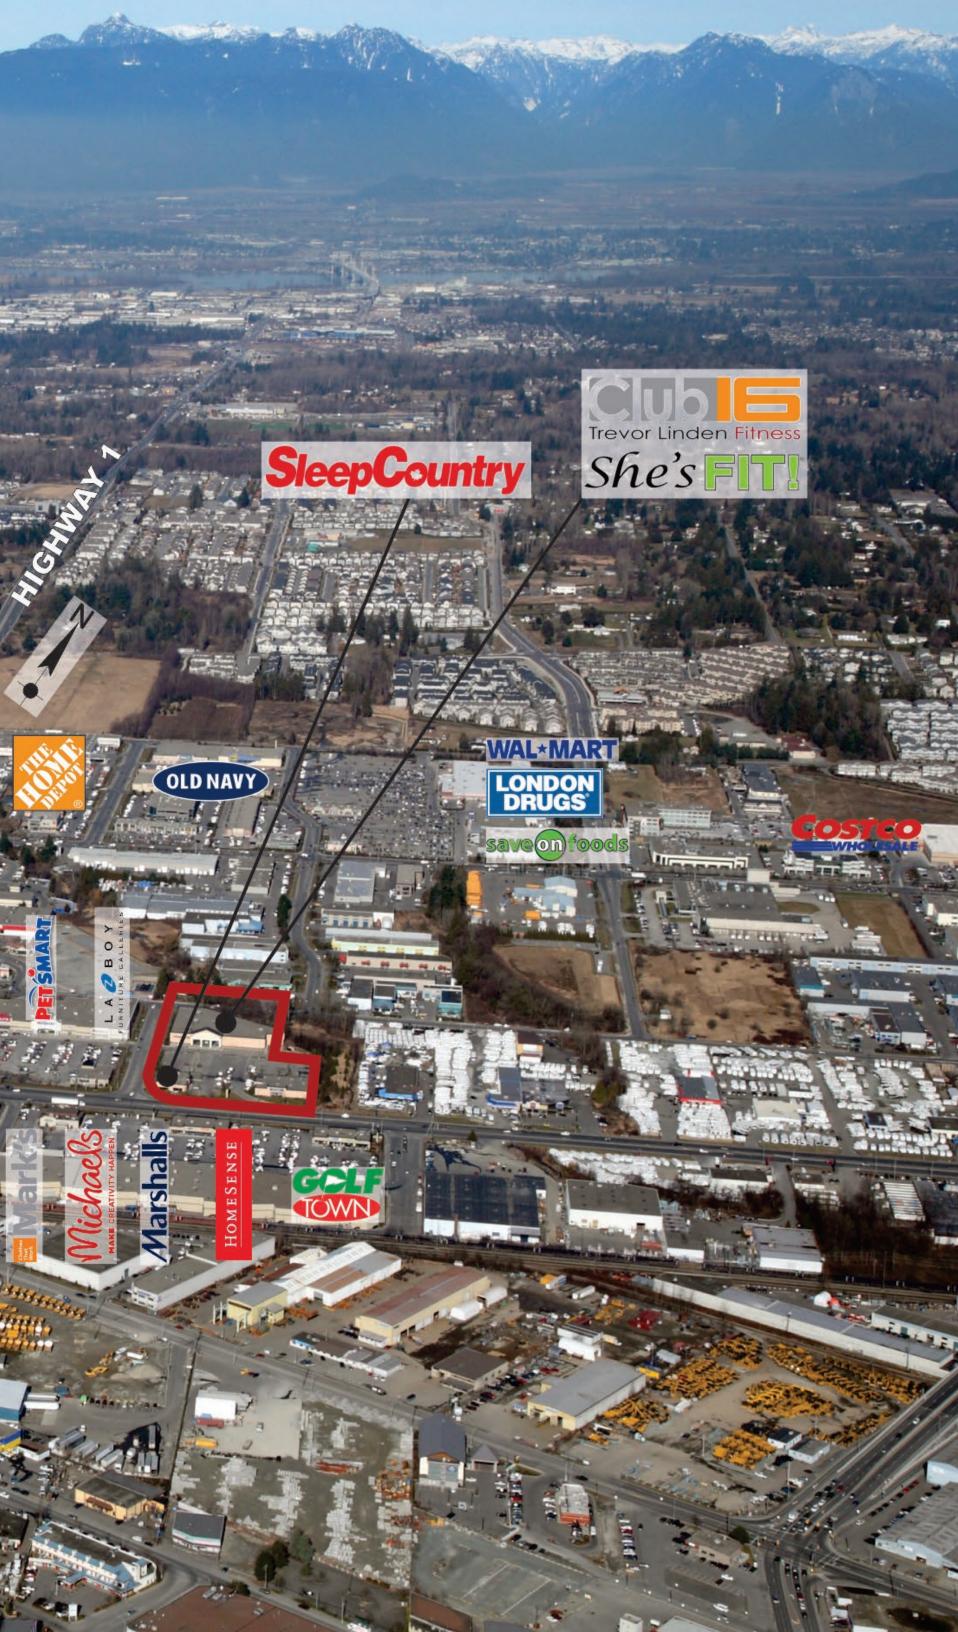

### **LOGAN CREEK** LANGLEY, BC

The subject property is located within the largest commercial node in the Fraser Valley on the Langley Bypass (Highway 10) - Langley's major thoroughfare, and next to the region's most dominant power centre. The site offers excellent exposure and visibility along the Langley Bypass with easy access off main arterial routes and proximity to a vast mix of national tenants.