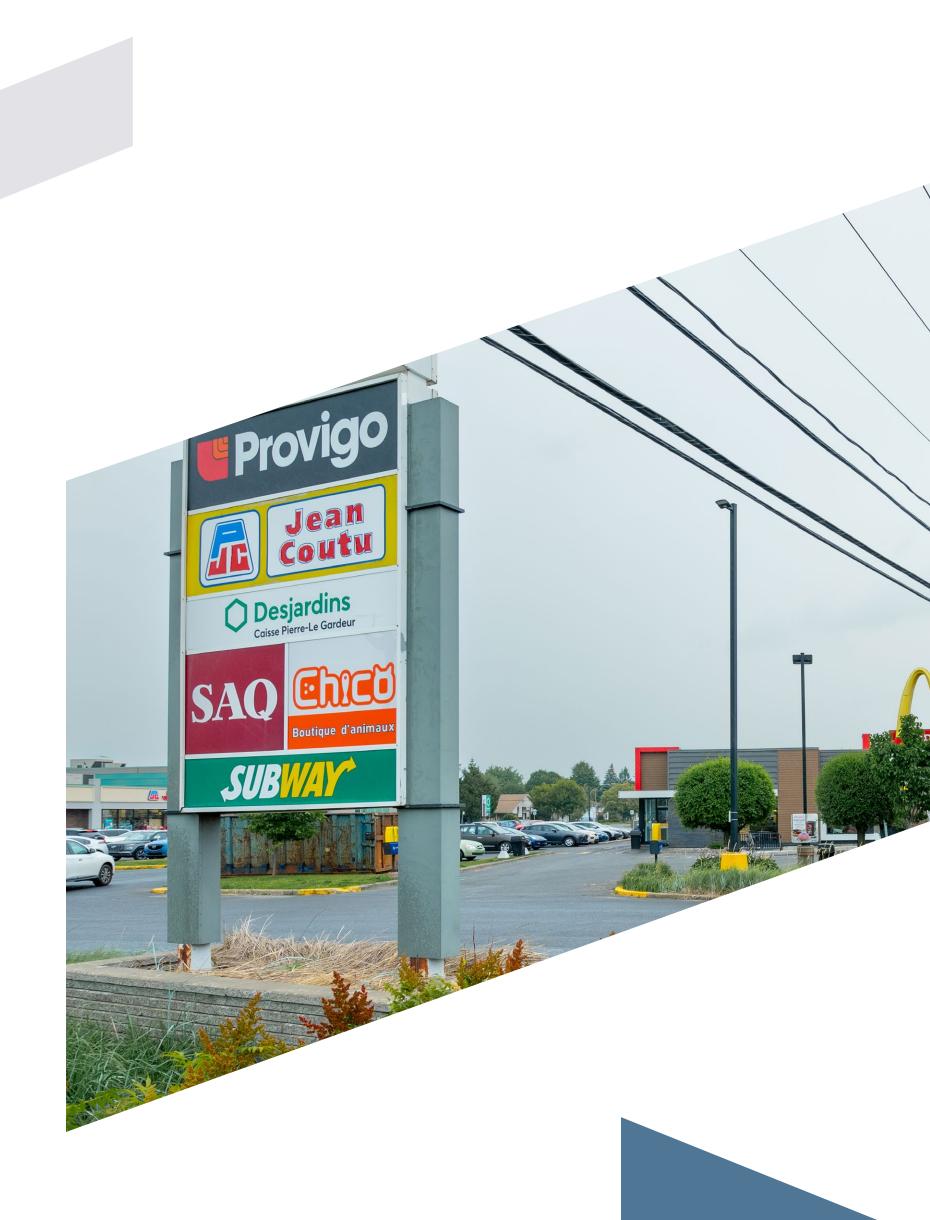

### **GALERIES LE GARDEUR REPENTIGNY, PQ**

Galeries Le Gardeur is an established 74,142 sf grocery anchored neighborhood retail centre located in District de Le Gardeur, part of the City of Repentigny in suburban Montreal. The centre, which is located at the intersection of Lacombe Boulevard and J. A. Paré Boulevard, benefits from excellent exposure and access to Lacombe Boulevard, which is Le Gardeur's primary arterial route. Highway 40, a major regional route providing easy access to central Montreal, is located less than 2 KM to the south-east of the centre. The centre is anchored by a 29,000 square foot Provigo (Loblaws), Quebec's largest grocery store chain and features a strong CRU component including Pharmacy Jean Coutu, Desjardins, S.A.Q. (Quebec Liquor Store) and Subway

#### ADDRESS

515 Boulevard Lacombe, Repentigny, PQ J5Z 4R4

MAJOR INTERSECTION

GLA (SQ. FT)

NUMBER OF STORES AND SERVICES

Lacombe Boulevard and J. A. Paré Boulevard

74,142

12