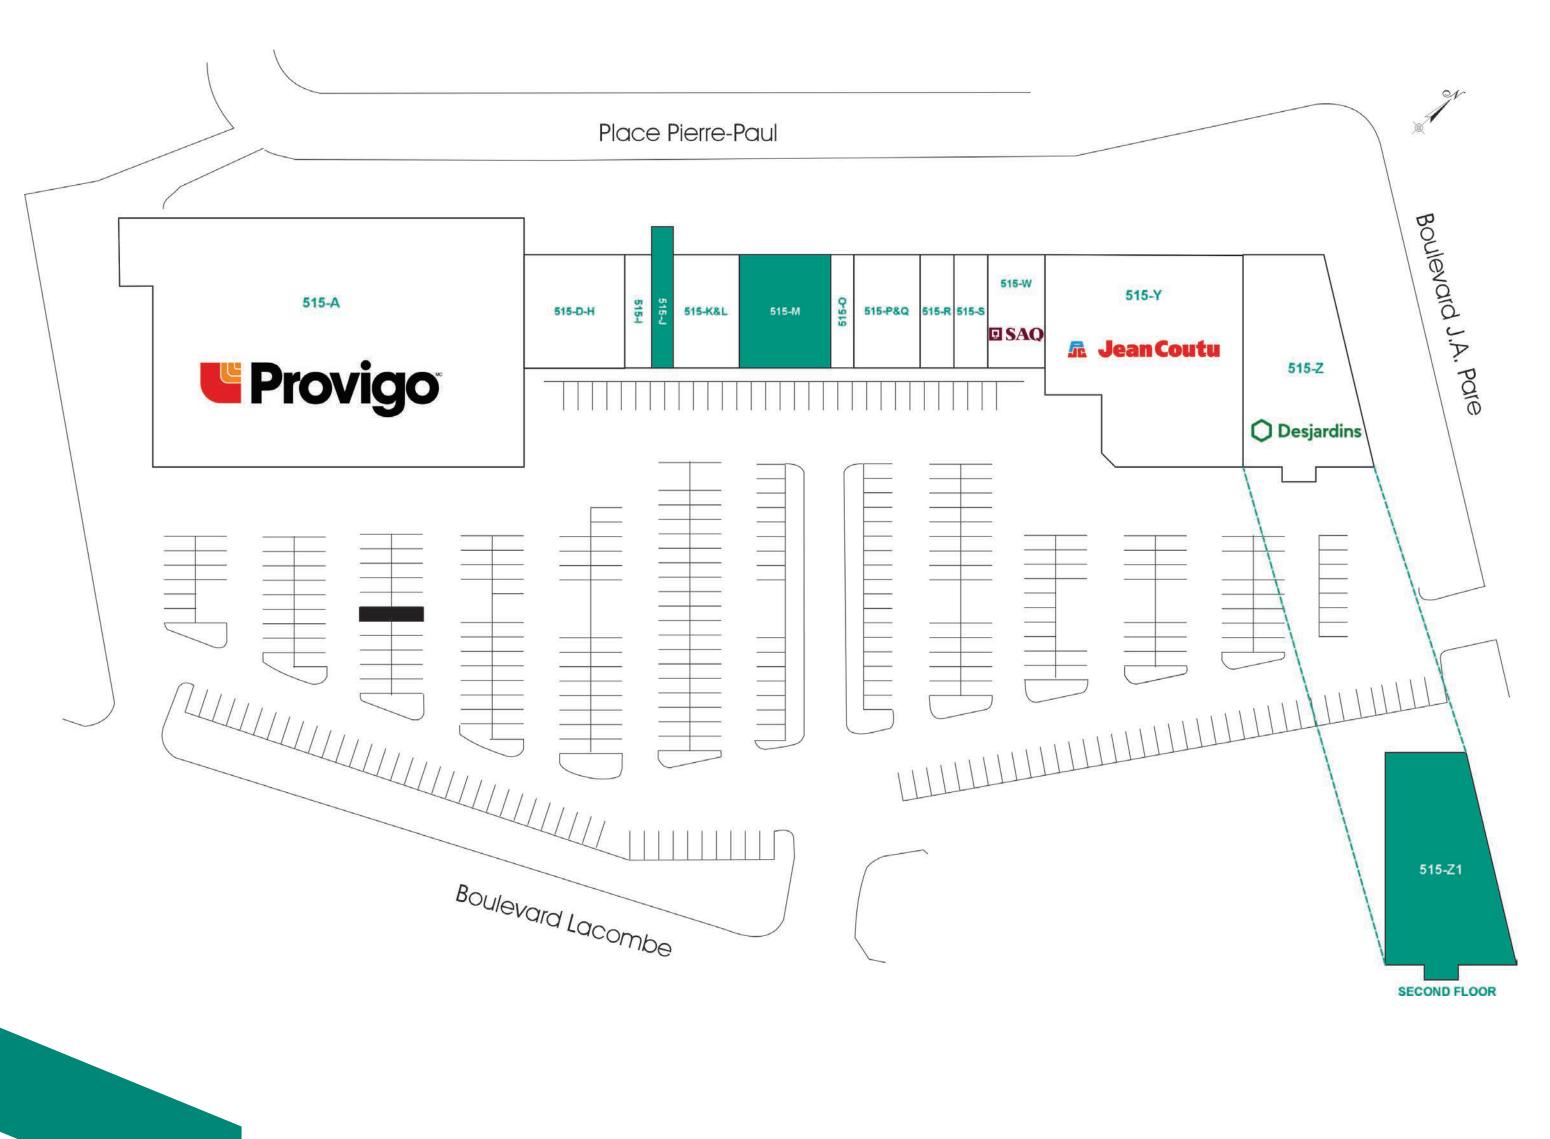

## SITE PLAN AND TENANT DIRECTORY

| UNIT     | TENANT                                 | SQ FT  |
|----------|----------------------------------------|--------|
| 515 A    | Provigo                                | 29,074 |
| 515 D-H  | Boutique Chico                         | 4,085  |
| 515-l    | Pizza Madona                           | 975    |
| 515-J    | Available                              | 650    |
| 515- K&L | Centre Dentaire familial le Gardeur    | 1,950  |
| 515-M    | Available                              | 2,159  |
| 515-O    | Barbier Mang                           | 2,491  |
| 515-P&Q  | Subway                                 | 1,714  |
| 515-R    | Sushi Ichiban                          | 1,039  |
| 515-S    | Santé Vision De Blois                  | 1,040  |
| 515-W    | Société des Alcools du Québec (S.A.Q.) | 3,755  |
| 515-Y    | Jean Coutu                             | 11,999 |
| 515-Z    | Desjardins Caisse Populaire            | 7,190  |
|          |                                        |        |

| SECOND FLOOR |           |       |  |  |
|--------------|-----------|-------|--|--|
| 515-Z1       | Available | 7,026 |  |  |

GALERIES LE GARDEUR | REPENTIGNY, PQ

MARCO POLCARO Directeur immobilier Property Manager T: 514.733.8544 EXT. 229 M: 514.246.3835 marco.polcaro@bgo.com