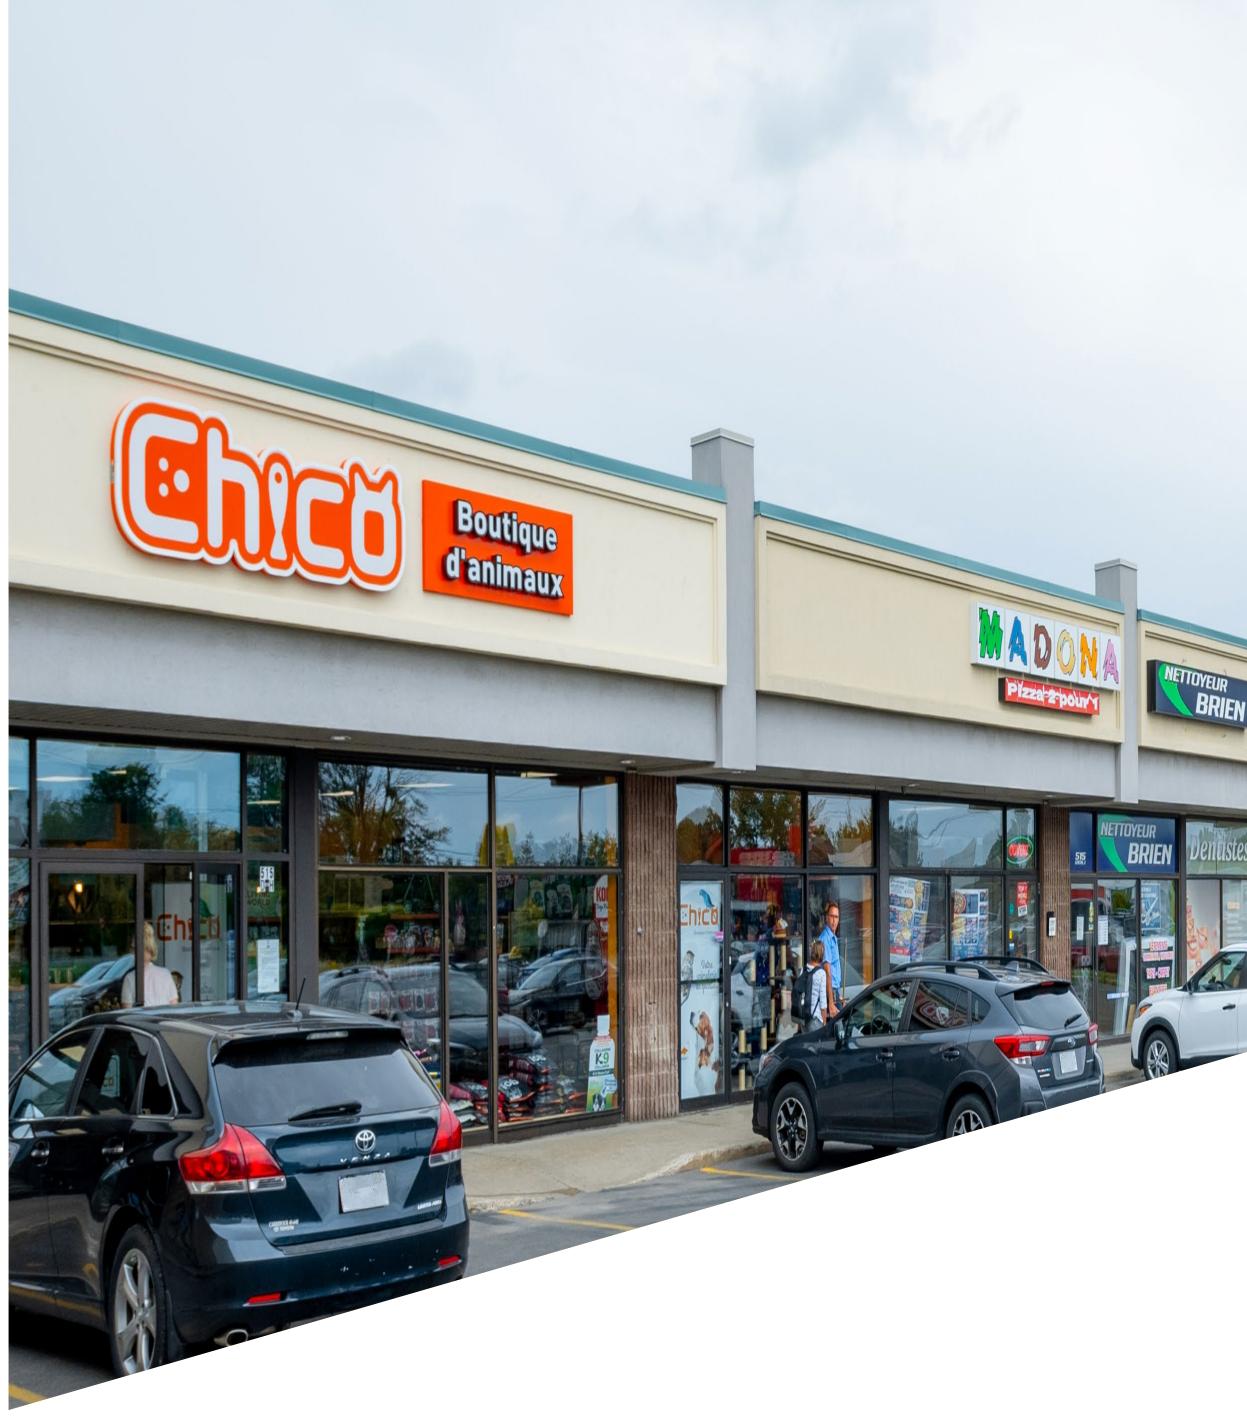

## SITE PLAN AND TENANT DIRECTORY

| UNIT     | TENANT                                 | SQ FT  |
|----------|----------------------------------------|--------|
| 515 A    | Provigo                                | 29,074 |
| 515 D-H  | Boutique Chico                         | 4,085  |
| 515-l    | Pizza Madona                           | 975    |
| 515-J    | Available                              | 650    |
| 515- K&L | Centre Dentaire familial le Gardeur    | 1,950  |
| 515-M    | Available                              | 2,159  |
| 515-O    | Barbier Mang                           | 2,491  |
| 515-P&Q  | Subway                                 | 1,714  |
| 515-R    | Sushi Ichiban                          | 1,039  |
| 515-S    | Santé Vision De Blois                  | 1,040  |
| 515-W    | Société des Alcools du Québec (S.A.Q.) | 3,755  |
| 515-Y    | Jean Coutu                             | 11,999 |
| 515-Z    | Desjardins Caisse Populaire            | 7,190  |
|          |                                        |        |