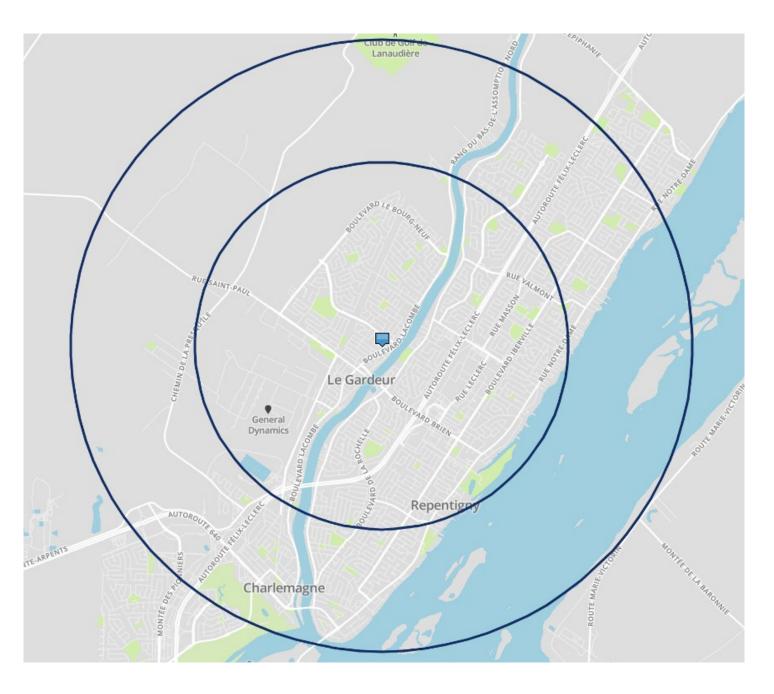

# DEMOGRAPHICS

The information contained herein has been obtained from sources deemed to be reliable but does not form part of any future contract and is subject to independent verification by the reader. The property is subject to prior letting, withdrawal from the market and change without notice.

|   | <b>3 KM</b> | <b>5 KM</b> |
|---|-------------|-------------|
|   | 40%         | 39%         |
| N | 55,271      | 92,788      |
| D | \$116,738   | \$117,093   |

GALERIES LE GARDEUR I REPENTIGNY, PQ