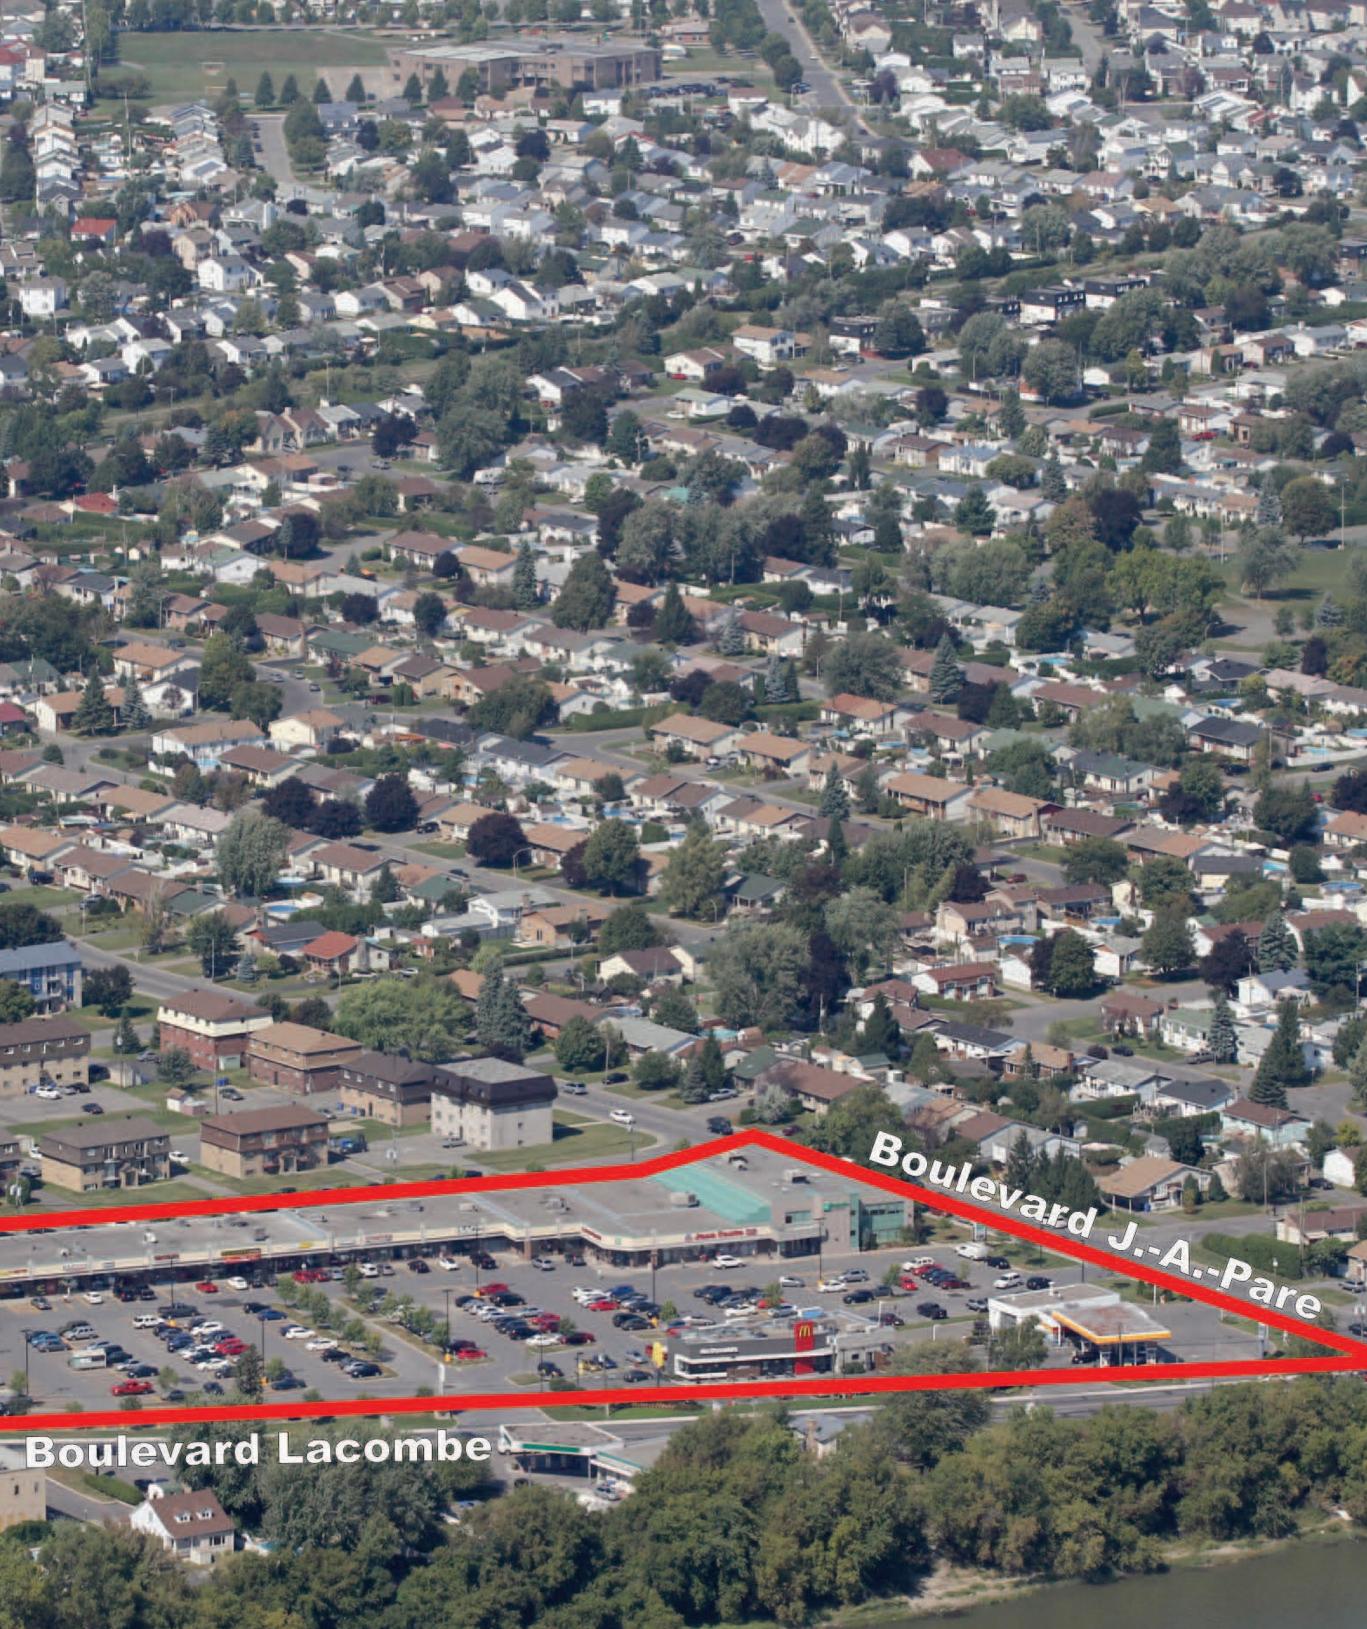

### **GALERIES LE GARDEUR REPENTIGNY, PQ**

Galeries Le Gardeur is an established 74,142 sf grocery anchored neighborhood retail centre located in District de Le Gardeur, part of the City of Repentigny in suburban Montreal. The centre, which is located at the intersection of Lacombe Boulevard and J. A. Paré Boulevard, benefits from excellent exposure and access to Lacombe Boulevard, which is Le Gardeur's primary arterial route. Highway 40, a major regional route providing easy access to central Montreal, is located less than 2 KM to the south-east of the centre. The centre is anchored by a 29,000 square foot Provigo (Loblaws), Quebec's largest grocery store chain and features a strong CRU component including Pharmacy Jean Coutu, Desjardins, S.A.Q. (Quebec Liquor Store) and Subway

#### ADDRESS

515 Boulevard Lacombe, Repentigny, PQ J5Z 4R4

MAJOR INTERSECTION

GLA (SQ. FT)

NUMBER OF STORES AND SERVICES

Lacombe Boulevard and J. A. Paré Boulevard

74,142

12