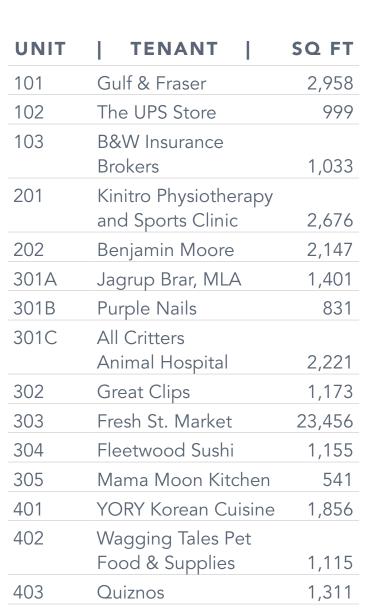

#### SITE PLAN AND TENANT DIRECTORY

| UNIT    | TENANT             | SQ FT |
|---------|--------------------|-------|
| 404     | Fleetwood Family   | 4 405 |
|         | Eye Care           | 1,425 |
| 405     | Connect Hearing    | 1,049 |
| 406     | Freshii            | 1,235 |
| 407-409 | Pharmasave         | 6,914 |
| 501     | Fleetwood          |       |
|         | Coin Laundry       | 1,248 |
| 502     | H&R Block          | 1,067 |
| 503     | Fleetwood Park     |       |
|         | Dental Centre      | 1,305 |
| 504     | Dollarama          | 8,805 |
| 509     | Inchin's           |       |
|         | Bamboo Garden      | 4,070 |
| 601     | TD Canada Trust    | 6,001 |
| 701     | Angry Otter Liquor | 3,957 |
| 801     | Boston Pizza       | 4,629 |