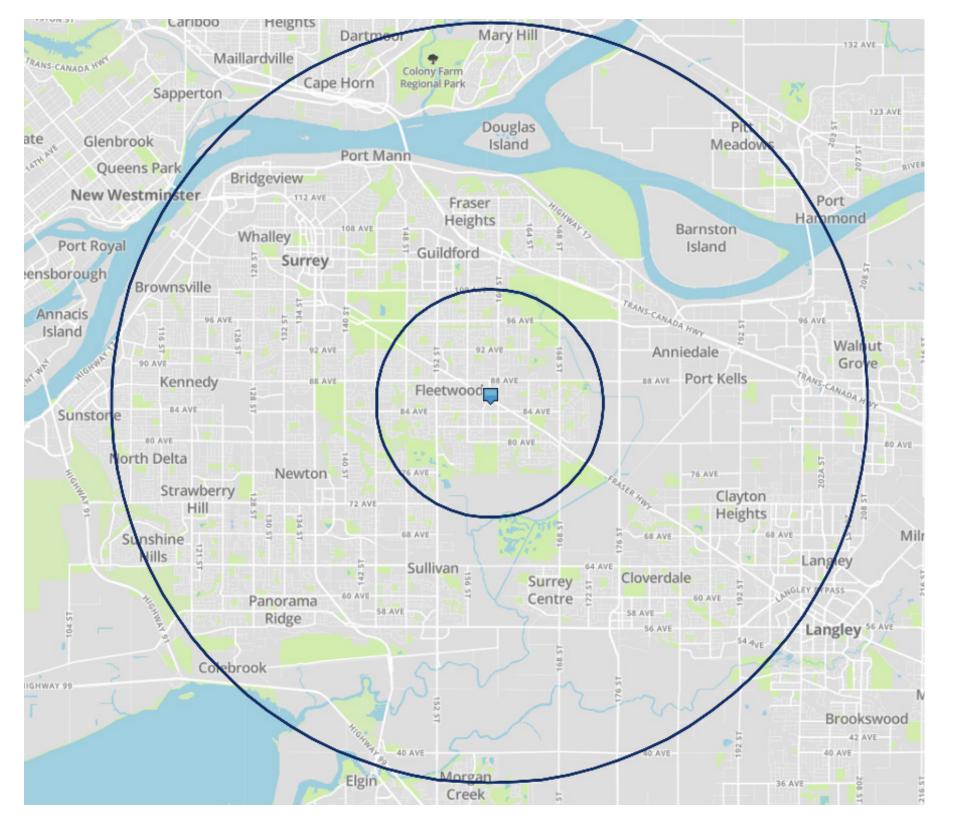

## FLEETWOOD PARK VILLAGE

SURREY, BC

Fleetwood Park Village is located in the Fleetwood area of Surrey at the intersection of Fraser Highway and 159th Street - Fraser Highway is a major east-west connector that experiences traffic counts of approximately 40,000 vehicles daily at 160th Street. The Fleetwood area of Surrey is a primarily residential community and has experienced significant recent growth, averaging approximately 460 residential building permits per year over the past 4 years -64% of which have been for multi-unit dwellings. Civic facilities in Fleetwood include the Fleetwood Community Centre, Surrey Sport and Leisure Complex and Fleetwood Park, which offers walking trails, gardens and playing fields. The Fleetwood neighbourhood is one of he fastest growing areas of Surrey and the upcoming Surrey/Langley Skytrain extension will connect Fleetwood to the rest of Surrey by way of the Expo Line Fraser Highway Extension.

#### TRADE AREA (2024 ESTIMATES)

| 0    | DISTANCE                       | 3 KM      | 10 KM     |
|------|--------------------------------|-----------|-----------|
| 22   | FAMILIES<br>WITH<br>CHILDREN   | 54%       | 52%       |
| F633 | TRADE<br>AREA<br>POPULATION    | 84,473    | 685,546   |
| \$   | AVERAGE<br>HOUSEHOLD<br>INCOME | \$142,887 | \$132,388 |