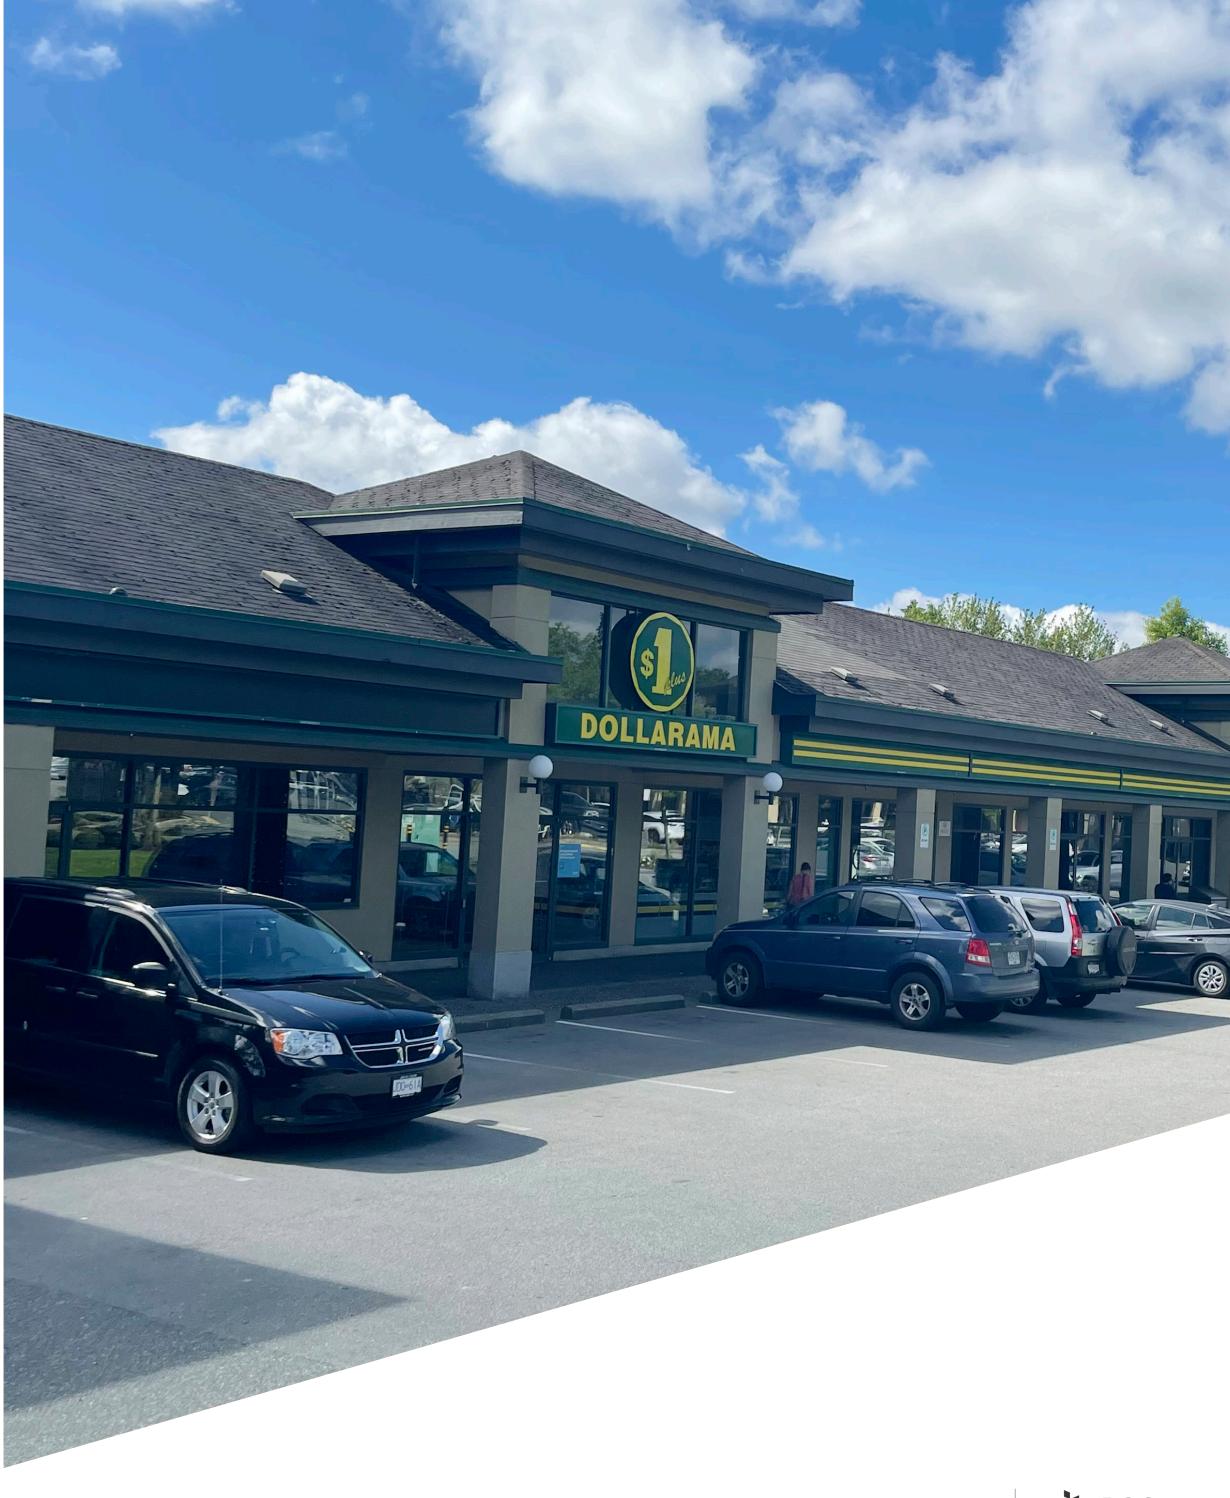

#### SITE PLAN AND TENANT DIRECTORY

| UNIT    | TENANT             | SQ FT |
|---------|--------------------|-------|
| 404     | Fleetwood Family   | 4 405 |
|         | Eye Care           | 1,425 |
| 405     | Connect Hearing    | 1,049 |
| 406     | Freshii            | 1,235 |
| 407-409 | Pharmasave         | 6,914 |
| 501     | Fleetwood          |       |
|         | Coin Laundry       | 1,248 |
| 502     | H&R Block          | 1,067 |
| 503     | Fleetwood Park     |       |
|         | Dental Centre      | 1,305 |
| 504     | Dollarama          | 8,805 |
| 509     | Inchin's           |       |
|         | Bamboo Garden      | 4,070 |
| 601     | TD Canada Trust    | 6,001 |
| 701     | Angry Otter Liquor | 3,957 |
| 801     | Boston Pizza       | 4,629 |