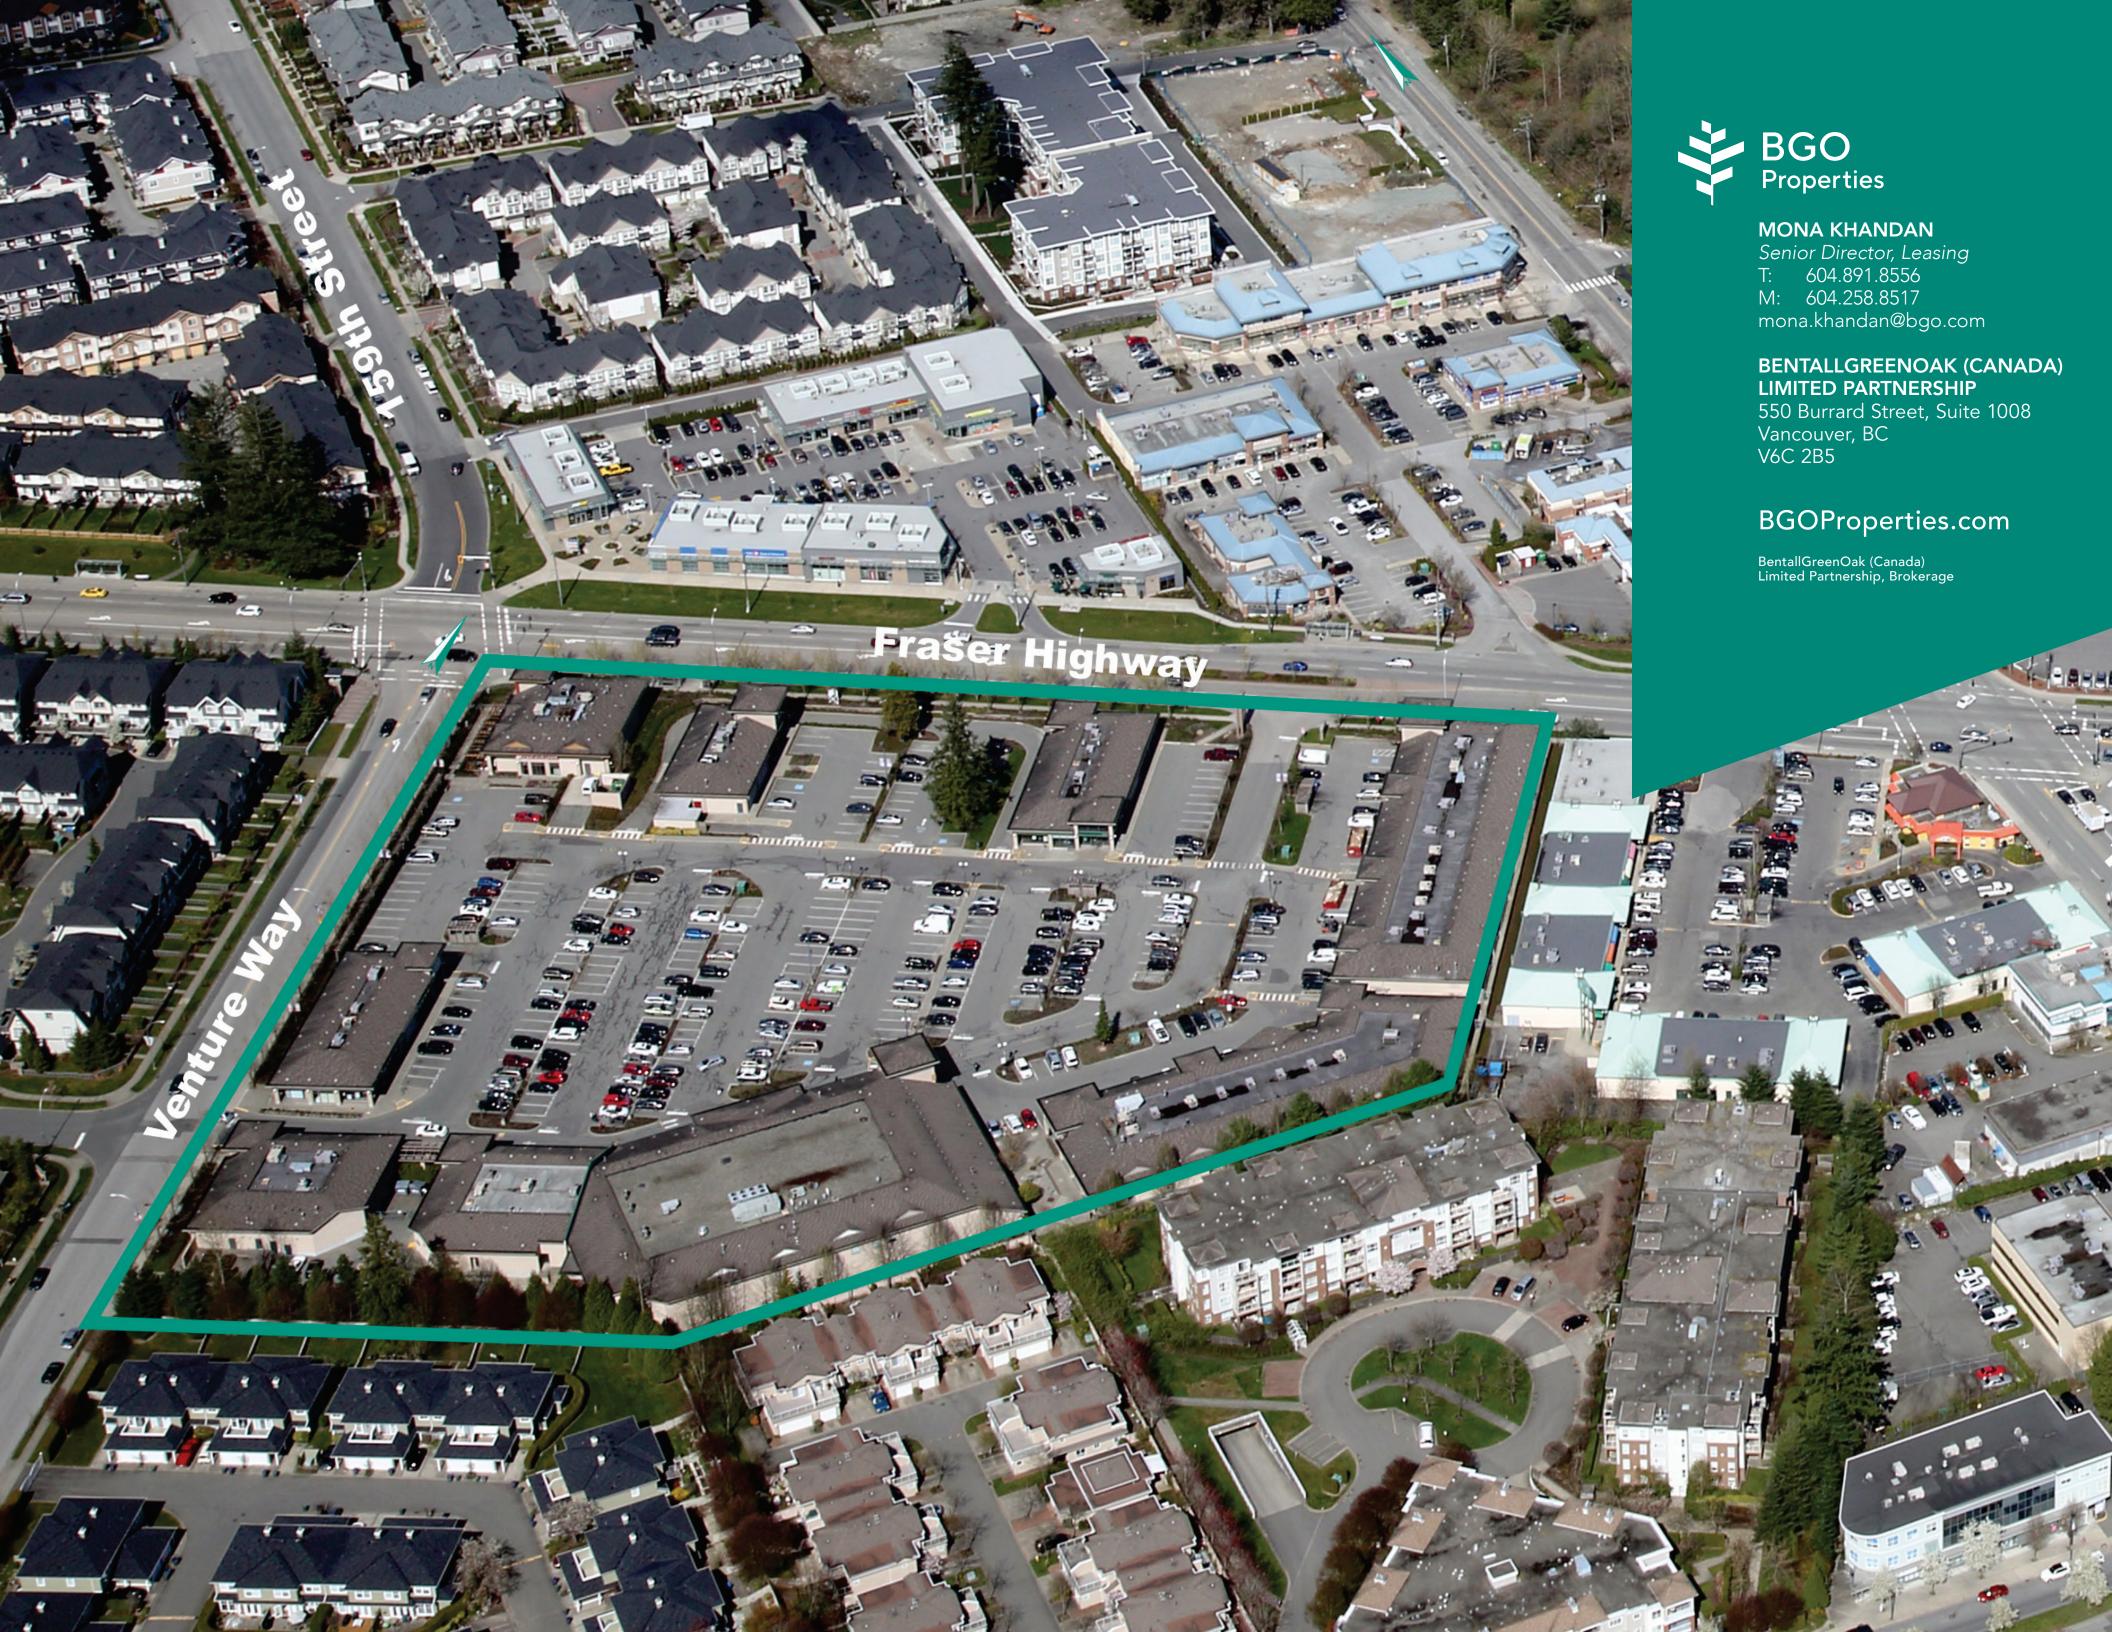

## FLEETWOOD PARK VILLAGE

SURREY, BC

Fleetwood Park Village is located in the Fleetwood area of Surrey at the intersection of Fraser Highway and 159th Street - Fraser Highway is a major east-west connector that experiences traffic counts of approximately 40,000 vehicles daily at 160th Street. The Fleetwood area of Surrey is a primarily residential community and has experienced significant recent growth, averaging approximately 460 residential building permits per year over the past 4 years -64% of which have been for multi-unit dwellings. Civic facilities in Fleetwood include the Fleetwood Community Centre, Surrey Sport and Leisure Complex and Fleetwood Park, which offers walking trails, gardens and playing fields. The Fleetwood neighbourhood is one of he fastest growing areas of Surrey and the upcoming Surrey/Langley Skytrain extension will connect Fleetwood to the rest of Surrey by way of the Expo Line Fraser Highway Extension.

# PROPERTY HIGHLIGHTS

| ADDRESS                          | 15950 Fraser Highway,<br>Surrey, V3S 2W4                  |
|----------------------------------|-----------------------------------------------------------|
| MAJOR INTERSECTION               | Fraser Highway and 160th Street                           |
| GLA<br>(SQ. FT)                  | 86,578                                                    |
| NUMBER OF STORES<br>AND SERVICES | 27                                                        |
| COMING SOON                      | Surrey Langley Sky Train extension will connect Fleetwood |

#### SITE PLAN AND TENANT DIRECTORY

| UNIT    | TENANT             | SQ FT |
|---------|--------------------|-------|
| 404     | Fleetwood Family   | 4 405 |
|         | Eye Care           | 1,425 |
| 405     | Connect Hearing    | 1,049 |
| 406     | Freshii            | 1,235 |
| 407-409 | Pharmasave         | 6,914 |
| 501     | Fleetwood          |       |
|         | Coin Laundry       | 1,248 |
| 502     | H&R Block          | 1,067 |
| 503     | Fleetwood Park     |       |
|         | Dental Centre      | 1,305 |
| 504     | Dollarama          | 8,805 |
| 509     | Inchin's           |       |
|         | Bamboo Garden      | 4,070 |
| 601     | TD Canada Trust    | 6,001 |
| 701     | Angry Otter Liquor | 3,957 |
| 801     | Boston Pizza       | 4,629 |