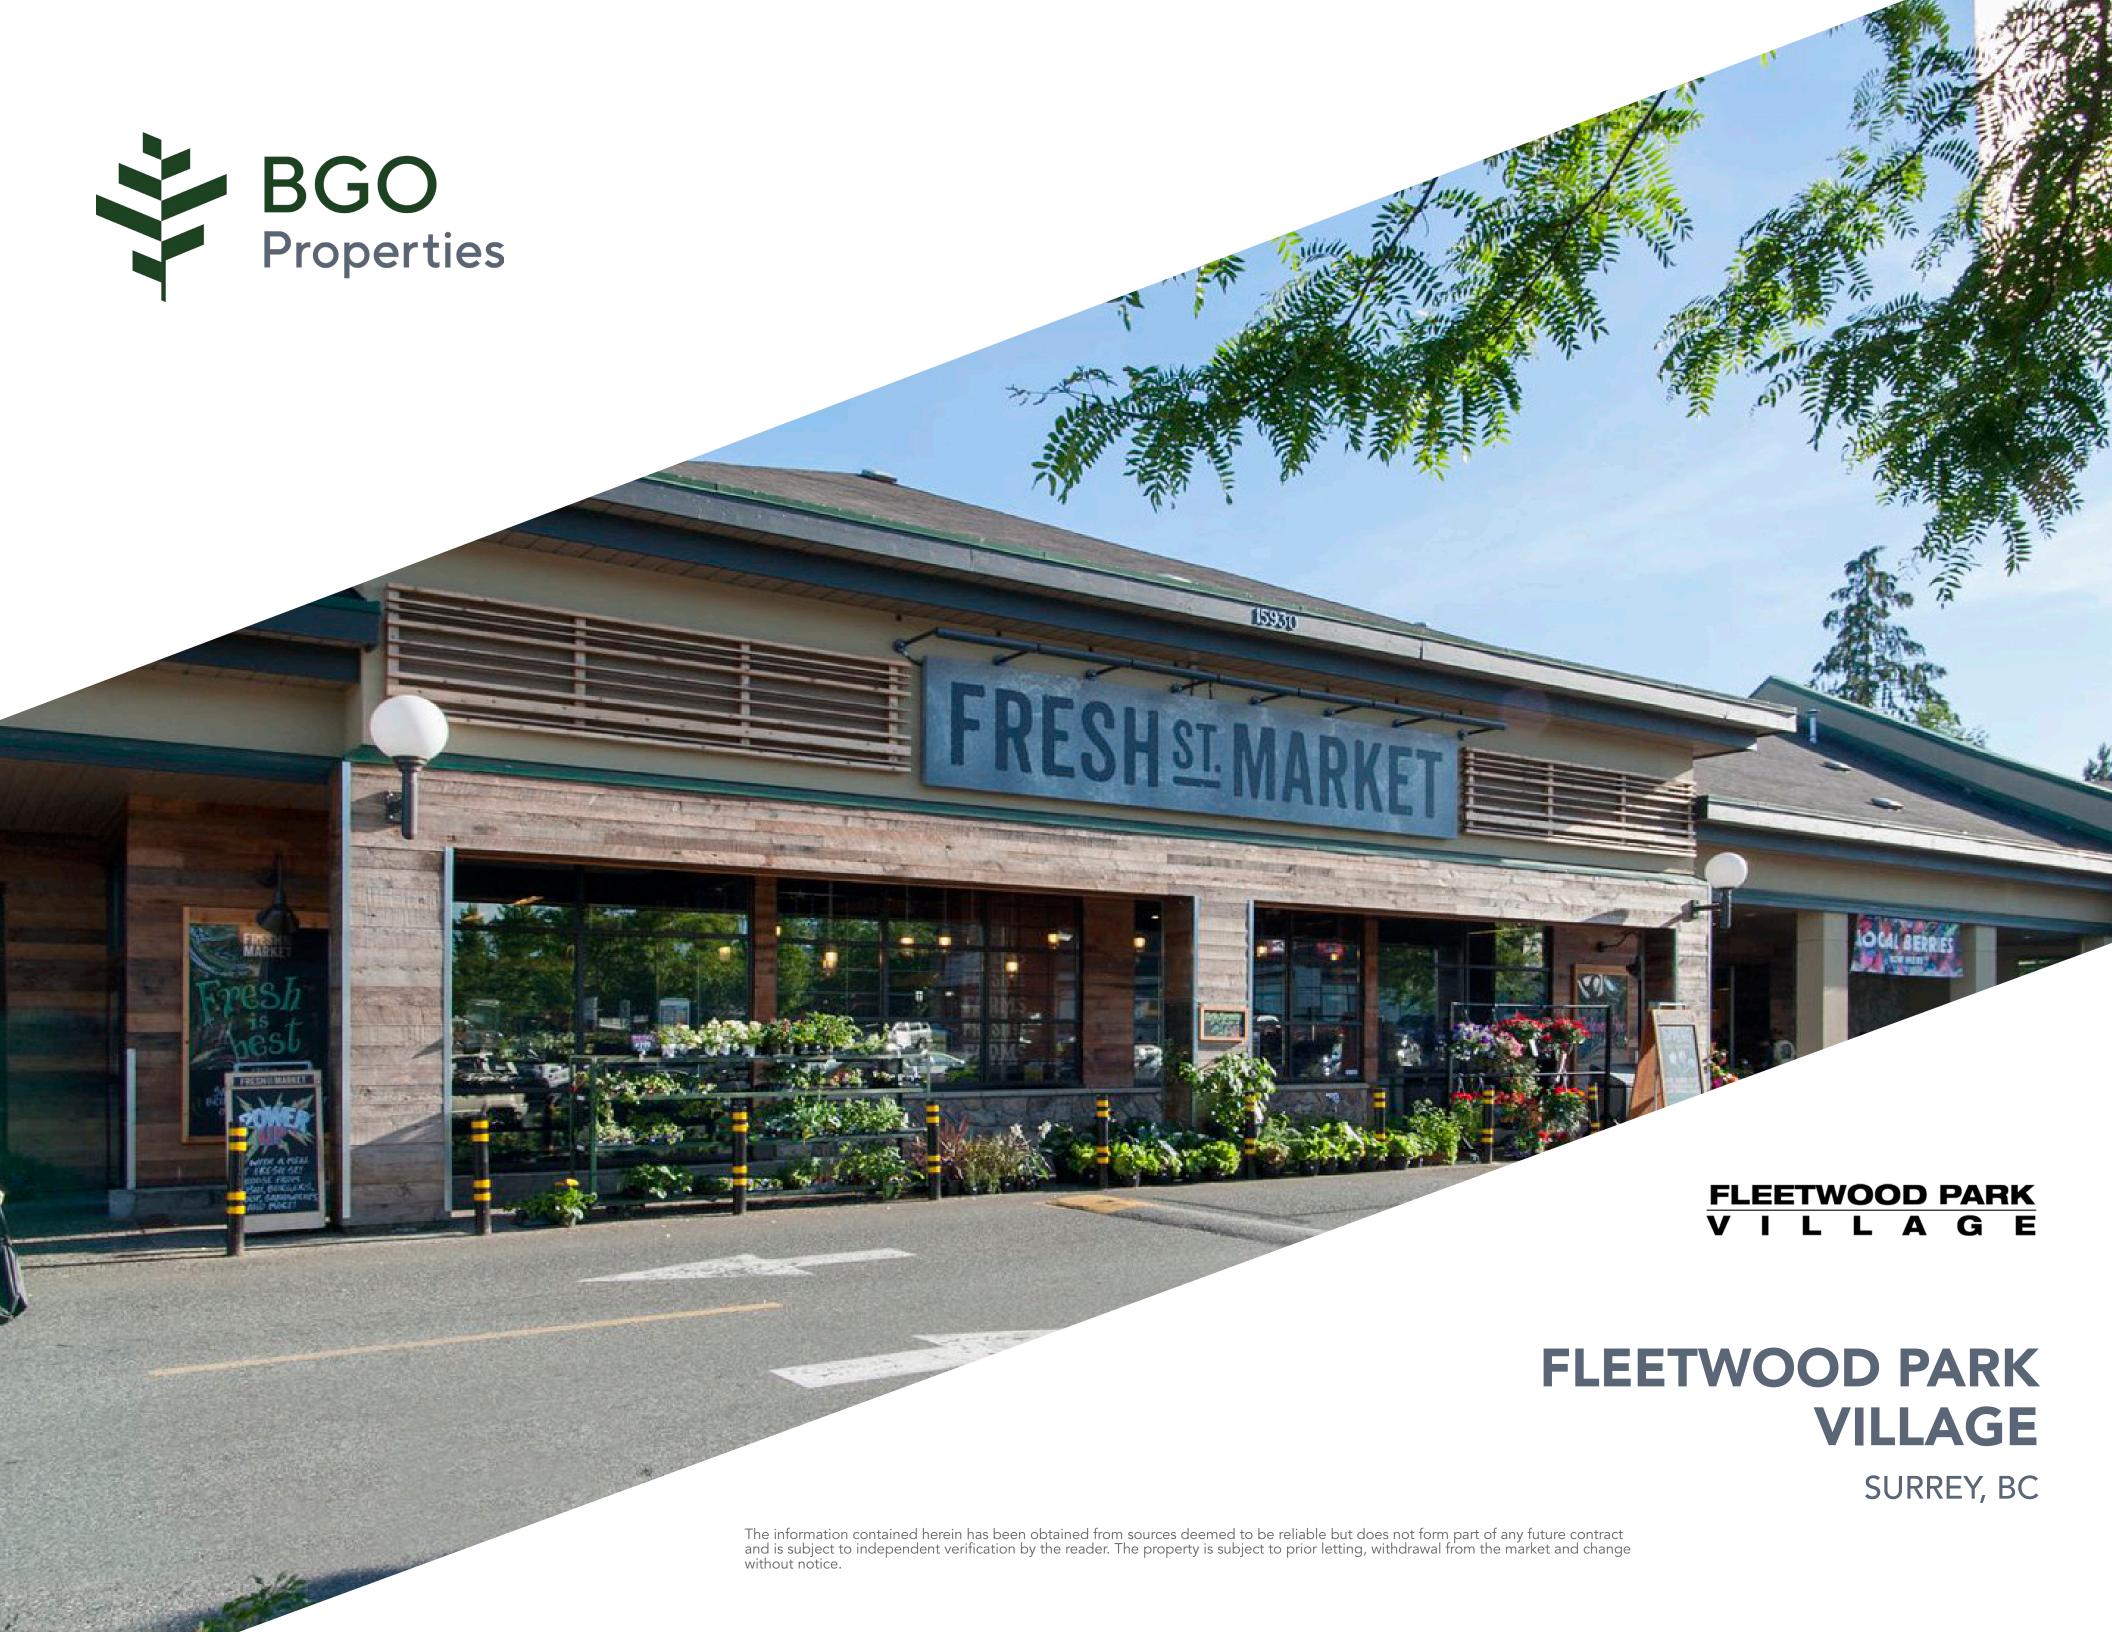

### FRESHST MARKET

## FLEETWOOD PARK VILLAGE

SURREY, BC

Fleetwood Park Village is located in the Fleetwood area of Surrey at the intersection of Fraser Highway and 159th Street - Fraser Highway is a major east-west connector that experiences traffic counts of approximately 40,000 vehicles daily at 160th Street. The Fleetwood area of Surrey is a primarily residential community and has experienced significant recent growth, averaging approximately 460 residential building permits per year over the past 4 years -64% of which have been for multi-unit dwellings. Civic facilities in Fleetwood include the Fleetwood Community Centre, Surrey Sport and Leisure Complex and Fleetwood Park, which offers walking trails, gardens and playing fields. The Fleetwood neighbourhood is one of he fastest growing areas of Surrey and the upcoming Surrey/Langley Skytrain extension will connect Fleetwood to the rest of Surrey by way of the Expo Line Fraser Highway Extension.

# PROPERTY HIGHLIGHTS

| ADDRESS                          | 15950 Fraser Highway,<br>Surrey, V3S 2W4                  |
|----------------------------------|-----------------------------------------------------------|
| MAJOR INTERSECTION               | Fraser Highway and 160th Street                           |
| GLA<br>(SQ. FT)                  | 86,578                                                    |
| NUMBER OF STORES<br>AND SERVICES | 27                                                        |
| COMING SOON                      | Surrey Langley Sky Train extension will connect Fleetwood |