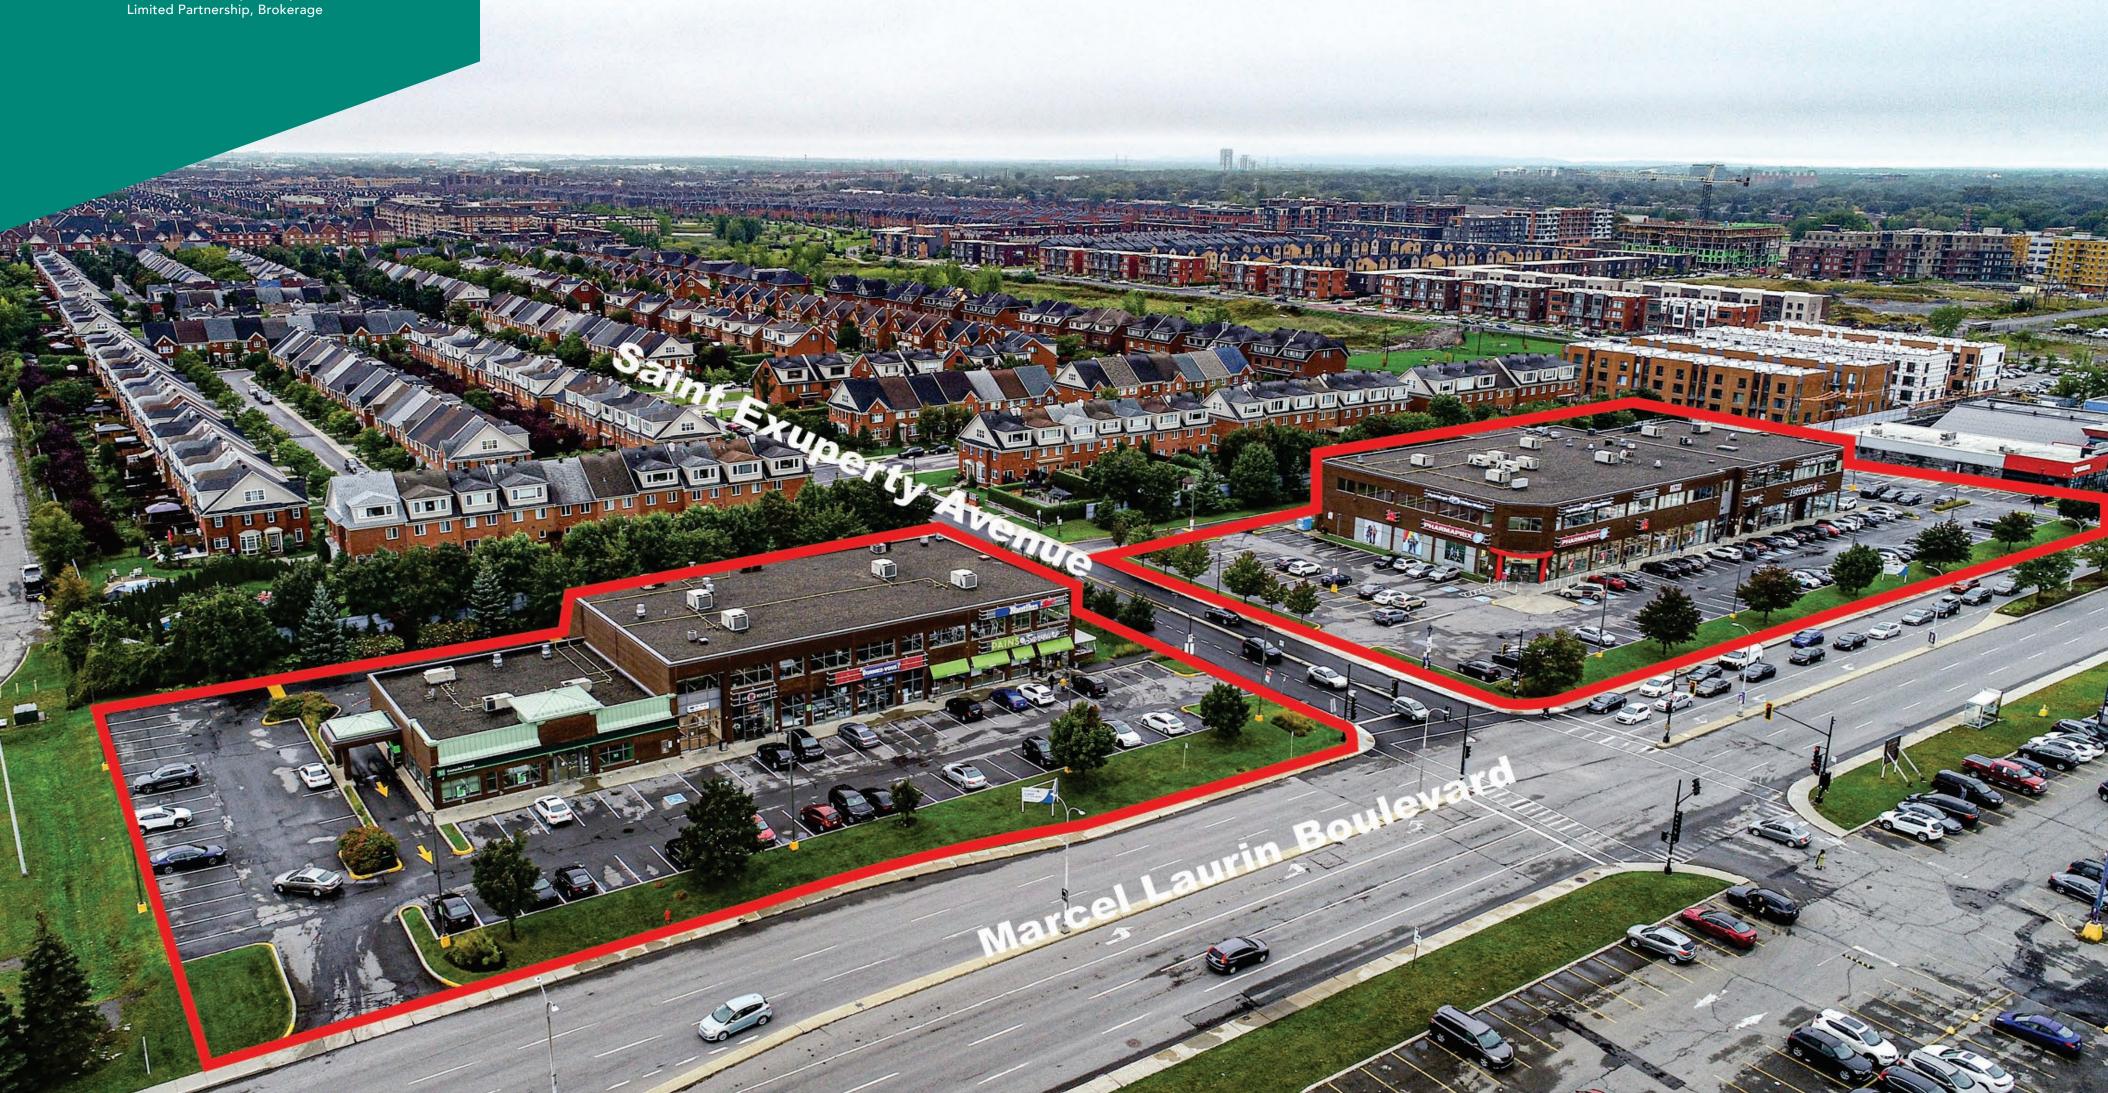

## **FAUBOURG BOIS FRANC**

SAINT-LAURENT, PQ

Faubourg Bois-Franc is a recently built, well located, pharmacy-anchored neighbourhood retail centre on the Island of Montréal in the Borough of Saint-Laurent. The property consists of two buildings, strategically located at the entrance to a new, upscale town home development being built by Bombardier. As a result of this large, new master-planned development, population and average income in the immediate area are both increasing at an above average pace. Access is very good, with a fully signalized entrance, including an advance left turn signal across Marcel-Laurin Boulevard at the entrance to the property.

# PROPERTY HIGHLIGHTS

ADDRESS 1900 - 1950 and 2000-2090 Marcel Laurin Boulevard, Saint Laurent, PQ

H4R 1J9

MAJOR INTERSECTION

Henri-Bourassa Boulevard West and Marcel-Laurin Boulevard

GLA (SQ. FT) 78,203

NUMBER OF STORES AND SERVICES