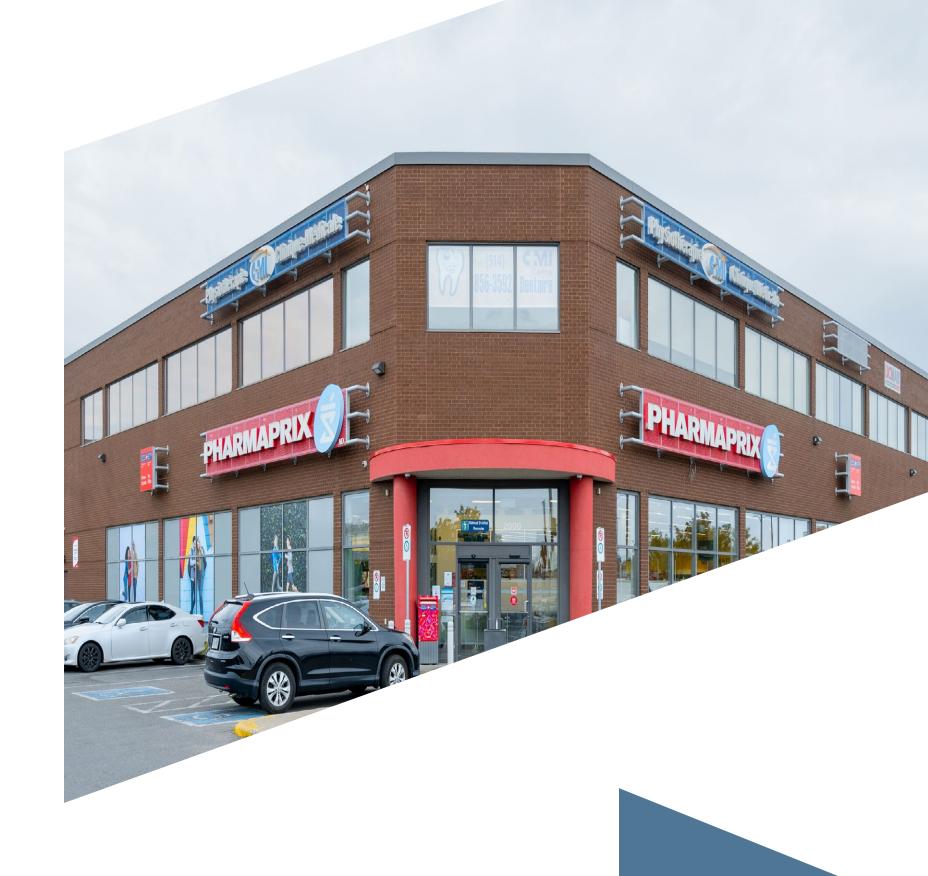

## SITE PLAN AND TENANT DIRECTORY

| UNIT | TENANT                       | SQ FT  |
|------|------------------------------|--------|
| 1900 | TD Canada Trust              | 4,419  |
| 1930 | Le Rouge Fleuriste & Cadeaux | 1,996  |
| 1940 | Dormez-Vous                  | 4,578  |
| 1950 | Pains & Saveurs              | 4,332  |
| 2000 | Pharmaprix                   | 16,741 |
| 2050 | Oh! Lunettes                 | 2,135  |
| 2060 | Spa Station 5                | 6,135  |