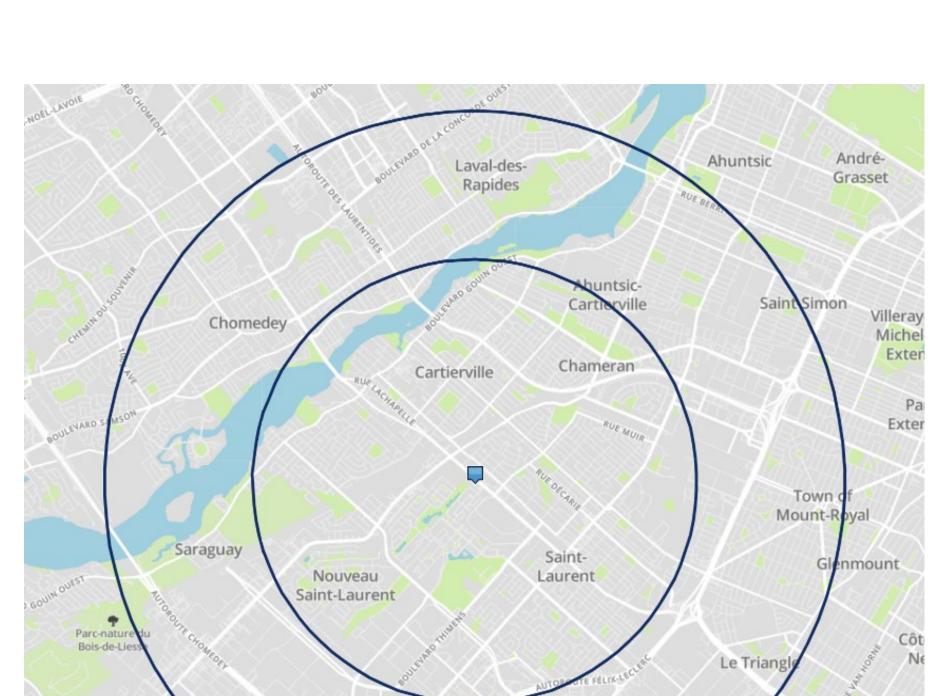

# **DEMOGRAPHICS**

AUTOROUTE FÉLIX-LECLERC

#### TRADE AREA (2024 ESTIMATES)

|    |    | DISTANCE                       | 3 KM      | 5 KM      |
|----|----|--------------------------------|-----------|-----------|
| 2  | 2  | FAMILIES<br>WITH<br>CHILDREN   | 52%       | 48%       |
| 75 | 33 | TRADE<br>AREA<br>POPULATION    | 159,038   | 299,262   |
|    |    | AVERAGE<br>HOUSEHOLD<br>INCOME | \$108,735 | \$109,909 |