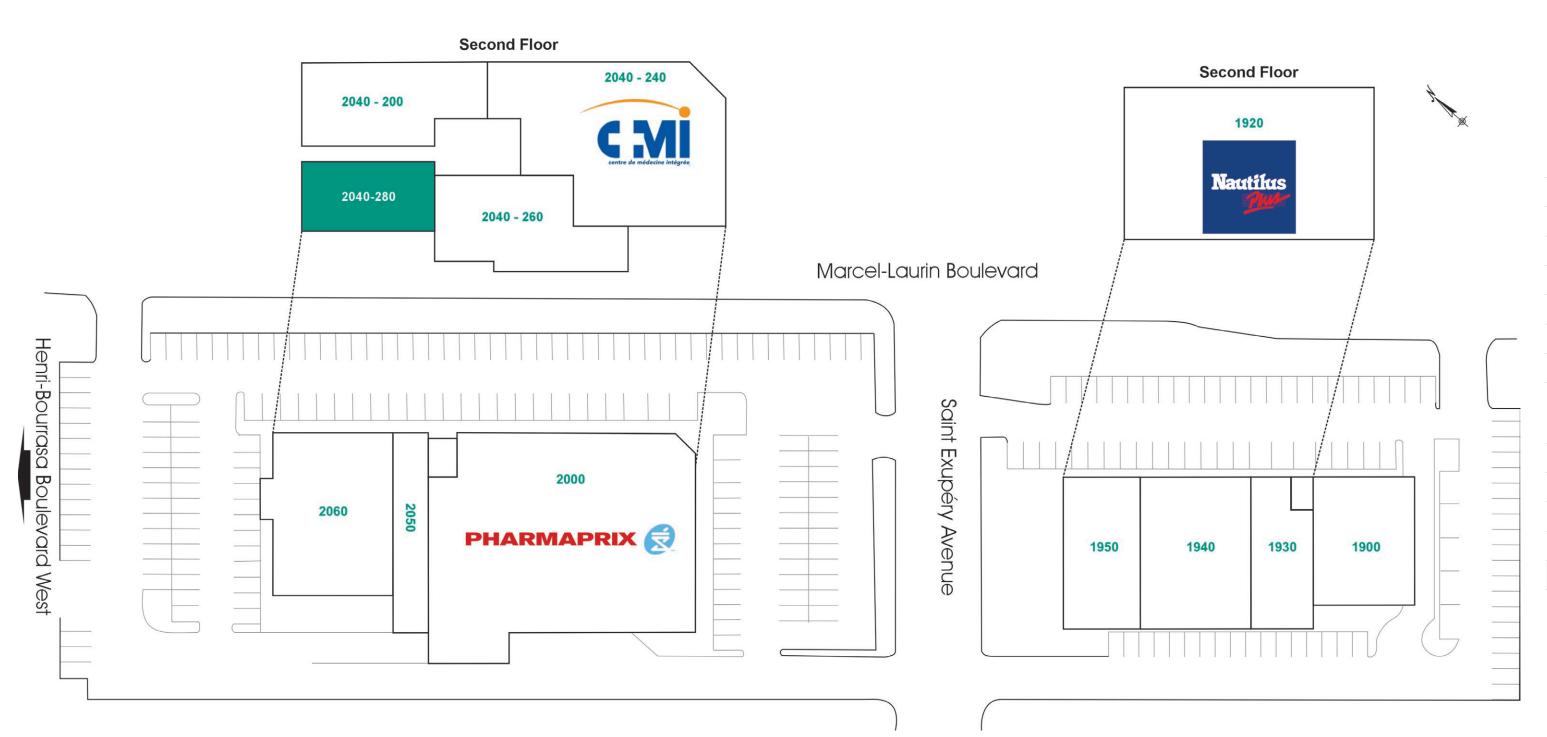

## SITE PLAN AND TENANT DIRECTORY

| UNIT | TENANT                       | SQ FT  |
|------|------------------------------|--------|
| 1900 | TD Canada Trust              | 4,419  |
| 1930 | Le Rouge Fleuriste & Cadeaux | 1,996  |
| 1940 | Dormez-Vous                  | 4,578  |
| 1950 | Pains & Saveurs              | 4,332  |
| 2000 | Pharmaprix                   | 16,741 |
| 2050 | Oh! Lunettes                 | 2,135  |
| 2060 | Spa Station 5                | 6,135  |

| SECOND FLOOR |                                |        |  |  |
|--------------|--------------------------------|--------|--|--|
| 1920         | Nautilus Plus                  | 11,800 |  |  |
| 2040-200     | Idolem Ville St-Laurent        | 3,313  |  |  |
| 2040-240     | CMI Saint-Laurent              | 15,000 |  |  |
| 2040-260     | Clinique Dermatologie Montréal | 4,612  |  |  |
| 2040-280     | Available                      | 2,168  |  |  |