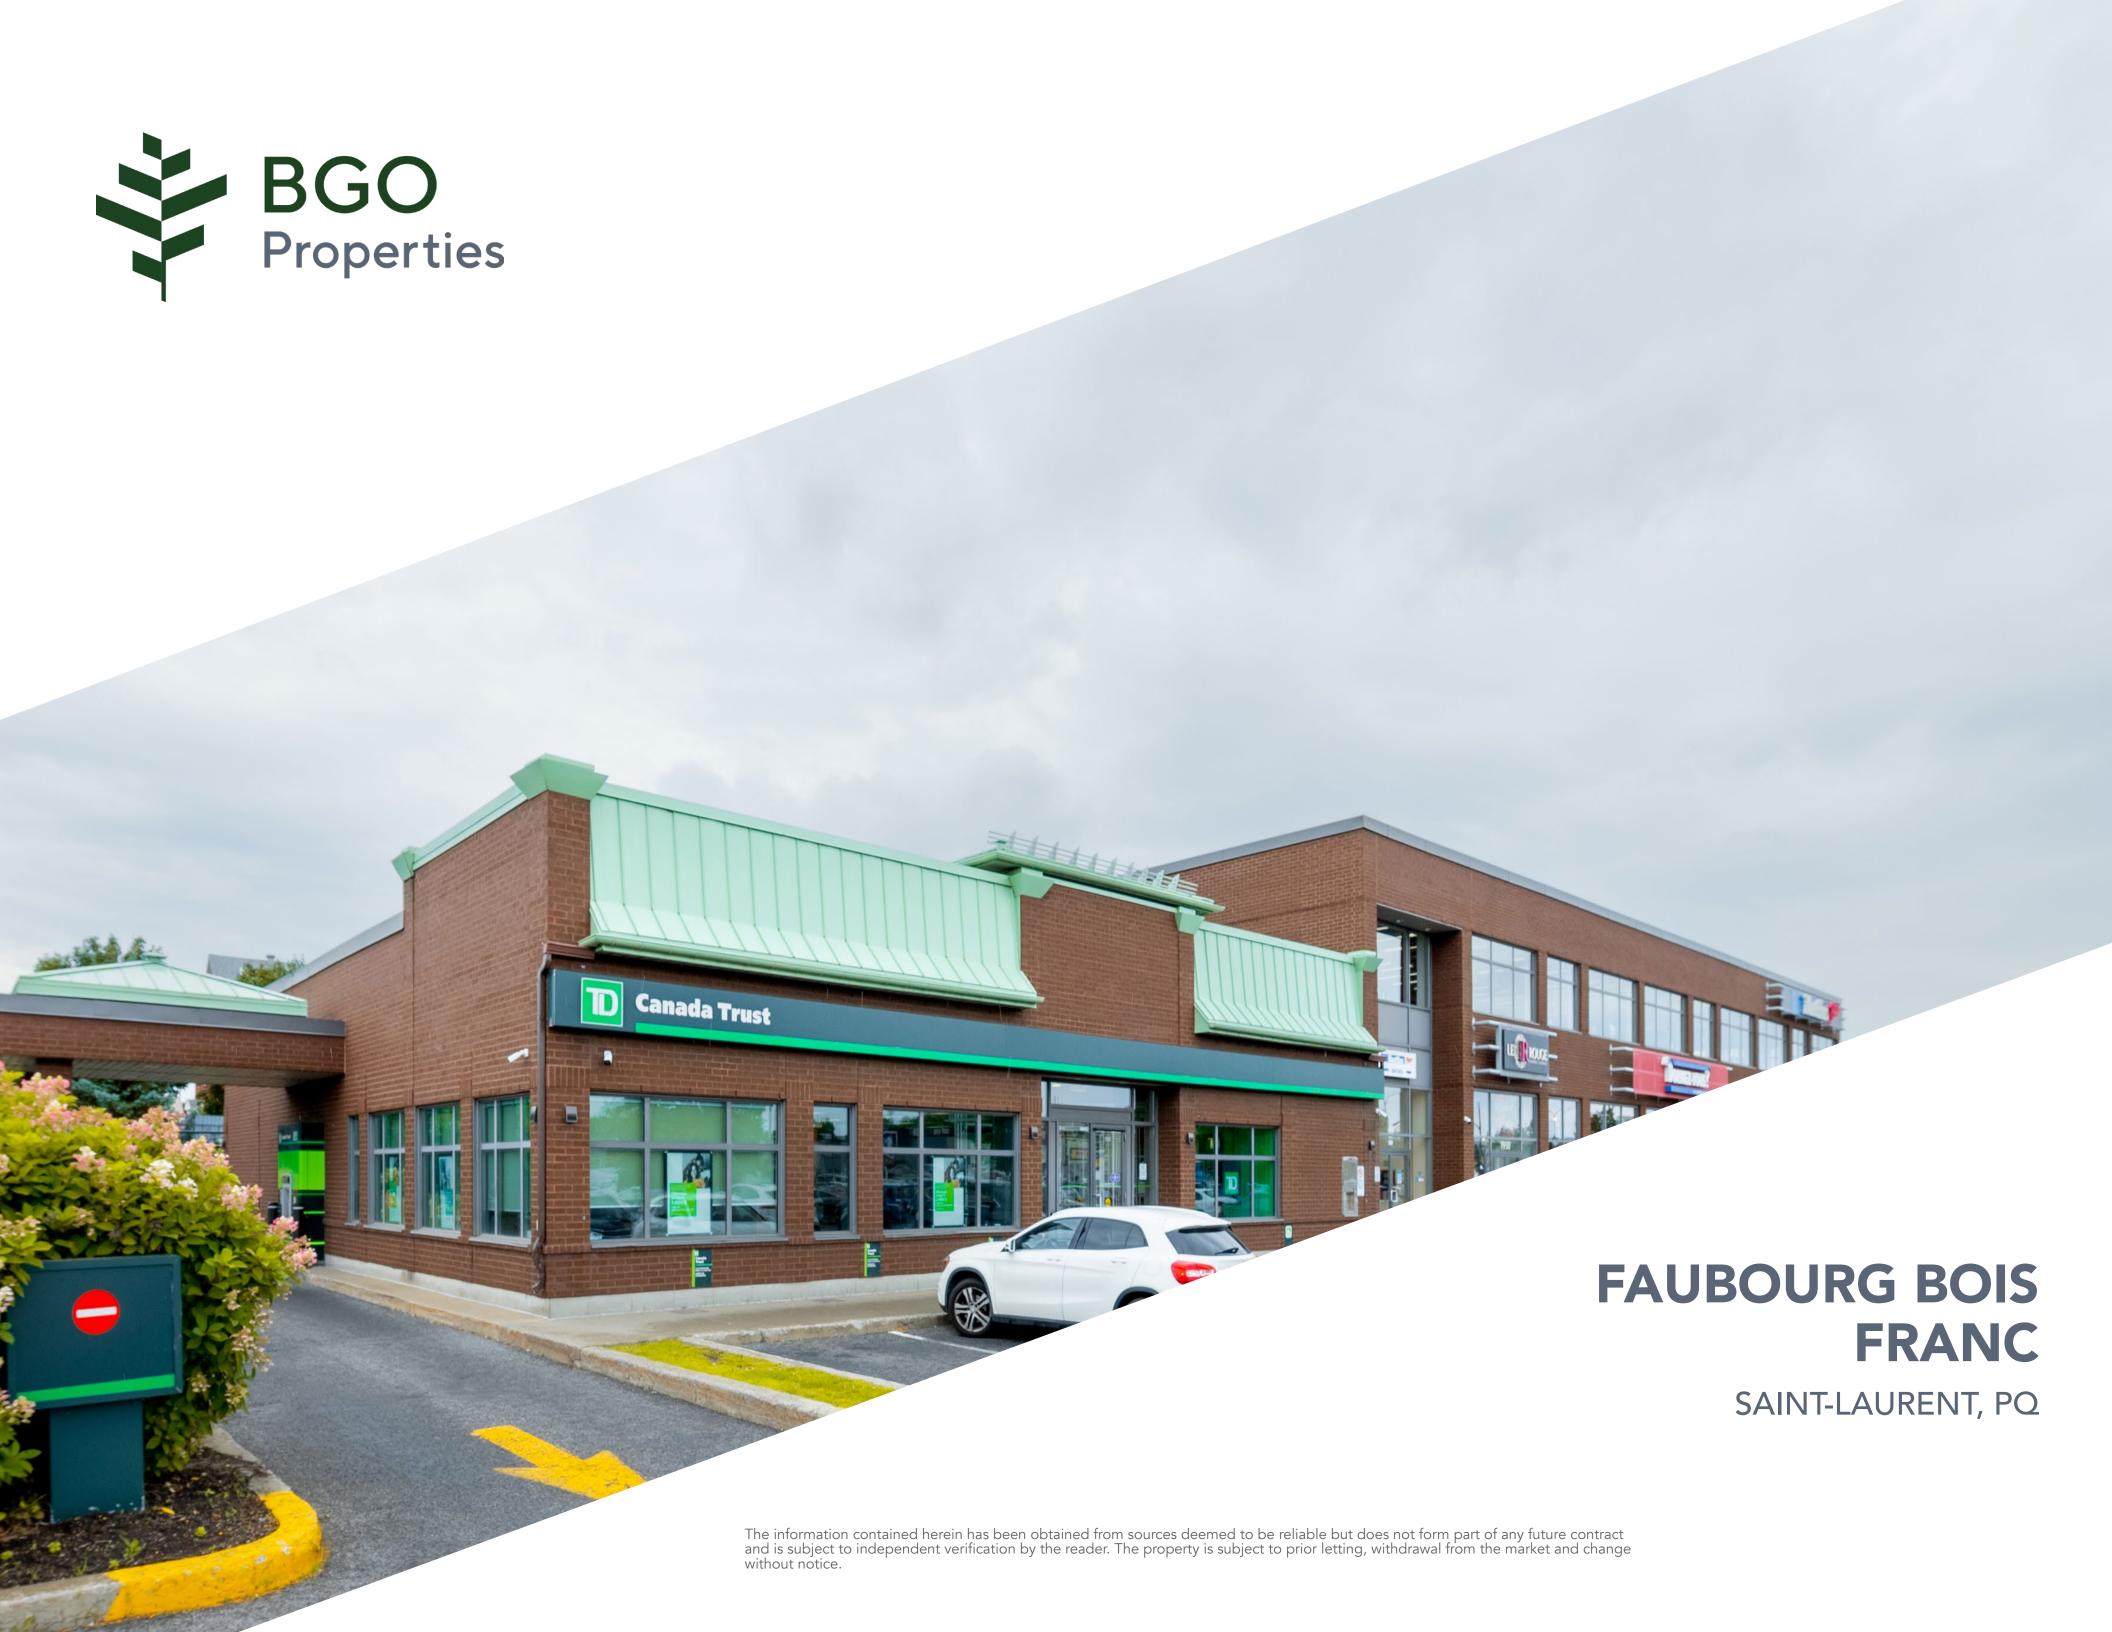

## **FAUBOURG BOIS FRANC**

SAINT-LAURENT, PQ

Faubourg Bois-Franc is a recently built, well located, pharmacy-anchored neighbourhood retail centre on the Island of Montréal in the Borough of Saint-Laurent. The property consists of two buildings, strategically located at the entrance to a new, upscale town home development being built by Bombardier. As a result of this large, new master-planned development, population and average income in the immediate area are both increasing at an above average pace. Access is very good, with a fully signalized entrance, including an advance left turn signal across Marcel-Laurin Boulevard at the entrance to the property.

# PROPERTY HIGHLIGHTS

ADDRESS 1900 - 1950 and 2000-2090 Marcel Laurin Boulevard, Saint Laurent, PQ

H4R 1J9

MAJOR INTERSECTION

Henri-Bourassa Boulevard West and Marcel-Laurin Boulevard

GLA (SQ. FT) 78,203

NUMBER OF STORES AND SERVICES