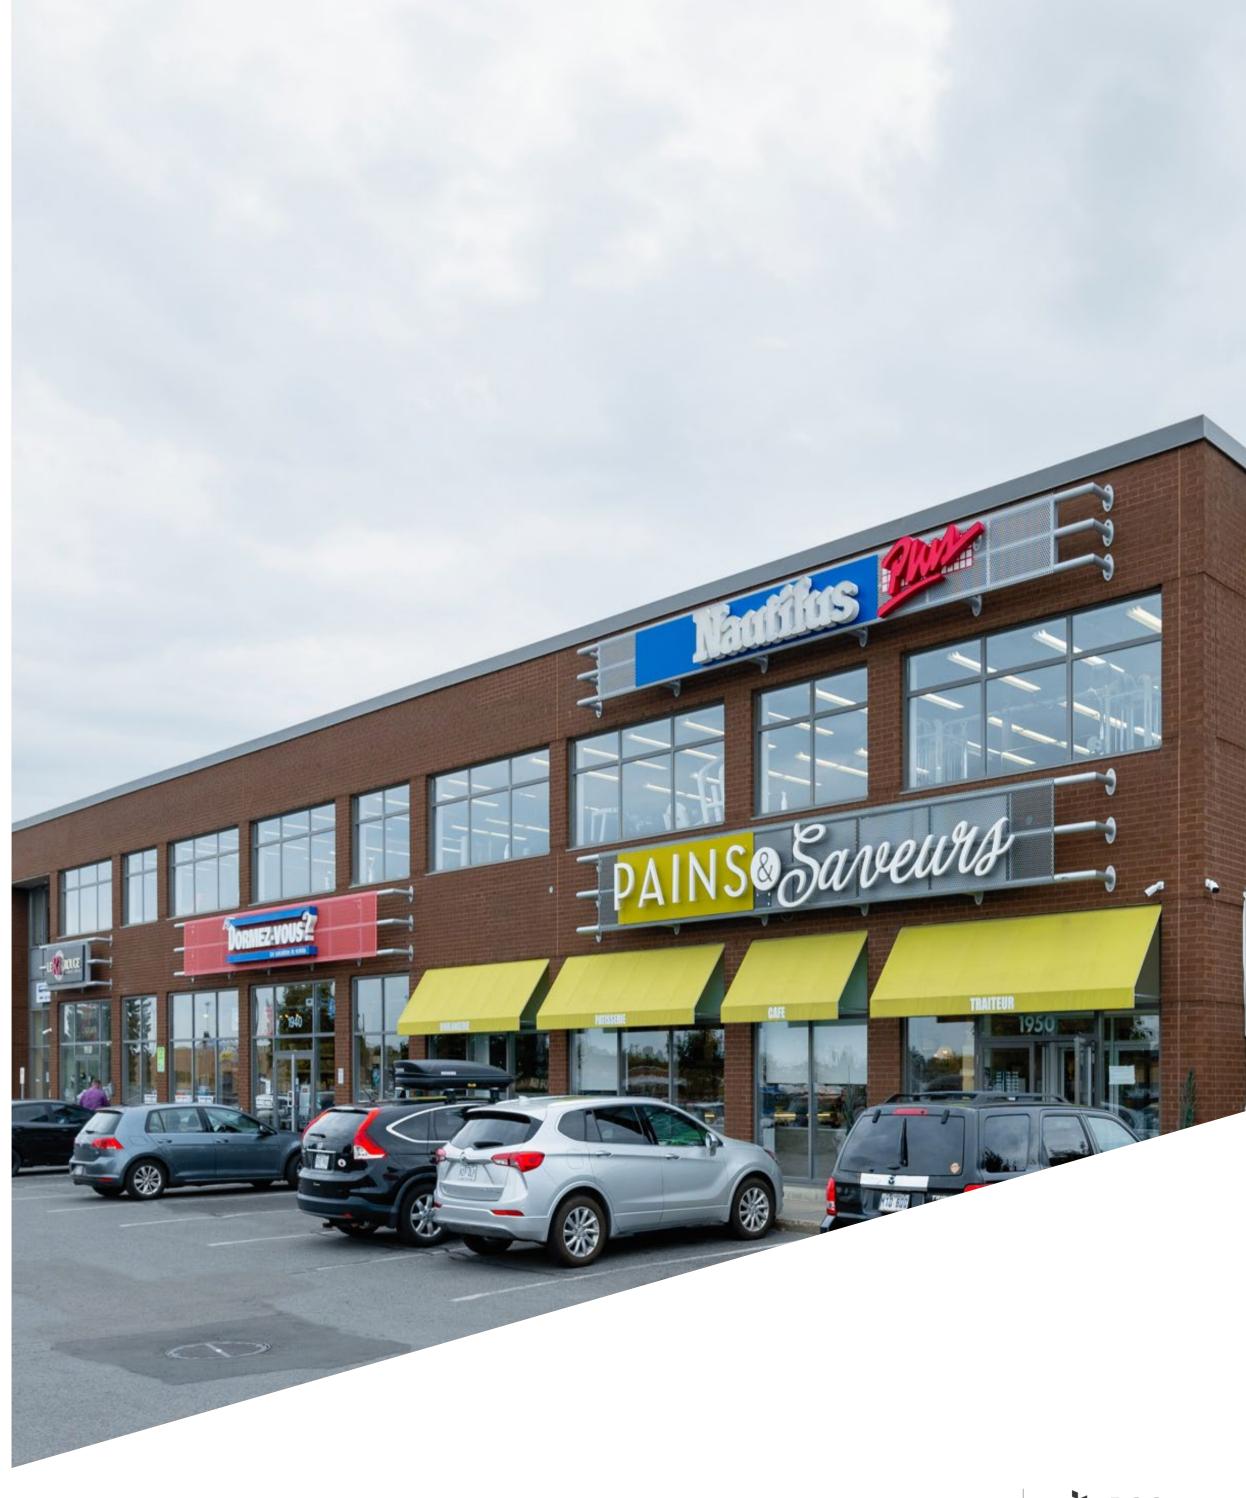

| SECOND FLOOR |                                |        |  |  |
|--------------|--------------------------------|--------|--|--|
| 1920         | Nautilus Plus                  | 11,800 |  |  |
| 2040-200     | Idolem Ville St-Laurent        | 3,313  |  |  |
| 2040-240     | CMI Saint-Laurent              | 15,000 |  |  |
| 2040-260     | Clinique Dermatologie Montréal | 4,612  |  |  |
| 2040-280     | Available                      | 2,168  |  |  |