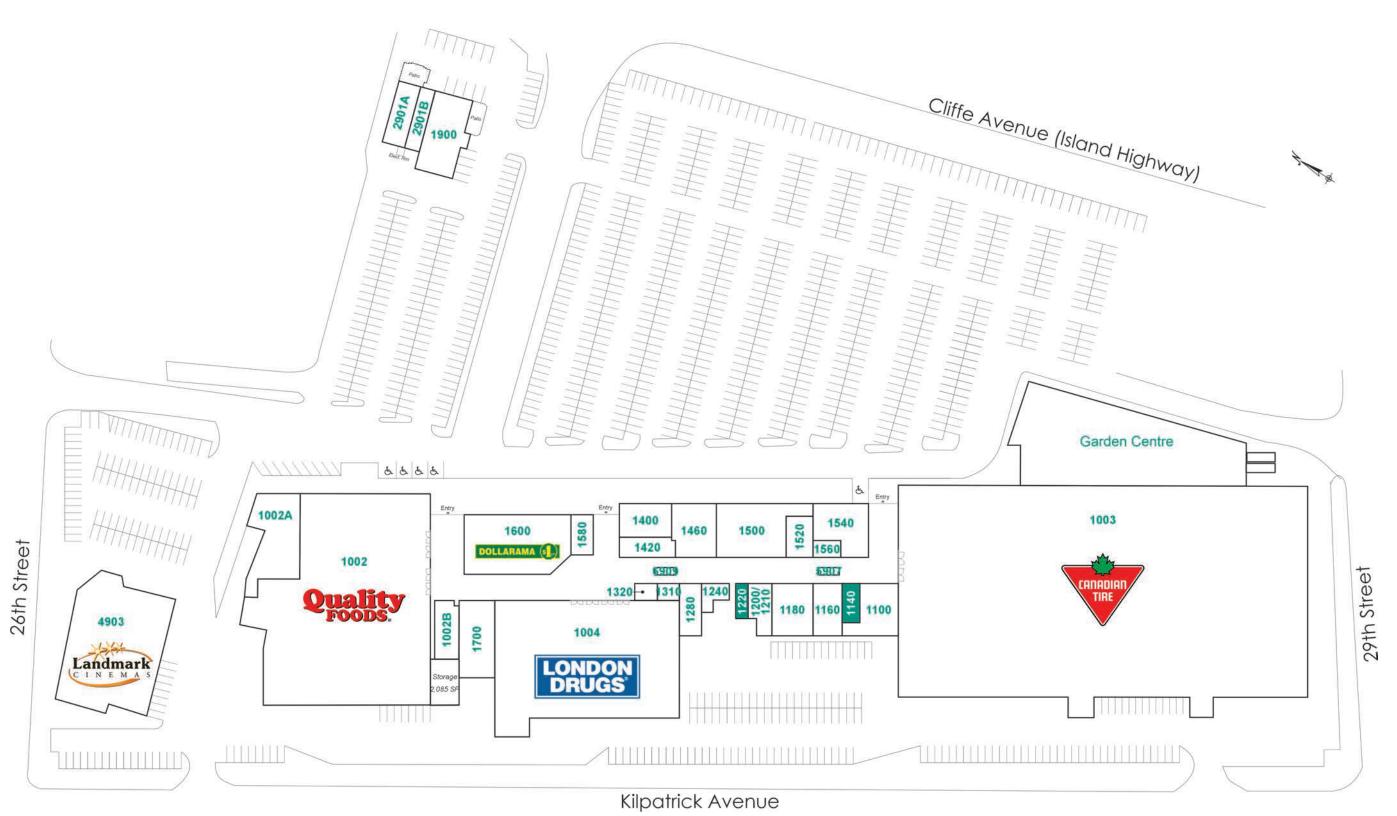

#### SITE PLAN AND TENANT DIRECTORY

| UNIT      | TENANT                | SQ FT   |
|-----------|-----------------------|---------|
| 1002      | Quality Foods         | 46,349  |
| 1002A     | Mid Island Liquor     | 6,042   |
| 1002B     | COBS Bread            | 1,723   |
| 1003      | Canadian Tire         | 107,277 |
| 1004      | London Drugs          | 27,397  |
| 1100      | Rogers/Fido           | 2,577   |
| 1140      | Available             | 1,351   |
| 1160      | Coles                 | 1,942   |
| 1180      | Bootlegger            | 2,779   |
| 1200/1210 | Specsavers            | 1,695   |
| 1220      | Available             | 709     |
| 1240      | Mobile Q              | 706     |
| 1280      | Eclipse               | 1,888   |
| 1310      | Bell                  | 629     |
| 1320      | Cali Nails            | 629     |
| 1400      | Greenstar<br>Cannabis | 1,991   |
| 1420      | Peoples Jewellers     | 1,377   |
| 1580      | Bentley               | 1,301   |

| UNIT  | TENANT                      | SQ FT  |
|-------|-----------------------------|--------|
| 1460  | Chatters                    | 3,562  |
| 1500  | Ardene                      | 5,329  |
| 1520  | Northern<br>Reflections     | 1,461  |
| 1540  | CIBC                        | 3,166  |
| 1560  | Cinnsational                | 710    |
| 1600  | Dollarama                   | 8,083  |
| 1700  | Southwood<br>Medical Clinic | 2,860  |
| 1900  | Boston Pizza                | 4,576  |
| 2901A | Starbucks                   | 2,122  |
| 2901B | Barburitto                  | 1,197  |
| 4903  | Landmark<br>Cinemas         | 14,660 |
| 5907  | Royal LePage                | 150    |
| 6909  | Driftwood<br>Ticket Centre  | 130    |
|       |                             |        |