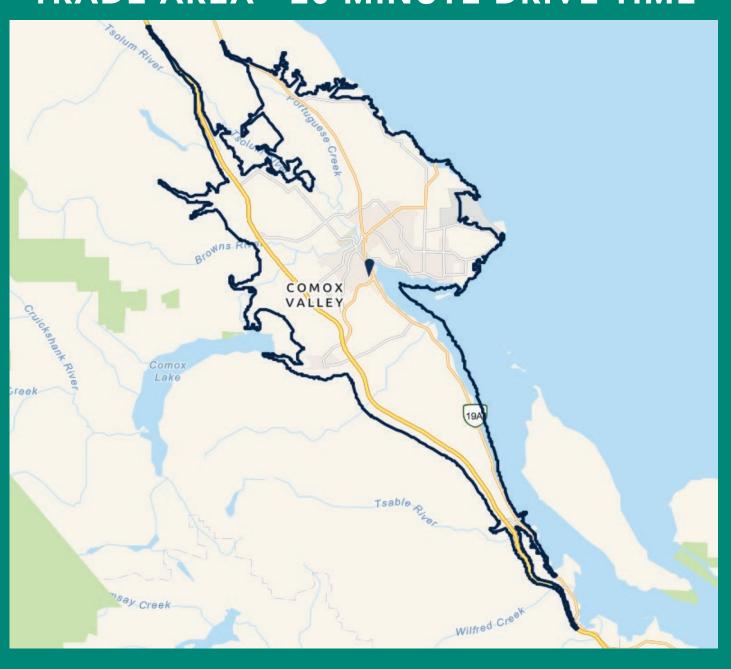

### **TRADE AREA - 20 MINUTE DRIVE TIME**

| \( \text{FGR} \) | TRADE<br>AREA POPULATION                  | 66,554                                                                                                 |
|------------------|-------------------------------------------|--------------------------------------------------------------------------------------------------------|
|                  | TRADE AREA 2028<br>POPULATION<br>ESTIMATE | 70,146                                                                                                 |
|                  | ESTIMATED 5 YEAR<br>POPULATION<br>GROWTH  | 5%                                                                                                     |
| 22               | MARITAL<br>STATUS                         | 59% are married/common-law                                                                             |
|                  | FAMILIES WITH<br>CHILDREN                 | 32%                                                                                                    |
|                  | AGE                                       | 23.4% of the population is under the age of 25. Median age of the household maintainer is 59 years old |