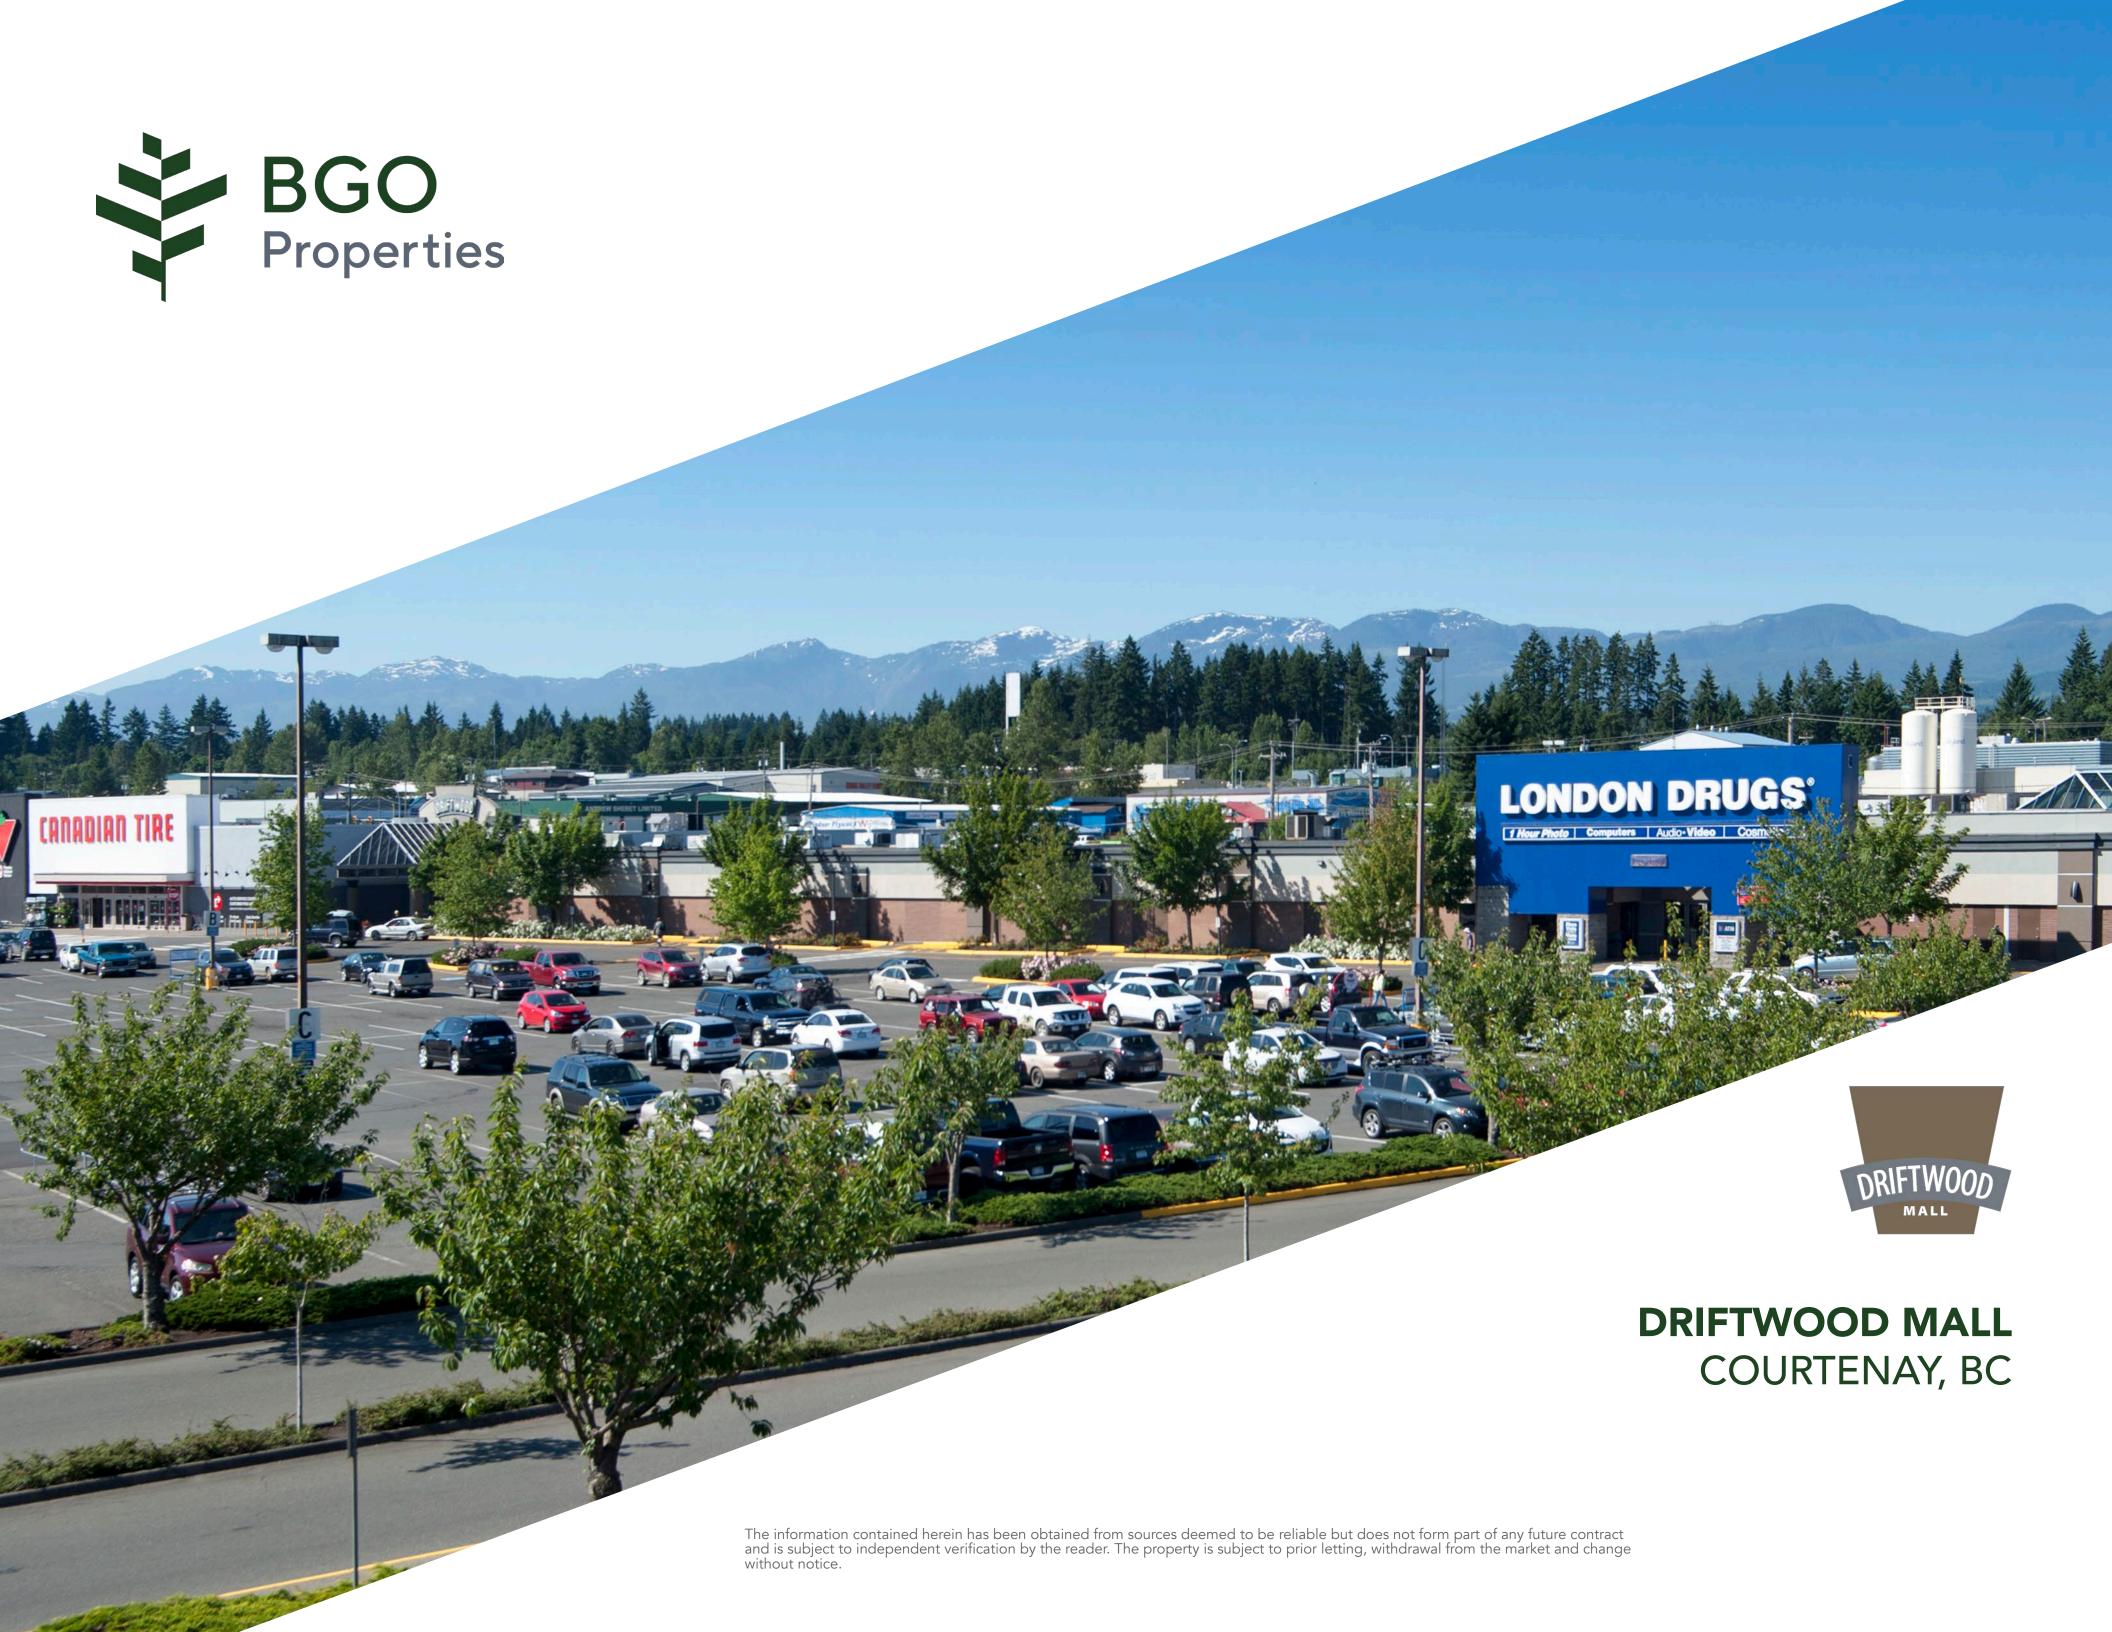

### **DRIFTWOOD MALL**

#### COURTENAY, BC

Located in the City of Courtenay, British Columbia, Driftwood Mall is the market dominant shopping centre in the Comox Valley region of Vancouver Island. The Comox Valley Regional District is home to roughly 75,000 people, and is located on the east coast of Vancouver Island, a one hour drive north of Nanaimo, and 2.5 hours north of Victoria.

Anchored by Canadian Tire, London Drugs and Quality Foods, with a diverse mix of retailers, restaurants and services, Driftwood Mall offers convenience and is a one stop shopping destination for area residents.