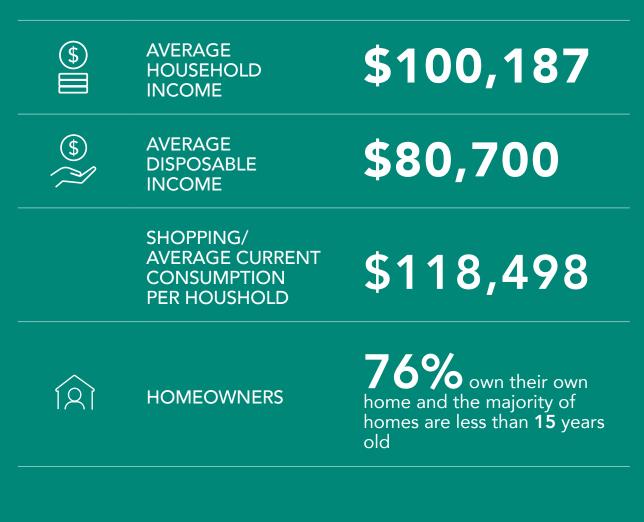

### **TRADE AREA - 20 MINUTE DRIVE TIME**

| \( \text{FGR} \) | TRADE<br>AREA POPULATION                  | 66,554                                                                                                 |
|------------------|-------------------------------------------|--------------------------------------------------------------------------------------------------------|
|                  | TRADE AREA 2028<br>POPULATION<br>ESTIMATE | 70,146                                                                                                 |
|                  | ESTIMATED 5 YEAR<br>POPULATION<br>GROWTH  | 5%                                                                                                     |
| 22               | MARITAL<br>STATUS                         | 59% are married/common-law                                                                             |
|                  | FAMILIES WITH<br>CHILDREN                 | 32%                                                                                                    |
|                  | AGE                                       | 23.4% of the population is under the age of 25. Median age of the household maintainer is 59 years old |