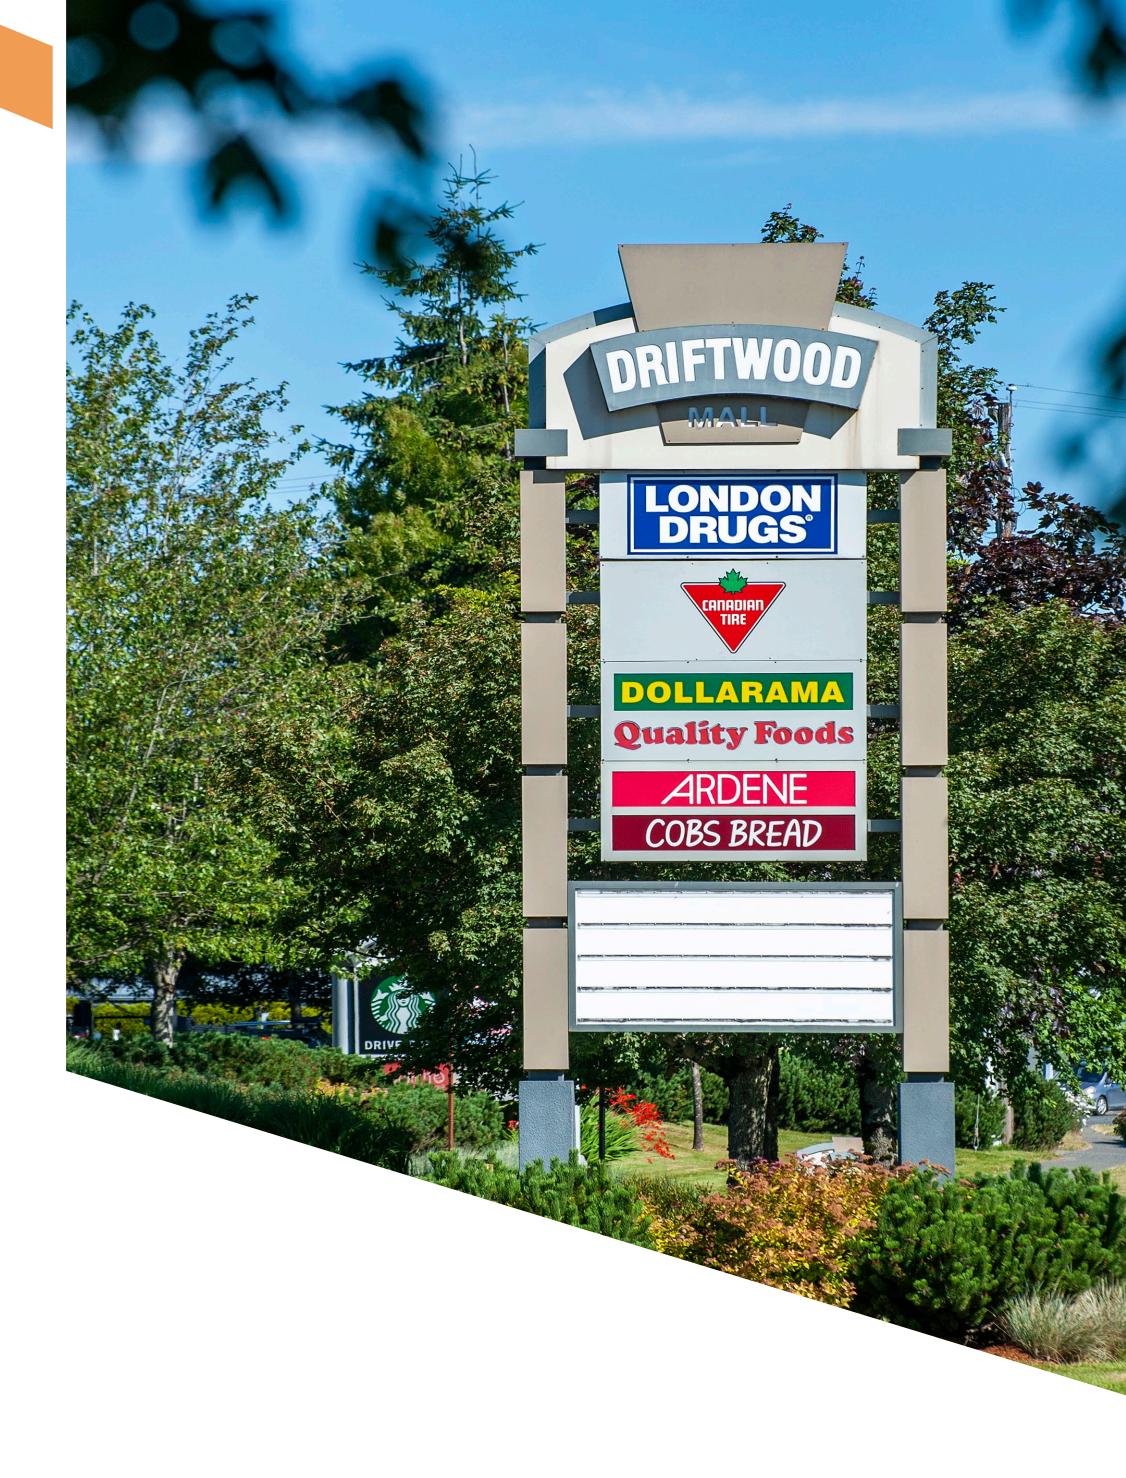

### **DRIFTWOOD MALL**

#### COURTENAY, BC

Located in the City of Courtenay, British Columbia, Driftwood Mall is the market dominant shopping centre in the Comox Valley region of Vancouver Island. The Comox Valley Regional District is home to roughly 75,000 people, and is located on the east coast of Vancouver Island, a one hour drive north of Nanaimo, and 2.5 hours north of Victoria.

Anchored by Canadian Tire, London Drugs and Quality Foods, with a diverse mix of retailers, restaurants and services, Driftwood Mall offers convenience and is a one stop shopping destination for area residents.