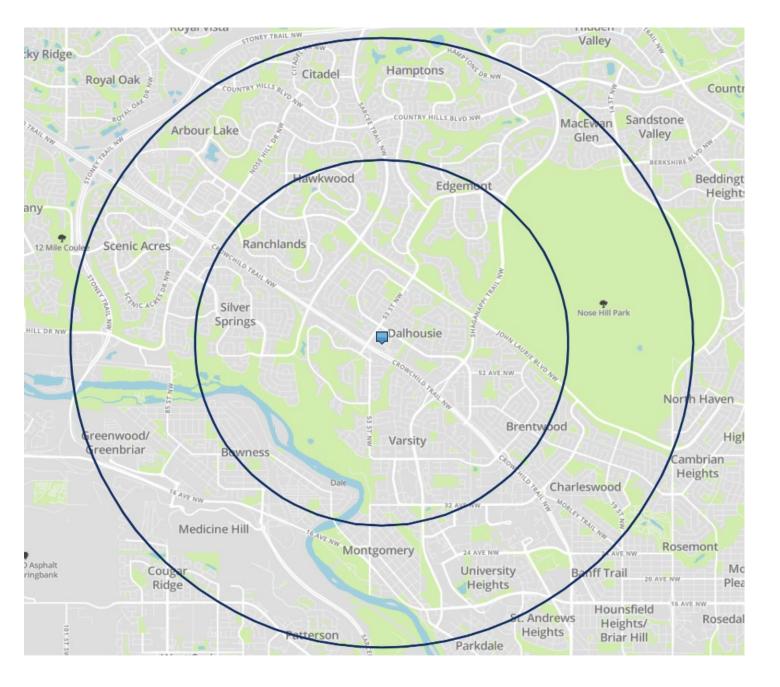

Dalhousie Station's trade area includes well established mature communities housing a significant population of young families. With the neighbouring LRT station Park and Ride and easy access to Highway 1A (Crowchild Trail), the shopping centre also caters to commuter shoppers seeking a wide arrange of retail offerings including grocery, gift, homegoods, dining, fashion, fuel and personal services.

### **DEMOGRAPHICS**

|     | <b>3 KM</b> | <b>5 KM</b> |
|-----|-------------|-------------|
| I   | 42%         | 44%         |
| ON  | 59,022      | 153,937     |
| )LD | \$152,294   | \$154,170   |