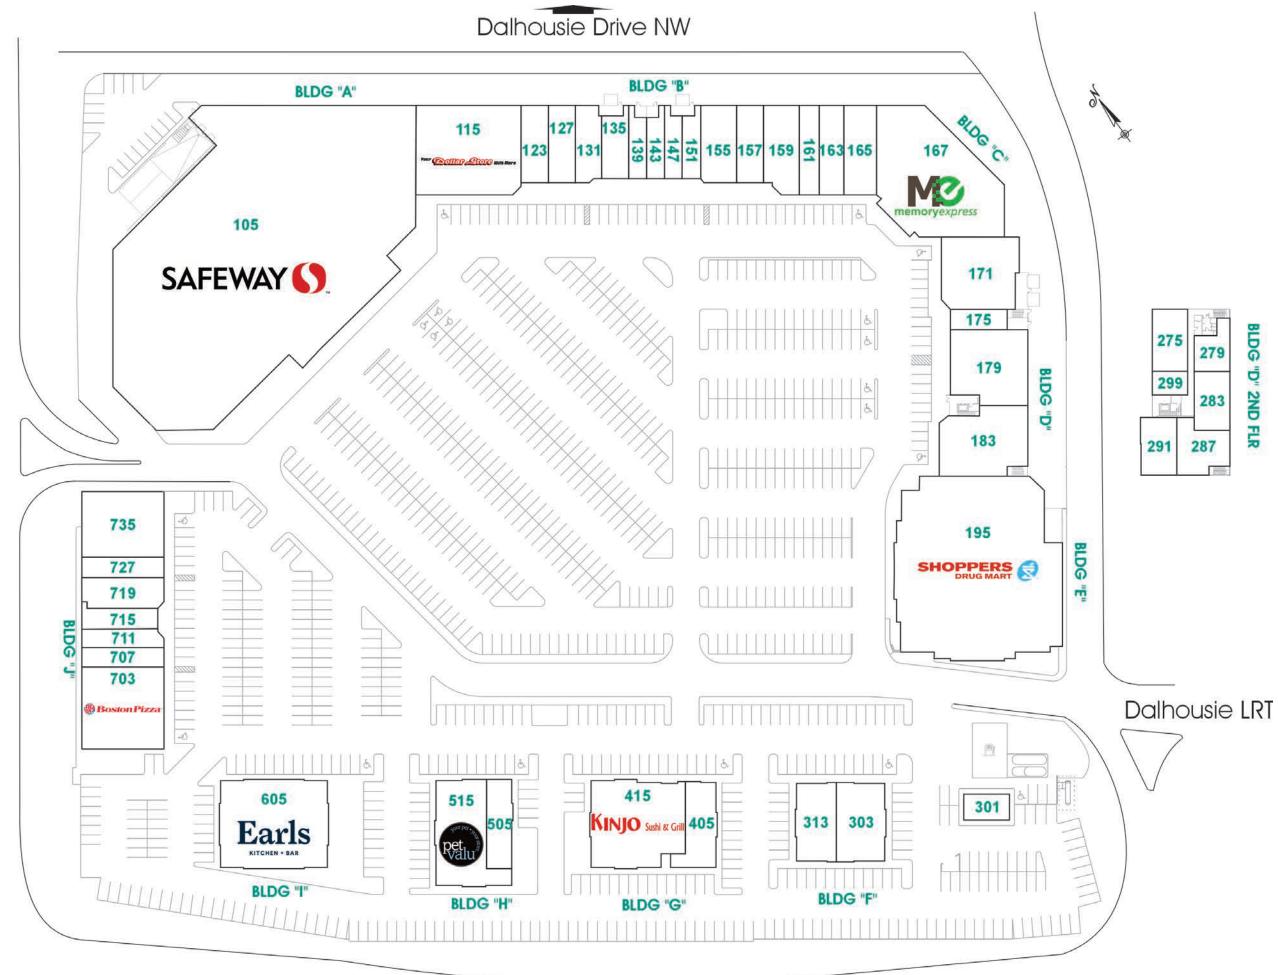

### **SITE PLAN AND TENANT DIRECTORY**

Crowchild Trail NW

53 Street NW

| alhousie | • [ |
|----------|-----|
| 7        |     |

| UNI | T   TENANT                          | SQ FT  |
|-----|-------------------------------------|--------|
| 105 | Safeway                             | 56,977 |
| 115 | Your Dollar Store                   |        |
|     | with More                           | 7,494  |
| 123 | Visions Eye Care                    | 1,687  |
| 127 | Mansour's Menswear                  | 1,687  |
| 131 | Zest                                | 1,620  |
| 135 | Boutique 9                          |        |
|     | (Available in Fall 2025)            | 1,425  |
| 139 | Popeye's Supplements                | 933    |
| 143 | Chocolaterie                        |        |
|     | Bernard Callebaut                   | 938    |
| 147 | Shimoon Jewellers                   | 961    |
| 151 | Choice Cuts                         | 951    |
| 155 | Angles Hair Design                  | 2,245  |
| 157 | Febeli Fashions                     | 1,688  |
| 159 | Ace Liquor                          | 2,451  |
| 161 | Rana Respiratory                    |        |
|     | Care Group                          | 1,395  |
| 163 | Iron Bow Fly Fishing                | 1,893  |
| 165 | PlantLife                           | 2,279  |
| 167 | Memory Express                      | 10,457 |
| 171 | Canadian Footwear                   | 4,346  |
| 175 | Budget Printing                     | 925    |
| 179 | Ed Williams Men's Wear              | 4,578  |
| 183 | Humana Medical Clinic               | 4,483  |
| 195 | Shoppers Drug Mart<br>(Coming Soon) | 22,375 |
| 275 | Dalhousie Station<br>Dental         | 1,781  |

| UNI | T   TENANT            | SQ FT |
|-----|-----------------------|-------|
| 279 | The Edge              |       |
|     | Physical Therapy      | 1,522 |
| 283 | Trans Canada          |       |
|     | Denture Clinic        | 1,754 |
| 287 | Dalhousie Foot Clinic | 1,457 |
| 291 | Dalhousie             |       |
|     | Family Chiropractic   | 1,720 |
| 299 | HearingLife           | 725   |
| 301 | Husky                 | 900   |
| 303 | Turner Danceworks     | 3,169 |
| 313 | Dairy Queen           | 2,504 |
| 405 | Varsity Dalhousie     |       |
|     | Animal Hospital       | 2,247 |
| 415 | Kinjo Sushi & Grill   | 6,387 |
| 505 | Cuty Vietnamese       |       |
|     | Restaurant            | 2,335 |
| 515 | Pet Valu              | 4,107 |
| 605 | Earl's                | 7,356 |
| 703 | Boston Pizza          | 5,583 |
| 707 | Dalhousie Fine        |       |
|     | Dry Cleaning          | 1,236 |
| 711 | Subway                | 1,240 |
| 715 | Normandeau Interiors  | 1,338 |
| 719 | H & R Block           | 2,043 |
| 727 | Expedia Cruises       | 1,203 |
| 735 | Connect First         |       |
|     | Credit Union          | 4,519 |