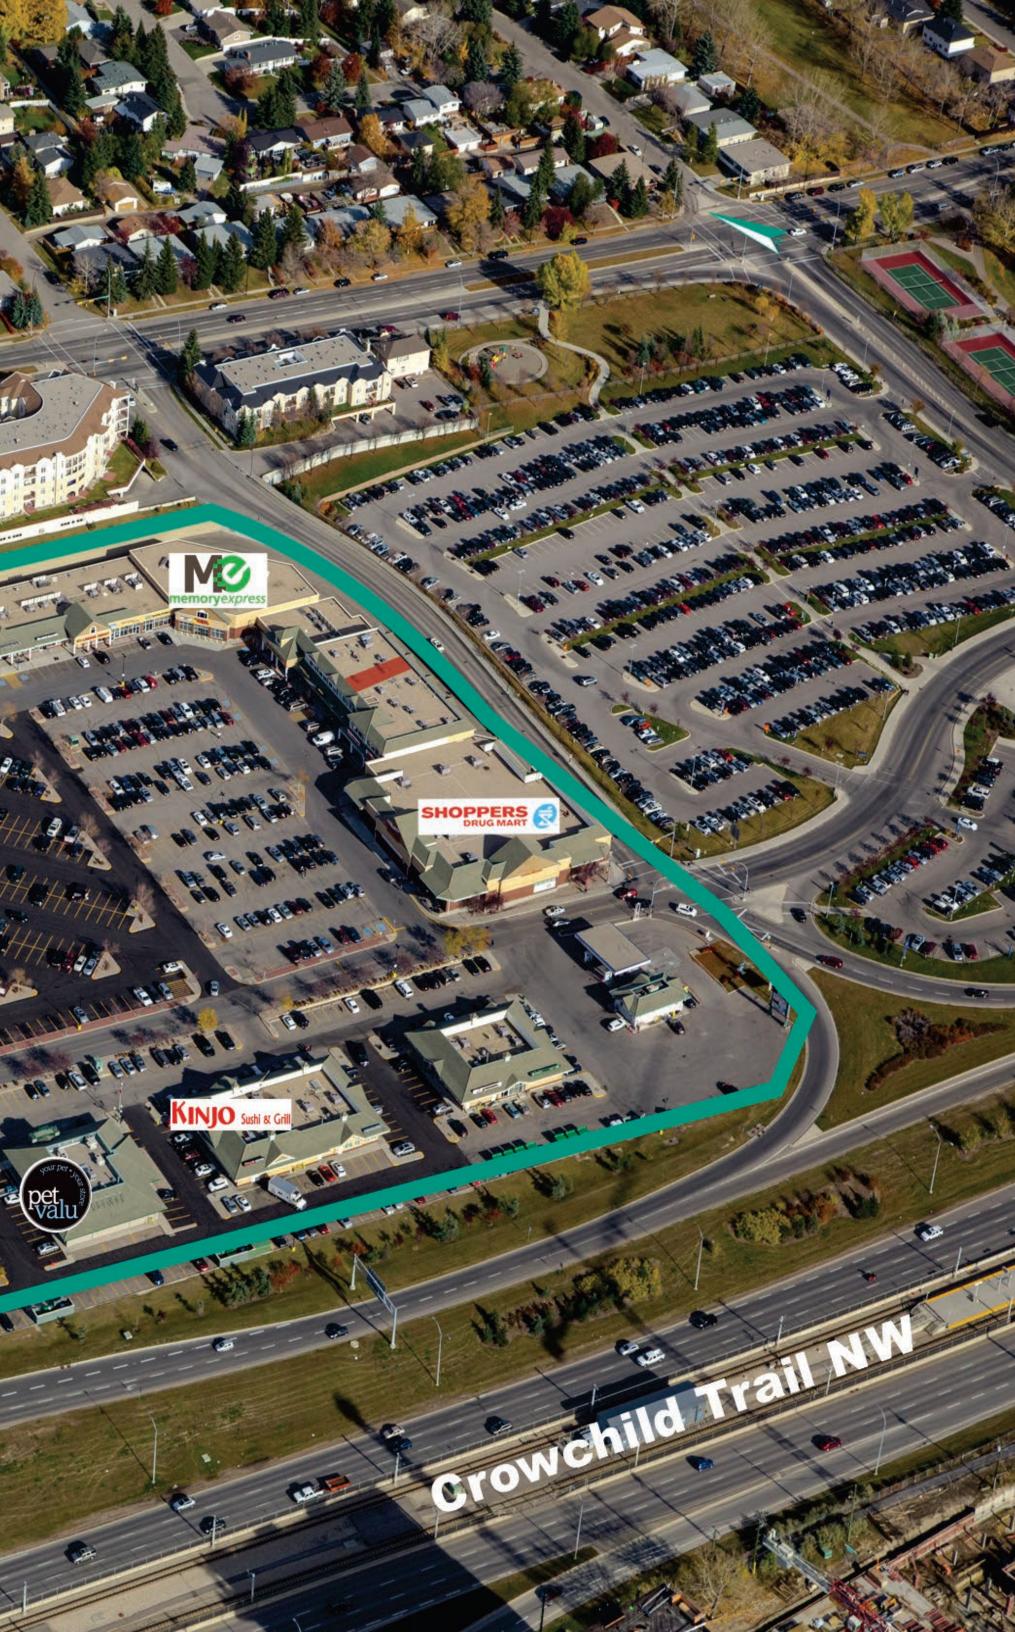

#### **DALHOUSIE STATION** CALGARY, AB

Located adjacent to, and directly accessed by, one the city's major thoroughfares, Crowchild Trail, Dalhousie Station is a frequent shopping destination for northwest Calgarians. Anchored by Safeway and Shoppers Drug Mart, the shopping centre offers a strong mix of national and regional retailers, and local entreprenuers.

Dalhousie Station's trade area includes well established mature communities housing a significant population of young families. With the neighbouring LRT station Park and Ride and easy access to Highway 1A (Crowchild Trail), the shopping centre also caters to commuter shoppers seeking a wide arrange of retail offerings including grocery, gift, homegoods, dining, fashion, fuel and personal services.