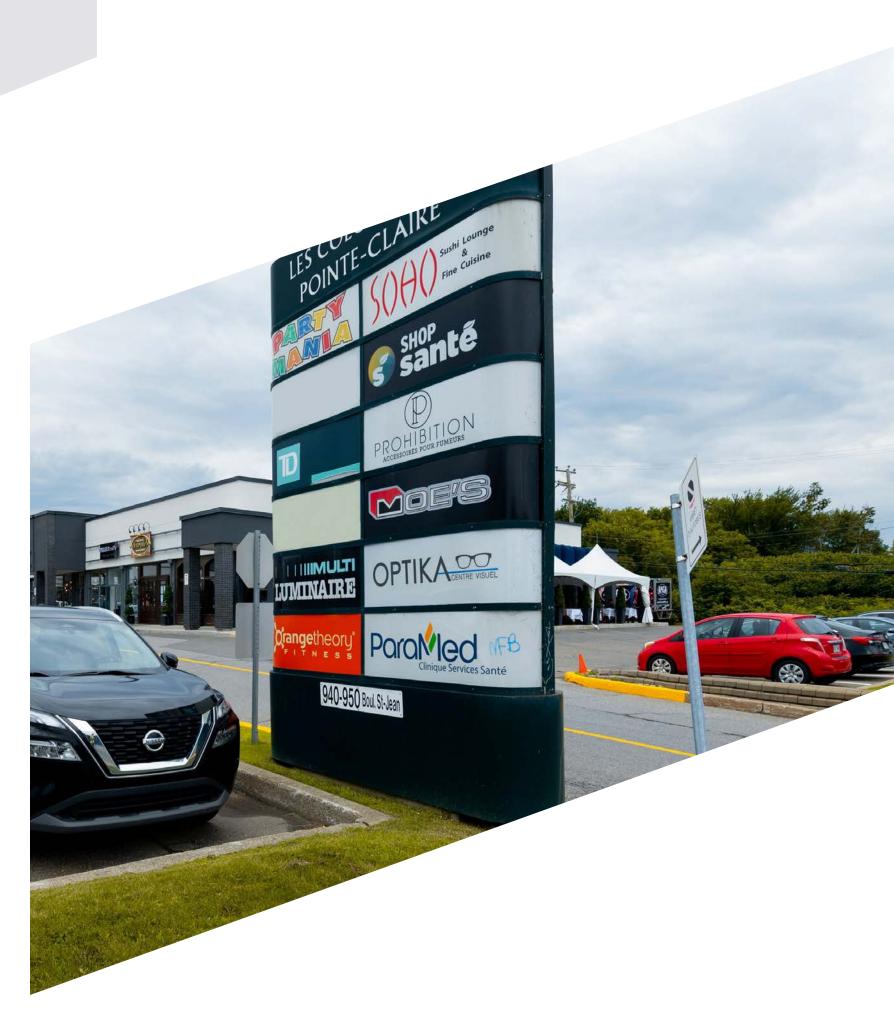

#### **COLONNADES POINTE-CLAIRE** POINTE-CLAIRE, PQ

Located on the corner of Brunswick Boulevard and St. Jean Boulevard in an important retail node, this highly visible retail property is easily accessible and convenient. The retail mix offer strong destination retailers andpopular restaurants.

# **PROPERTY HIGHLIGHTS**

| ADDRESS                          | 950 Boulevard Saint-Jean<br>Pointe-Claire, QC H9R 5N8 |
|----------------------------------|-------------------------------------------------------|
| MAJOR INTERSECTION               | St-Jean Boulevard and Brunswick<br>Boulevard          |
| RETAIL GLA<br>(SQ. FT)           | 47,718                                                |
| OFFICE GLA<br>(SQ. FT)           | 44,851                                                |
| TOTAL GLA<br>(SQ. FT)            | 92,369                                                |
| NUMBER OF STORES<br>AND SERVICES | <b>16 RETAIL</b>                                      |
|                                  |                                                       |