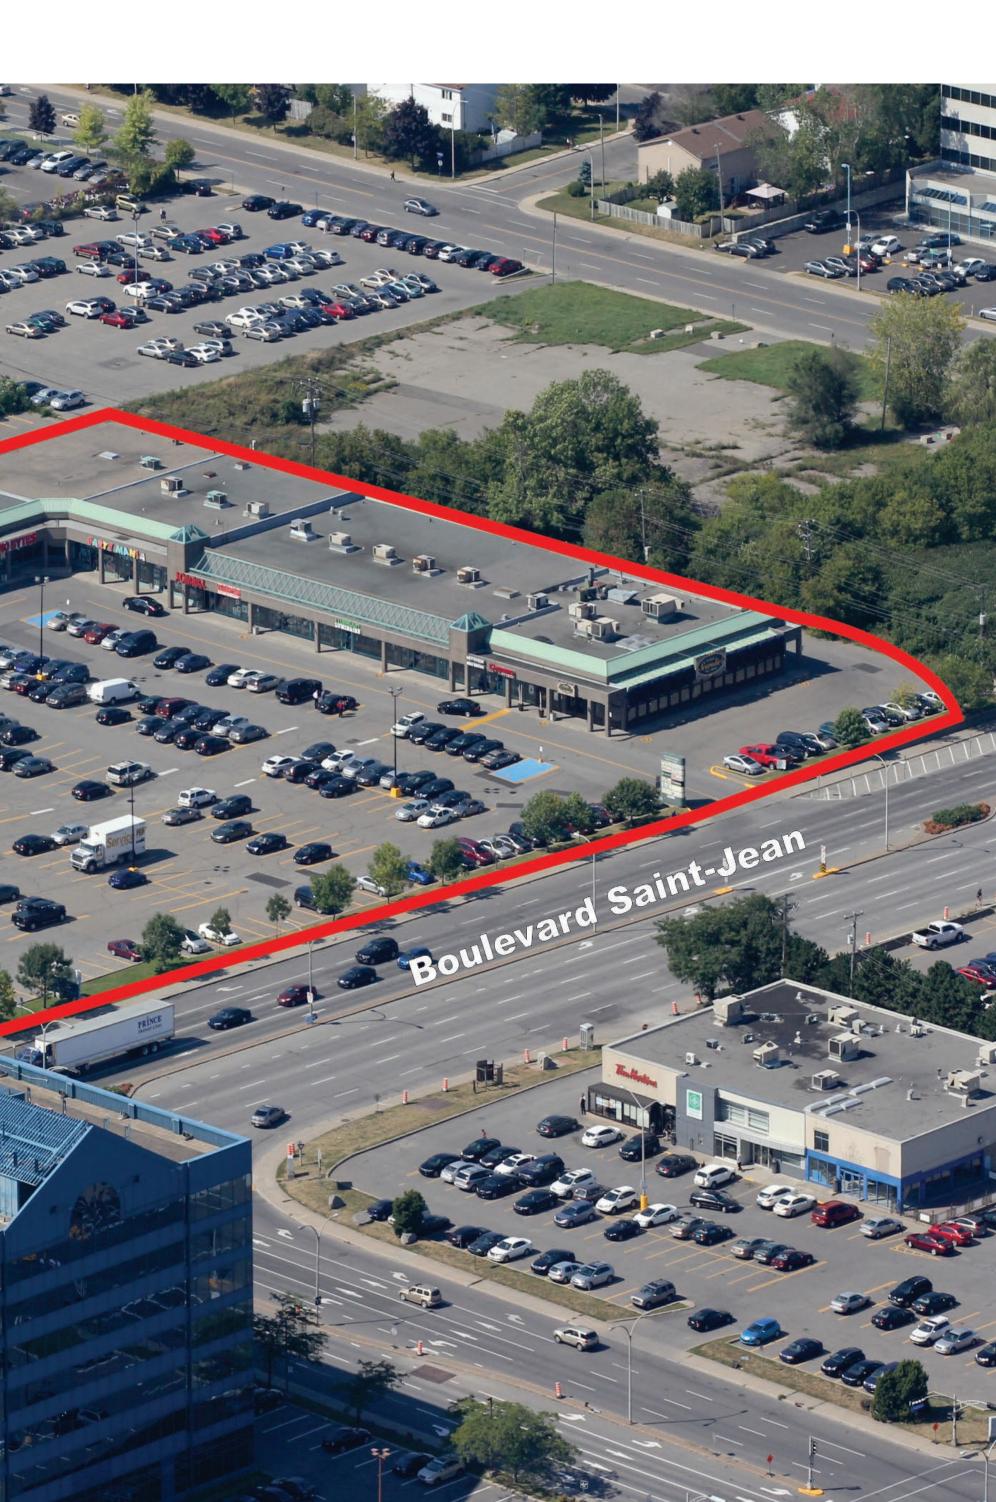

#### **COLONNADES POINTE-CLAIRE** POINTE-CLAIRE, PQ

Located on the corner of Brunswick Boulevard and St. Jean Boulevard in an important retail node, this highly visible retail property is easily accessible and convenient. The retail mix offer strong destination retailers andpopular restaurants.

# **PROPERTY HIGHLIGHTS**

| ADDRESS                          | 950 Boulevard Saint-Jean<br>Pointe-Claire, QC H9R 5N8 |
|----------------------------------|-------------------------------------------------------|
| MAJOR INTERSECTION               | St-Jean Boulevard and Brunswick<br>Boulevard          |
| RETAIL GLA<br>(SQ. FT)           | 47,718                                                |
| OFFICE GLA<br>(SQ. FT)           | 44,851                                                |
| TOTAL GLA<br>(SQ. FT)            | 92,369                                                |
| NUMBER OF STORES<br>AND SERVICES | <b>16 RETAIL</b>                                      |
|                                  |                                                       |

### **SITE PLAN AND TENANT DIRECTORY**

S05/012 014/015 017 Centre D'amusement 011 009/010 LUMINAIRE 003 001

No.

| UNIT    | TENANT                        | SQ FT  |
|---------|-------------------------------|--------|
| 001     | Scarolie's Pasta Emporium     | 5,776  |
| 003     | Ongles Lavender               | 642    |
| 009/010 | Multi Luminaire               | 10,270 |
| 0011    | Coin des Coureurs             | 1,800  |
| S05/012 | Centre d'Amusement<br>Willy's | 10,541 |
| 014/015 | Available                     | 2,117  |
| 017     | Pizza Pizza                   | 1,165  |
| 018/019 | Centre Visuel Optika          | 3,132  |
| 021     | Prohibition                   | 1,053  |
| 022     | Sunwing Vacations             | 1,151  |
| 023     | Shop Sante                    | 2,231  |
| 025     | Solomos                       | 1,507  |
| 026     | ATPS                          | 823    |
| 027     | Available                     | 820    |
| 028     | Moe's                         | 5,891  |
| 031     | TD Canada Trust               | 2,666  |
| 034     | Orange Theory Fitness         | 4,647  |