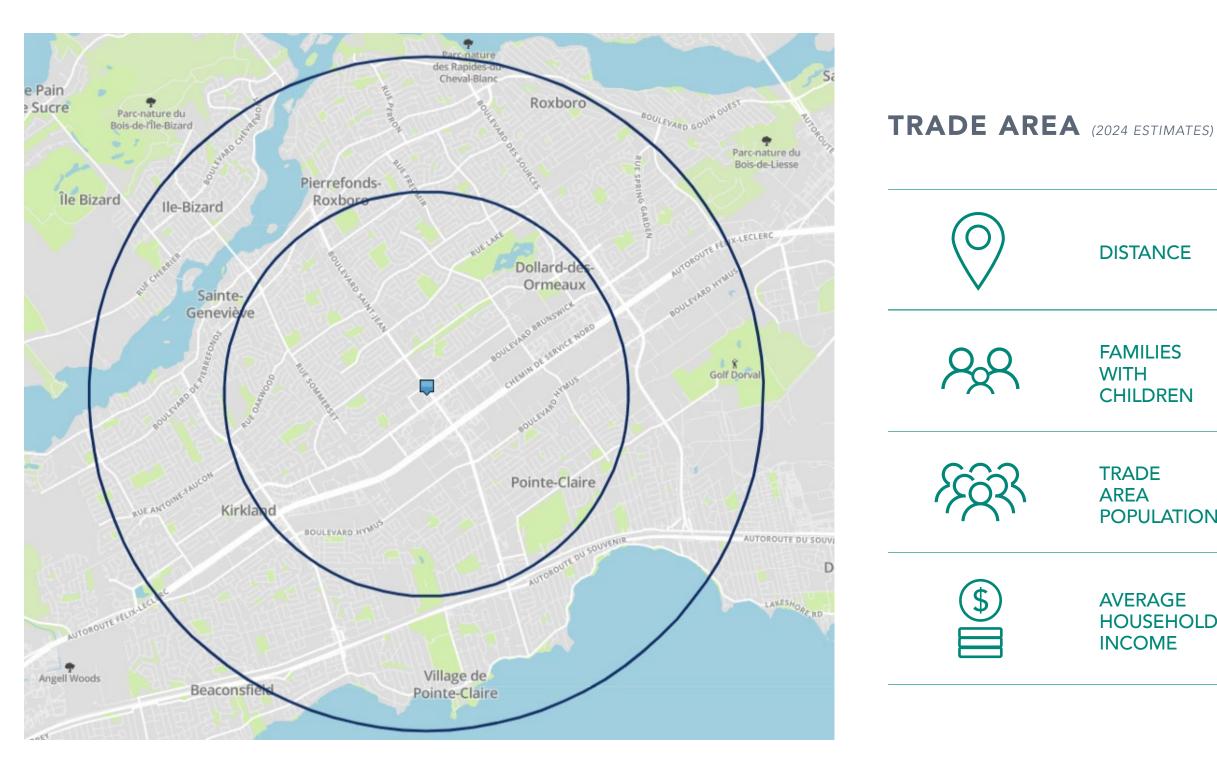

## **DEMOGRAPHICS**

| :   | <b>3 KM</b> | <b>5 KM</b> |
|-----|-------------|-------------|
| I   | 49%         | 50%         |
| ON  | 67,939      | 178,032     |
| )LD | \$153,590   | \$145,029   |