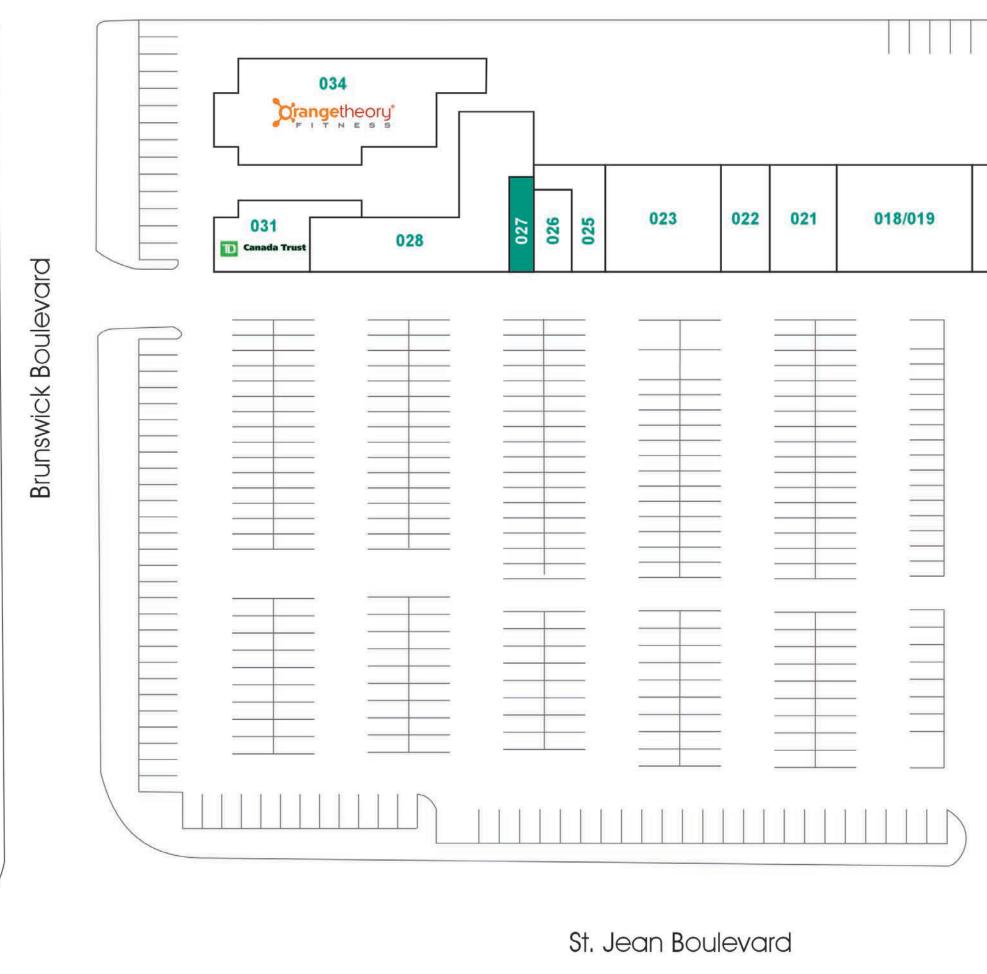

### **SITE PLAN AND TENANT DIRECTORY**

S05/012 014/015 017 Centre D'amusement 011 009/010 LUMINAIRE 003 001

No.

| UNIT    | TENANT                        | SQ FT  |
|---------|-------------------------------|--------|
| 001     | Scarolie's Pasta Emporium     | 5,776  |
| 003     | Ongles Lavender               | 642    |
| 009/010 | Multi Luminaire               | 10,270 |
| 0011    | Coin des Coureurs             | 1,800  |
| S05/012 | Centre d'Amusement<br>Willy's | 10,541 |
| 014/015 | Available                     | 2,117  |
| 017     | Pizza Pizza                   | 1,165  |
| 018/019 | Centre Visuel Optika          | 3,132  |
| 021     | Prohibition                   | 1,053  |
| 022     | Sunwing Vacations             | 1,151  |
| 023     | Shop Sante                    | 2,231  |
| 025     | Solomos                       | 1,507  |
| 026     | ATPS                          | 823    |
| 027     | Available                     | 820    |
| 028     | Moe's                         | 5,891  |
| 031     | TD Canada Trust               | 2,666  |
| 034     | Orange Theory Fitness         | 4,647  |