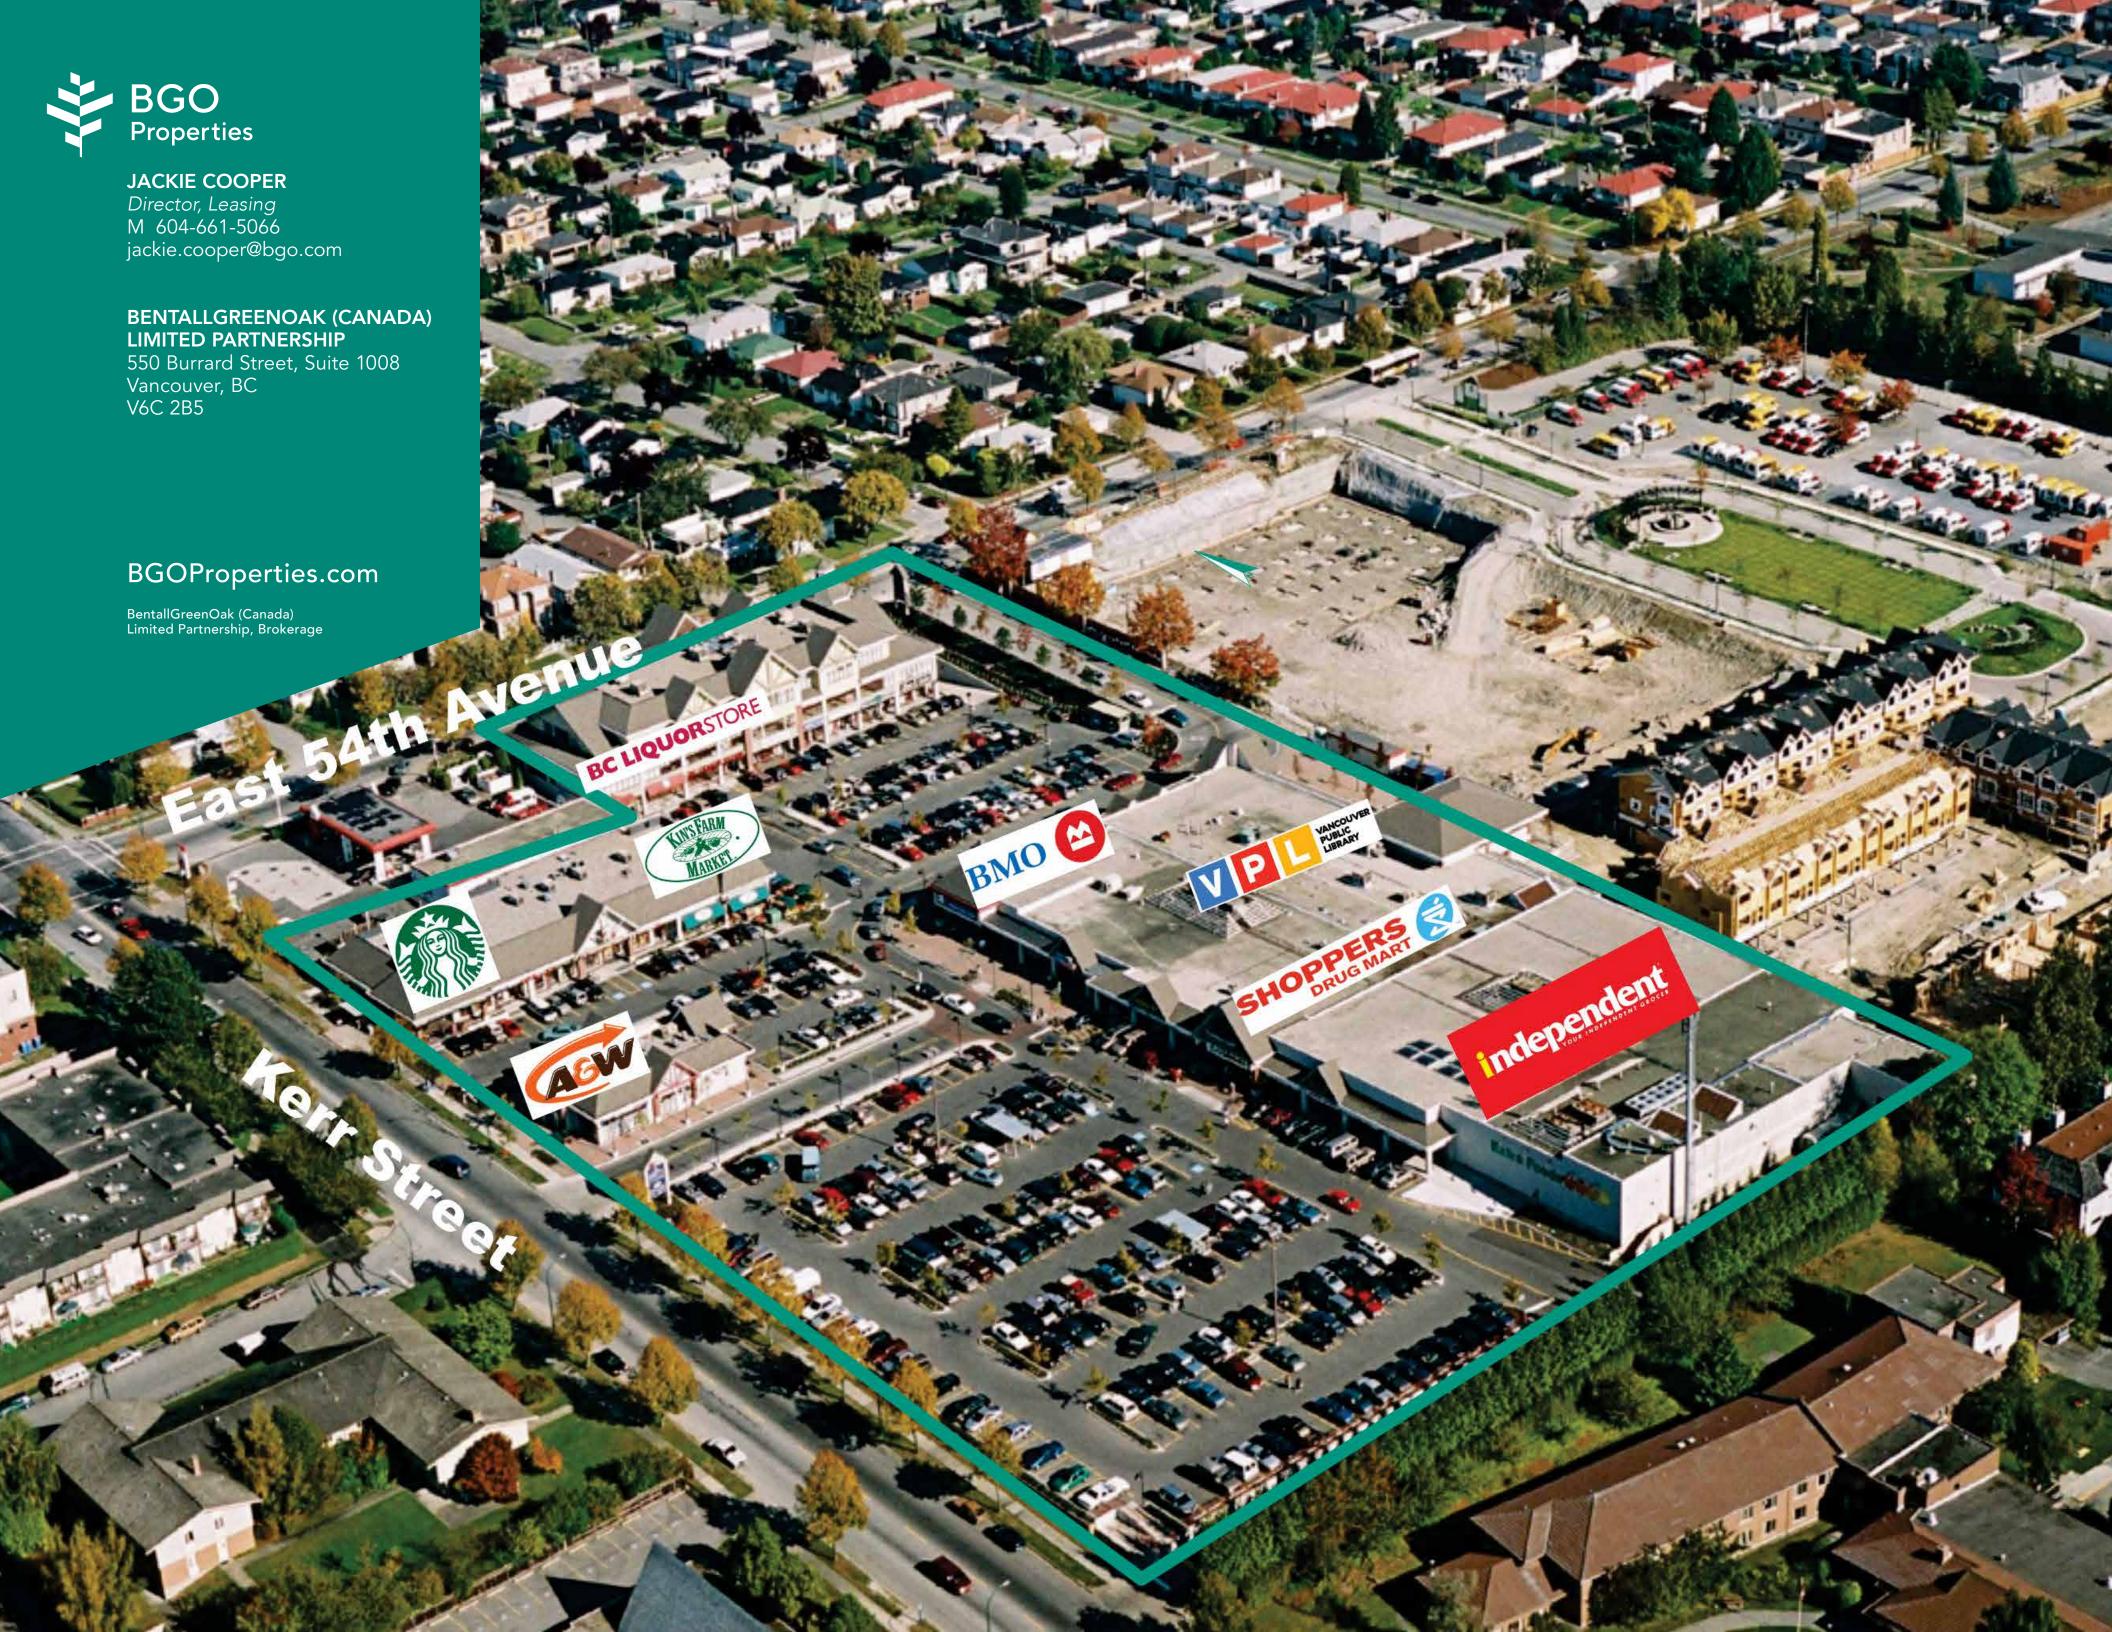

## **CHAMPLAIN SQUARE**

VANCOUVER, BC

This property is strategically located on the southeast corner of Kerr Street and 54th Avenue. Kerr Street, a major north/south thoroughfare, becomes Rupert Street at Kingsway. The centre services the established residential communities of Killarney, Victoria Fraserview and South Burnaby with household incomes higher than the Vancouver average.

Champlain Square is a 103,985 square foot community centre located at 54th Avenue and Kerr Street in the communities of Killarney, Victoria-Fraserview, Vancouver and South Burnaby. It is anchored by Your Independent Grocer, City of Vancouver Public Library and a BC Liquor Store.