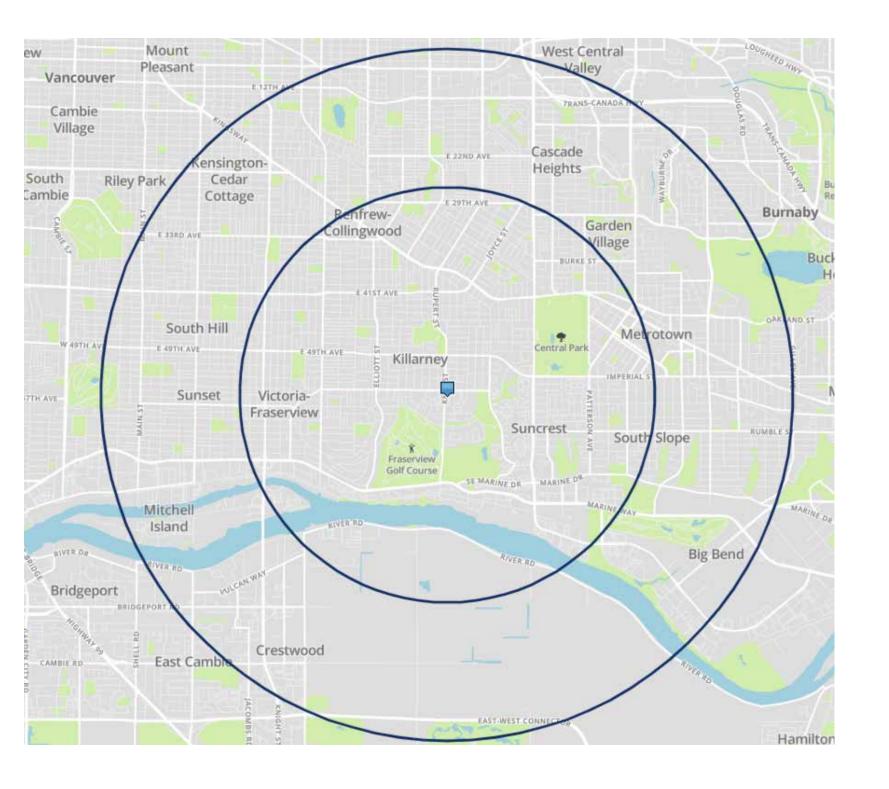

#### TRADE AREA (2024 ESTIMATES)

| 0        | DISTANCE                       | 3 KM      | 5 KM      |
|----------|--------------------------------|-----------|-----------|
| 22       | FAMILIES<br>WITH<br>CHILDREN   | 43%       | 44%       |
| F633     | TRADE<br>AREA<br>POPULATION    | 158,666   | 321,689   |
| (\$)<br> | AVERAGE<br>HOUSEHOLD<br>INCOME | \$111,078 | \$117,382 |