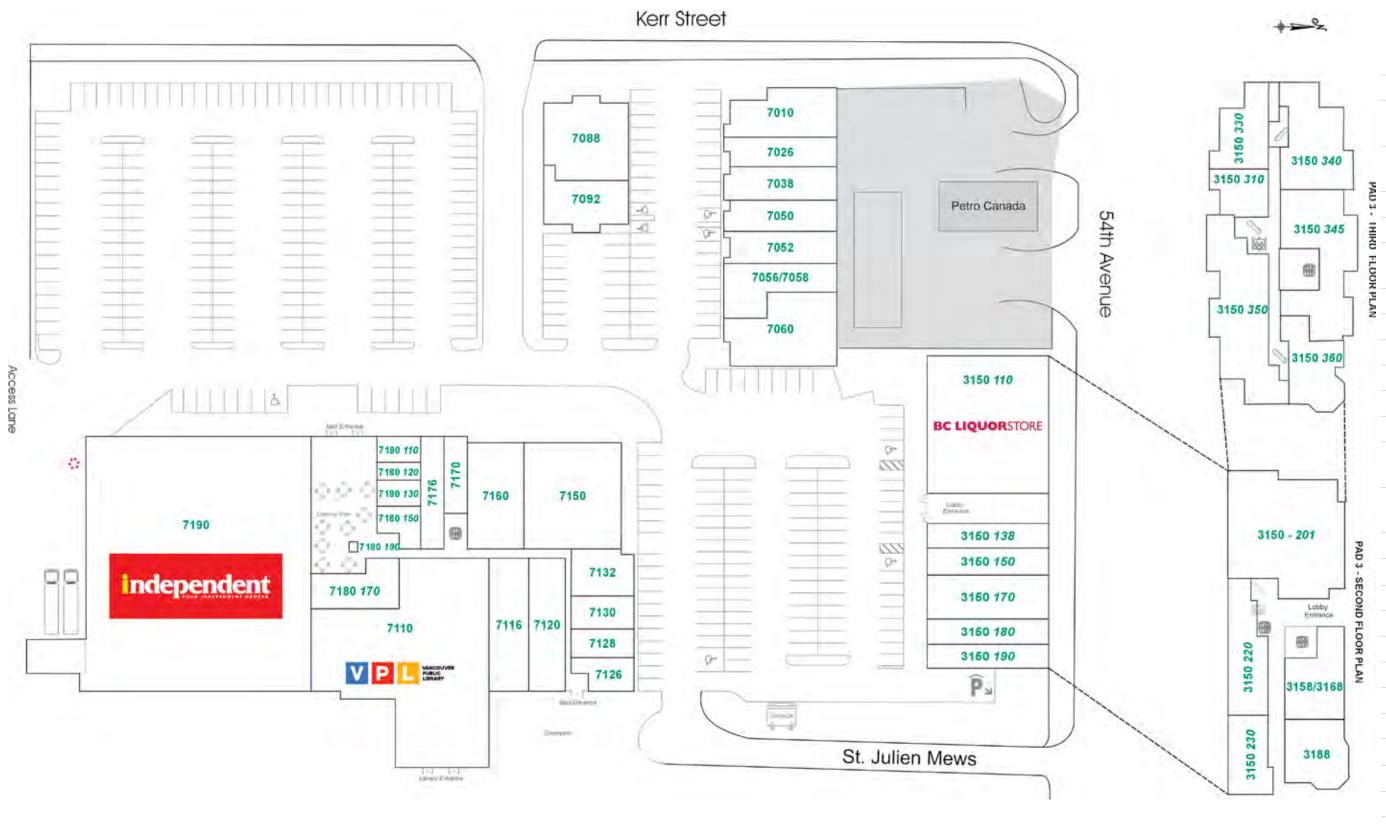

### SITE PLAN AND TENANT DIRECTORY

| UNIT      | TENANT                                 | SQ FT |
|-----------|----------------------------------------|-------|
| 3350 110  | BC Liquor Store                        | 6,243 |
| 3150 138  | Champlain Eyecare<br>Optometry         | 991   |
| 3150 150  | Champlain Village<br>Dental Centre     | 1,136 |
| 3150 170  | Dollar Daze                            | 1,972 |
| 3150 180  | One Eighty Salon                       | 972   |
| 3150 190  | Champlain<br>Animal Clinic             | 899   |
| 3150 201  | CBI Health Centre                      | 6,103 |
| 3150 220  | Burgess Kilpatrick CPA                 | 2,012 |
| 3150 230  | Champlain Dental                       | 1,084 |
| 3150 310  | Dr. Cui - Acupuncture                  | 910   |
| 3150 330  | Champlain Chiropractic                 | 1,271 |
| 3150 340  | LifeLabs                               | 2,002 |
| 3150 345  | South Vancouver<br>Neighbourhood House | 2,842 |
| 3150 350  | Collingwood<br>Medical Centre          | 2,826 |
| 3150 360  | CBI Health Centre                      | 1,399 |
| 3158/3168 | Generation Cannabis                    | 1,517 |
| 3188      | Dr. Wilson Li, GP                      | 950   |
| 7010      | Starbucks                              | 1,500 |
| 7026      | Sushi Go                               | 1,023 |
| 7038      | Great Clips                            | 1,053 |
| 7050      | Pure Nail Bar                          | 1,012 |
| 7052      | Little Caesars                         | 1,001 |
| 7058      | Sen Pho + Cafe                         | 1,431 |
| 7060      | Kin's Farm Market                      | 2,411 |
| 7088      | 54th Avenue Café                       | 2,169 |
| 7092      | A & W                                  | 1,246 |
| 7110      | Vancouver Public<br>Library            | 8,336 |

| UNIT     | TENANT                            | SQ FT  |
|----------|-----------------------------------|--------|
| 7116     | Champlain Square<br>Physiotherapy | 1,624  |
| 7120     | Coast Dental Centre               | 2,162  |
| 7126     | Champlain<br>Notary Public        | 811    |
| 7128     | Adams Insurance                   | 644    |
| 7130     | MJ & Best Nutrition               | 756    |
| 7132     | Champlain Cleaners                | 960    |
| 7150     | Bank of Montreal                  | 4,961  |
| 7160     | Shoppers Drug Mart                | 3,137  |
| 7170     | H & R Block                       | 1,000  |
| 7176     | Subway                            | 1,463  |
| 7180 110 | Tasty Wok                         | 496    |
| 7180 120 | Bubble Waffle Café                | 198    |
| 7180 130 | West Coast<br>Smokery Co.         | 572    |
| 7180 150 | Bonnie's Bread                    | 802    |
| 7180 170 | lotto!                            | 807    |
| 7180 190 | Tec-Hut                           | 150    |
| 7190     | Your Independent<br>Grocer        | 26,791 |