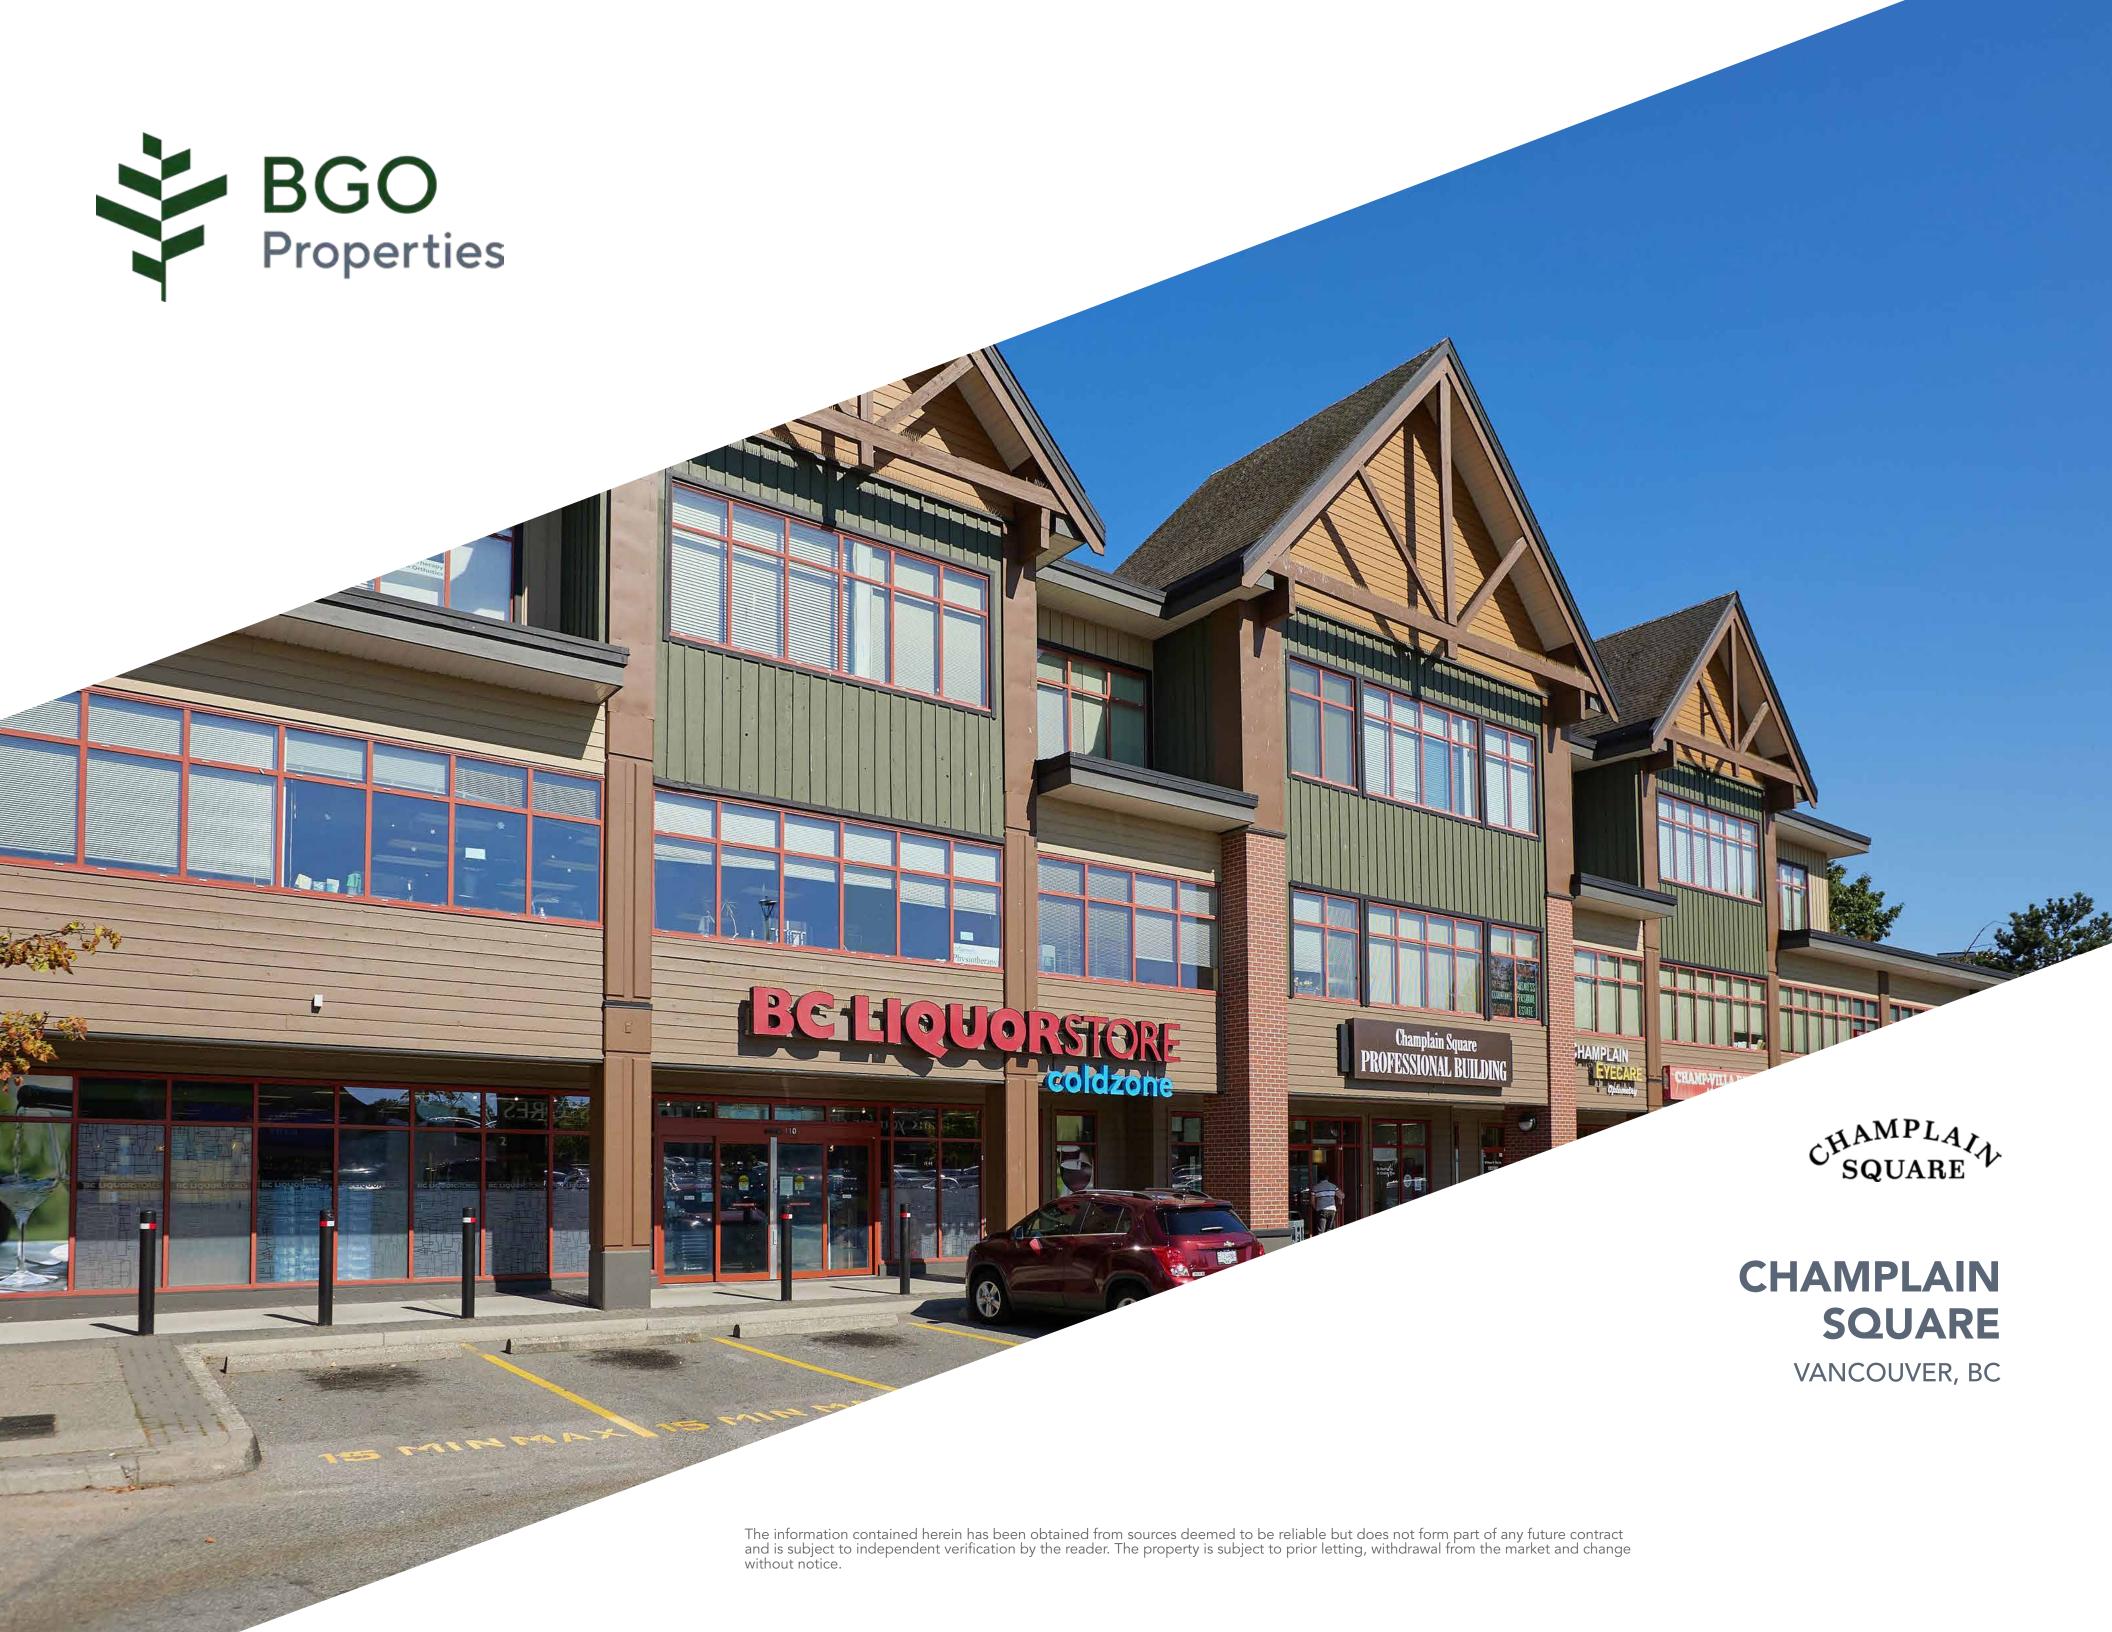

## **CHAMPLAIN SQUARE**

VANCOUVER, BC

This property is strategically located on the southeast corner of Kerr Street and 54th Avenue. Kerr Street, a major north/south thoroughfare, becomes Rupert Street at Kingsway. The centre services the established residential communities of Killarney, Victoria Fraserview and South Burnaby with household incomes higher than the Vancouver average.

Champlain Square is a 103,985 square foot community centre located at 54th Avenue and Kerr Street in the communities of Killarney, Victoria-Fraserview, Vancouver and South Burnaby. It is anchored by Your Independent Grocer, City of Vancouver Public Library and a BC Liquor Store.