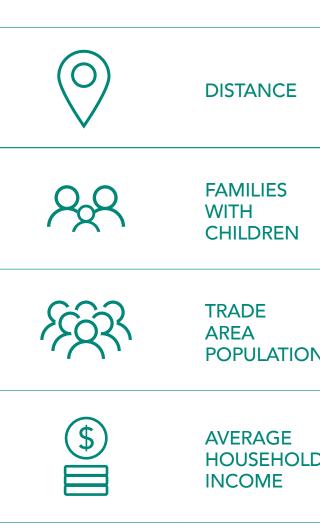

# **DEMOGRAPHICS**

|    | <b>10 KM</b> | 20 KM     |  |  |
|----|--------------|-----------|--|--|
|    | 34%          | 35%       |  |  |
| N  | 140,757      | 221,828   |  |  |
| _D | \$113,993    | \$118,502 |  |  |