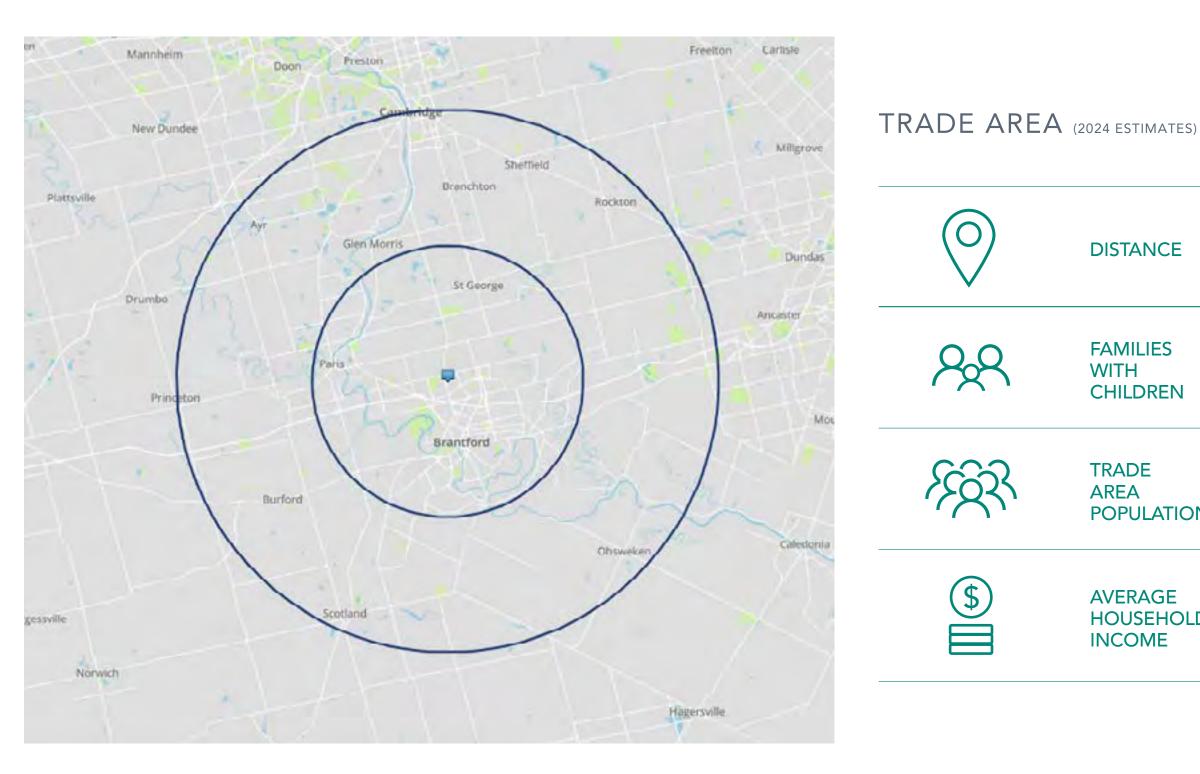

# **DEMOGRAPHICS**

|    | <b>10 KM</b> | 20 KM     |  |  |
|----|--------------|-----------|--|--|
|    | 34%          | 35%       |  |  |
| N  | 140,757      | 221,828   |  |  |
| _D | \$113,993    | \$118,502 |  |  |