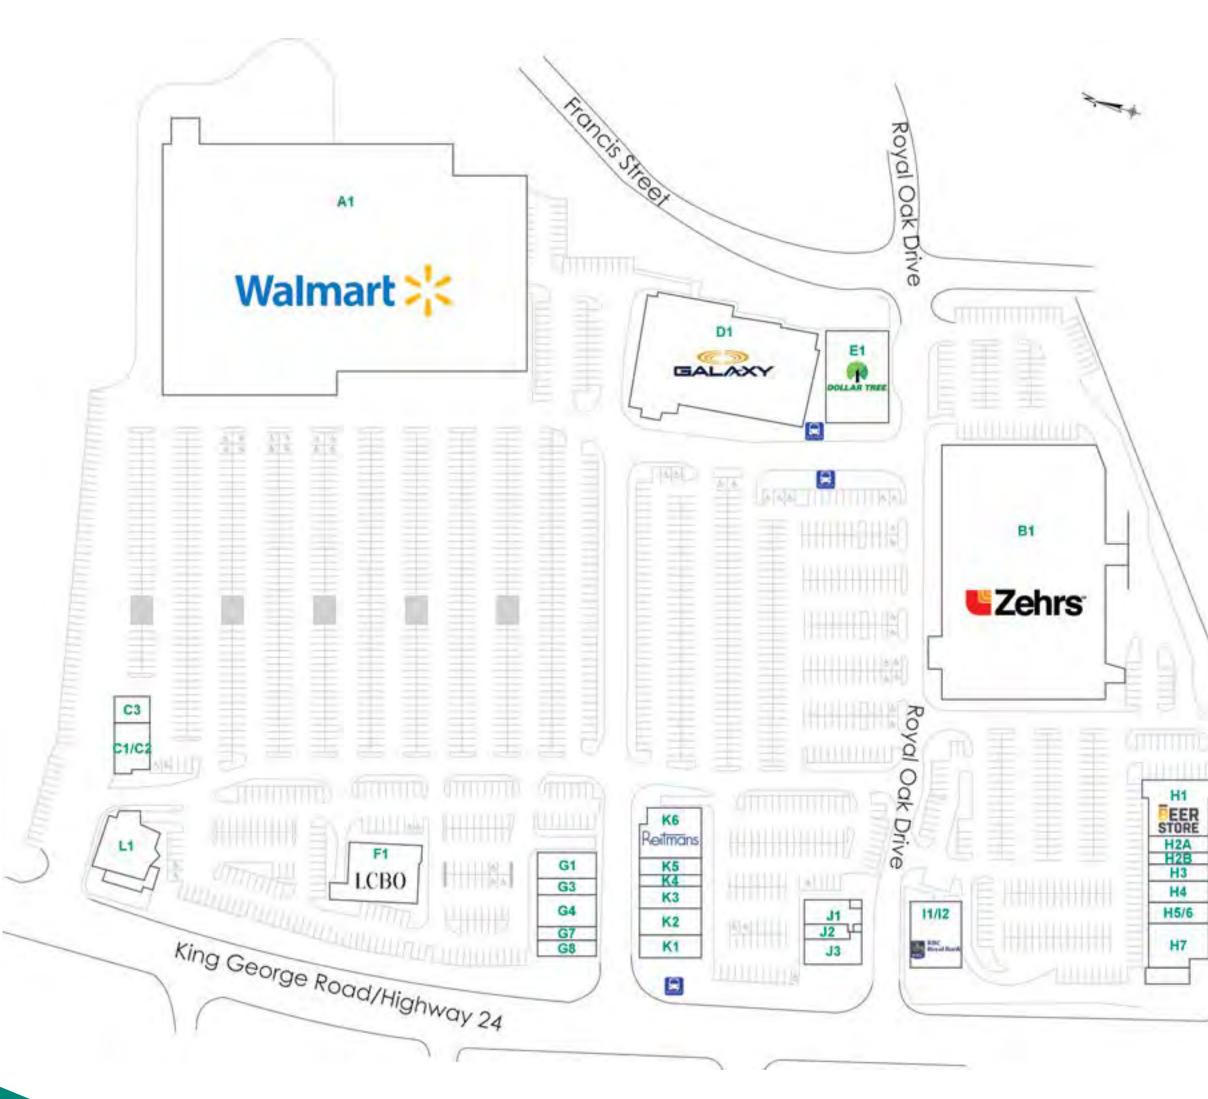

## SITE PLAN AND TENANT DIRECTORY

| UNIT  | TENANT                      | SQ FT   | UNIT | TENANT                | SQ FT |
|-------|-----------------------------|---------|------|-----------------------|-------|
| A1    | Walmart                     | 151,033 | H5/6 | Allstate Insurance    | 2,352 |
| B1    | Zehrs                       | 71,684  | H7   | Shoeless Joe's        | 4,000 |
| C1/C2 | Brantford Optometry         | 3,362   | 1/ 2 | RBC Royal Bank        | 5,547 |
| C3    | Luxury Nails                | 1,852   | J1   | Rogers                | 2,292 |
| D1    | Galaxy Cinemas              | 31,173  | J2   | Booster Juice         | 1,107 |
| E1    | Dollar Tree                 | 9,653   | J3   | Meridian Credit Union | 2,466 |
| F1    | LCBO                        | 7,579   | K1   | Church's Chicken      | 2,368 |
| G1    | Halibut House               | 2,774   | K2   | CAA Travel Centre     | 2,831 |
| G3    | Jersey Mike's               | 1,606   | K3   | Sally Beauty          | 1,625 |
| G4    | Brantford Mall              |         | K4   | S & H Health Foods    | 1,212 |
|       | Dental Office               | 3,000   | K5   | Canna Cabana          | 1,477 |
| G7    | First Choice<br>Haircutters | 1,006   | K6   | Reitmans              | 5,810 |
| G8    | Gamestop                    | 1,508   | L1   | East Side Mario's     | 5,024 |
| H1    | The Beer Store              | 5,879   |      |                       |       |
| H2A   | Hear Canada                 | 1,319   |      |                       |       |
| H2B   | BioPed                      | 1,400   |      |                       |       |
| H3    | Pizzaville                  | 1,397   |      |                       |       |
| H4    | Brantford Commons           | 1 070   |      |                       |       |

BRANTFORD COMMONS | BRANTFORD, ON

1,879

Pharmacy