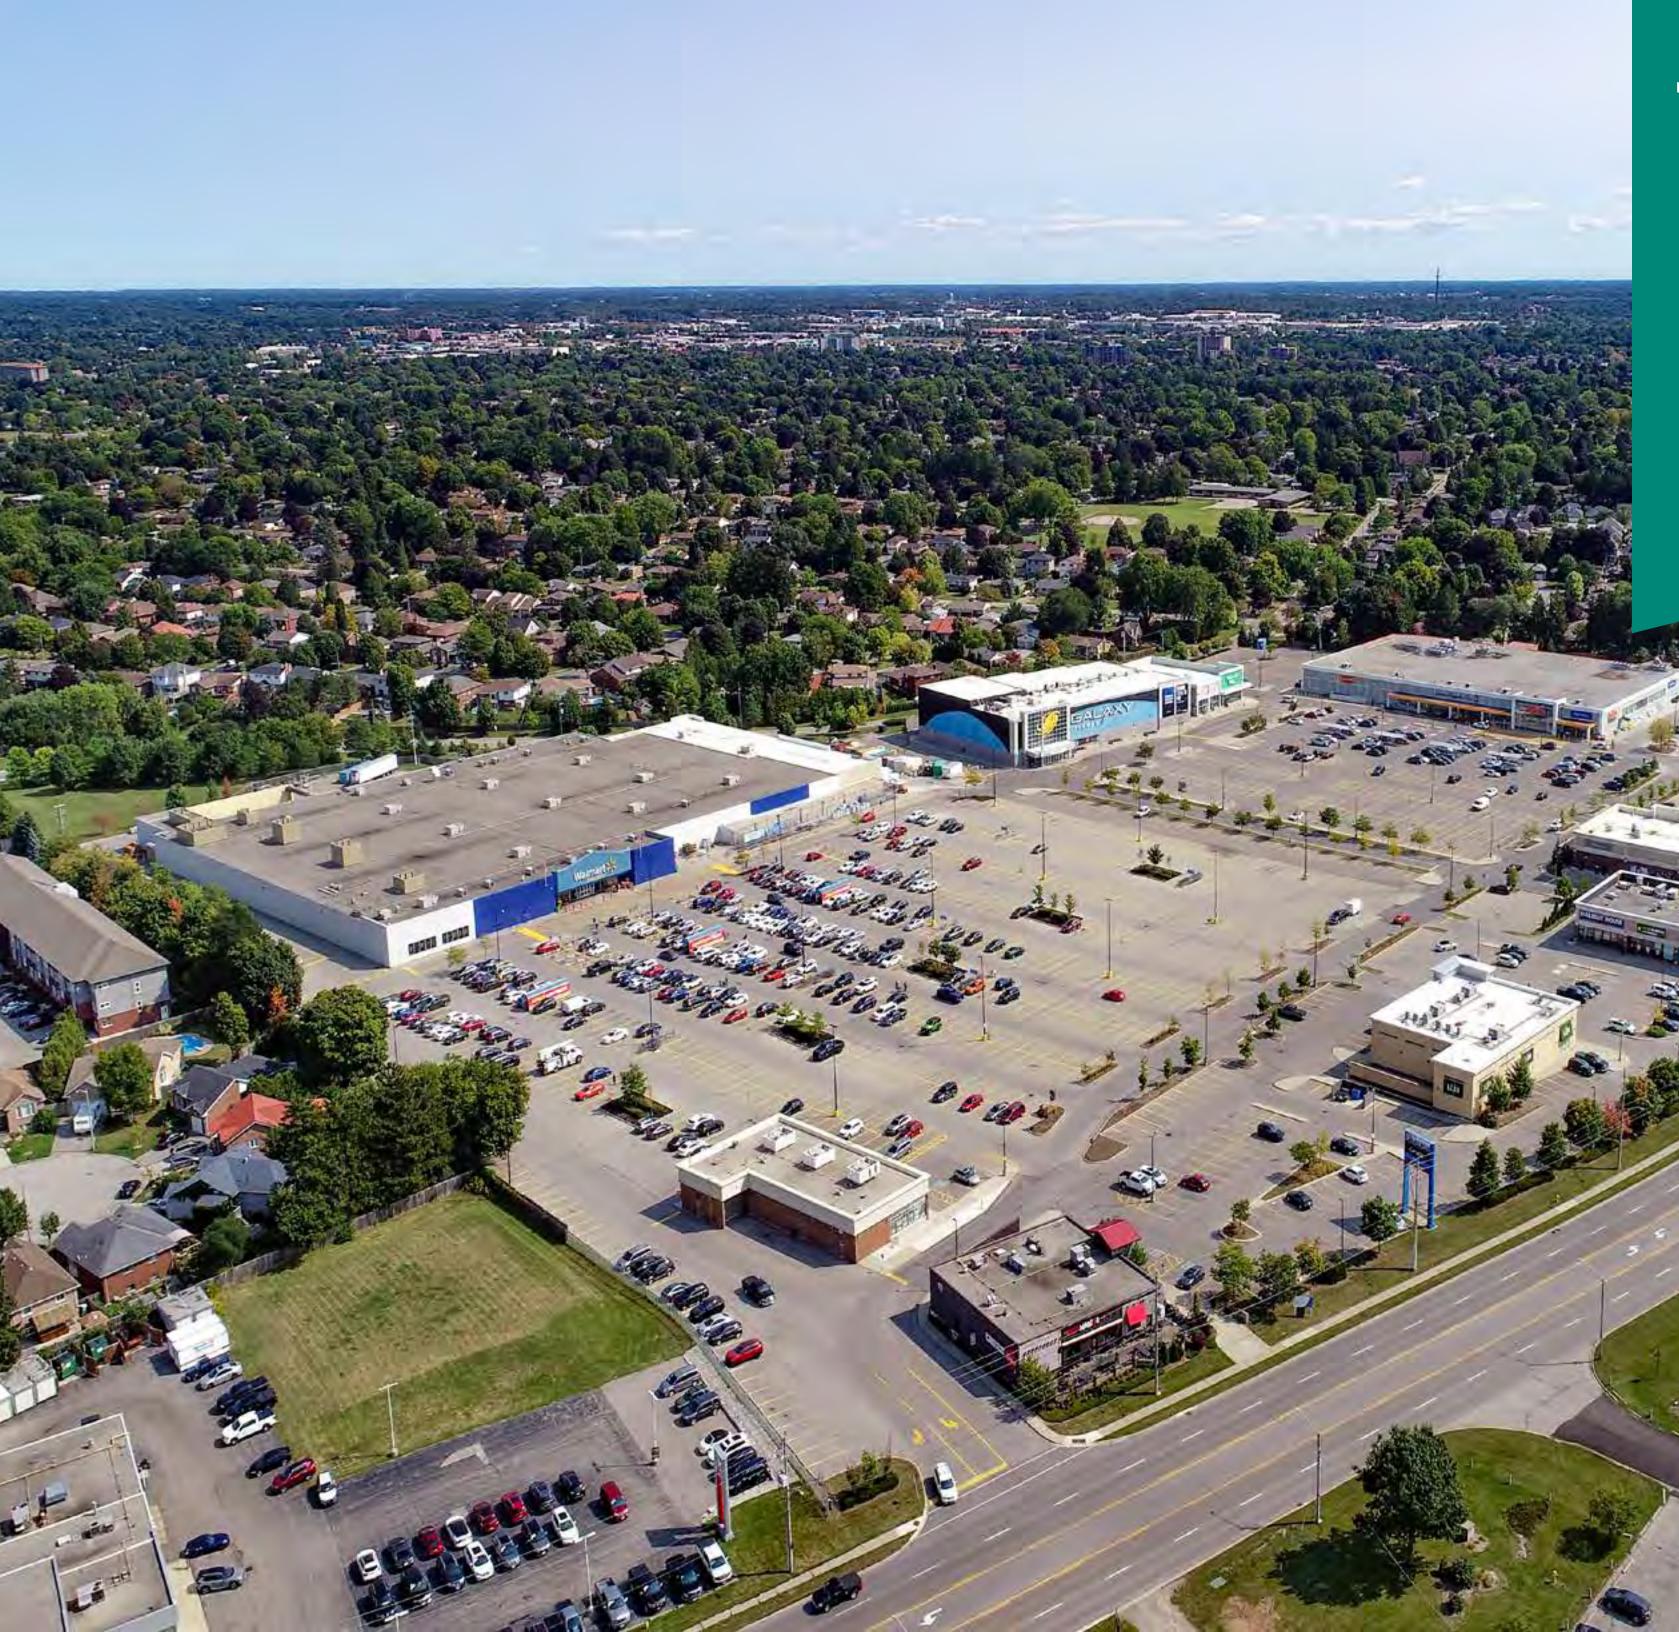

### **BRANTFORD COMMONS** BRANTFORD, ON

Located in a major retail node in Brantford, Brantford Commons is the most prominent power centre in the city. Due to its solid anchor draw and high traffic location at King George Road (Highway 24) and Powerline Road, the centre offers a strong competitive position within the Brantford market and surrounding communities. This open-air centre is anchored by Walmart, Zehrs, Cineplex Odeon, and Dollar Tree with a variety of local and national tenants, making Brantford Commons a one-stop shopping destination.

## SITE PLAN AND TENANT DIRECTORY

| UNIT  | TENANT                      | SQ FT   | UNIT | TENANT                | SQ FT |
|-------|-----------------------------|---------|------|-----------------------|-------|
| A1    | Walmart                     | 151,033 | H5/6 | Allstate Insurance    | 2,352 |
| B1    | Zehrs                       | 71,684  | H7   | Shoeless Joe's        | 4,000 |
| C1/C2 | Brantford Optometry         | 3,362   | 1/ 2 | RBC Royal Bank        | 5,547 |
| C3    | Luxury Nails                | 1,852   | J1   | Rogers                | 2,292 |
| D1    | Galaxy Cinemas              | 31,173  | J2   | Booster Juice         | 1,107 |
| E1    | Dollar Tree                 | 9,653   | J3   | Meridian Credit Union | 2,466 |
| F1    | LCBO                        | 7,579   | K1   | Church's Chicken      | 2,368 |
| G1    | Halibut House               | 2,774   | K2   | CAA Travel Centre     | 2,831 |
| G3    | Jersey Mike's               | 1,606   | K3   | Sally Beauty          | 1,625 |
| G4    | Brantford Mall              |         | K4   | S & H Health Foods    | 1,212 |
|       | Dental Office               | 3,000   | K5   | Canna Cabana          | 1,477 |
| G7    | First Choice<br>Haircutters | 1,006   | K6   | Reitmans              | 5,810 |
| G8    | Gamestop                    | 1,508   | L1   | East Side Mario's     | 5,024 |
| H1    | The Beer Store              | 5,879   |      |                       |       |
| H2A   | Hear Canada                 | 1,319   |      |                       |       |
| H2B   | BioPed                      | 1,400   |      |                       |       |
| H3    | Pizzaville                  | 1,397   |      |                       |       |
| H4    | Brantford Commons           | 1 070   |      |                       |       |