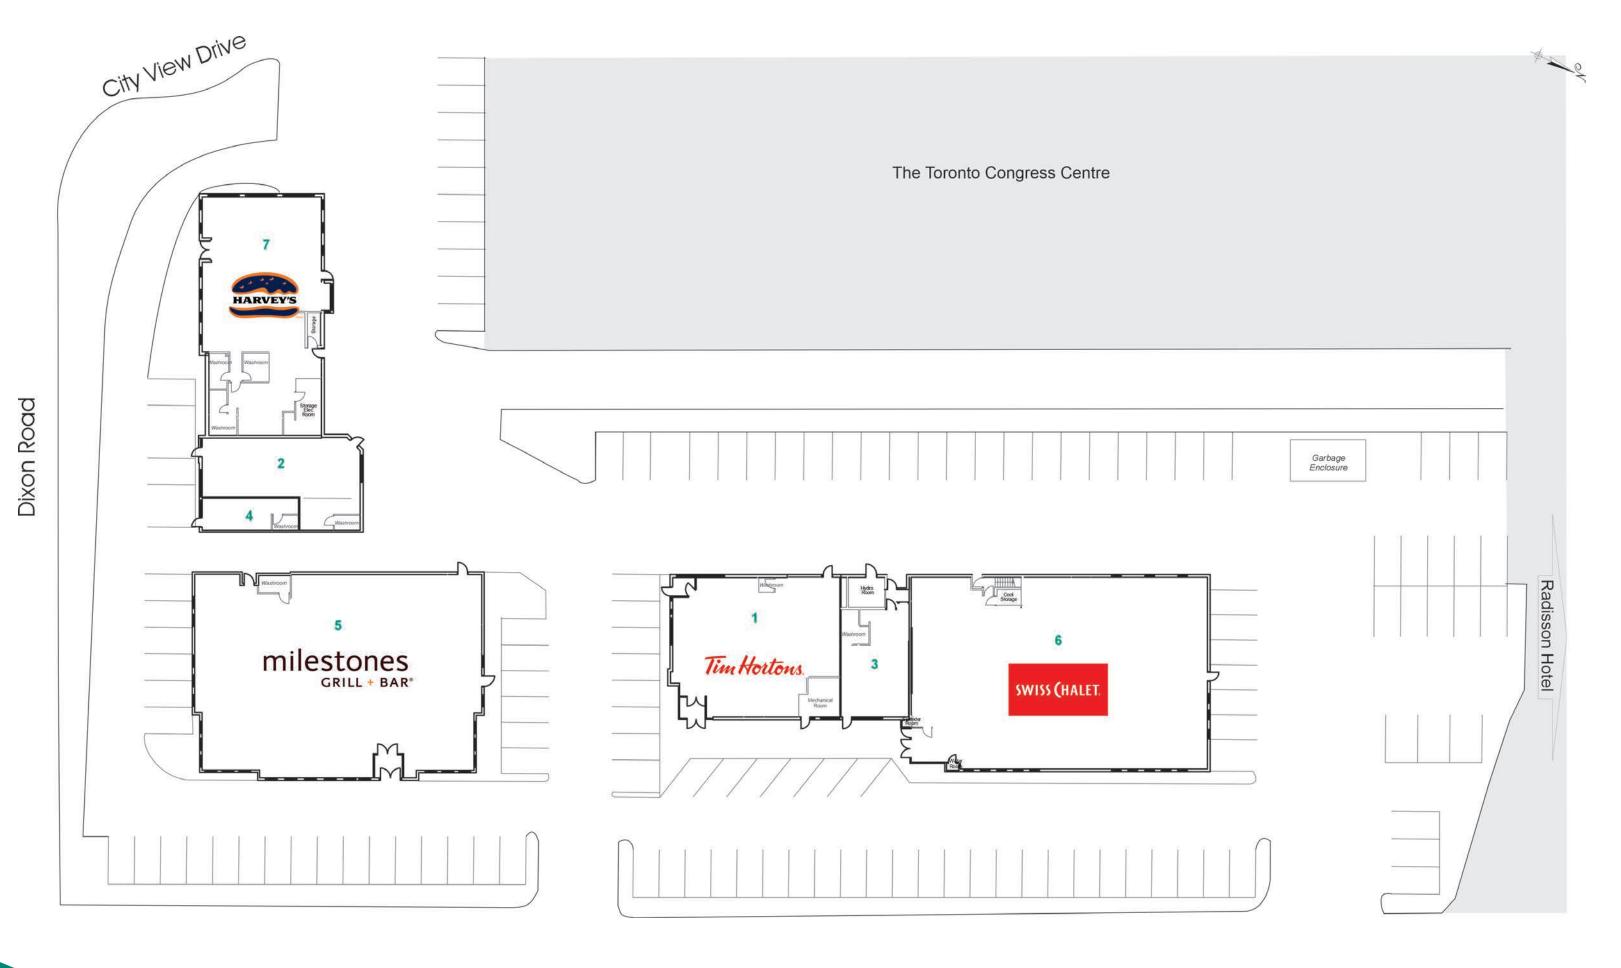

#### SITE PLAN AND TENANT DIRECTORY

| UNI | T   TENANT            | SQ FT |
|-----|-----------------------|-------|
| 1   | Tim Hortons           | 2,350 |
| 2   | Dixon Convenience     | 1,300 |
| 3   | Subway                | 828   |
| 4   | Quesada Mexican Grill | 389   |
| 5   | Milestones            | 7,041 |
| 6   | Swiss Chalet          | 8,363 |
| 7   | Harvey's              | 3,200 |
|     |                       |       |