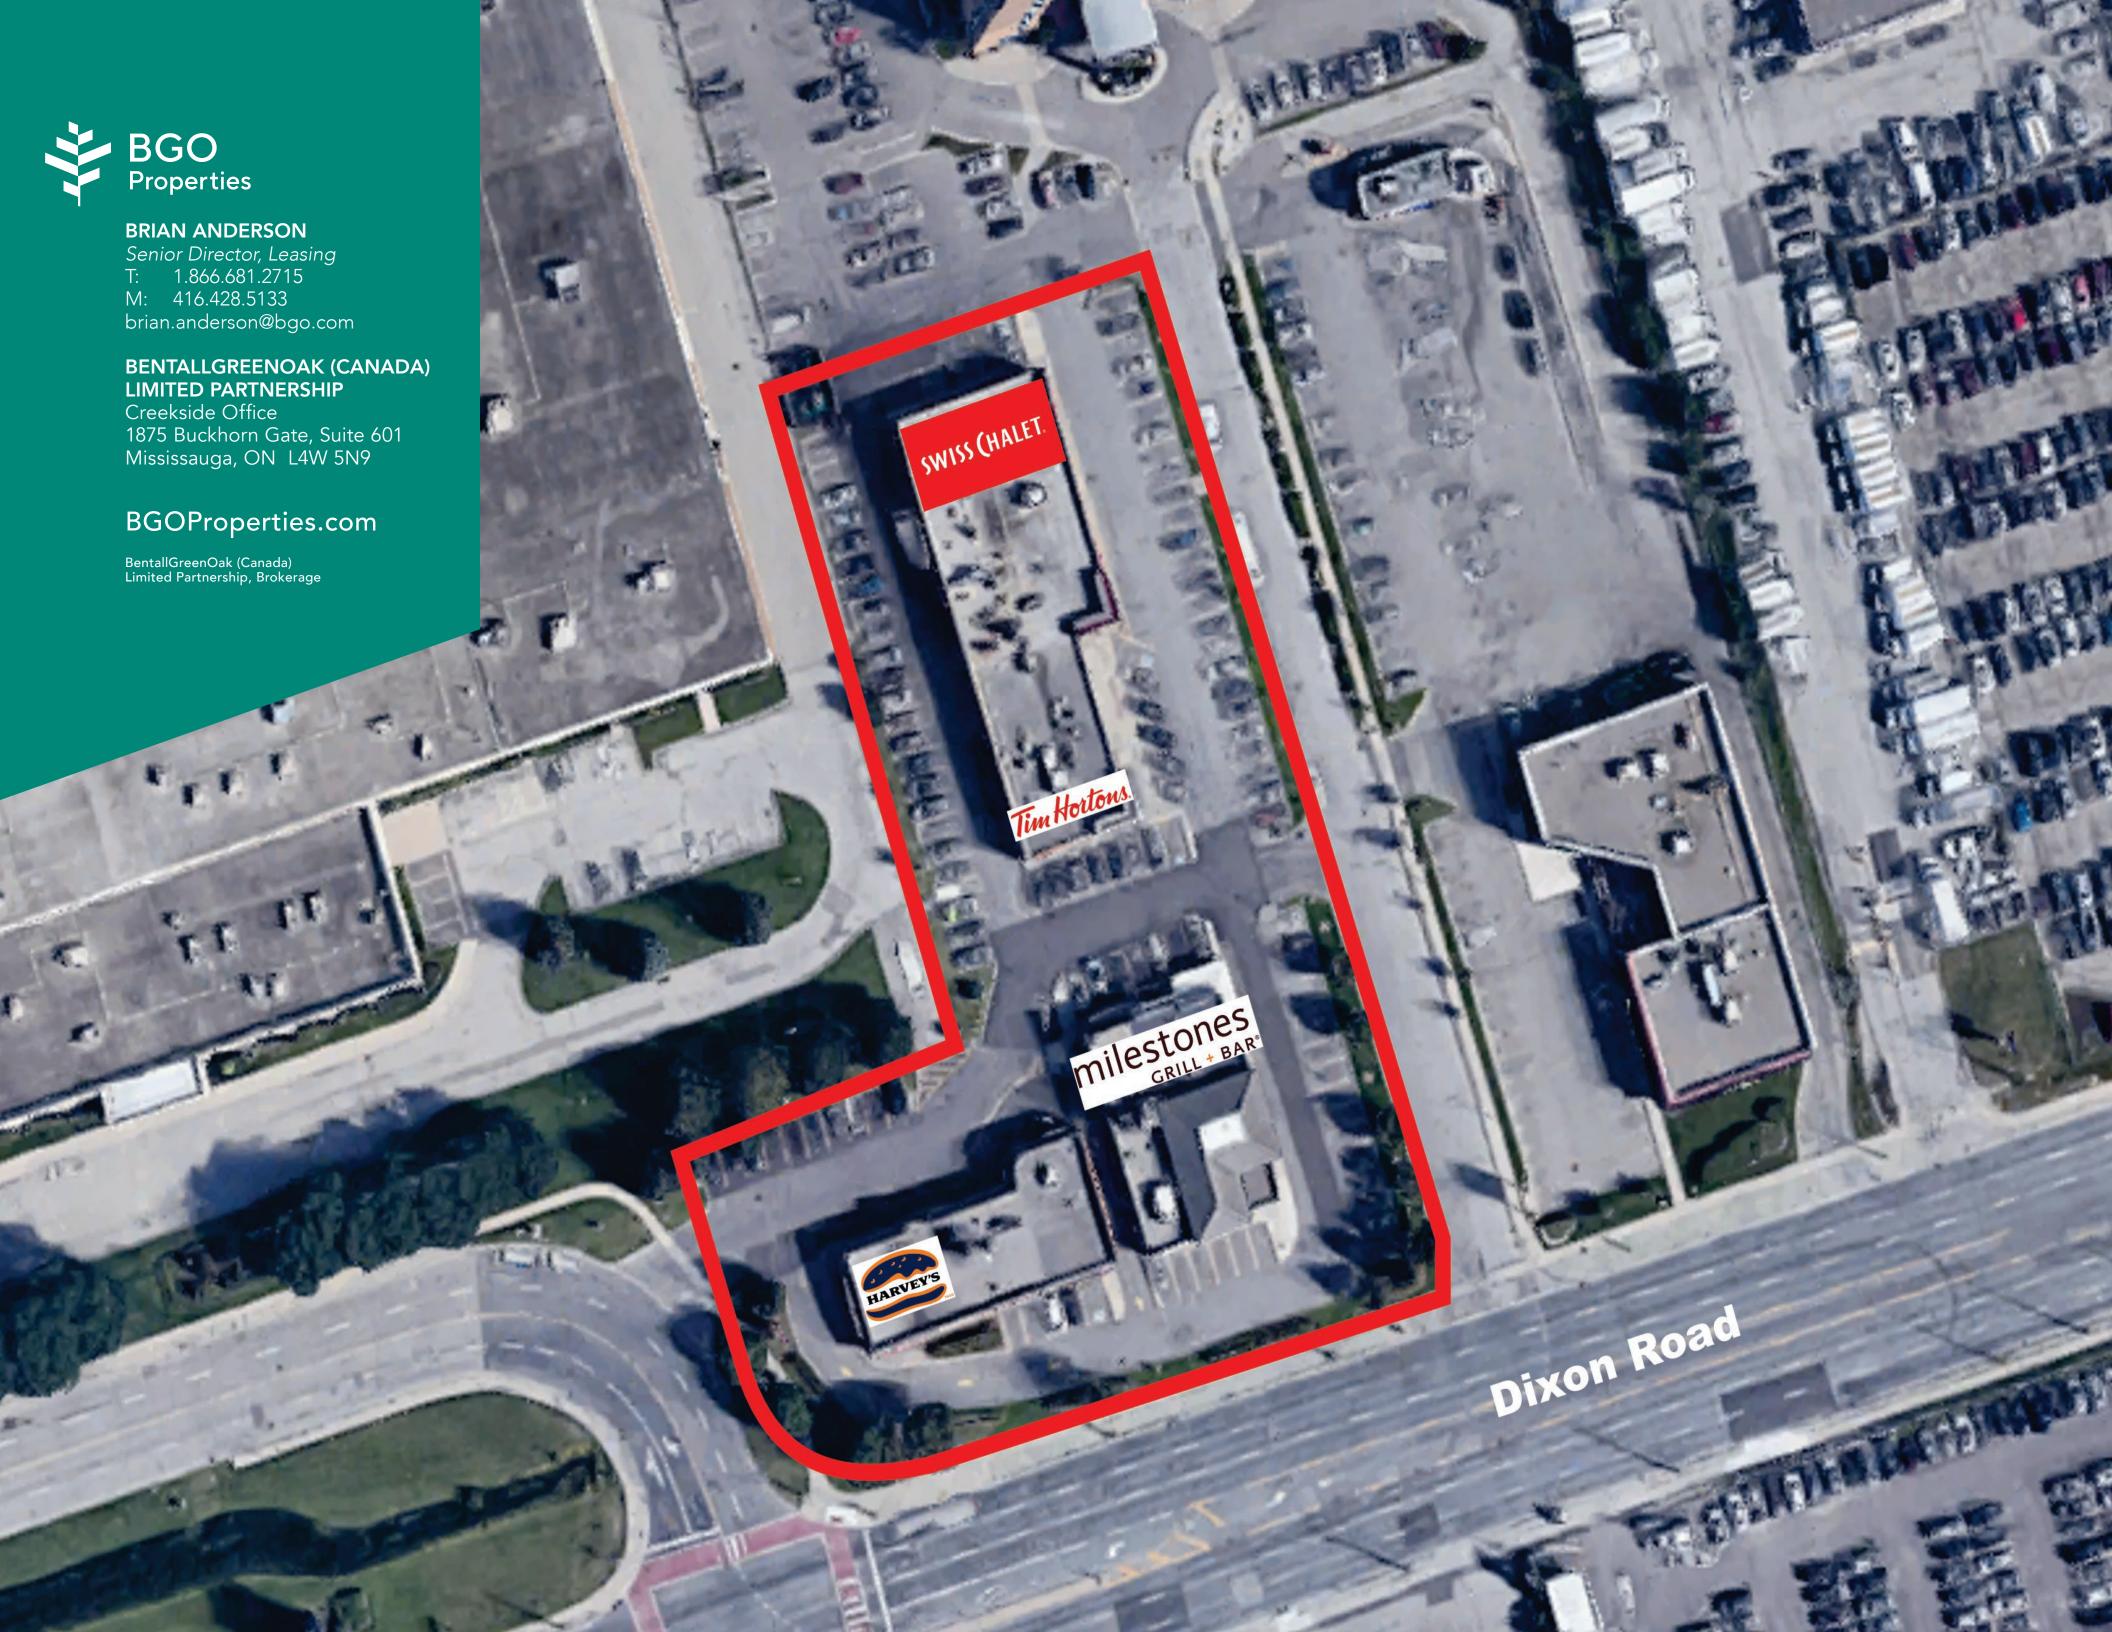

### **642 -648 DIXON ROAD**

EOTICOKE, ON

Well located in close proximity to Toronto Pearson International Airport, 642-648 Dixon Road serves as a primary food destination for the surrounding commercial and industrial area, including over a dozen hotels within less than a two kilometre radius. The open centre benefits from a strong and steady customer base and its limited competition from other restaurants and amenities. The property is also conveniently minutes from both Highway 401 and Highway 27, and five kilometres from Highway 427 and 409.

# **PROPERTY HIGHLIGHTS**

| ADDRESS                          | 642 - 648 Dixon Road<br>Etobicoke, ON M9W 1J1 |
|----------------------------------|-----------------------------------------------|
| MAJOR INTERSECTION               | Dixon Road and Highway 27                     |
| GLA<br>(SQ. FT)                  | 24,471                                        |
| NUMBER OF STORES<br>AND SERVICES | 7                                             |