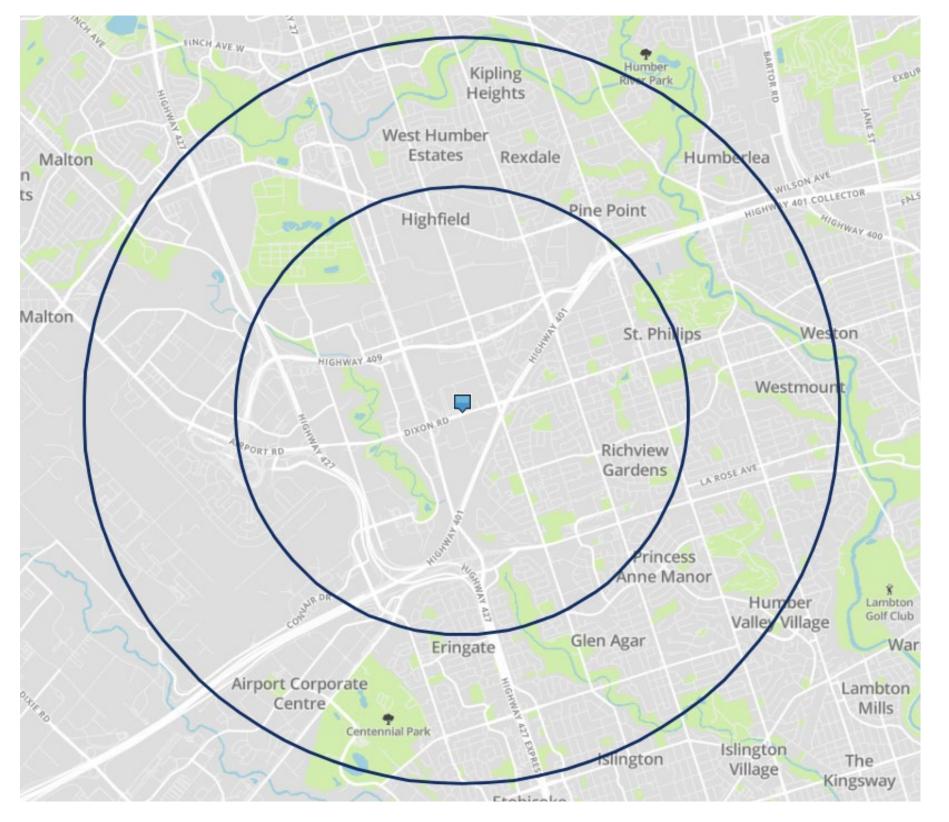

## **DEMOGRAPHICS**

#### TRADE AREA (2024 ESTIMATES)

|                                                                                                                                                                                                                                                                                                                                                                                                                                                                                                                                                                                                                                                                                                                                                                                                                                                                                                                                                                                                                                                                                                                                                                                                                                                                                                                                                                                                                                                                                                                                                                                                                                                                                                                                                                                                                                                                                                                                                                                                                                                                                                                                | DISTANCE                       | 3 KM      | 5 KM      |
|--------------------------------------------------------------------------------------------------------------------------------------------------------------------------------------------------------------------------------------------------------------------------------------------------------------------------------------------------------------------------------------------------------------------------------------------------------------------------------------------------------------------------------------------------------------------------------------------------------------------------------------------------------------------------------------------------------------------------------------------------------------------------------------------------------------------------------------------------------------------------------------------------------------------------------------------------------------------------------------------------------------------------------------------------------------------------------------------------------------------------------------------------------------------------------------------------------------------------------------------------------------------------------------------------------------------------------------------------------------------------------------------------------------------------------------------------------------------------------------------------------------------------------------------------------------------------------------------------------------------------------------------------------------------------------------------------------------------------------------------------------------------------------------------------------------------------------------------------------------------------------------------------------------------------------------------------------------------------------------------------------------------------------------------------------------------------------------------------------------------------------|--------------------------------|-----------|-----------|
| 20                                                                                                                                                                                                                                                                                                                                                                                                                                                                                                                                                                                                                                                                                                                                                                                                                                                                                                                                                                                                                                                                                                                                                                                                                                                                                                                                                                                                                                                                                                                                                                                                                                                                                                                                                                                                                                                                                                                                                                                                                                                                                                                             | FAMILIES<br>WITH<br>CHILDREN   | 43%       | 44%       |
| \familia \fa | TRADE<br>AREA<br>POPULATION    | 52,865    | 169,490   |
| \$                                                                                                                                                                                                                                                                                                                                                                                                                                                                                                                                                                                                                                                                                                                                                                                                                                                                                                                                                                                                                                                                                                                                                                                                                                                                                                                                                                                                                                                                                                                                                                                                                                                                                                                                                                                                                                                                                                                                                                                                                                                                                                                             | AVERAGE<br>HOUSEHOLD<br>INCOME | \$121,921 | \$139,553 |