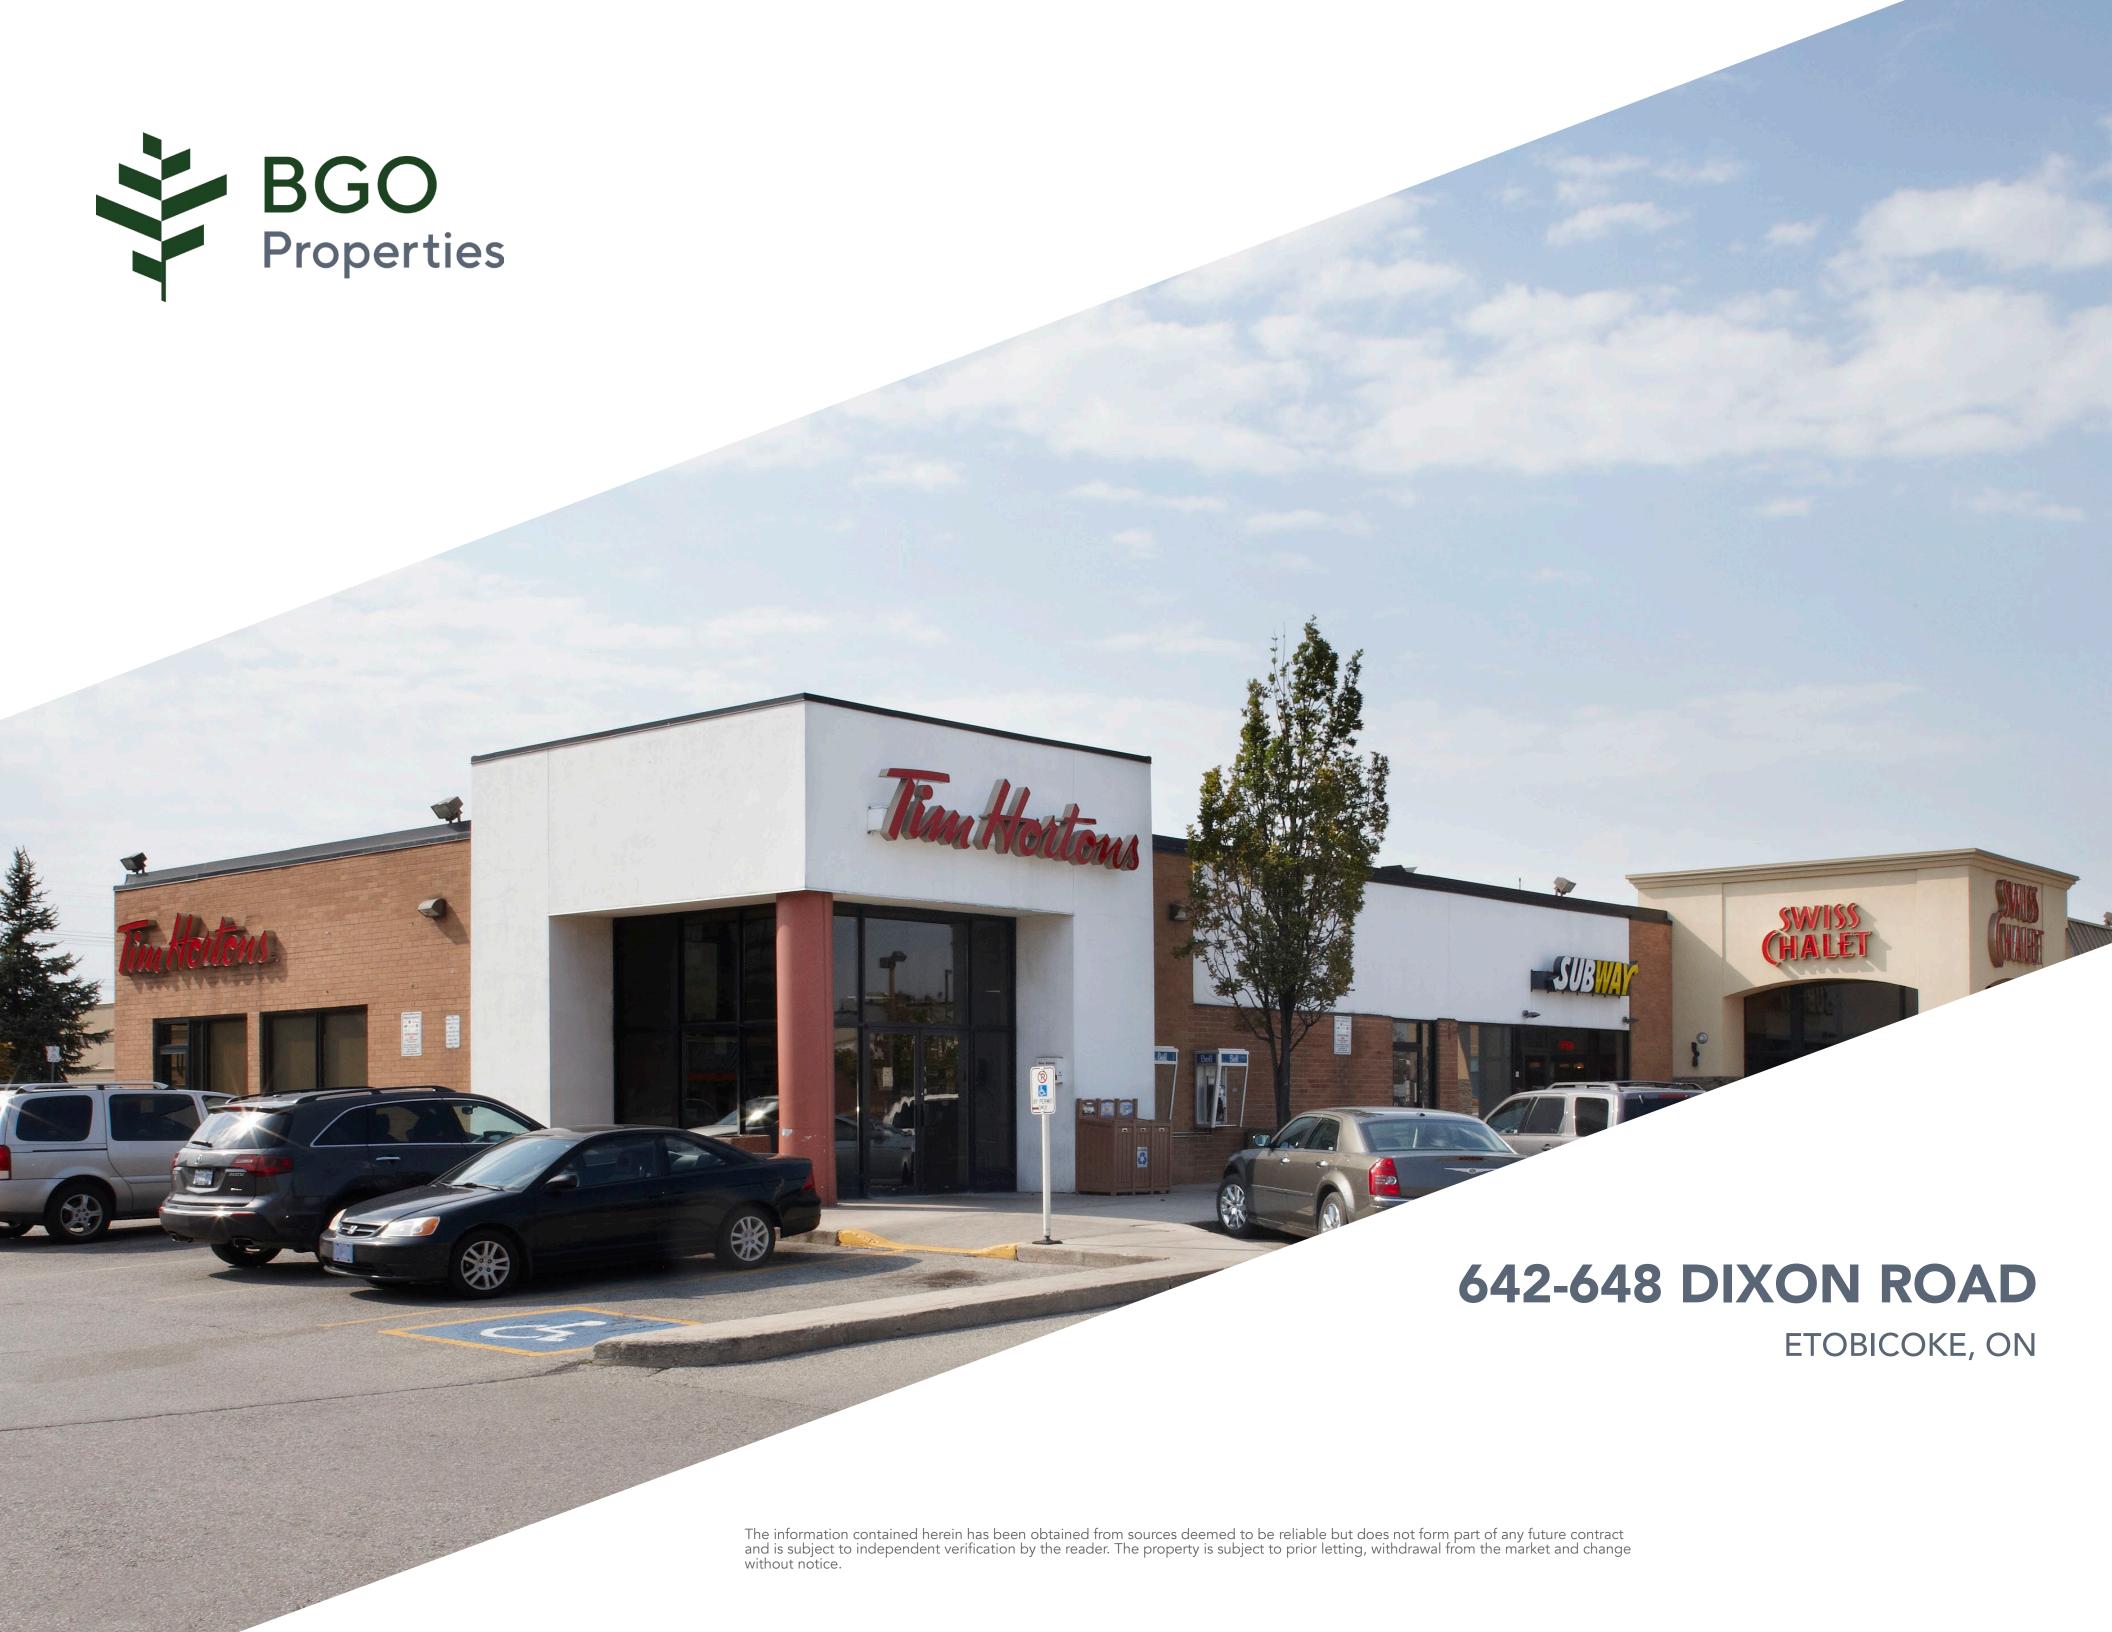

### **642 -648 DIXON ROAD**

EOTICOKE, ON

Well located in close proximity to Toronto Pearson International Airport, 642-648 Dixon Road serves as a primary food destination for the surrounding commercial and industrial area, including over a dozen hotels within less than a two kilometre radius. The open centre benefits from a strong and steady customer base and its limited competition from other restaurants and amenities. The property is also conveniently minutes from both Highway 401 and Highway 27, and five kilometres from Highway 427 and 409.

# **PROPERTY HIGHLIGHTS**

| ADDRESS                          | 642 - 648 Dixon Road<br>Etobicoke, ON M9W 1J1 |
|----------------------------------|-----------------------------------------------|
| MAJOR INTERSECTION               | Dixon Road and Highway 27                     |
| GLA<br>(SQ. FT)                  | 24,471                                        |
| NUMBER OF STORES<br>AND SERVICES | 7                                             |