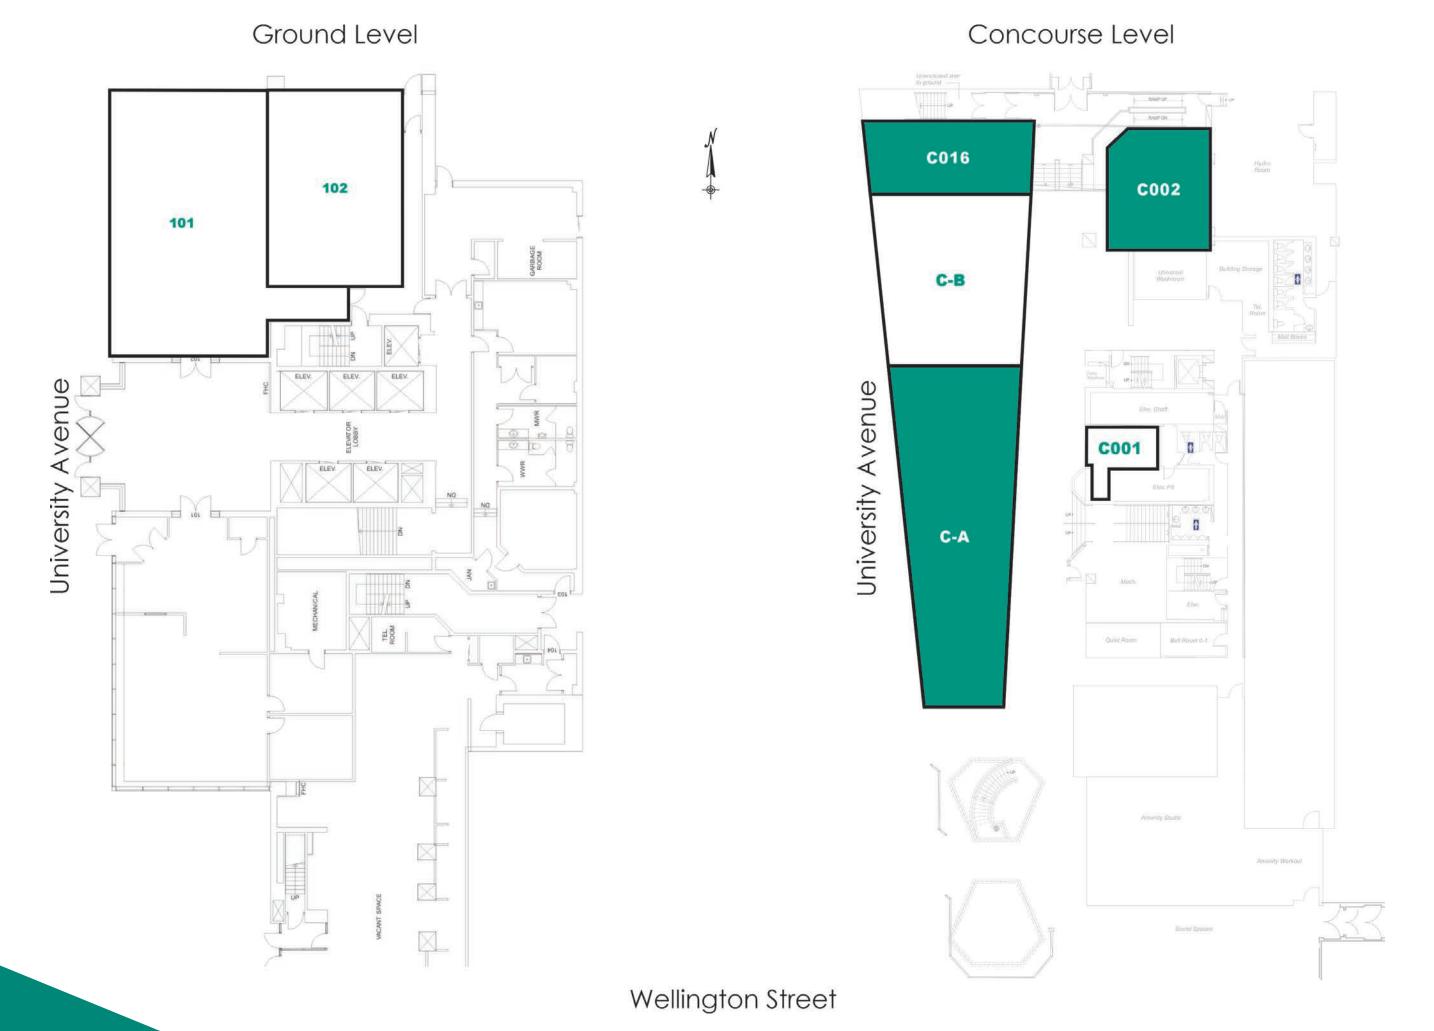

------------------------------------------|--|
| ADDRESS                 | 55 University Avenue<br>Toronto, ON             |  |
| MAJOR INTERSECTION      | University Avenue and Wellington<br>Street West |  |
| RETAIL GLA<br>(SQ. FT.) | 8,614                                           |  |
| TOTAL GLA<br>(SQ. FT.)  | 264,183                                         |  |





## **DEMOGRAPHICS**



#### TRADE AREA (2024 ESTIMATES)

|      | DISTANCE                       | 1 KM      | 3 KM      |
|------|--------------------------------|-----------|-----------|
| 20   | FAMILIES<br>WITH<br>CHILDREN   | 21%       | 24%       |
| F633 | TRADE<br>AREA<br>POPULATION    | 77,530    | 385,203   |
| \$   | AVERAGE<br>HOUSEHOLD<br>INCOME | \$142,327 | \$127,184 |

### SITE PLAN AND TENANT DIRECTORY









#### JENNIFER CRISPEL

Senior Director, Leasing
T: 905.271.5084
M: 416.528.8001
jennifer.crispel@bgo.com

# BENTALLGREENOAK (CANADA) LIMITED PARTNERSHIP Creekside Office

Creekside Office 1875 Buckhorn Gate, Suite 601 Mississauga, ON L4W 5N9

#### BGOProperties.com

BentallGreenOak (Canada) Limited Partnership, Brokerage