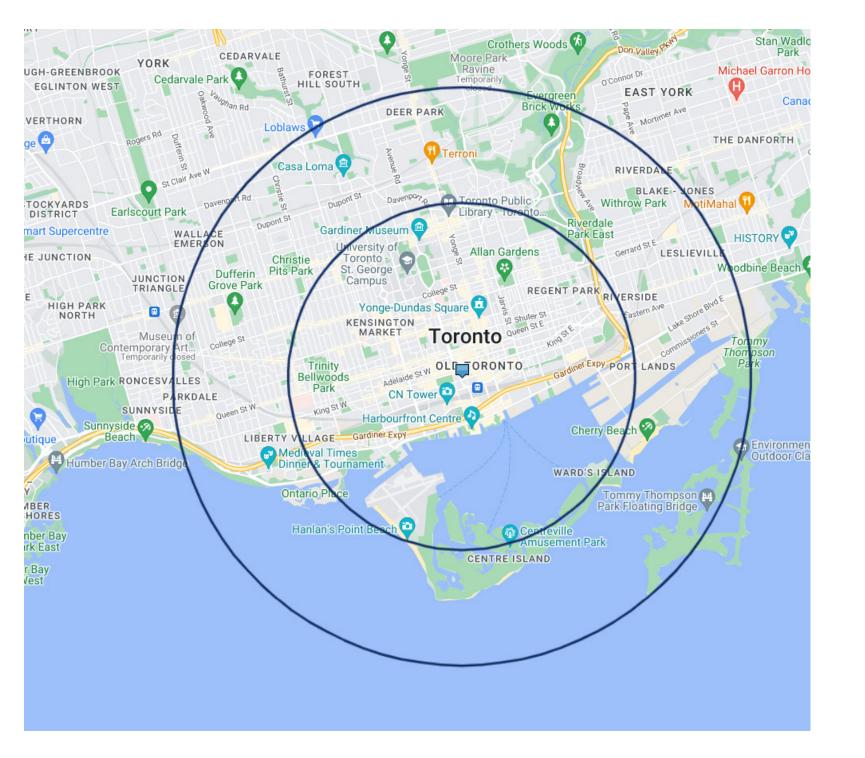

## **DEMOGRAPHICS**

#### TRADE AREA (2024 ESTIMATES)

|      | DISTANCE                       | 1 KM      | 3 KM      |
|------|--------------------------------|-----------|-----------|
| 20   | FAMILIES<br>WITH<br>CHILDREN   | 21%       | 24%       |
| F633 | TRADE<br>AREA<br>POPULATION    | 77,530    | 385,203   |
| \$   | AVERAGE<br>HOUSEHOLD<br>INCOME | \$142,327 | \$127,184 |