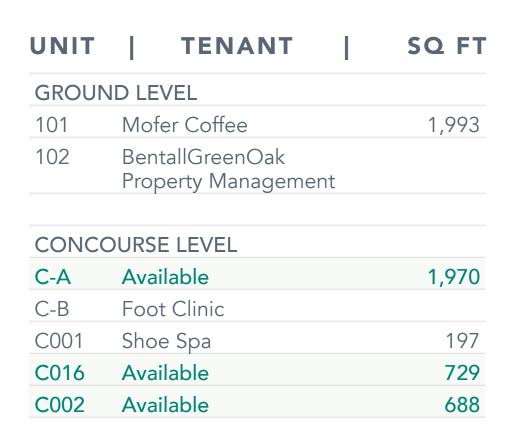

----------------------------------------|--|
| ADDRESS                 | 55 University Avenue<br>Toronto, ON             |  |
| MAJOR INTERSECTION      | University Avenue and Wellington<br>Street West |  |
| RETAIL GLA<br>(SQ. FT.) | 8,614                                           |  |
| TOTAL GLA<br>(SQ. FT.)  | 264,183                                         |  |





## **DEMOGRAPHICS**



#### TRADE AREA (2024 ESTIMATES)

|      | DISTANCE                       | 1 KM      | 3 KM      |
|------|--------------------------------|-----------|-----------|
| 20   | FAMILIES<br>WITH<br>CHILDREN   | 21%       | 24%       |
| F633 | TRADE<br>AREA<br>POPULATION    | 77,530    | 385,203   |
| \$   | AVERAGE<br>HOUSEHOLD<br>INCOME | \$142,327 | \$127,184 |

### SITE PLAN AND TENANT DIRECTORY









#### JENNIFER CRISPEL

Senior Director, Leasing
T: 905.271.5084
M: 416.528.8001
jennifer.crispel@bgo.com

# BENTALLGREENOAK (CANADA) LIMITED PARTNERSHIP Creekside Office

Creekside Office 1875 Buckhorn Gate, Suite 601 Mississauga, ON L4W 5N9

#### BGOProperties.com

BentallGreenOak (Canada) Limited Partnership, Brokerage