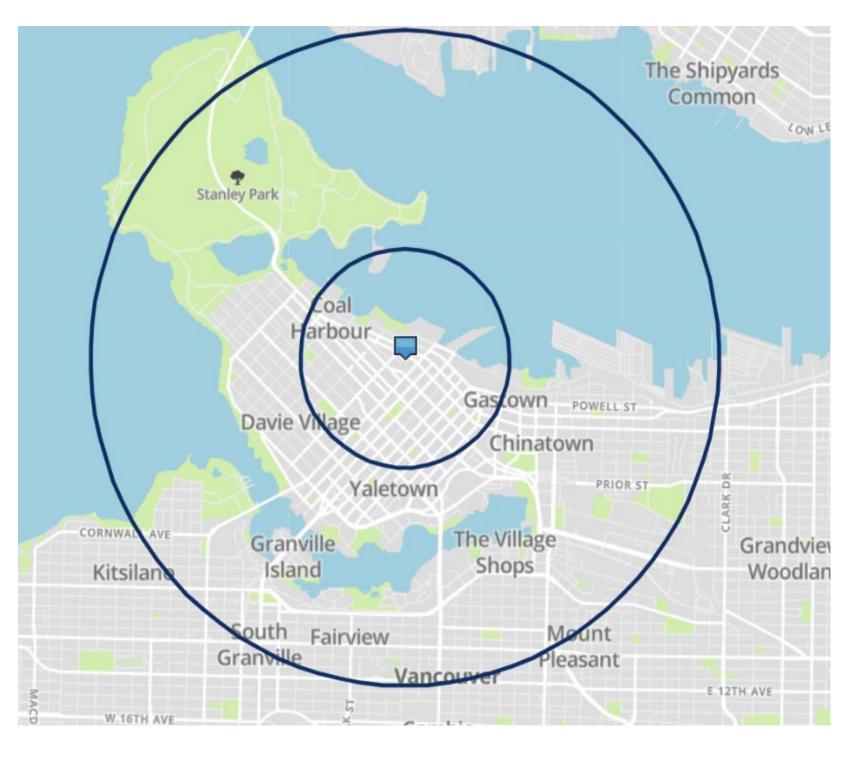

## **1050 WEST PENDER STREET**

VANCOUVER, BC

Retail podium fronting West Pender Street in the financial core of Vancouver. Ease of access provided by backing onto the Bentall Centre development.

### TRADE AREA (2024 ESTIMATES)

|         | DISTANCE                       | 1 KM      | 3 KM      |
|---------|--------------------------------|-----------|-----------|
| 22      | FAMILIES<br>WITH<br>CHILDREN   | 23%       | 23%       |
| F633    | TRADE<br>AREA<br>POPULATION    | 41,330    | 200,763   |
| \$<br>= | AVERAGE<br>HOUSEHOLD<br>INCOME | \$129,399 | \$120,161 |