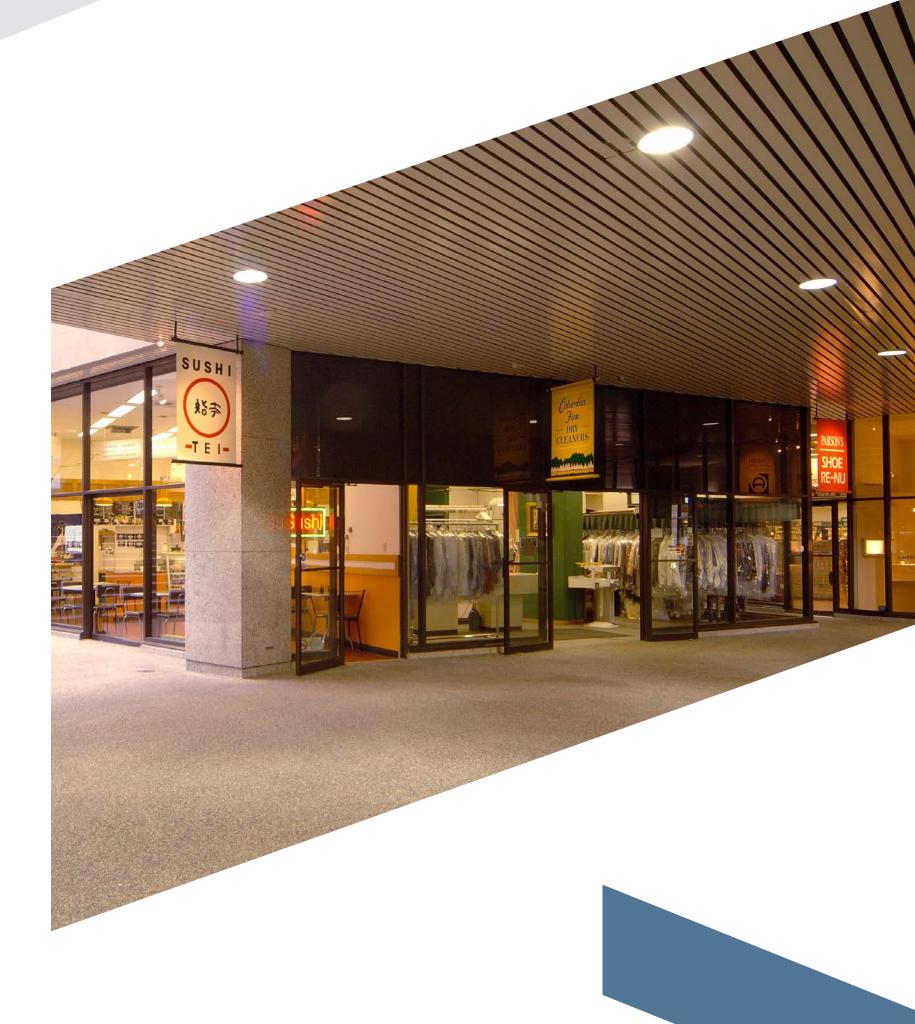

## SITE PLAN AND TENANT DIRECTORY

| UNIT | TENANT                       | SQ FT |
|------|------------------------------|-------|
| 110  | Quiznos                      | 1,716 |
| 112  | Fujiya Japanese Food         | 737   |
| 114  | Green Day Salad              | 1,039 |
| 116  | Columbia Fine Dry Cleaners   | 821   |
| 118  | Bovine: Japanese Rice Bowls  | 365   |
| 120  | Bentall Real Estate Services | 974   |
| 122  | TacoFino                     | 1,315 |
| 126  | Copyhouse Printing           | 1,079 |
| 130  | Koffie                       | 949   |
| 132  | Available                    | 2,096 |