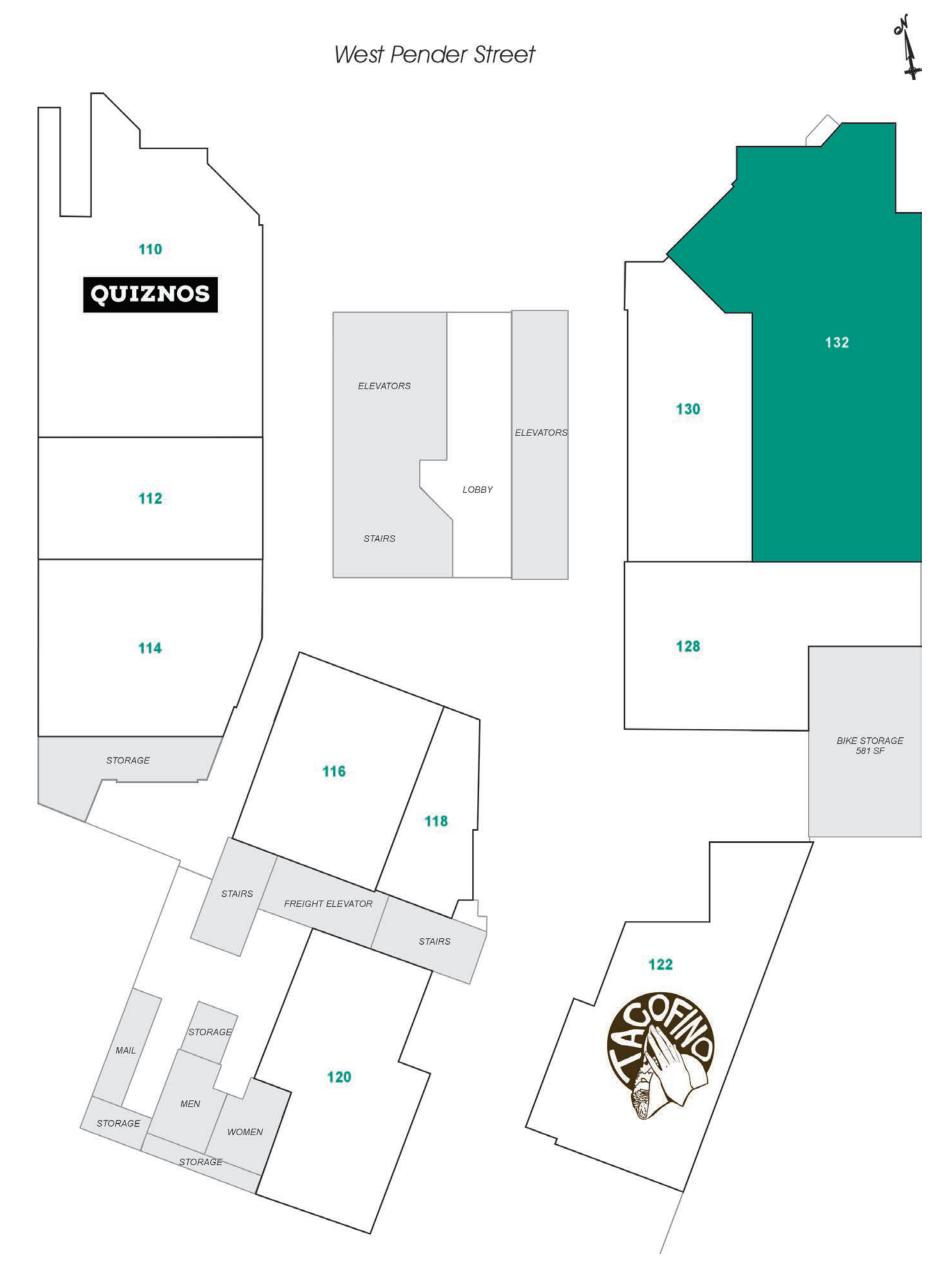

## SITE PLAN AND TENANT DIRECTORY

| UNIT | TENANT                       | SQ FT |
|------|------------------------------|-------|
| 110  | Quiznos                      | 1,716 |
| 112  | Fujiya Japanese Food         | 737   |
| 114  | Green Day Salad              | 1,039 |
| 116  | Columbia Fine Dry Cleaners   | 821   |
| 118  | Bovine: Japanese Rice Bowls  | 365   |
| 120  | Bentall Real Estate Services | 974   |
| 122  | TacoFino                     | 1,315 |
| 126  | Copyhouse Printing           | 1,079 |
| 130  | Koffie                       | 949   |
| 132  | Available                    | 2,096 |